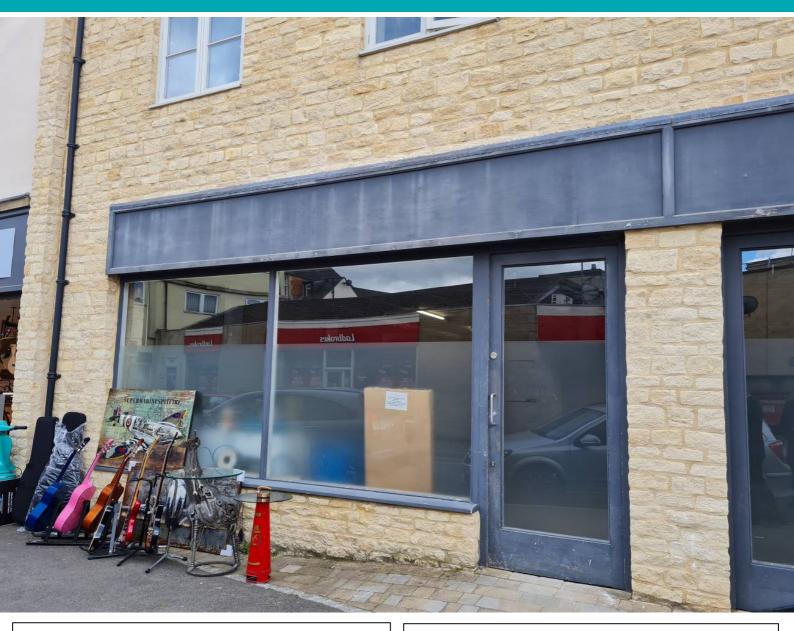

## Unit 3 West Way, Cirencester, GL7 1HY

A conveniently positioned & recently developed retail unit in the centre of Cirencester consisting of up to c.1,000 sq ft sales area with potential for a kitchen & WC to the rear. West Way links the rear of the Corn Hall to Cricklade Street and therefore benefits from good pedestrian circulation. The unit is currently fitted to shell condition and can be finished to a prospective tenant's requirement. Cirencester is situated within easy reach of the M4 & M5 via the A419 and the A417.

- Total area of 1,020 sq ft on the ground floor. Services: Mains water, electricity & drainage.
- Nearby retailers in Cricklade Street include
  Waterstones, Boots, Costa, Sea Salt & Superdrug.
- Rateable value not currently assessed.
- Full repairing and insuring lease.
- To let: £25,000 pa exclusive.
- Viewing by appointment; contact Andrew Stibbard on 07915 668232.