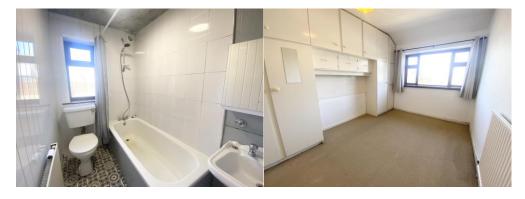

### Hall

Stairs to first floor. Door to lounge. Door to bathroom.

#### **Bedroom One**

Built in wardrobes. Store housing boiler. Window to the rear elevation. Radiator.