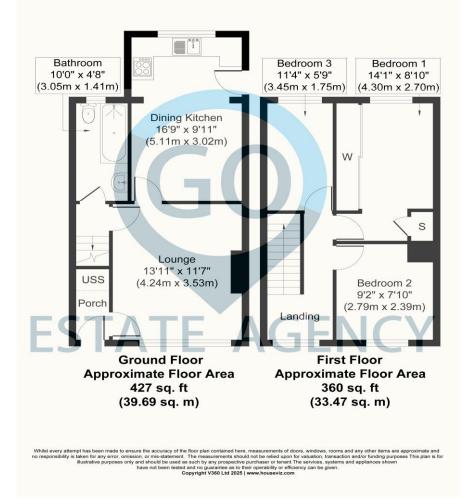

## See floor plan for measurements.

Services

All off the mains.

EPC rating D Property tenure Freehold Council tax band B

IMPORTANT NOTE TO PURCHASERS:

We endeavour to make our sales particulars accurate and reliable, however, they do not constitute or form part of an offer or any contract and none is to be relied upon as statements of representation or fact. Any services, systems and appliances listed in this specification have not been tested by us and no guarantee as to their operating ability or efficiency is given. All measurements have been taken as a guide to prospective buyers only, and are not precise. Please be advised that some of the particulars may be awaiting vendor approval. If you require clarification or further information on any points, please contact us, especially if you are traveling some distance to view. All Fixtures and fittings including those mentioned in the description are to be agreed with the seller.

### **Entrance Porch**

External door. Door to lounge. Under stairs storage.

### Lounge

Window to the front elevation. Fire surround with gas fire. Radiator. Door to hall. Door to kitchen diner.

#### **Kitchen/Diner**

A range of wall and base units. Fridge freezer. Electric oven with extractor over. Stainless steel sink with drainer and tap over. Plumbed for washing machine. Window to the rear elevation. External door to side.

### Hall

Stairs to first floor. Door to lounge. Door to bathroom.

## Landing

Window to the front elevation. Access to the loft.

#### **Bedroom One**

Built in wardrobes. Store housing boiler. Window to the rear elevation. Radiator.

#### **Bedroom Two**

Window to the front elevation. Radiator.

## **Bedroom Three**

Window to the rear elevation. Radiator.