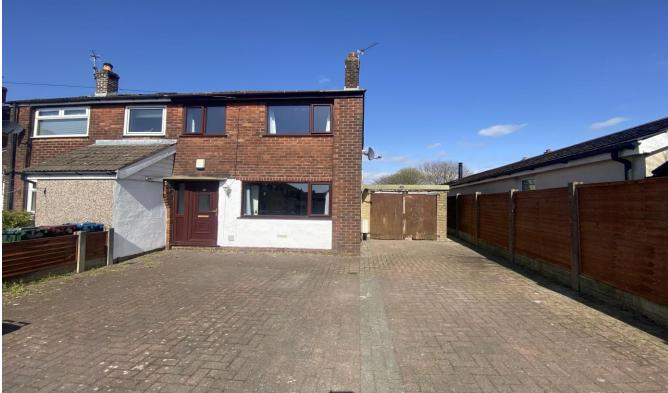

# **15 Caton Close** Longridge, PR3 3RH

£160,000

- Three bedrooms Kitchen diner Garage
- NO ONWARD CHAIN

Lounge Low maintenance rear garden Off road parking

\*INVESTMENT/FIRST TIME BUYER OPPORTUNITY\* A delightful three bedroom property in a cul-de-sac location within walking distance of Longridge town centre. In need of some modernisation with lots of scope for possible extension subject to planning permission. The property benefits form double glazing throughout, gas central heating and a combi-boiler. Briefly comprising to the ground floor an entrance porch, a lounge, a dining kitchen ad ground floor bathroom. To the first floor you will find three bedrooms. Externally there is off road parking, a garage and a low maintenance rear garden. The market town of Longridge is convenient for local amenities including supermarkets, local shops, schools and places of worship. The motorway networks are only a short drive away and the National Rail Link from Preston city centre makes Longridge an ideal place for those looking to commute.

## Front

Block paved driveway leading to garage to the side of the property.

#### Garage

Single garage with wooden doors. Power and light. Door to rear garden.