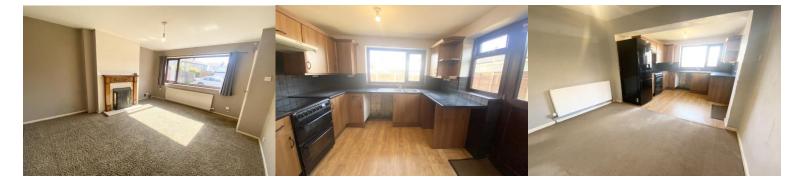

### Lounge

Window to the front elevation. Fire surround with gas fire. Radiator. Door to hall. Door to kitchen diner.

#### **Kitchen/Diner**

A range of wall and base units. Fridge freezer. Electric oven with extractor over. Stainless steel sink with drainer and tap over. Plumbed for washing machine. Window to the rear elevation. External door to side.