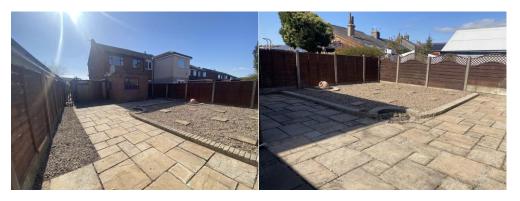

#### **Rear Garden**

Decorative stone. Flagged patio area. Access to the garage. Gate to driveway.

## Front

Block paved driveway leading to garage to the side of the property.