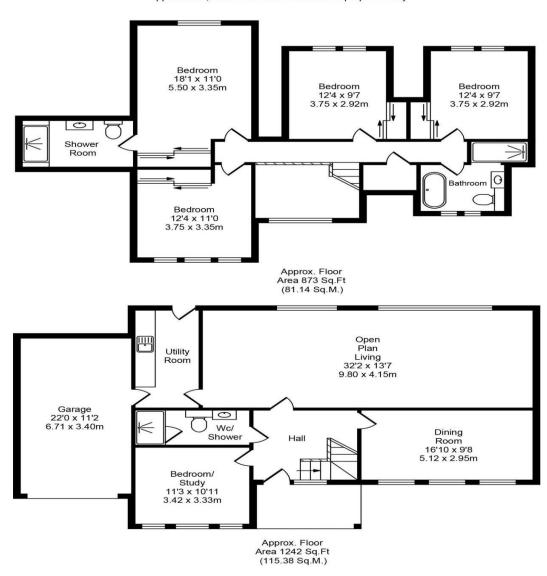

## Total Approx. Floor Area 2115 Sq.ft. (196.52 Sq.M.)

Whilst every effort is made to accurately reproduce these floor plans, measurements are approximate, not to scale and for illustrative purposes only