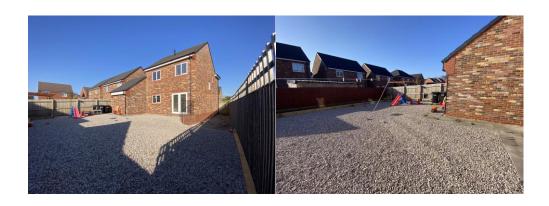

#### **Rear Garden**

Enclosed garden with decorative stone and flagged patio.

#### Front

Garden area with hedges. Drive to the side leading to the garage.