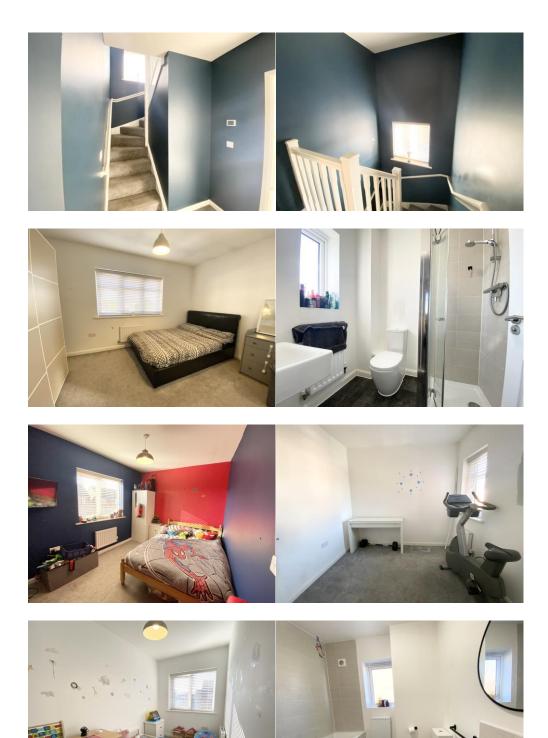

#### Landing

Doors to bedrooms and bathroom. Storage cupboard housing boiler.

## **Bedroom One**

Window to the front aspect. Door to ensuite

#### Ensuite

Shower enclosure with shower off the mains. WC. Wash basin. Window to the side.

# Bedroom Two

Window to the rear elevation.

# **Bedroom Three**

Window to rear elevation

### **Bedroom Four**

Window to front elevation

# Bathroom

Window to the side aspect. Bath with shower over. Wash basin. WC  $\,$ 