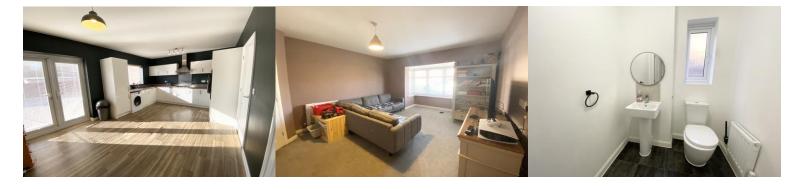

### **Kitchen/Diner**

Generous space with French style door to rear garden. Modern wall and base units in white with a complimentary wood effect work top. Large window to rear aspect. Stainless steel sink with tap over and drainer. Gas hob with extractor over. Electric oven. Space for washer. Integrated fridge freezer. Large under stairs cupboard for additional storage.

#### Lounge

Large bay window allowing for ample light.

#### Cloakroom

Window to the side aspect. WC. Wash basin.