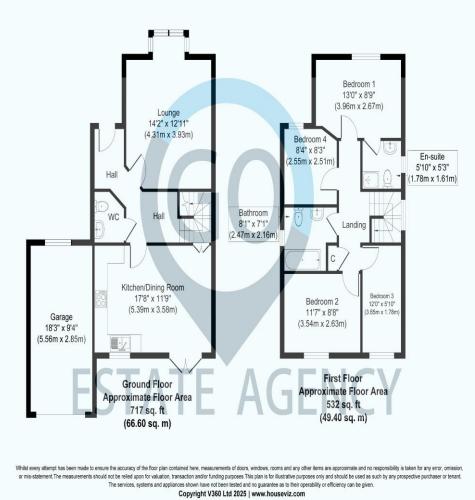

This delightful four bedroom detached property on a popular housing estate in Catterall offers all the conveniences of modern living.

The ground floor accommodation offers a large reception room and a good sized dining kitchen. There is a ground floor WC. To the first floor there are four bedrooms, the master with ensuite and a family bathroom. Externally there is an enclosed low maintenance rear garden. To the front of the property is a small garden space, driveway to the side leading to a single garage.

# Accommodation

### **Ground Floor**

#### **Entrance Hall**

Doors to Lounge, dining kitchen and WC. Stairs to first floor. External door to front.

#### Lounge

Large bay window allowing for ample light.

### **Kitchen/Diner**

Generous space with French style door to rear garden. Modern wall and base units in white with a complimentary wood effect work top. Large window to rear aspect. Stainless steel sink with tap over and drainer. Gas hob with extractor over. Electric oven. Space for washer. Integrated fridge freezer. Large under stairs cupboard for additional storage.

#### Cloakroom

Window to the side aspect. WC. Wash basin.

## **First Floor**

#### Landing

Doors to bedrooms and bathroom. Storage cupboard housing boiler.

## **Bedroom One**

Window to the front aspect. Door to ensuite

#### Ensuite

Shower enclosure with shower off the mains. WC. Wash basin. Window to the side.

# Bedroom Two

Window to the rear elevation.

# **Bedroom Three**

Window to rear elevation

### **Bedroom Four**

Window to front elevation

# Bathroom

Window to the side aspect. Bath with shower over. Wash basin. WC  $\,$ 

### External

#### **Rear Garden**

Enclosed garden with decorative stone and flagged patio.

#### Front

Garden area with hedges. Drive to the side leading to the garage.

#### Garage

Single garage with up and over door.

EPC rating B Property tenure Freehold Council tax band E

IMPORTANT NOTE TO PURCHASERS:

We endeavour to make our sales particulars accurate and reliable, however, they do not constitute or form part of an offer or any contract and none is to be relied upon as statements of representation or fact. Any services, systems and appliances listed in this specification have not been tested by us and no guarantee as to their operating ability or efficiency is given. All measurements have been taken as a guide to prospective buyers only, and are not precise. Please be advised that some of the particulars may be awaiting vendor approval. If you require clarification or further information on any points, please contact us, especially if you are traveling some distance to view. All Fixtures and fittings including those mentioned in the description are to be agreed with the seller.