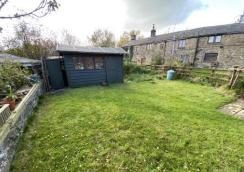

# Externally

There is a garden to the front of the property with a timber shed and an outhouse to the rear housing the oil tank.