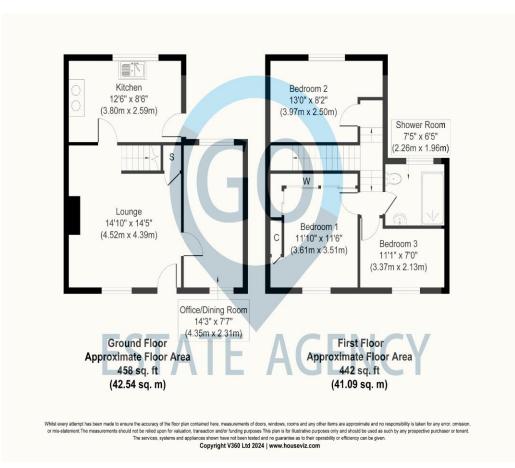

### Lounge 14' 10" x 14' 5" (4.52m x 4.39m)

A charming reception room with feature beams and stone fireplace. A double glazed window to the front, stairs to the first floor with understairs cupboard. Doors to the dining room and kitchen. Central heating radiator.

# **Dining Room** 14' 3" x 7' 7" (4.35m x 2.31m)

Spacious dining room with double glazed windows to the front and rear. Central heating radiator.

# Kitchen 12' 6" x 8' 6" (3.8m x 2.59m)

A modern fitted kitchen with a range of wall and base units with complementing work tops over. There is an oil fired Rayburn oven and 2 ring hob, an electric oven and a built in fridge and freezer. There is a double glazed window and door to rear.

## Bedroom 1 11' 10" x 11' 6" (3.61m x 3.51m)

Extensive built in wardrobes, one radiator and window to the front aspect.

# Bedroom 2 13' 0" x 8' 2" (3.97m x 2.5m) - maximum dimensions

Double bedroom with double glazed window to the rear and a central heating radiator.

## **Bedroom 3** 11' 1" x 7' 0" (3.37m x 2.13m)

A small double bedroom with double glazed window to the front and a central heating radiator.

#### Bathroom 7' 5" x 6' 5" (2.26m x 1.96m)

A modern 3 piece suite in white comprising a WC, wash hand basin and bath with electric shower over. A central heating radiator, double glazed window to the rear and tiled floor.