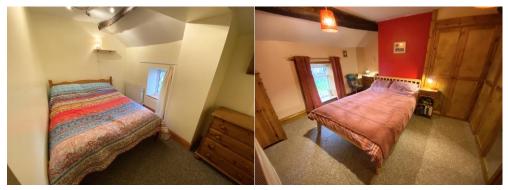

## Bedroom 1 11' 10" x 11' 6" (3.61m x 3.51m)

Extensive built in wardrobes, one radiator and window to the front aspect.

# Bedroom 2 13' 0" x 8' 2" (3.97m x 2.5m) - maximum dimensions

Double bedroom with double glazed window to the rear and a central heating radiator.

## **Bedroom 3** 11' 1" x 7' 0" (3.37m x 2.13m)

A small double bedroom with double glazed window to the front and a central heating radiator.