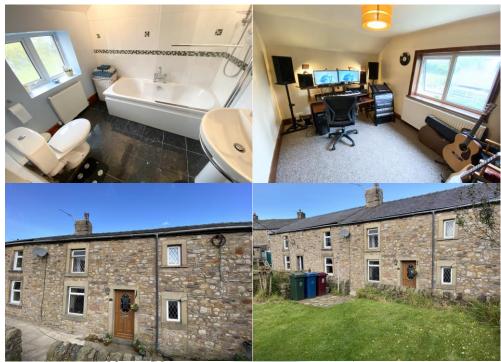

Tucked away on Old Hive in Chipping sits this beautiful, private three bedroomed stone fronted cottage with attached and enclosed garden. To the ground floor is a wide and welcoming lounge with log burner and stairs to the first floor, a dining room/study and kitchen/diner to the rear. To the first floor are three double bedrooms and a family bathroom suite. Externally, to the front of the property is a lawned garden with timber shed. Within walking distance are all village amenities including pubs, cafes, farm shops and fells for the walkers. The larger town of Longridge is only a 10 minute drive away serving all major amenities. Viewing is highly recommended to fully appreciate the position and property on offer.

#### Bathroom 7' 5" x 6' 5" (2.26m x 1.96m)

A modern 3 piece suite in white comprising a WC, wash hand basin and bath with electric shower over. A central heating radiator, double glazed window to the rear and tiled floor.