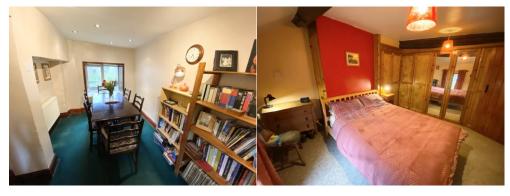

# **Dining Room** 14' 3" x 7' 7" (4.35m x 2.31m)

Spacious dining room with double glazed windows to the front and rear. Central heating radiator.

## Bedroom 1 11' 10" x 11' 6" (3.61m x 3.51m)

Extensive built in wardrobes, one radiator and window to the front aspect.

# Bedroom 2 13' 0" x 8' 2" (3.97m x 2.5m) - maximum dimensions

Double bedroom with double glazed window to the rear and a central heating radiator.

## **Bedroom 3** 11' 1" x 7' 0" (3.37m x 2.13m)

A small double bedroom with double glazed window to the front and a central heating radiator.