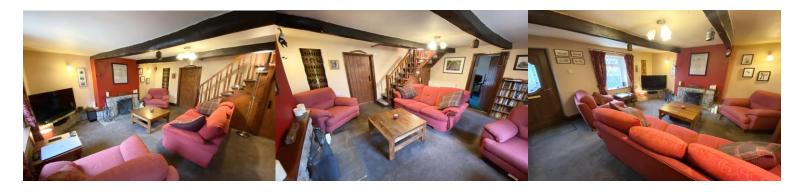

### Lounge 14' 10" x 14' 5" (4.52m x 4.39m)

A charming reception room with feature beams and stone fireplace. A double glazed window to the front, stairs to the first floor with understairs cupboard. Doors to the dining room and kitchen. Central heating radiator.