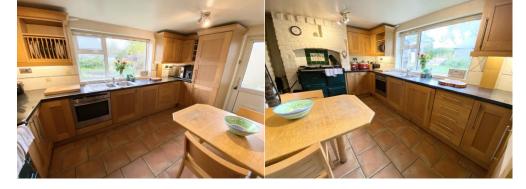

# Kitchen 12' 6" x 8' 6" (3.8m x 2.59m)

A modern fitted kitchen with a range of wall and base units with complementing work tops over. There is an oil fired Rayburn oven and 2 ring hob, an electric oven and a built in fridge and freezer. There is a double glazed window and door to rear.