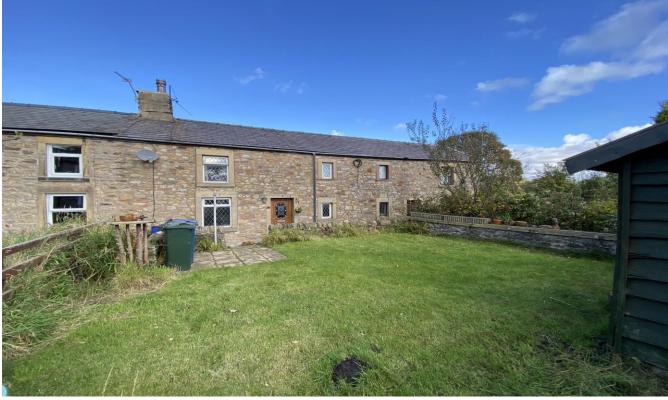

Tucked away on Old Hive in Chipping sits this beautiful, private three bedroomed stone fronted cottage with attached and enclosed garden. To the ground floor is a wide and welcoming lounge with log burner and stairs to the first floor, a dining room/study and kitchen/diner to the rear. To the first floor are three double bedrooms and a family bathroom suite. Externally, to the front of the property is a lawned garden with timber shed. Within walking distance are all village amenities including pubs, cafes, farm shops and fells for the walkers. The larger town of Longridge is only a 10 minute drive away serving all major amenities. Viewing is highly recommended to fully appreciate the position and property on offer.

# Externally

There is a garden to the front of the property with a timber shed and an outhouse to the rear housing the oil tank.