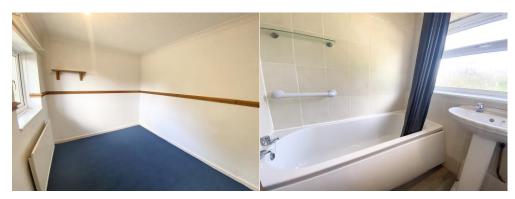

# Lounge

Generous size. Window front and rear. Fire place with tiled hearth with wood surround. Two radiators

# Kitchen

Fitted with a range of wall and base units. Stainless steel sink with drainer and tap over. Radiator. Space for fridge and cooker. Plumbed for washer. Window to rear. Under stairs storage. Door to rear porch and utility room.

# **Utility room**

A range of units. With space for freezer and dryer . Window to rear.