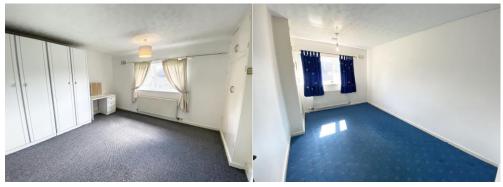

# **Bedroom One**

Built in storage cupboard. Radiator. Window to the front

# **Bedroom Two**

Storage cupboard housing Worcester Bosch combi boiler. Radiator. Window to the front.

#### **Bedroom Three**

Window to the rear. Radiator.