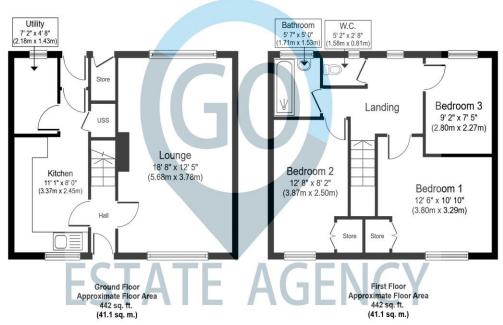

# Accommodation

#### **Ground Floor**

# **Entrance Hall**

Stairs to first floor. Doors to lounge and kitchen.

# Lounge

Generous size. Window front and rear. Fire place with tiled hearth with wood surround. Two radiators

# Kitchen

Fitted with a range of wall and base units. Stainless steel sink with drainer and tap over. Radiator. Space for fridge and cooker. Plumbed for washer. Window to rear. Under stairs storage. Door to rear porch and utility room.

# **Utility room**

A range of units. With space for freezer and dryer . Window to rear.

# **First Floor**

# Landing

Loft hatch. Window to rear.

# **Bedroom One**

Built in storage cupboard. Radiator. Window to the front

# **Bedroom Two**

Storage cupboard housing Worcester Bosch combi boiler. Radiator. Window to the front.

#### **Bedroom Three**

Window to the rear. Radiator.