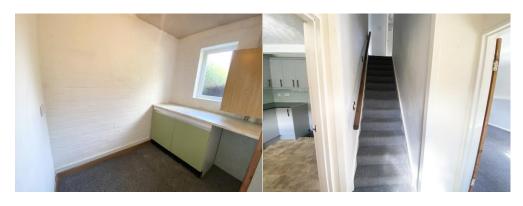

# **Utility room**

A range of units. With space for freezer and dryer . Window to rear.

# **Entrance Hall**

Stairs to first floor. Doors to lounge and kitchen.

# Landing

Loft hatch. Window to rear.