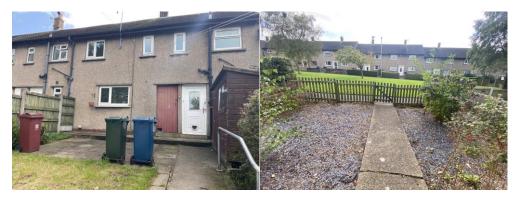

# Front garden

Picket fence with gated access. Laid with decorative stones.

# **Rear Garden**

Patio with small lawn area. Mature hedge. Low maintenance. Timber shed. Built in store. Gated Access to Kestor Lane.

EPC rating C Property tenure Freehold Council tax band B