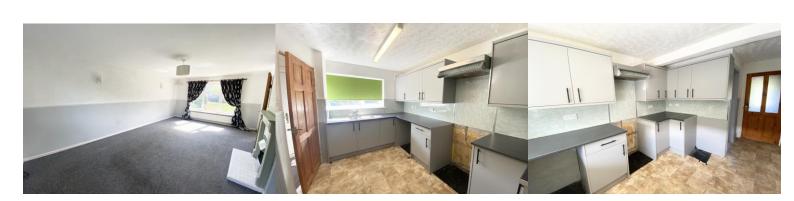

# Lounge

Generous size. Window front and rear. Fire place with tiled hearth with wood surround. Two radiators

# Kitchen

Fitted with a range of wall and base units. Stainless steel sink with drainer and tap over. Radiator. Space for fridge and cooker. Plumbed for washer. Window to rear. Under stairs storage. Door to rear porch and utility room.

# **Utility room**

A range of units. With space for freezer and dryer . Window to rear.