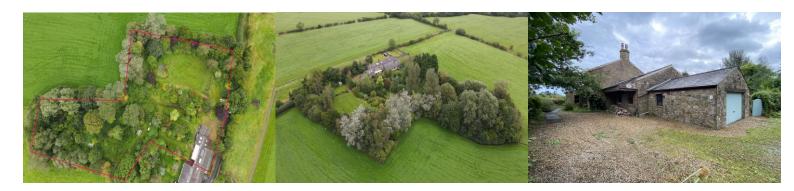

\*\*Peaceful and private location\*\* Nestled in Hothersall Lane's deep countryside sits Carrwood House Farm - a stone built farm house sat on a plot size of around 1.9 acres. The property requires some internal modernisation but offers un capped potential and would suit a variety of buyers given its layout and self contained annexe area. To the ground floor is an entrance porch with downstairs WC, hallway, kitchen, dining room, lounge, sun room with access into the annexe lounge, shower room and rear porch. To the first floor is a master bedroom with en suite, two further bedrooms. There are stairs from the annexe rear porch to a further bedroom. Externally, the property boasts from 'P' shaped land and gardens with numerous outbuildings, mature trees and a pond. to the front is a boiler house housing the oil boiler and tank. Adjacent to the property is a driveway allowing ample parking. We are advised that waste services are via a septic tank. No **Onward Chain.** 

#### Gardens and land

Extensive garden and wild garden areas with several outbuildings, mature trees, pond and lawned areas.