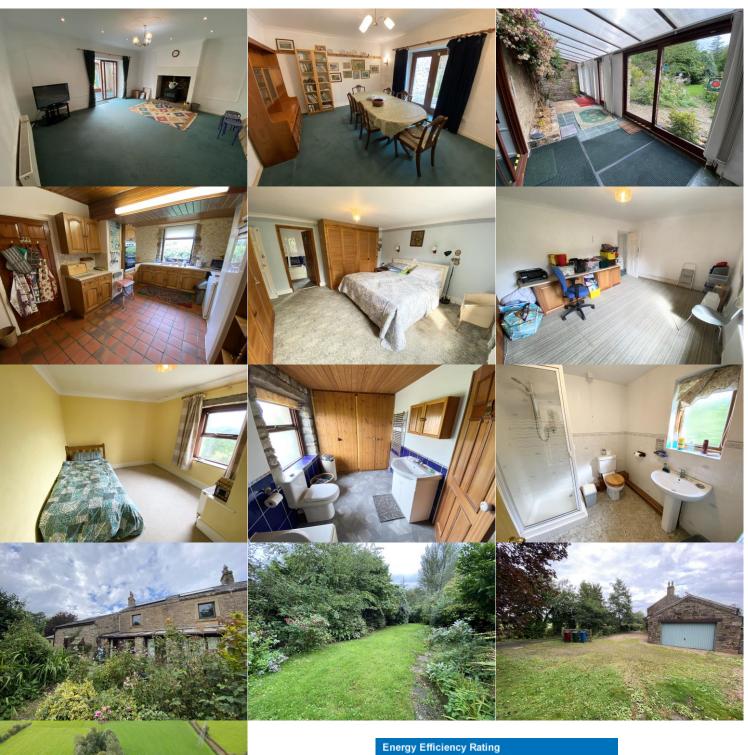

\*\*Peaceful and private location\*\* Nestled in Hothersall Lane's deep countryside sits Carrwood House Farm - a stone built farm house sat on a plot size of around 1.9 acres. The property requires some internal modernisation but offers un capped potential and would suit a variety of buyers given its layout and self contained annexe area. To the ground floor is an entrance porch with downstairs WC, hallway, kitchen, dining room, lounge, sun room with access into the annexe lounge, shower room and rear porch. To the first floor is a master bedroom with en suite, two further bedrooms. There are stairs from the annexe rear porch to a further bedroom. Externally, the property boasts from 'P' shaped land and gardens with numerous outbuildings, mature trees and a pond. to the front is a boiler house housing the oil boiler and tank. Adjacent to the property is a driveway allowing ample parking. We are advised that waste services are via a septic tank. No **Onward Chain.** 

## **Entrance Hall**

Stairs to the first floor, one radiator and window to the front, under stairs storage. Access into kitchen, dining room and lounge.

**Kitchen** 16' 0" x 10' 6" (4.88m x 3.2m) Built in units, electric double oven and hob, stainless steel sink unit, one radiator and window to the front.

**Dining Room** 14' 4" x 11' 11" (4.37m x 3.63m) Patio internal doors into the sun room, one radiator.

**Lounge** 15' 11" x 14' 10" (4.86m x 4.51m) Log burner, sliding doors into the sun room, one radiator.

**Sun Room** 27' 7" x 7' 10" (8.41m x 2.39m) Two sliding patio doors to the rear garden. Door into the Annexe lounge area.

# Landing

Loft access, window to the front aspect.

**Master bedroom** 14' 5" x 14' 2" (4.39m x 4.31m) Built in wardrobes, one radiator and window to the rear.

# **En-suite** *11' 11" x 6' 7" (3.63m x 2m)*

Corner shower unit, bath, WC and wash basin. Chrome heated towel rail and built in storage housing the water cylinder.

**Bedroom Two** 13' 11" x 12' 8" (4.23m x 3.86m) Built in wardrobes, one radiator and window to the rear.

**Bedroom Three** 12' 8" x 9' 9" (3.86m x 2.98m) One radiator and window to the front.

#### Gardens and land

Extensive garden and wild garden areas with several outbuildings, mature trees, pond and lawned areas.