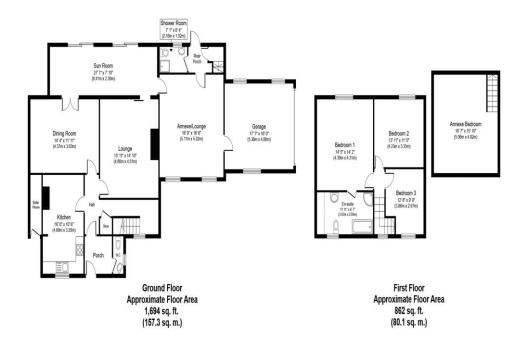

## Accommodation

**Ground Floor** 

## **Entrance Porch**

Front door from outside, one radiator. Access into WC.

## WC

WC, wash basin, one radiator and window to the side.

## **Entrance Hall**

Stairs to the first floor, one radiator and window to the front, under stairs storage. Access into kitchen, dining room and lounge.

**Kitchen** 16' 0" x 10' 6" (4.88m x 3.2m) Built in units, electric double oven and hob, stainless steel sink unit, one radiator and window to the front.

**Dining Room** 14' 4" x 11' 11" (4.37m x 3.63m) Patio internal doors into the sun room, one radiator.

**Lounge** 15' 11" x 14' 10" (4.86m x 4.51m) Log burner, sliding doors into the sun room, one radiator.

**Sun Room** 27' 7" x 7' 10" (8.41m x 2.39m) Two sliding patio doors to the rear garden. Door into the Annexe lounge area.

# Landing

Loft access, window to the front aspect.

**Master bedroom** 14' 5" x 14' 2" (4.39m x 4.31m) Built in wardrobes, one radiator and window to the rear.

# **En-suite** *11' 11" x 6' 7" (3.63m x 2m)*

Corner shower unit, bath, WC and wash basin. Chrome heated towel rail and built in storage housing the water cylinder.

**Bedroom Two** 13' 11" x 12' 8" (4.23m x 3.86m) Built in wardrobes, one radiator and window to the rear.

**Bedroom Three** 12' 8" x 9' 9" (3.86m x 2.98m) One radiator and window to the front.

## Annexe

**Lounge**  $16' 9'' \times 16' 6'' (5.11m \times 5.02m)$ One radiator and two windows to the front.

## **Rear Porch**

Built in units, one radiator and outer PVCu door to the rear.

**Shower Room** 7' 1" x 6' 4" (2.16m x 1.92m) Electric shower corner unit, WC and wash basin, one radiator and window to the rear. Part tiled walls.

#### **Bedroom** {*room201size*}

Four skylight windows, one radiator and ample eaves storage.