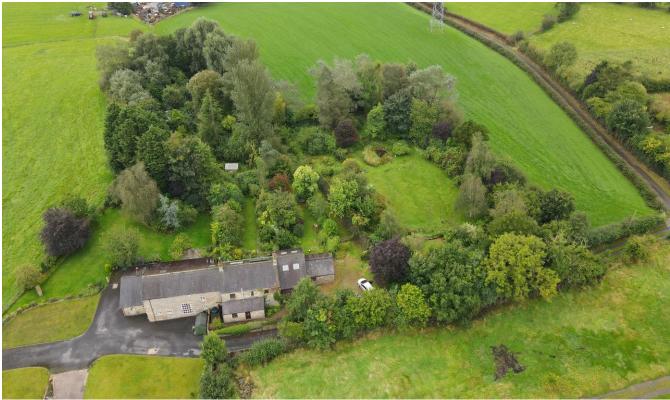

Carrwood House Farm Hothersall Lane Hothersall, PR3 2XB £550,000

- Stunning countryside private location Mature gardens with pond outbuildings Garage In need of modernisation
- **Peaceful location**

- Set on a 1.9 acre (approx) plot
- Four bedrooms including separate annexe layout
- Ample off road parking
- Master en suite bedroom

\*\*Peaceful and private location\*\* Nestled in Hothersall Lane's deep countryside sits Carrwood House Farm - a stone built farm house sat on a plot size of around 1.9 acres. The property requires some internal modernisation but offers un capped potential and would suit a variety of buyers given its layout and self contained annexe area. To the ground floor is an entrance porch with downstairs WC, hallway, kitchen, dining room, lounge, sun room with access into the annexe lounge, shower room and rear porch. To the first floor is a master bedroom with en suite, two further bedrooms. There are stairs from the annexe rear porch to a further bedroom. Externally, the property boasts from 'P' shaped land and gardens with numerous outbuildings, mature trees and a pond. to the front is a boiler house housing the oil boiler and tank. Adjacent to the property is a driveway allowing ample parking. We are advised that waste services are via a septic tank. No **Onward Chain.** 

#### Gardens and land

Extensive garden and wild garden areas with several outbuildings, mature trees, pond and lawned areas.