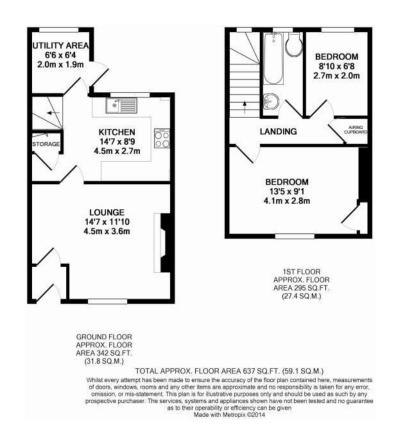

## Offers in Excess of

Two bedroom terraced property

No chain

**Central Longridge** 

In need of modernisation

**Ideal investment property** 

Rear yard and WC

Ideal buy to let investment. In need of modernisation. Two bedroom mid terraced property in central Longridge. The ground floor comprises of an lounge, kitchen/diner and rear utility area. To the first floor there are two bedrooms and a family bathroom suite. Externally, there is a rear yard with store and outside WC. No onward chain.