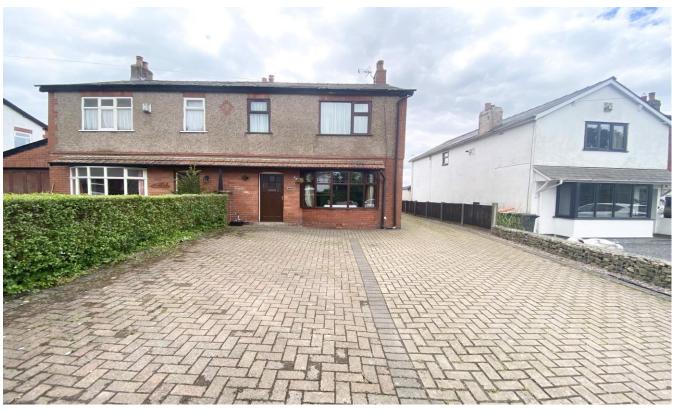

# **Langdale Cumeragh Lane**

Whittingham, PR3 2AJ

£220,000

**Three bedrooms** 

Two reception rooms

Garage

**Ideal location** 

Loft room

Kitchen with utility area

**Driveway with parking for multiple vehicles** 

Set on the outskirts of Longridge in the village of Whittingham is this lovely, deceptively spacious semi detached property. To the ground floor you will find a welcoming hall with stairs to the first floor. A bright and airy lounge, a living dining room with French style door to the rear garden and a kitchen with a utility room. To the first floor are three bedrooms and the bathroom. off the landing are stairs to the loft room. Externally to the front of the property is a block paved driveway that leads down the side to garage. To the rear is a garden with a lawned area and flagged patio with open aspects to the rear. Whittingham lays between the market town of Longridge and the village of Goosnargh. The property is situated perfectly for access to all local Longridge amenities including primary and high schools, local shops and larger supermarkets, places of worship and more. It also benefits from excellent links into Preston and the motorway connections.

# Front garden

Block paved for parking of multiple vehicles with a driveway down the side leading to the garage

# Garage

With up and over door.

EPC rating to follow Property tenure Freehold Council tax band D