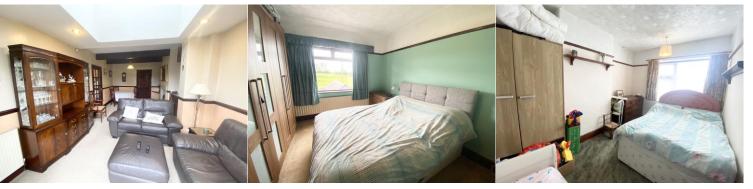

# **Bedroom One**

Window to the front elevation. Radiator

#### **Bedroom Two**

Window to the rear elevation. Radiator

# **Bedroom Three**

Window to the front elevation. Radiator.