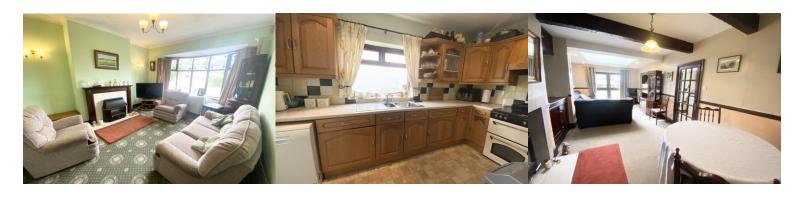

# Lounge

Fireplace with wooden surround and gas fire. Radiator. Window to the front elevation.

# **Living/Dining room**

Multi fuel burning stove. French style doors to the rear garden. Velux style window. Radiator. Door to kitchen

# Kitchen

A range a of fitted wall and base units. Stainless steel sink with tap over. Electric oven with hob and extractor over. Plumbed for a dishwasher. Window to the side elevation.