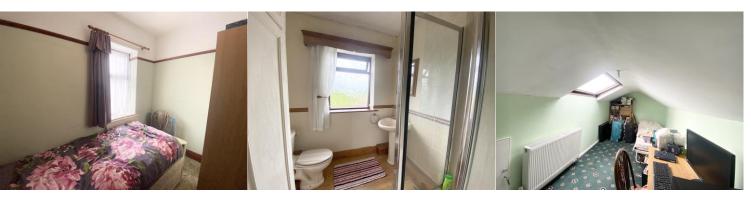

# **Bedroom One**

Window to the front elevation. Radiator

#### **Bedroom Two**

Window to the rear elevation. Radiator

# **Bedroom Three**

Window to the front elevation. Radiator.

#### **Bathroom**

Window to the rear elevation. Shower enclosure with mains shower. WC. Wash basin. Chrome heated towel ladder. Part tiled walls. Exposed wood floorboards. Airing cupboard with radiator.

# Loft room

Velux style window. Radiator. Store into the eaves