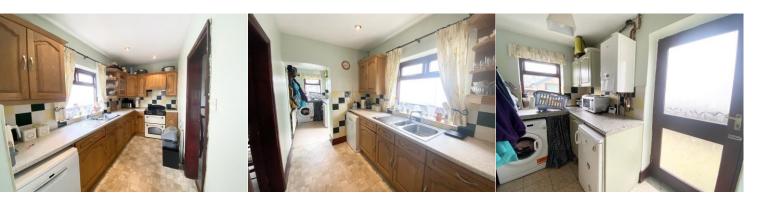

# Kitchen

A range a of fitted wall and base units. Stainless steel sink with tap over. Electric oven with hob and extractor over. Plumbed for a dishwasher. Window to the side elevation.

# **Utility room**

Window to the rear elevation. Fitted wall and base units. Stainless steel sink with tap over. Combi boiler. Plumbed for washer. Space for dryer.