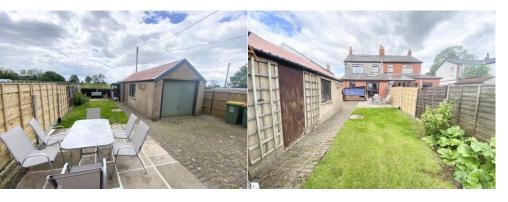

#### Rear Garden

Laid to lawn with paved patio area. Open aspect views to the rear of the garden.

# Front garden

Block paved for parking of multiple vehicles with a driveway down the side leading to the garage

# Garage

With up and over door.

EPC rating to follow Property tenure Freehold Council tax band D