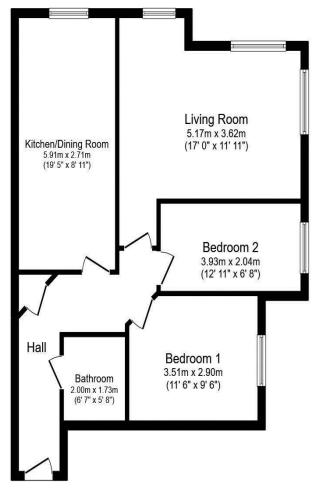

#### **Room dimensions**

Please see floor plan.

Total floor area 69.0 m² (743 sq.ft.) approx