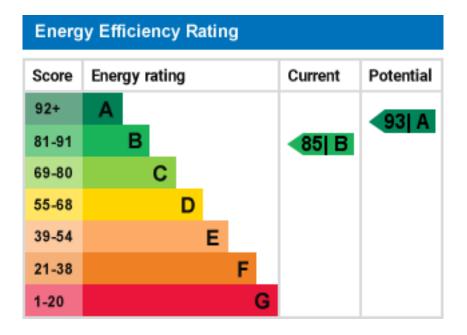

# **Rear Garden**

The rear of the garden is fence enclosed and has a natural lawned garden area. There are areas of paving and Astro turf making it ideal for children to play.

EPC rating B Property tenure Freehold Council tax band F