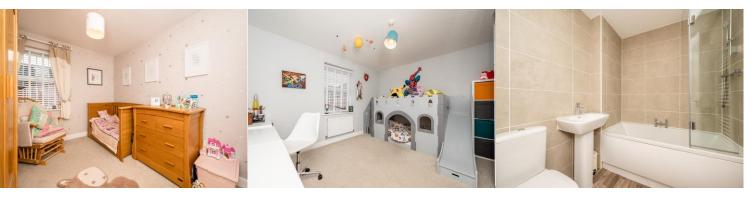

# Bedroom 2

A double bedroom with window to the front.

## Bedroom 3

Window to the side.

#### Bathroom

A three piece suite in white comprising a bath with shower over, WC and wash hand basin. Vinyl flooring and tiled walls.