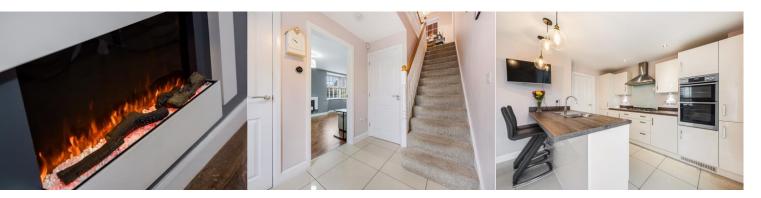

### Lounge

An ultra modern lounge with Karndean flooring and electric fire. Windows on 2 elevations.

## **Entrance Hallway**

The front door opens into this lovely light entrance hall with doors to a storage cupboard, WC, lounge and the kitchen diner. Stairs to the first floor.

# **Kitchen Family Dining room**

A door from the entrance hall leads to this superb room which is sure to be the hub of the home. The kitchen has a range of wall and base units in high gloss with complementary worktops over and includes a built in AEG double oven, an AEG gas hob with extractor over the island unit with breakfast bar has a stainless steel one and a half bowl sink and drainer unit. There is plenty of space for a seating area and a large dining table. Patio doors lead out onto the garden and there is a door to the utility room.