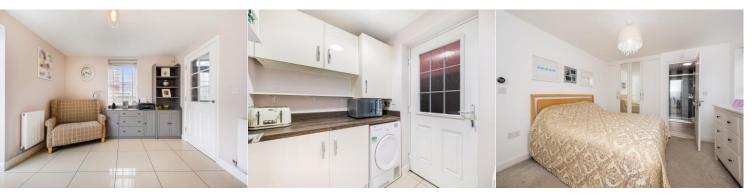

### Lounge

An ultra modern lounge with Karndean flooring and electric fire. Windows on 2 elevations.

# **Kitchen Family Dining room**

A door from the entrance hall leads to this superb room which is sure to be the hub of the home. The kitchen has a range of wall and base units in high gloss with complementary worktops over and includes a built in AEG double oven, an AEG gas hob with extractor over the island unit with breakfast bar has a stainless steel one and a half bowl sink and drainer unit. There is plenty of space for a seating area and a large dining table. Patio doors lead out onto the garden and there is a door to the utility room.

# Main Bedroom

A superb principal bedroom with built in wardrobes and an en-suite shower room.