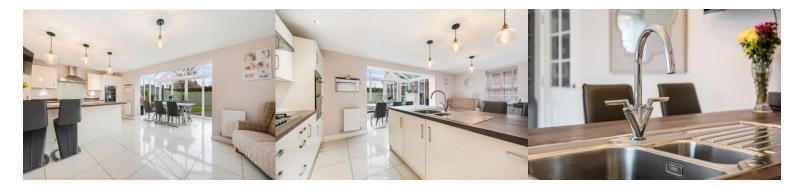

# **Kitchen Family Dining room**

A door from the entrance hall leads to this superb room which is sure to be the hub of the home. The kitchen has a range of wall and base units in high gloss with complementary worktops over and includes a built in AEG double oven, an AEG gas hob with extractor over the island unit with breakfast bar has a stainless steel one and a half bowl sink and drainer unit. There is plenty of space for a seating area and a large dining table. Patio doors lead out onto the garden and there is a door to the utility room.

### **Utility room**

Fitted with a range of high gloss wall and base units with worktops over, an integrated automatic washing machine and space for a condenser dryer. A cupboard housing the boiler. A door to the outside and a storage cupboard.