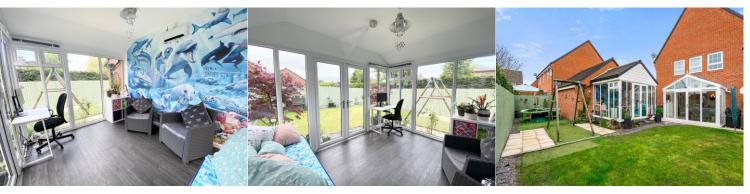

## **Garden Room / Office**

Built onto the side of the garage this super space is ideal for a work from home space or an additional room to use for entertaining or leisure time. There are double doors for access leading from the garden.

# **Rear Garden**

The rear of the garden is fence enclosed and has a natural lawned garden area. There are areas of paving and Astro turf making it ideal for children to play.

EPC rating B Property tenure Freehold Council tax band F