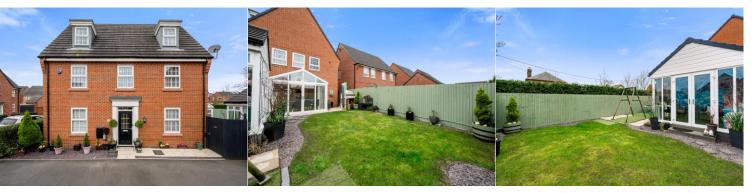

## **Externally - Front**

The front of the house is mainly hard landscaped and hedges. There is parking on the large driveway for multiple cars. There is an electric vehicle charging point.

# **Rear Garden**

The rear of the garden is fence enclosed and has a natural lawned garden area. There are areas of paving and Astro turf making it ideal for children to play.

EPC rating B Property tenure Freehold Council tax band F