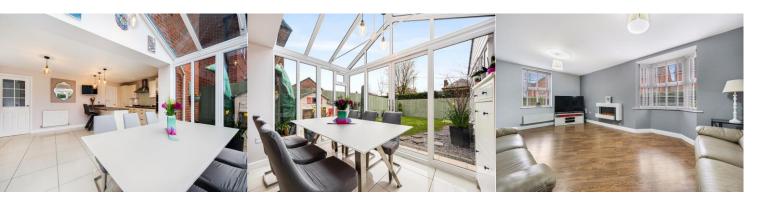

# **Kitchen Family Dining room**

A door from the entrance hall leads to this superb room which is sure to be the hub of the home. The kitchen has a range of wall and base units in high gloss with complementary worktops over and includes a built in AEG double oven, an AEG gas hob with extractor over the island unit with breakfast bar has a stainless steel one and a half bowl sink and drainer unit. There is plenty of space for a seating area and a large dining table. Patio doors lead out onto the garden and there is a door to the utility room.

## **Garden Room / Office**

Built onto the side of the garage this super space is ideal for a work from home space or an additional room to use for entertaining or leisure time. There are double doors for access leading from the garden.

# **Rear Garden**

The rear of the garden is fence enclosed and has a natural lawned garden area. There are areas of paving and Astro turf making it ideal for children to play.

EPC rating B Property tenure Freehold Council tax band F

### Lounge

An ultra modern lounge with Karndean flooring and electric fire. Windows on 2 elevations.