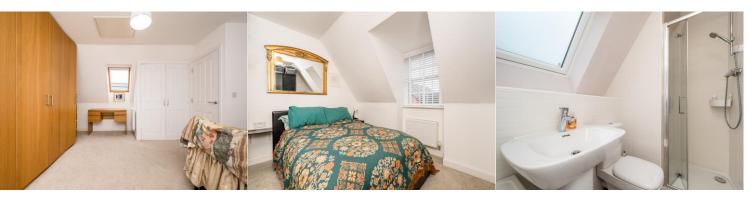

# Main Bedroom

A superb principal bedroom with built in wardrobes and an en-suite shower room.

#### En-suite

Fitted with a large shower unit, WC and wash hand basin in white. There is vinyl flooring and tiled walls. Window to side.

#### Bathroom

A three piece suite in white comprising a bath with shower over, WC and wash hand basin. Vinyl flooring and tiled walls.