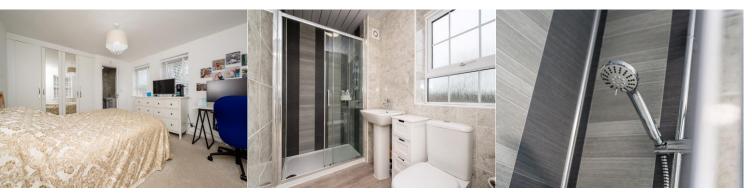

# Main Bedroom

A superb principal bedroom with built in wardrobes and an en-suite shower room.

#### En-suite

Fitted with a large shower unit, WC and wash hand basin in white. There is vinyl flooring and tiled walls. Window to side.