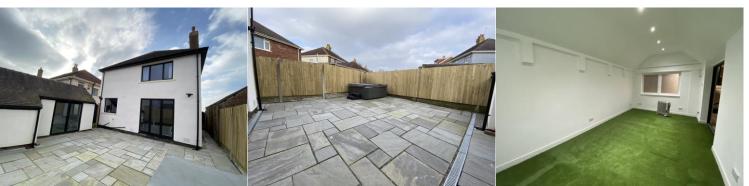

### Front garden

Decorative stones, which can be used for additional off road parking. To the side is a concrete driveway with a gated access to the rear garden.

### Rear Garden

Fully enclosed and laid with Indian stone paving flags this offers the owner a low maintenance usable space. With power point and hot and cold outside tap. Access to the garage via no-folding doors.

# Garage

This space has been upgraded with additional living space or recreation in mind. It would make a great office, home gym, bar or playroom. The space benefits from power and light. Laid with artificial grass, in keeping with an outdoor theme, a window to the front and bi-folding doors to the side with access to the rear garden this is a really usable space just looking for its next owner to create something spectacular.