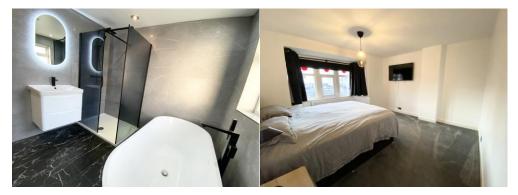

### Bathroom

Fully tiled modern bathroom with a four piece suite inclusive of a WC, white vanity unit housing a basin with a lighted mirror over. Freestanding double ended silver bathtub, plus a smoked glass walk in shower enclosure with mains shower. Black heated towel ladder. Two frosted windows to the side elevation.

### **Bedroom One**

Bay window to the front elevation with distant views towards the seashore. Radiator.