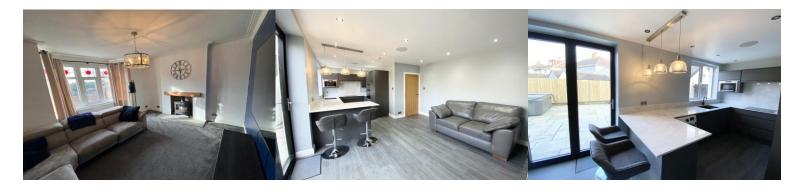

### Lounge

Large bay window to the front flooding the room with light. Radiator. Chimney breast with slate hearth, and space and fittings for a multi fuel burning stove.

# Kitchen/Diner

This room benefits from a bi-folding door to the rear garden and large kitchen window to the rear elevation allowing for ample light. Two designer radiators flank either side of the chimney breast. A range of modern wall and base units in a dark colour are complemented by the light coloured quartz worktop and breakfast bar. An integral electric oven, integral microwave, and a halogen hob with extractor over, along with an integral fridge and freezer and dishwasher and space for a washer. There is a black under mounted bowl and a half sink with tap over. Practical floor covering.