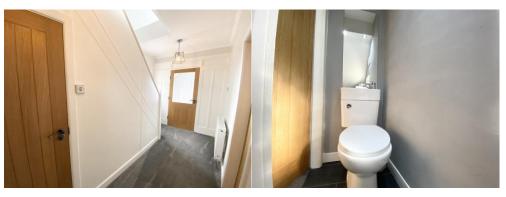

### Landing

Window to the side elevation. Doors to the bedroom and bathroom. Loft hatch with pull down ladders to loft room.

### Cloakroom

Window to the side elevation. Housing the Glowworm combi boiler. WC/wash basin with mirror over. There is adequate space to use as additional storage.