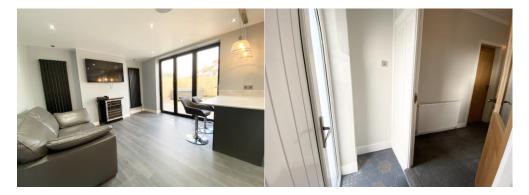

# Kitchen/Diner

This room benefits from a bi-folding door to the rear garden and large kitchen window to the rear elevation allowing for ample light. Two designer radiators flank either side of the chimney breast. A range of modern wall and base units in a dark colour are complemented by the light coloured quartz worktop and breakfast bar. An integral electric oven, integral microwave, and a halogen hob with extractor over, along with an integral fridge and freezer and dishwasher and space for a washer. There is a black under mounted bowl and a half sink with tap over. Practical floor covering.

# Garage

This space has been upgraded with additional living space or recreation in mind. It would make a great office, home gym, bar or playroom. The space benefits from power and light. Laid with artificial grass, in keeping with an outdoor theme, a window to the front and bi-folding doors to the side with access to the rear garden this is a really usable space just looking for its next owner to create something spectacular.