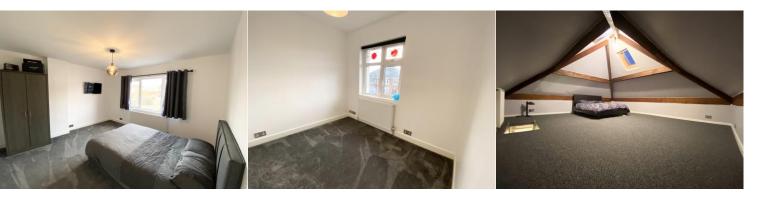

### **Bedroom One**

Bay window to the front elevation with distant views towards the seashore. Radiator.

### **Bedroom Two**

Window to the rear elevation. Radiator

# Bedroom Three

Window to the front elevation. Radiator.

### Loft room

Access via a pull down ladder, this space has been created to fulfil additional storage requirements. Fully boarded with carpet laid over and benefitting from power and light with Velux style windows allow for ventilation in the summer and with the addition of a radiator for warmth in the winter this is a very versatile space. There is additional storage space into the eaves.