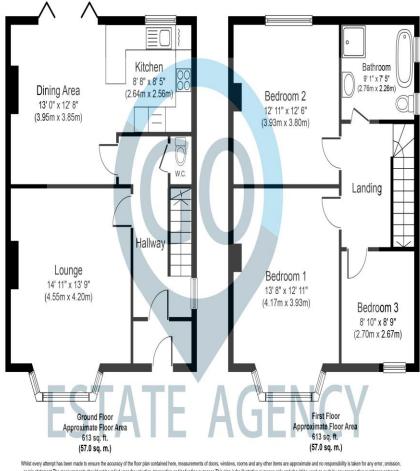

# Accommodation Ground Floor

### **Entrance Porch**

A beautiful external arched doorway leads into the porch housing the meter cupboard, with ample space for shoes and coats. Internal door leads to the hallway

### Hallway

Bright and airy space with staircases to the first floor. Window to the side. Radiator. Doors to the lounge, kitchen diner and ground floor cloaks.

### Lounge

Large bay window to the front flooding the room with light. Radiator. Chimney breast with slate hearth, and space and fittings for a multi fuel burning stove.

# Kitchen/Diner

This room benefits from a bi-folding door to the rear garden and large kitchen window to the rear elevation allowing for ample light. Two designer radiators flank either side of the chimney breast. A range of modern wall and base units in a dark colour are complemented by the light coloured quartz worktop and breakfast bar. An integral electric oven, integral microwave, and a halogen hob with extractor over, along with an integral fridge and freezer and dishwasher and space for a washer. There is a black under mounted bowl and a half sink with tap over. Practical floor covering.

### Cloakroom

Window to the side elevation. Housing the Glowworm combi boiler. WC/wash basin with mirror over. There is adequate space to use as additional storage.

# **First Floor**

### Landing

Window to the side elevation. Doors to the bedroom and bathroom. Loft hatch with pull down ladders to loft room.

### **Bedroom One**

Bay window to the front elevation with distant views towards the seashore. Radiator.

### **Bedroom Two**

Window to the rear elevation. Radiator

# Bedroom Three

Window to the front elevation. Radiator.

### Bathroom

Fully tiled modern bathroom with a four piece suite inclusive of a WC, white vanity unit housing a basin with a lighted mirror over. Freestanding double ended silver bathtub, plus a smoked glass walk in shower enclosure with mains shower. Black heated towel ladder. Two frosted windows to the side elevation.

White every attempt has been made to ensure the accuracy of the foor plan contained here, measurements of doors, windows, tooms and any other items are approximate and no responsibility is taken for any error, crisision, or mis-statement. The measurements should not be relied upon for valuation, transaction and/or funding purposes. This plan is for lititative purposes only and should be used as such by any prospective purchaser or tenant. The services, systems and appliances show there are bare itself and and no guarantee as to their operability or efficiency can be given. **Copyright V360 Ltd 2024 tww.housev.com** 