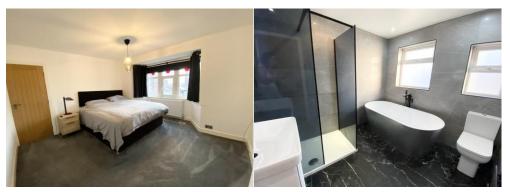

### **Bedroom One**

Bay window to the front elevation with distant views towards the seashore. Radiator.

### Bathroom

Fully tiled modern bathroom with a four piece suite inclusive of a WC, white vanity unit housing a basin with a lighted mirror over. Freestanding double ended silver bathtub, plus a smoked glass walk in shower enclosure with mains shower. Black heated towel ladder. Two frosted windows to the side elevation.