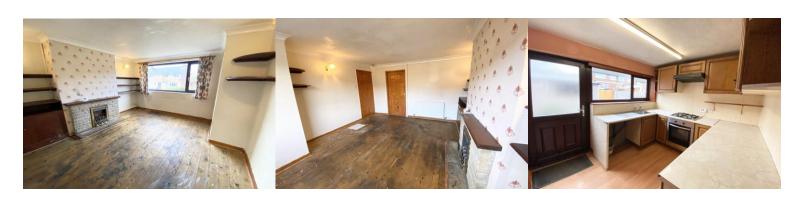

#### Lounge

Door from the entrance porch. Decorative stone fire surround with gas fire. Storage in the alcove. Radiator. Window to the front of the property. door to stair case leading to the first floor.

# Kitchen

A range of wall and base units. Window to the rear, Stainless steel sink with taps and drainer. Plumbed for washing machine. Electric oven and gas hob with extractor over. External door to the rear