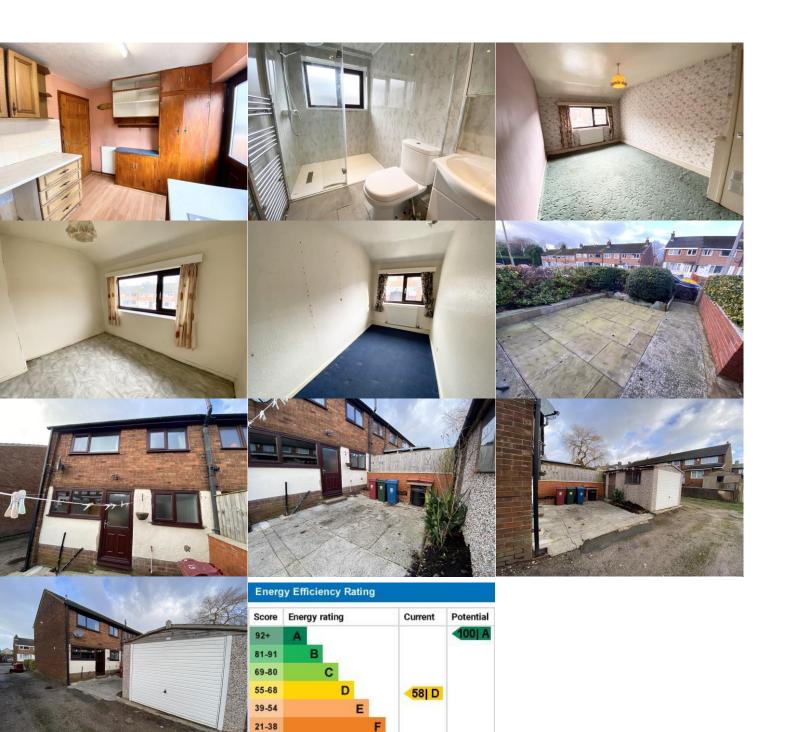

#### **Rear Garden**

Low maintenance could be used for parking. Water tap. Access to the garage.

#### Garage

Up and over door. Power and light.

# **Shower Room**

Walk in enclosure with shower. WC. Wash basin with vanity unit. Chrome heated towel ladder. Tiled floor.

# **Bedroom Three**

Window to the rear. Radiator. Built in shelving

EPC rating D
Property tenure *tbc*Council tax band B