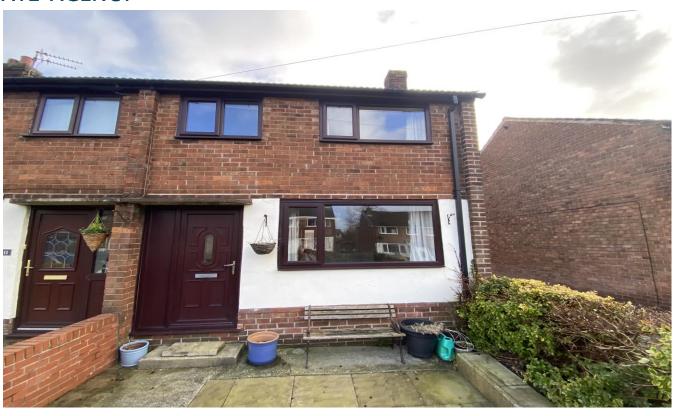

Go Estate Agency brings to market this three bedroom property located in LONGRIDGE, available with NO ONWARD CHAIN. Entering from the front into a porch area with under stairs storage with a door to the lounge with a gas fire with stone surround. From the lounge there is a door to the staircase and shower room, and a further door to a kitchen. To the first floor are three bedrooms. To the rear there is a low maintenance garden area that would be suitable to park a vehicle area and a garage with power and light. To the front there is a flagged area with easy to maintain boarder with Longridge offers a wide range of mature hedge. supermarkets, bars and eateries along independent shops. You will also find places of worship and medical professionals. There are 3 primary schools and 2 high schools in the town and a good bus service to colleges and universities further afield. For those needing to commute the M6 motorway is just a few miles away and there is a main line railway in Preston

# Front garden

Metal garden gate. Flagged area. Boarders with mature hedges.