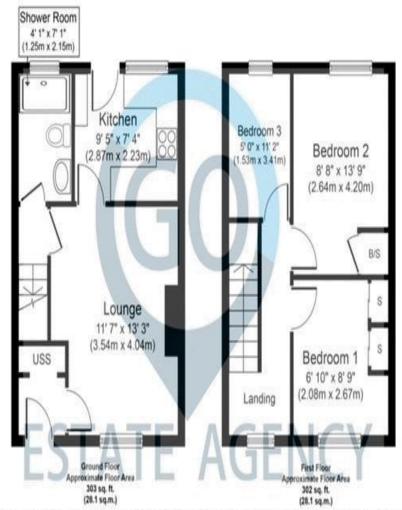

#### **Measurements**

Please see floor plan

# **Ground Floor**

## **First Floor**

#### **Bedroom One**

Window to the rear. Radiator. Storage housing the boiler.

# **Bedroom Two**

Window to the front. Radiator

# **Bedroom Three**

Window to the rear. Radiator. Built in shelving

EPC rating D
Property tenure *tbc*Council tax band B