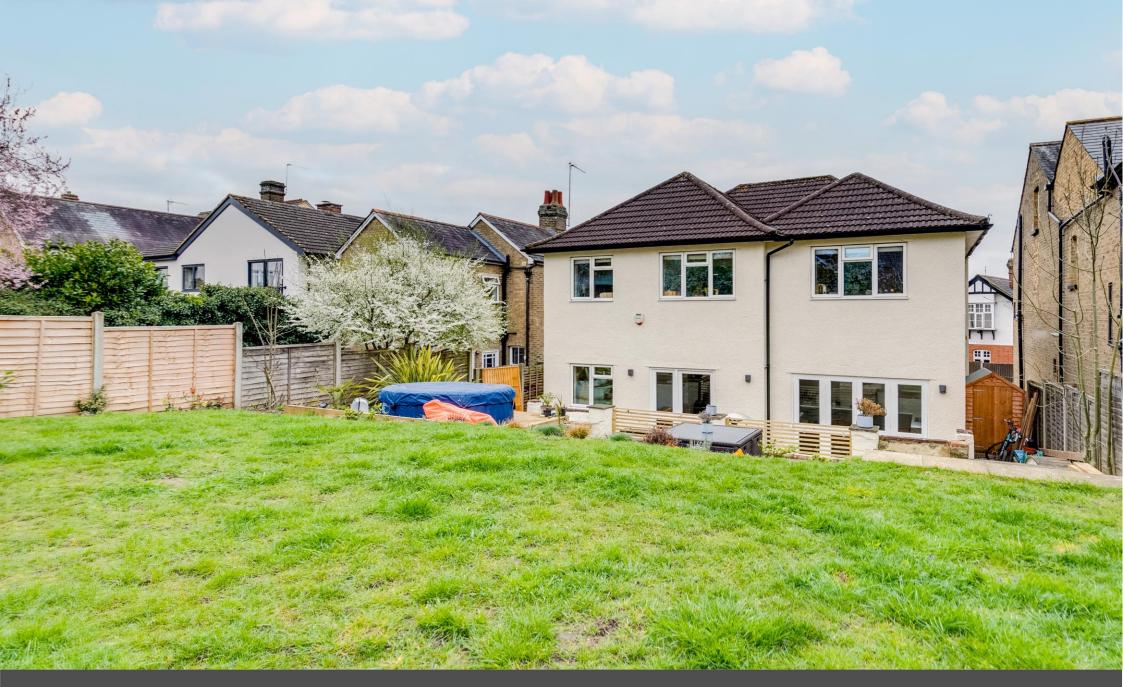

# Elliot Heath

**7 Cromwell Road** Ware SG12 7JS

Guide Price £700,000

Elliot Heath are pleased to offer this recently updated and refurbished four bedroom detached family home benefiting from spacious accommodation to include two reception rooms, kitchen/dining room, utility room, downstairs cloakroom, study and to the first floor master bedroom with en suite shower room, three further bedrooms and family bathroom. The property also benefits from both front and rear gardens with generous room for off street parking. The property is situated to the east of Ware's town centre. Ware itself offers a range of schools, shops, bars, restaurants and for the commuter there is a direct rail link into London Liverpool Street To arrange your appointment to view please call 01920 293333.

# **OUTSIDE**

The property benefits from a generous driveway providing off street parking with thee remainder laid to lawn, gated side access. The rear garden benefits from a patio area, with outside tap, steps up to a further seating area with the remainder laid to lawn.