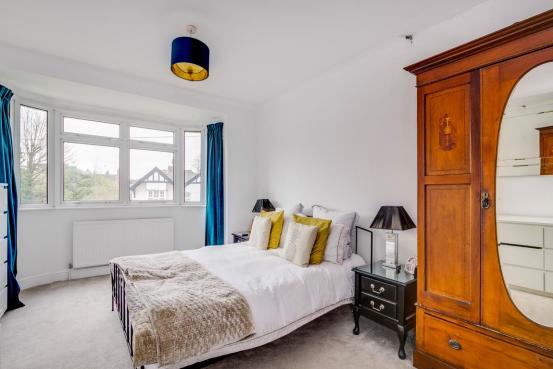

# BEDROOM ONE 15' 7" x 11' 3" (4.75m x 3.43m)

With bay window to front aspect, radiator, door to:

# **EN SUITE SHOWER ROOM**

Fitted with a suite comprising vanity unit with inset wash hand basin, large tiled walk in shower cubicle, dual flush wc, tiled splash back areas, heated towel rail.