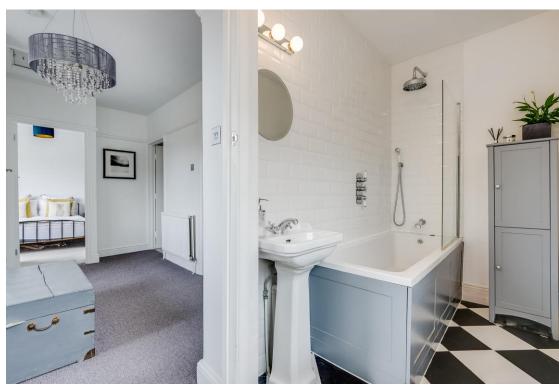

# **BATHROOM**

With window to side aspect. Fitted with a suite comprising panel enclosed bath with shower over and glass shower screen, pedestal wash hand basin, low flush wc, heated towel rail, tiled splash back areas, tiled flooring.