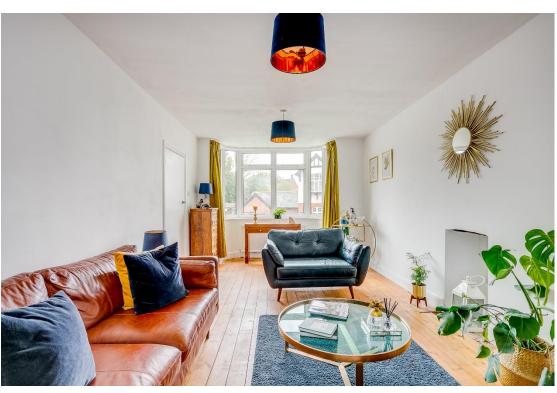

# RECEPTION ROOM ONE 19' 11" x 11' 0" (6.07m x 3.35m)

With double glazed bay window to front aspect, radiator, wood flooring.

# RECEPTION ROOM TWO 11' 9" x 9' 9" (3.58m x 2.97m)

With radiator, wood flooring, open to: