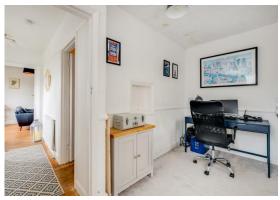

# STUDY 14' 9" x 6' 5" (4.49m x 1.95m)

With dual aspect with windows to front and side aspect and door to side aspect, radiator.