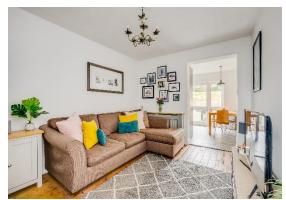

# RECEPTION ROOM TWO 11' 9" x 9' 9" (3.58m x 2.97m)

With radiator, wood flooring, open to: