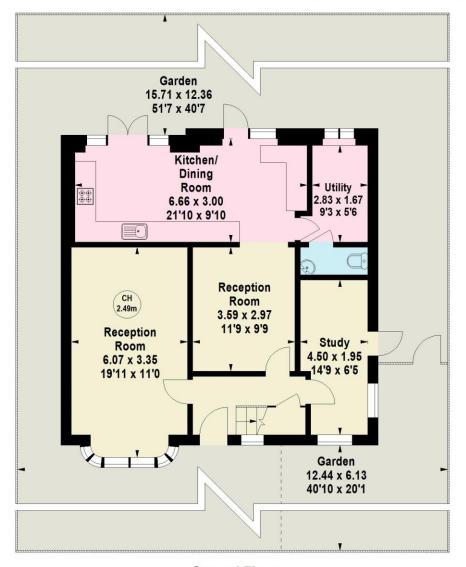

# **ENTRANCE HALL**

With stairs to first floor with under stairs cupboard, radiator, wood flooring, doors to:

# RECEPTION ROOM ONE 19' 11" x 11' 0" (6.07m x 3.35m)

With double glazed bay window to front aspect, radiator, wood flooring.

# RECEPTION ROOM TWO 11' 9" x 9' 9" (3.58m x 2.97m)

With radiator, wood flooring, open to:

# KITCHEN/DINING ROOM 21' 10" x 9' 10" (6.65m x 2.99m)

With windows, single door and double doors to rear aspect. Fitted with a range of wall and base storage units with work surfaces over incorporating a sink or drainer unit, built in oven, hob with extractor over, integrated appliances, breakfast bar, vertical radiator, tiled flooring, door to:

# UTILITY 9' 3" x 5' 6" (2.82m x 1.68m)

With window to rear aspect. Fitted with a range of units, appliance space, door to:

# **DOWNSTAIRS WC**

Fitted with a suite comprising low level wc and wash hand basin.

# STUDY 14' 9" x 6' 5" (4.49m x 1.95m)

With dual aspect with windows to front and side aspect and door to side aspect, radiator.

# Cromwell Road, SG12

Key : CH - Ceiling Height

Approximate Area = 147.80 sq m / 1591 sq ft

**Ground Floor** 

Approx. 73.21 sq m / 788 sq ft

First Floor

Approx. 74.60 sq m / 803 sq ft

01920 29 33 33 hello@elliotheath.co.uk www.elliotheath.co.uk 7 Star Street, Ware, Herts. SG12 7AA