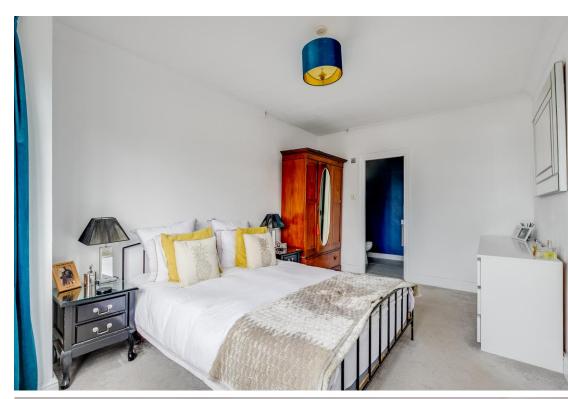

# BEDROOM ONE 15' 7" x 11' 3" (4.75m x 3.43m)

With bay window to front aspect, radiator, door to:

# **EN SUITE SHOWER ROOM**

Fitted with a suite comprising vanity unit with inset wash hand basin, large tiled walk in shower cubicle, dual flush wc, tiled splash back areas, heated towel rail.