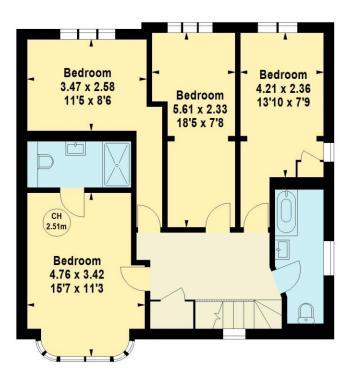

# FIRST FLOOR LANDING

With window to front aspect, access to loft space. storage cupboard, radiator.

# BEDROOM ONE 15' 7" x 11' 3" (4.75m x 3.43m)

With bay window to front aspect, radiator, door to:

# **EN SUITE SHOWER ROOM**

Fitted with a suite comprising vanity unit with inset wash hand basin, large tiled walk in shower cubicle, dual flush wc, tiled splash back areas, heated towel rail.

# BEDROOM TWO 18' 5" x 7' 8" (5.61m x 2.34m)

With window to rear aspect, radiator.

# BEDROOM THREE 13' 10" x 7' 9" (4.21m x 2.36m)

Dual aspect with windows to rear and rear aspect, radiator, built in storage cupboard.

# BEDROOM FOUR 11' 5" x 8' 6" (3.48m x 2.59m)

With window to rear aspect, radiator.

# **BATHROOM**

With window to side aspect. Fitted with a suite comprising panel enclosed bath with shower over and glass shower screen, pedestal wash hand basin, low flush wc, heated towel rail, tiled splash back areas, tiled flooring.

# Cromwell Road, SG12

Key : CH - Ceiling Height

Approximate Area = 147.80 sq m / 1591 sq ft

**Ground Floor** 

Approx. 73.21 sq m / 788 sq ft

First Floor

Approx. 74.60 sq m / 803 sq ft

01920 29 33 33 hello@elliotheath.co.uk www.elliotheath.co.uk 7 Star Street, Ware, Herts. SG12 7AA