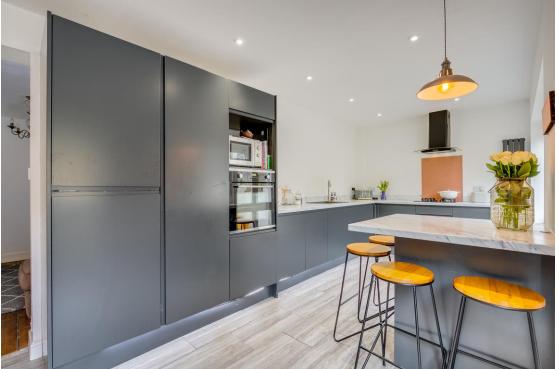

# KITCHEN/DINING ROOM 21' 10" x 9' 10" (6.65m x 2.99m)

With windows, single door and double doors to rear aspect. Fitted with a range of wall and base storage units with work surfaces over incorporating a sink or drainer unit, built in oven, hob with extractor over, integrated appliances, breakfast bar, vertical radiator, tiled flooring, door to: