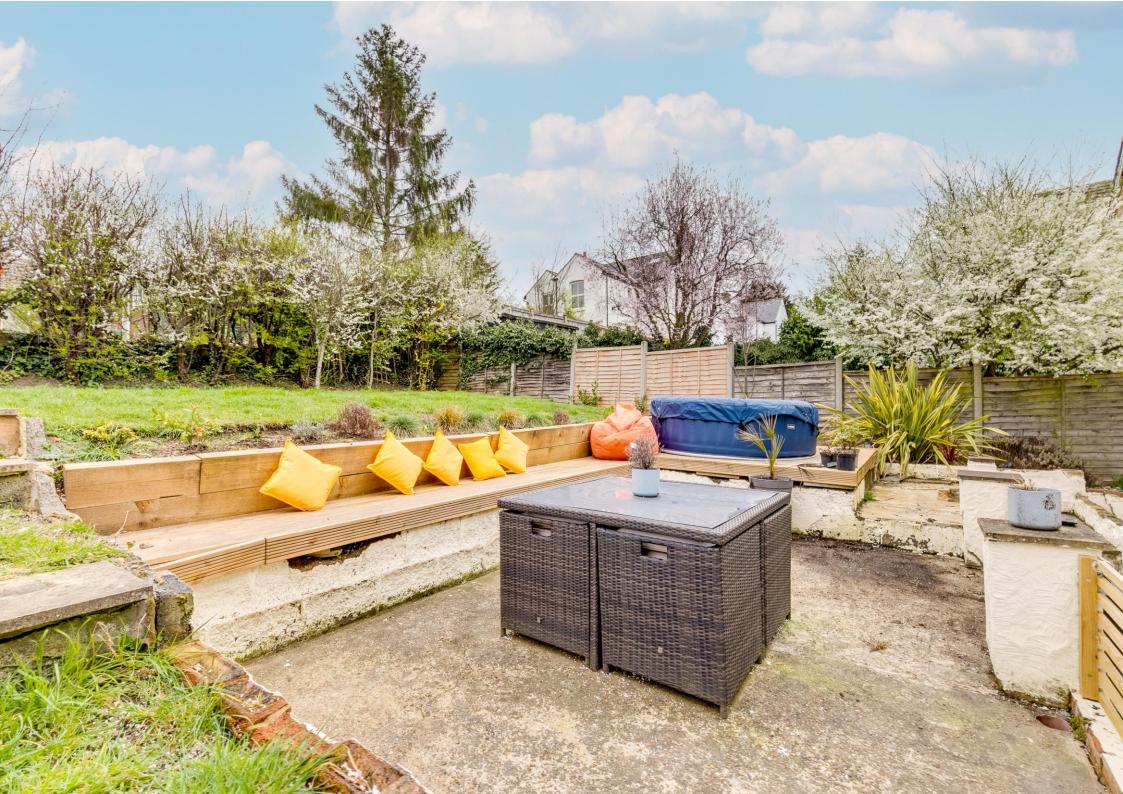

# **OUTSIDE**

The property benefits from a generous driveway providing off street parking with thee remainder laid to lawn, gated side access. The rear garden benefits from a patio area, with outside tap, steps up to a further seating area with the remainder laid to lawn.