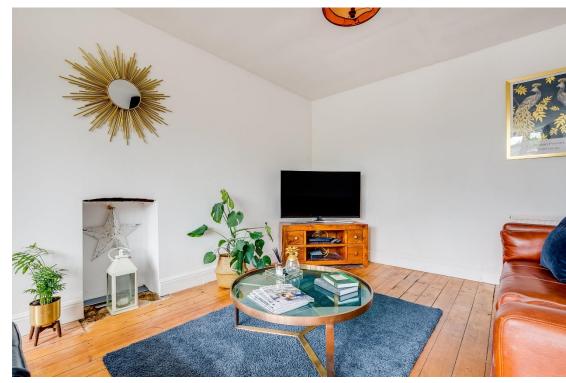

# RECEPTION ROOM TWO 11' 9" x 9' 9" (3.58m x 2.97m)

With radiator, wood flooring, open to: