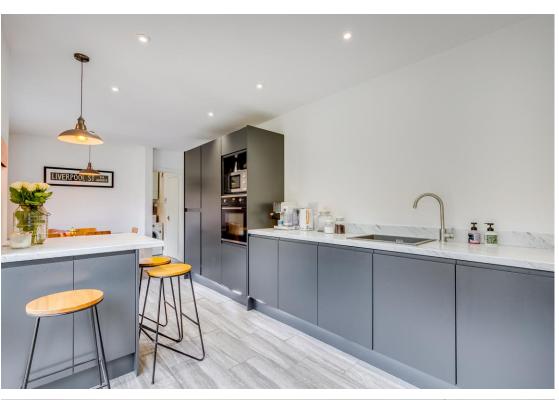

# KITCHEN/DINING ROOM 21' 10" x 9' 10" (6.65m x 2.99m)

With windows, single door and double doors to rear aspect. Fitted with a range of wall and base storage units with work surfaces over incorporating a sink or drainer unit, built in oven, hob with extractor over, integrated appliances, breakfast bar, vertical radiator, tiled flooring, door to: