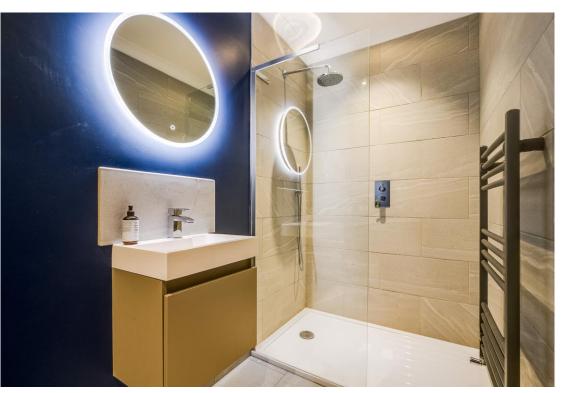

# **EN SUITE SHOWER ROOM**

Fitted with a suite comprising vanity unit with inset wash hand basin, large tiled walk in shower cubicle, dual flush wc, tiled splash back areas, heated towel rail.

# **BATHROOM**

With window to side aspect. Fitted with a suite comprising panel enclosed bath with shower over and glass shower screen, pedestal wash hand basin, low flush wc, heated towel rail, tiled splash back areas, tiled flooring.