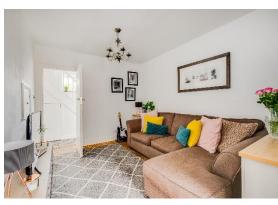

# RECEPTION ROOM ONE 19' 11" x 11' 0" (6.07m x 3.35m)

With double glazed bay window to front aspect, radiator, wood flooring.