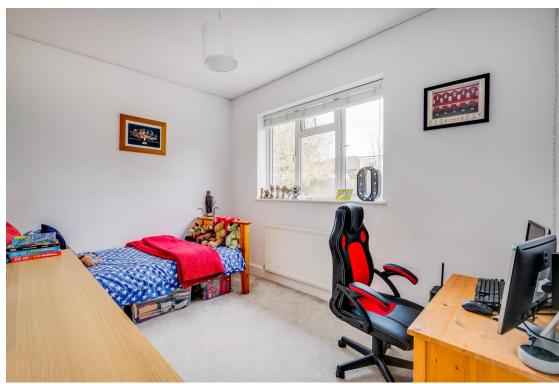

# BEDROOM TWO 18' 5" x 7' 8" (5.61m x 2.34m)

With window to rear aspect, radiator.

# BEDROOM THREE 13' 10" x 7' 9" (4.21m x 2.36m)

Dual aspect with windows to rear and rear aspect, radiator, built in storage cupboard.

# BEDROOM FOUR 11' 5" x 8' 6" (3.48m x 2.59m)

With window to rear aspect, radiator.