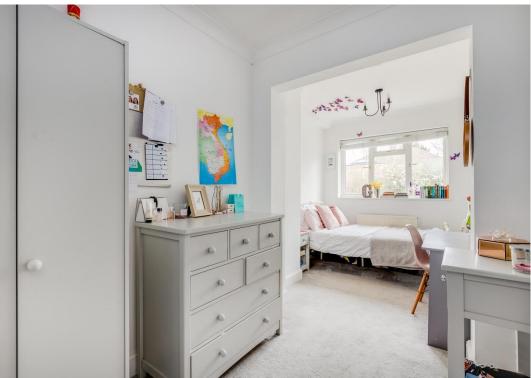

# BEDROOM THREE 13' 10" x 7' 9" (4.21m x 2.36m)

Dual aspect with windows to rear and rear aspect, radiator, built in storage cupboard.

# BEDROOM FOUR 11' 5" x 8' 6" (3.48m x 2.59m)

With window to rear aspect, radiator.