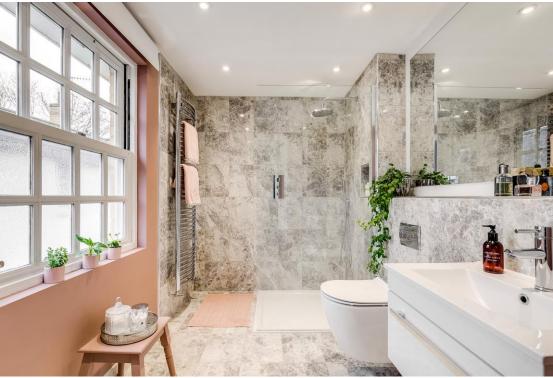

## SHOWER ROOM

With window to rear aspect. Fitted with a suite comprising large walk in shower, vanity unit with inset wash hand basin, concealed cistern wc, tiled walls and flooring, chrome heated towel rail.