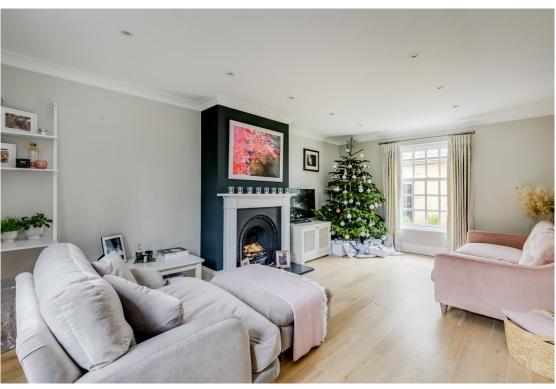

# RECEPTION ROOM 19' 7" x 11' 10" (5.96m x 3.60m)

Dual aspect with windows to front and rear aspect, radiator, feature fireplace, wood flooring.