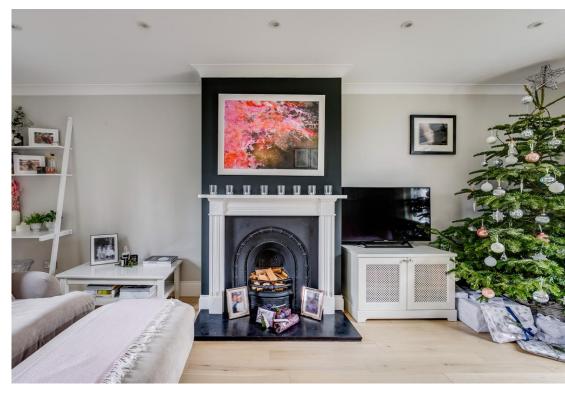

# RECEPTION ROOM 19' 7" x 11' 10" (5.96m x 3.60m)

Dual aspect with windows to front and rear aspect, radiator, feature fireplace, wood flooring.