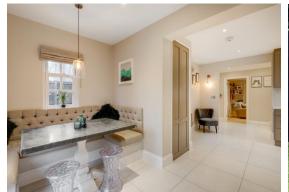

## KITCHEN/DINING ROOM 19' 7" x 18' 6" (5.96m x 5.63m)

Triple aspect with windows to front, rear and side aspect together with double doors opening onto the garden. Beautifully refitted with an extensive range of wall and base storage units with work surfaces over incorporating a Butler style sink and drainer unit, space for a range style cooker with extractor over, integrated appliances, built in storage cupboard, two radiators, tiled flooring with underfloor heating, built in seating area to the dining room, cabinet housing TV.