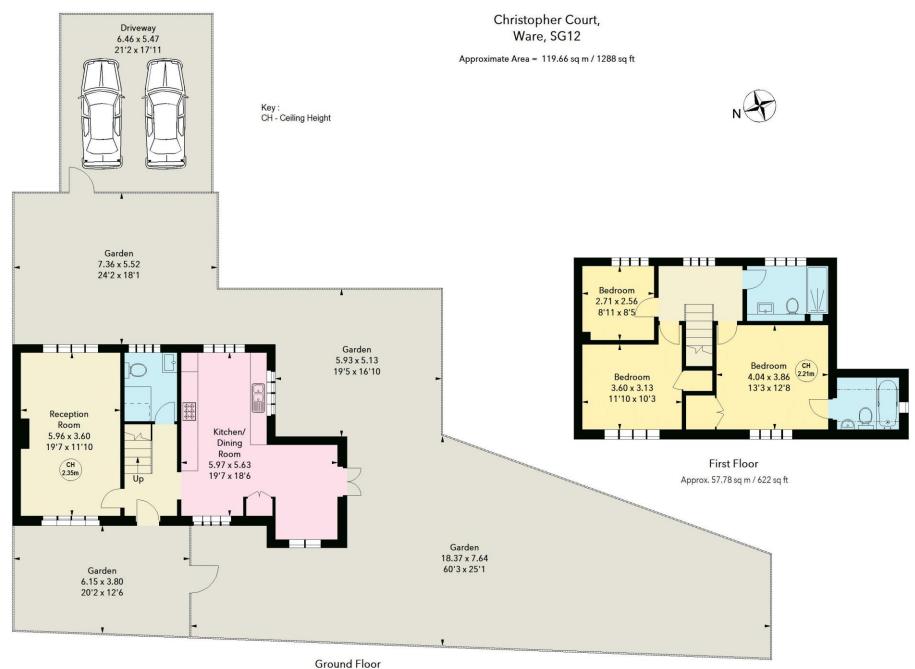

# **ACCOMMODATION**

#### **ENTRANCE HALLWAY**

Tiled flooring with underfloor heating, radiator with cover, stairs rising to first floor landing, open to kitchen/dining room and doors to:

#### CLOAKROOM/UTILITY ROOM

With double glazed window. Fitted with a suite comprising vanity unit with inset wash hand basin, concealed cistern wc, built in utility cupboard with space and plumbing for washing machine and tumble dryer, tiled flooring with underfloor heating.

# RECEPTION ROOM 19' 7" x 11' 10" (5.96m x 3.60m)

Dual aspect with windows to front and rear aspect, radiator, feature fireplace, wood flooring.

## KITCHEN/DINING ROOM 19' 7" x 18' 6" (5.96m x 5.63m)

Triple aspect with windows to front, rear and side aspect together with double doors opening onto the garden. Beautifully refitted with an extensive range of wall and base storage units with work surfaces over incorporating a Butler style sink and drainer unit, space for a range style cooker with extractor over, integrated appliances, built in storage cupboard, two radiators, tiled flooring with underfloor heating, built in seating area to the dining room, cabinet housing TV.

#### FIRST FLOOR LANDING

With window to rear aspect and doors to:

# BEDROOM ONE 13' 3" x 12' 8" (4.04m x 3.86m)

With window to front aspect, built in wardrobe cupboards, radiator, door to:

#### **EN SUITE BATHROOM**

With window to side aspect. Fitted with a suite comprising tiled enclosed bath, dual flush wc, pedestal wash hand basin, fully tiled, radiator.

# BEDROOM TWO 11' 10" x 10' 3" (3.60m x 3.12m)

With windows to front aspect, radiator.

# BEDROOM THREE 8' 11" x 8' 5" (2.72m x 2.56m)

With window to rear aspect, radiator.

## SHOWER ROOM

With window to rear aspect. Fitted with a suite comprising large walk in shower, vanity unit with inset wash hand basin, concealed cistern wc, tiled walls and flooring, chrome heated towel rail.

# **OUTSIDE**

The property benefits from front and rear gardens. The front garden is mainly laid shingle with gated access to the gardens which extend to the side and rear of the property, with two patio seating areas, an outside kitchen area with the remainder of the garden being laid to lawn with mature hedges. There is also gated rear access which leads to the garage which is next to the property, light and power connected. The property also benefits from allocated parking and two visitors spaces.