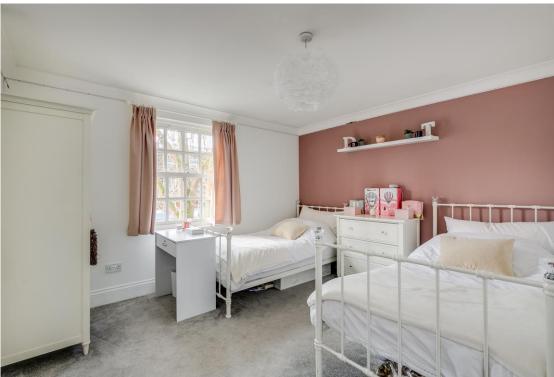

# BEDROOM TWO 11' 10" x 10' 3" (3.60m x 3.12m)

With windows to front aspect, radiator.

# BEDROOM THREE 8' 11" x 8' 5" (2.72m x 2.56m)

With window to rear aspect, radiator.