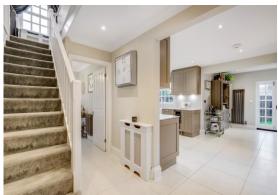

#### **ENTRANCE HALLWAY**

Tiled flooring with underfloor heating, radiator with cover, stairs rising to first floor landing, open to kitchen/dining room and doors to:

#### FIRST FLOOR LANDING

With window to rear aspect and doors to: