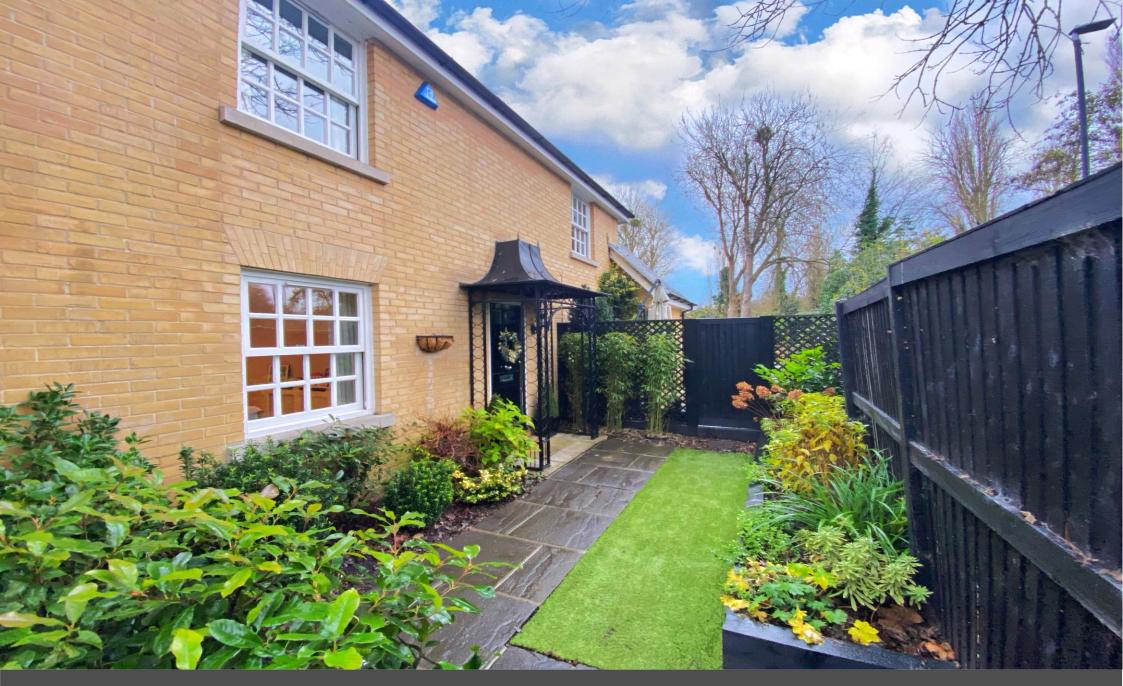

# **OUTSIDE**

The property benefits from front and rear gardens. The front garden is mainly laid shingle with gated access to the gardens which extend to the side and rear of the property, with two patio seating areas, an outside kitchen area with the remainder of the garden being laid to lawn with mature hedges. There is also gated rear access which leads to the garage which is next to the property, light and power connected. The property also benefits from allocated parking and two visitors spaces.