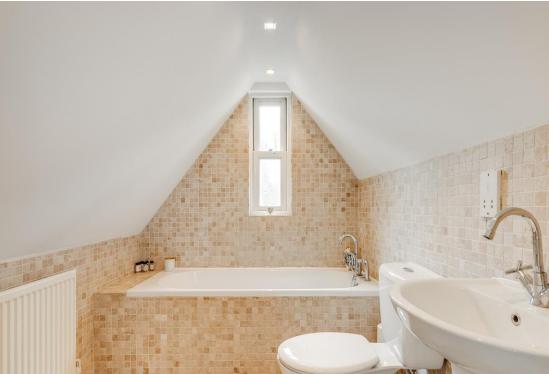

#### **EN SUITE BATHROOM**

With window to side aspect. Fitted with a suite comprising tiled enclosed bath, dual flush wc, pedestal wash hand basin, fully tiled, radiator.