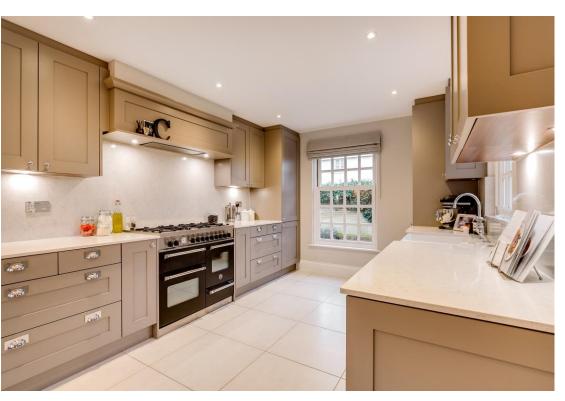

## KITCHEN/DINING ROOM 19' 7" x 18' 6" (5.96m x 5.63m)

Triple aspect with windows to front, rear and side aspect together with double doors opening onto the garden. Beautifully refitted with an extensive range of wall and base storage units with work surfaces over incorporating a Butler style sink and drainer unit, space for a range style cooker with extractor over, integrated appliances, built in storage cupboard, two radiators, tiled flooring with underfloor heating, built in seating area to the dining room, cabinet housing TV.