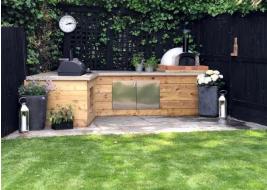

# **OUTSIDE**

The property benefits from front and rear gardens. The front garden is mainly laid shingle with gated access to the gardens which extend to the side and rear of the property, with two patio seating areas, an outside kitchen area with the remainder of the garden being laid to lawn with mature hedges. There is also gated rear access which leads to the garage which is next to the property, light and power connected. The property also benefits from allocated parking and two visitors spaces.