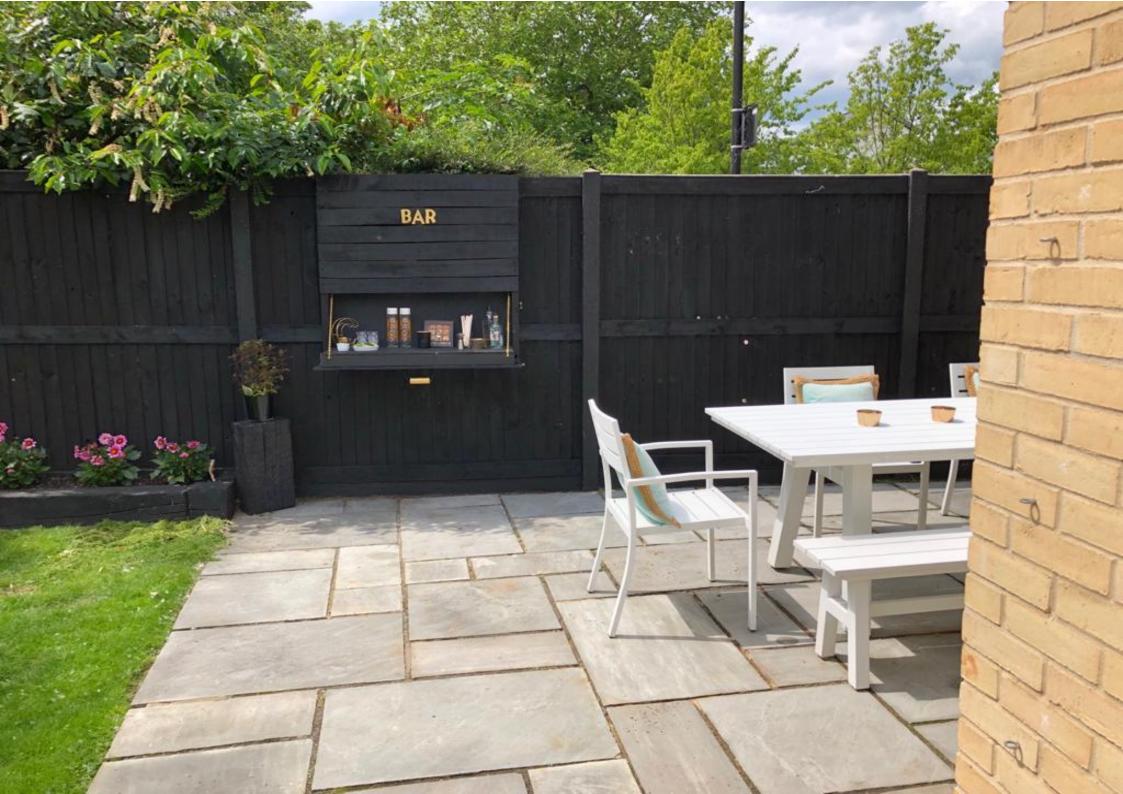

# **OUTSIDE**

The property benefits from front and rear gardens. The front garden is mainly laid shingle with gated access to the gardens which extend to the side and rear of the property, with two patio seating areas, an outside kitchen area with the remainder of the garden being laid to lawn with mature hedges. There is also gated rear access which leads to the garage which is next to the property, light and power connected. The property also benefits from allocated parking and two visitors spaces.