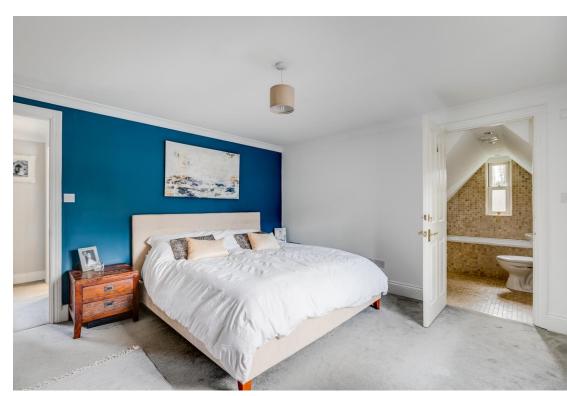

# BEDROOM ONE 13' 3" x 12' 8" (4.04m x 3.86m)

With window to front aspect, built in wardrobe cupboards, radiator, door to:

#### **EN SUITE BATHROOM**

With window to side aspect. Fitted with a suite comprising tiled enclosed bath, dual flush wc, pedestal wash hand basin, fully tiled, radiator.