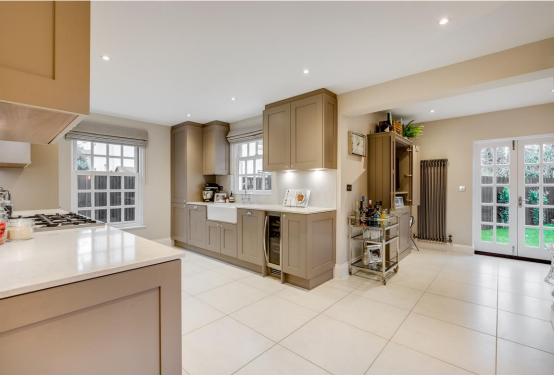

## KITCHEN/DINING ROOM 19' 7" x 18' 6" (5.96m x 5.63m)

Triple aspect with windows to front, rear and side aspect together with double doors opening onto the garden. Beautifully refitted with an extensive range of wall and base storage units with work surfaces over incorporating a Butler style sink and drainer unit, space for a range style cooker with extractor over, integrated appliances, built in storage cupboard, two radiators, tiled flooring with underfloor heating, built in seating area to the dining room, cabinet housing TV.