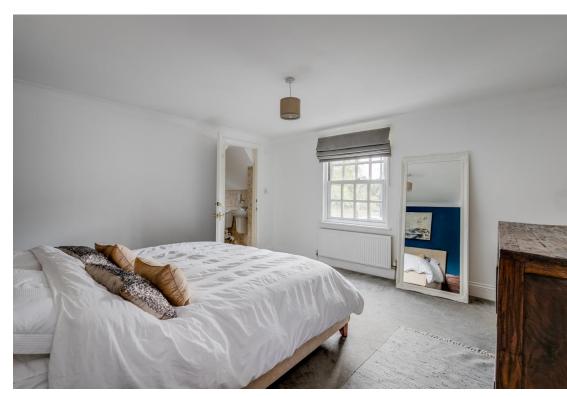

# BEDROOM ONE 13' 3" x 12' 8" (4.04m x 3.86m)

With window to front aspect, built in wardrobe cupboards, radiator, door to:

#### **EN SUITE BATHROOM**

With window to side aspect. Fitted with a suite comprising tiled enclosed bath, dual flush wc, pedestal wash hand basin, fully tiled, radiator.