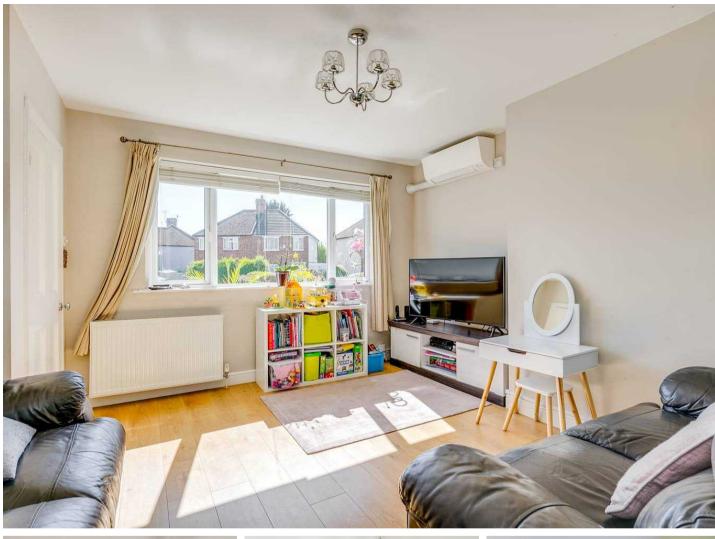

#### **Reception Room**

13' 2" x 12' 4" (4.01m x 3.76m)

With double glazed window to front aspect, radiator, air conditioning unit, wood effect flooring, built in storage cupboard, open to: