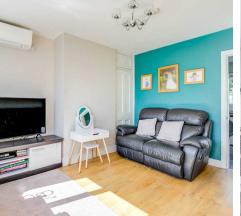

#### **Reception Room**

13' 2" x 12' 4" (4.01m x 3.76m)

With double glazed window to front aspect, radiator, air conditioning unit, wood effect flooring, built in storage cupboard, open to: