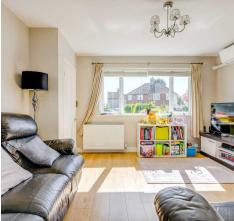

#### **Reception Room**

13' 2" x 12' 4" (4.01m x 3.76m)

With double glazed window to front aspect, radiator, air conditioning unit, wood effect flooring, built in storage cupboard, open to: