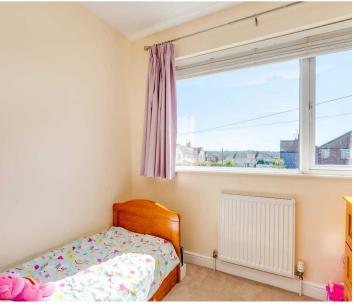

#### **Bedroom One**

12' 5" x 8' 2" (3.78m x 2.49m)

With double glazed window to rear aspect, radiator, air conditioning unit, fitted wardrobe cupboards.

#### **Bedroom Two**

10' 2" x 8' 2" (3.10m x 2.49m)

With double glazed window to front aspect, radiator.

#### **Bedroom Three**

8' 0" x 6' 0" (2.44m x 1.83m)

With double glazed window to rear aspect, radiator.