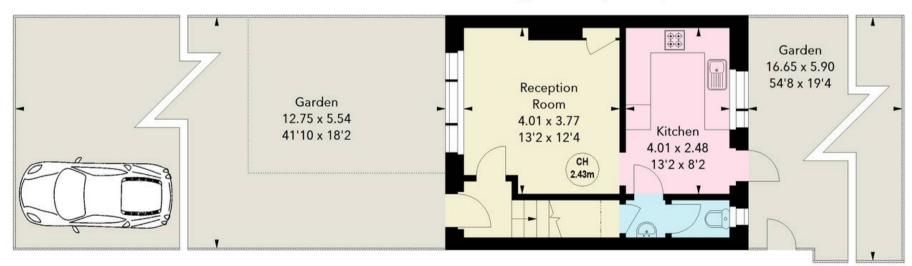

### **Ground Floor**

Approx. 32.61 sq m / 351 sq ft

Illustration For Identification Purposes Only.
All measurements and areas are approximate, not to scale.
© Orange Tree Photography

#### **Reception Room**

13' 2" x 12' 4" (4.01m x 3.76m)

With double glazed window to front aspect, radiator, air conditioning unit, wood effect flooring, built in storage cupboard, open to:

#### Kitchen

13' 2" x 8' 2" (4.01m x 2.49m)

With double glazed window and door to rear aspect. Fitted with a range of wall and base storage units with work surfaces over incorporating a sink and drainer unit, built in oven with gas hob and extractor over, wall mounted boiler, appliance space, tiled splash back areas, tiled flooring, radiator, door to:

#### REAR GARDEN

54' 8" x 19' 4" (16.66m x 5.89m)

The rear garden is mainly laid to lawn with a patio seating area.

#### **DRIVEWAY**

2 Parking Spaces

To the front the property benefits from a very generous driveway providing off street parking for several vehicles with flower and shrub border and gated access to the rear garden.