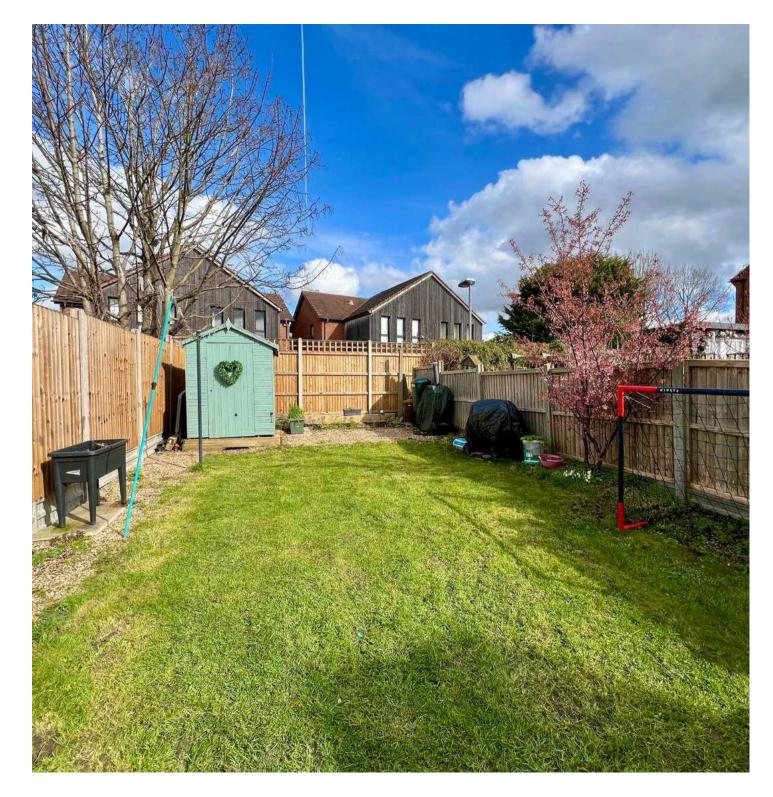

#### REAR GARDEN

54' 8" x 19' 4" (16.66m x 5.89m)

The rear garden is mainly laid to lawn with a patio seating area.