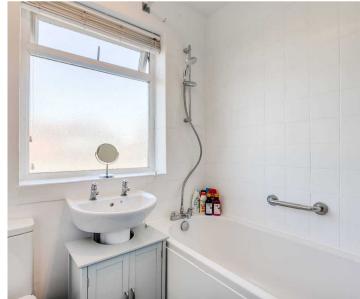

#### Bathroom

With double glazed window to front aspect. Fitted with a suite comprising panel enclosed bath with shower over, vanity unit with wash hand basin, dual flush wc, tiled splash back areas, tiled flooring, radiator.