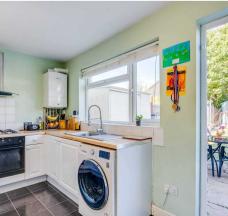

#### Kitchen

13' 2" x 8' 2" (4.01m x 2.49m)

With double glazed window and door to rear aspect. Fitted with a range of wall and base storage units with work surfaces over incorporating a sink and drainer unit, built in oven with gas hob and extractor over, wall mounted boiler, appliance space, tiled splash back areas, tiled flooring, radiator, door to: