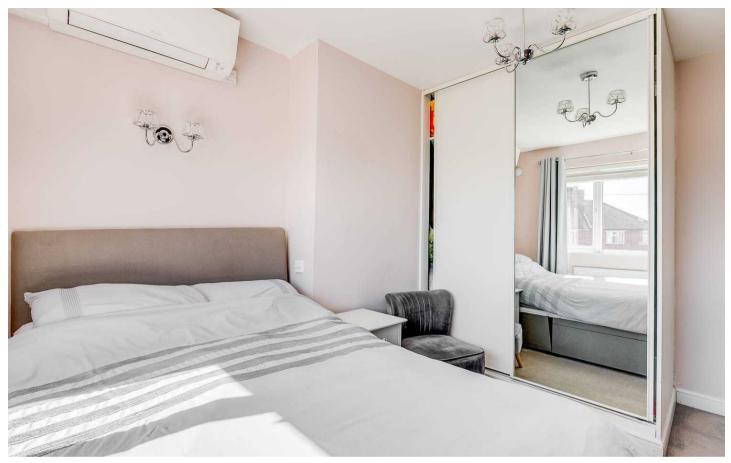

#### **Bedroom One**

12' 5" x 8' 2" (3.78m x 2.49m)

With double glazed window to rear aspect, radiator, air conditioning unit, fitted wardrobe cupboards.