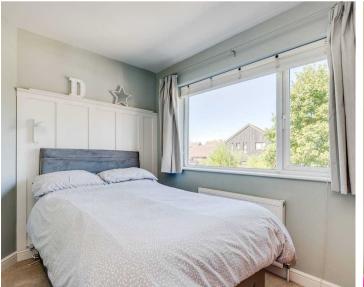

#### **Bedroom One**

12' 5" x 8' 2" (3.78m x 2.49m)

With double glazed window to rear aspect, radiator, air conditioning unit, fitted wardrobe cupboards.

#### **Bedroom Two**

10' 2" x 8' 2" (3.10m x 2.49m)

With double glazed window to front aspect, radiator.

#### **Bedroom Three**

8' 0" x 6' 0" (2.44m x 1.83m)

With double glazed window to rear aspect, radiator.