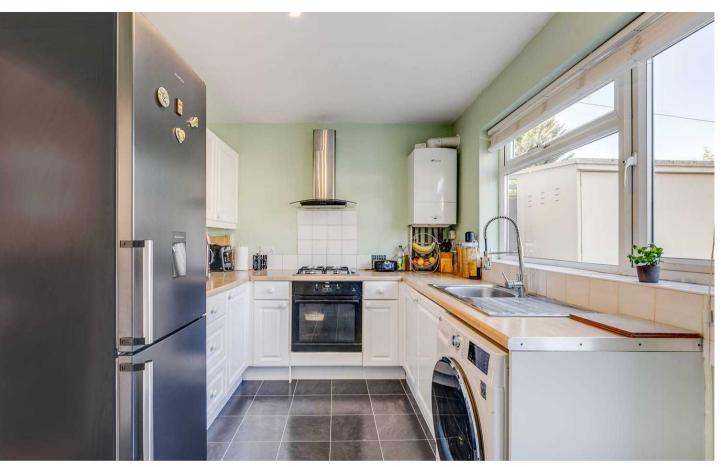

#### Kitchen

13' 2" x 8' 2" (4.01m x 2.49m)

With double glazed window and door to rear aspect. Fitted with a range of wall and base storage units with work surfaces over incorporating a sink and drainer unit, built in oven with gas hob and extractor over, wall mounted boiler, appliance space, tiled splash back areas, tiled flooring, radiator, door to: