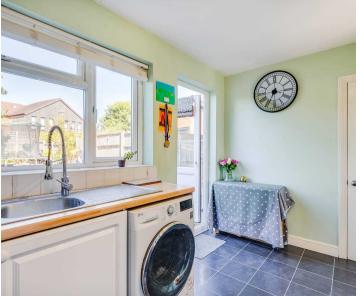

#### Kitchen

13' 2" x 8' 2" (4.01m x 2.49m)

With double glazed window and door to rear aspect. Fitted with a range of wall and base storage units with work surfaces over incorporating a sink and drainer unit, built in oven with gas hob and extractor over, wall mounted boiler, appliance space, tiled splash back areas, tiled flooring, radiator, door to: