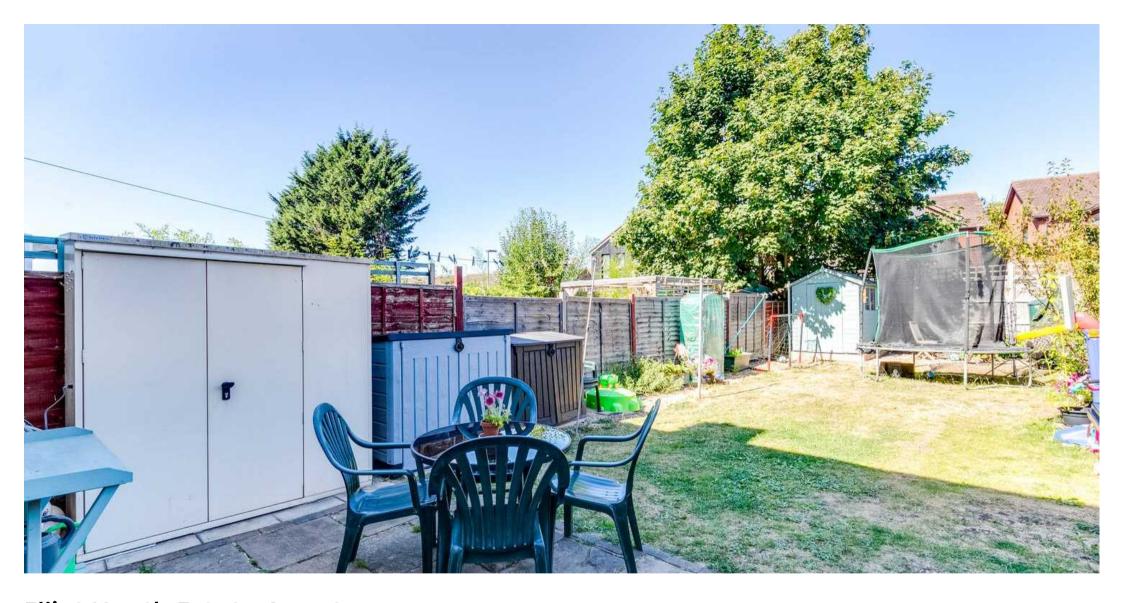

#### REAR GARDEN

54' 8" x 19' 4" (16.66m x 5.89m)

The rear garden is mainly laid to lawn with a patio seating area.

#### **DRIVEWAY**

2 Parking Spaces

To the front the property benefits from a very generous driveway providing off street parking for several vehicles with flower and shrub border and gated access to the rear garden.