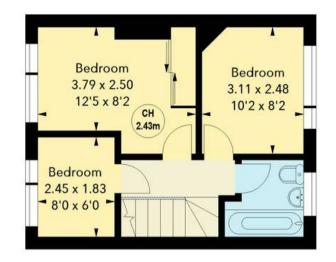

# Cundalls Road, SG12

Approximate Area = 64.94 sq m / 699 sq ft

Key:

CH - Ceiling Height

First Floor

Approx. 32.33 sq m / 348 sq ft

#### **Bedroom One**

12' 5" x 8' 2" (3.78m x 2.49m)

With double glazed window to rear aspect, radiator, air conditioning unit, fitted wardrobe cupboards.

#### **Bedroom Two**

10' 2" x 8' 2" (3.10m x 2.49m)

With double glazed window to front aspect, radiator.

#### **Bedroom Three**

8' 0" x 6' 0" (2.44m x 1.83m)

With double glazed window to rear aspect, radiator.