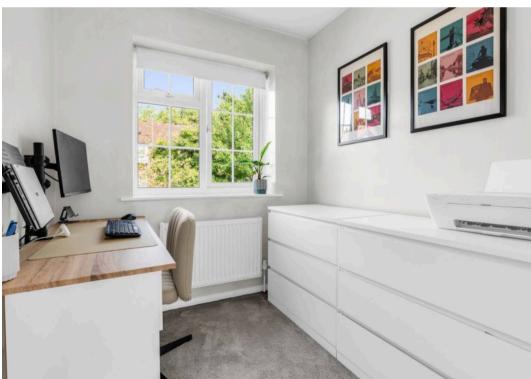

#### **Bedroom Three**

6' 4" x 9' 3" (1.94m x 2.82m)

With Upvc double glazed window to front aspect, over stairs storage cupboard, radiator.