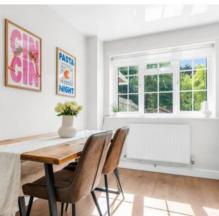

#### Living Room

14' 9" x 13' 4" (4.49m x 4.07m)

With Upvc double glazed window to front aspect, stairs rising to first floor landing, radiator, open to:

## Kitchen/Dining Room

14' 9" x 11' 5" (4.49m x 3.48m)

With Upvc double glazed windows to rear aspect and Upvc double glazed door giving access to the rear garden. Fitted with a range of wall and base storage units with work surfaces over incorporating a sink and drainer unit, built in oven with hob and extractor fan over, integrated appliances, breakfast bar, tiled splash back areas, wood effect flooring, radiator.