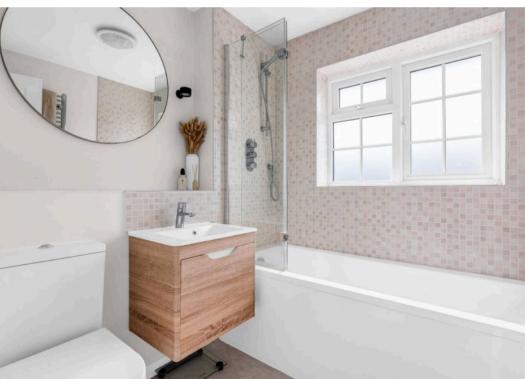

#### **Bathroom**

With Upvc double glazed window with obscure glass to rear aspect. Fitted with a suite comprising panel enclosed bath with shower over and glass shower screen, dual flush wc, vanity unit with inset wash hand basin, tiled splash back areas, tiled flooring, chrome heated towel rail.