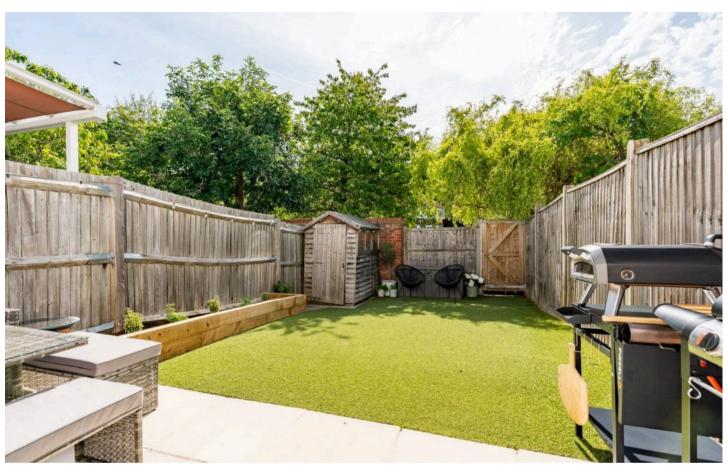

## **REAR GARDEN**

The rear garden benefits from a patio area to the immediate rear of the property which in turn leads to an artificial lawn area with garden shed and gated rear access.