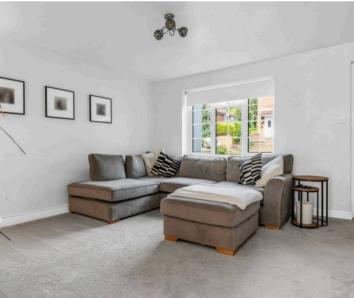

#### Living Room

14' 9" x 13' 4" (4.49m x 4.07m)

With Upvc double glazed window to front aspect, stairs rising to first floor landing, radiator, open to: