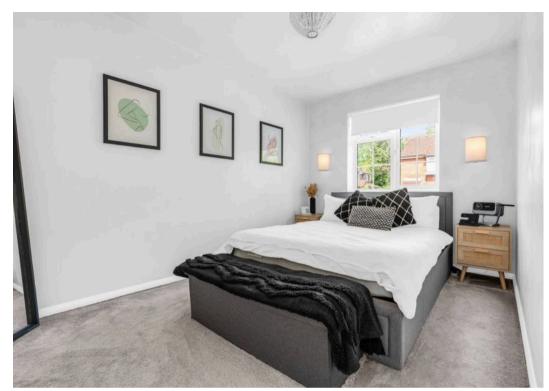

#### **Bedroom One**

8' 2" x 12' 7" (2.49m x 3.83m)

With double glazed Upvc window to front aspect, storage cupboard/wardrobe, radiator.