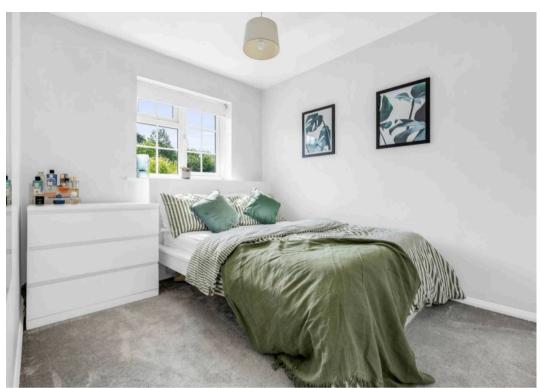

#### **Bedroom Two**

8' 2" x 9' 9" (2.49m x 2.98m)

With Upvc double glazed window to rear aspect, fitted cupboard/wardrobe, radiator.