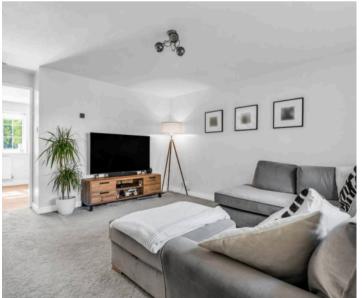

#### Living Room

14' 9" x 13' 4" (4.49m x 4.07m)

With Upvc double glazed window to front aspect, stairs rising to first floor landing, radiator, open to: