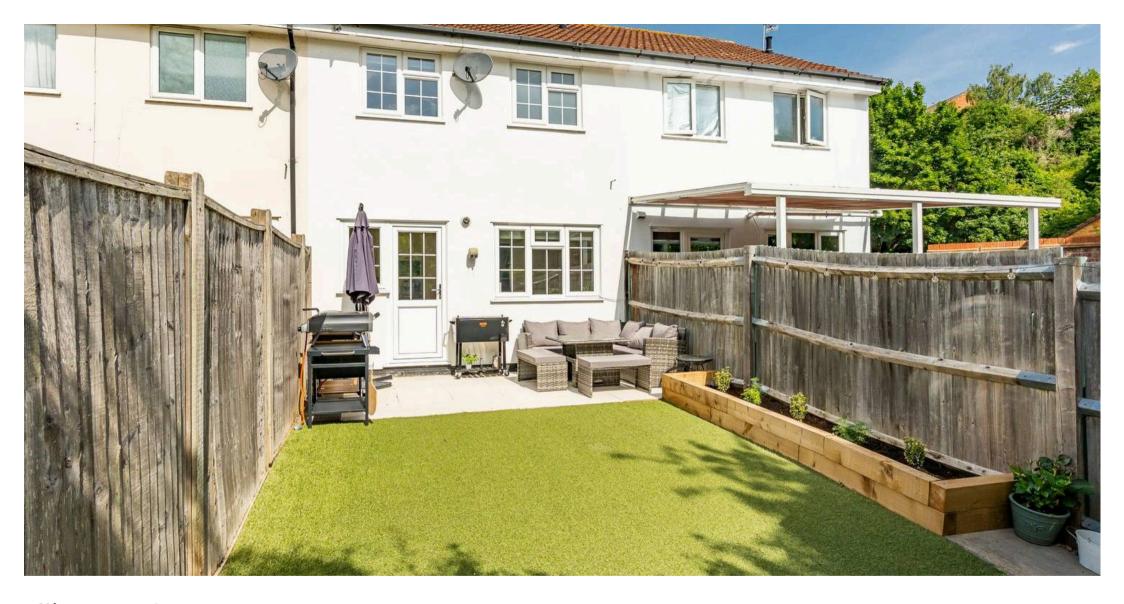

## **REAR GARDEN**

The rear garden benefits from a patio area to the immediate rear of the property which in turn leads to an artificial lawn area with garden shed and gated rear access.