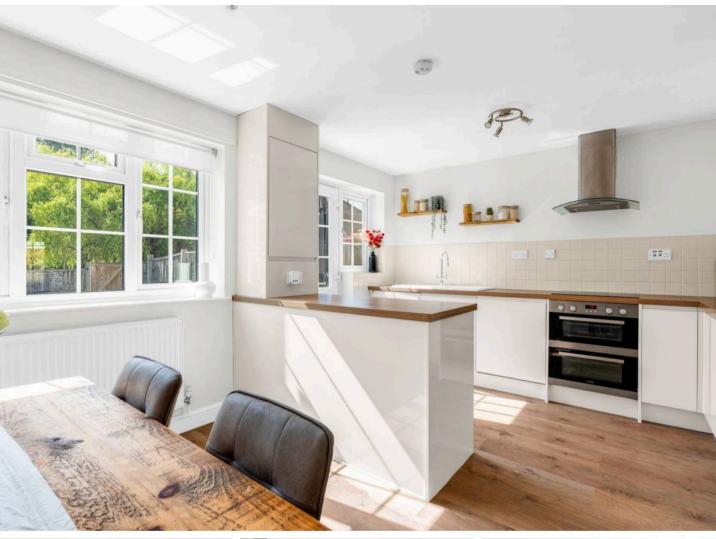

## Kitchen/Dining Room

14' 9" x 11' 5" (4.49m x 3.48m)

With Upvc double glazed windows to rear aspect and Upvc double glazed door giving access to the rear garden. Fitted with a range of wall and base storage units with work surfaces over incorporating a sink and drainer unit, built in oven with hob and extractor fan over, integrated appliances, breakfast bar, tiled splash back areas, wood effect flooring, radiator.