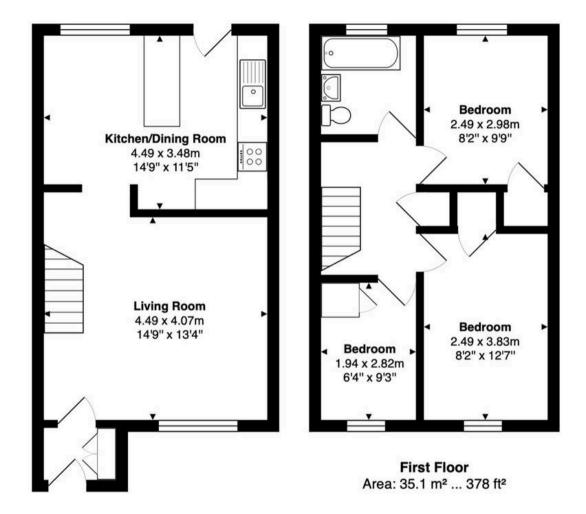

Tenure: Freehold

EPC Energy Efficiency Rating: C

EPC Environmental Impact Rating: C

Ground Floor Area: 36.4 m<sup>2</sup> ... 391 ft<sup>2</sup>

Total Area: 71.5 m2 ... 769 ft2

#### Living Room

14' 9" x 13' 4" (4.49m x 4.07m)

With Upvc double glazed window to front aspect, stairs rising to first floor landing, radiator, open to:

## Kitchen/Dining Room

14' 9" x 11' 5" (4.49m x 3.48m)

With Upvc double glazed windows to rear aspect and Upvc double glazed door giving access to the rear garden. Fitted with a range of wall and base storage units with work surfaces over incorporating a sink and drainer unit, built in oven with hob and extractor fan over, integrated appliances, breakfast bar, tiled splash back areas, wood effect flooring, radiator.

#### **Bedroom One**

8' 2" x 12' 7" (2.49m x 3.83m)

With double glazed Upvc window to front aspect, storage cupboard/wardrobe, radiator.

#### **Bedroom Two**

8' 2" x 9' 9" (2.49m x 2.98m)

With Upvc double glazed window to rear aspect, fitted cupboard/wardrobe, radiator.

#### **Bedroom Three**

6' 4" x 9' 3" (1.94m x 2.82m)

With Upvc double glazed window to front aspect, over stairs storage cupboard, radiator.

#### **Bathroom**

With Upvc double glazed window with obscure glass to rear aspect. Fitted with a suite comprising panel enclosed bath with shower over and glass shower screen, dual flush wc, vanity unit with inset wash hand basin, tiled splash back areas, tiled flooring, chrome heated towel rail.