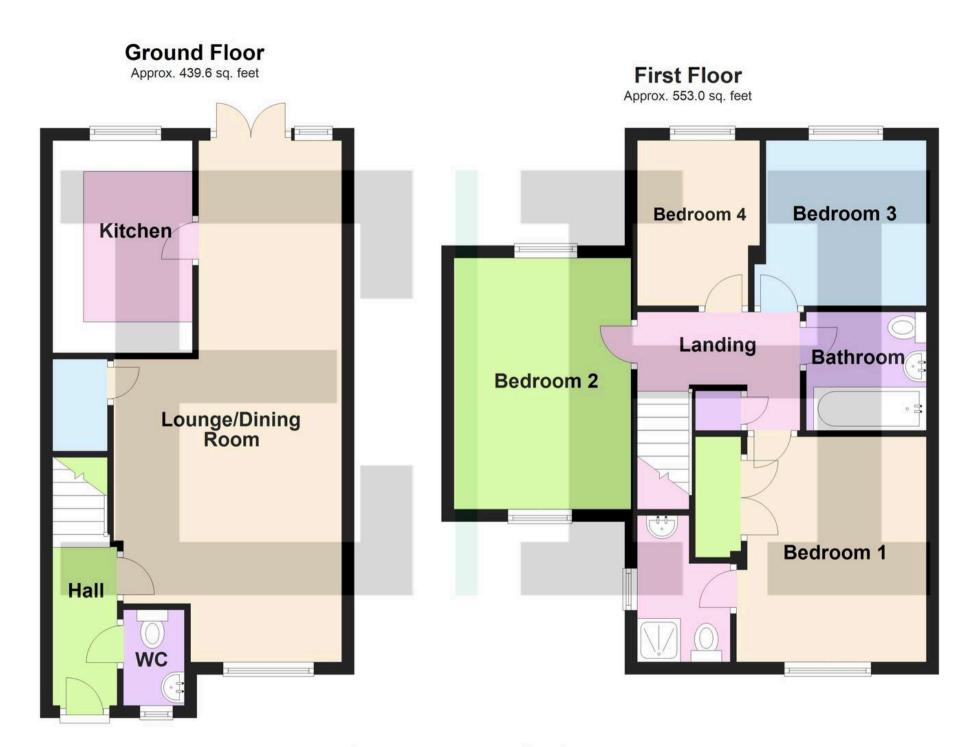

Tenure: Freehold

EPC Energy Efficiency Rating: D

EPC Environmental Impact Rating: D

Total area: approx. 992.6 sq. feet

#### **Entrance Hall**

With radiator, stairs rising to first floor landing, wood effect flooring, doors to:

#### **Downstairs WC**

With Upvc double glazed sash style window to front aspect with obscured glass. Fitted with a suite comprising low-level WC, wall mounted wash hand basin, radiator, tiled splashback area.

#### **Living Room**

15' 5" x 10' 11" (4.70m x 3.32m)

With Upvc double glazed sash style window to front aspect, under-stairs storage cupboard, two radiators, open to:

#### **Dining Room**

11' 4" x 7' 4" (3.45m x 2.23m)

With Upvc double glazed French doors to the rear garden, radiator.

#### Kitchen

11' 4" x 7' 4" (3.45m x 2.23m)

With Upvc double glazed sash window to rear aspect. Fitted with a range of wall and base storage units with work surfaces over incorporating a sink and drainer unit, tiled splashback areas, integrated appliances, tiled flooring, radiator.

#### First Floor Landing

With access to loft space, airing cupboard, doors to:

#### **Bedroom One**

11' 10" x 10' 1" (3.60m x 3.07m)

With Upvc double glazed sash style window to front aspect, built-in wardrobe cupboards, radiator, door to:

#### **En Suite Shower Room**

With Upvc double glazed sash style window to side aspect with obscured glass. Fitted with a suite comprising shower cubicle, low-level WC, wash hand basin, tiled splashbacks, radiator, extractor.

#### **Bedroom Two**

13' 3" x 9' 7" (4.04m x 2.92m)

Dual aspect with Upvc double glazed sash style windows to front and rear aspect, radiator.

#### **Bedroom Three**

8' 5" x 8' 3" (2.56m x 2.51m)

With Upvc double glazed sash style window to rear aspect, radiator.

#### **Bedroom Four**

9' 0" x 6' 5" (2.74m x 1.95m)

With UPVC double glazed sash style window to rear aspect, radiator.

#### Bathroom

Fitted with a suite comprising panel enclosed bath, pedestal wash hand basin, low level wc, tiled walls, radiator, extractor.