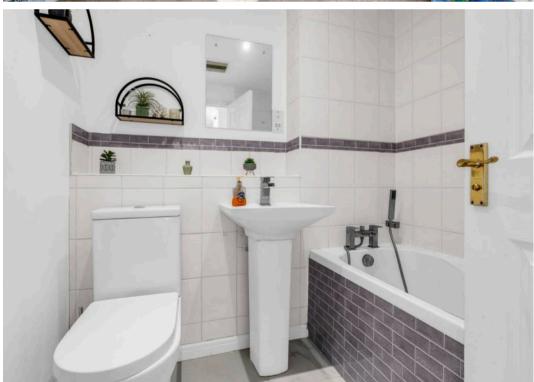

#### Bathroom

Fitted with a suite comprising panel enclosed bath, pedestal wash hand basin, low level wc, tiled walls, radiator, extractor.