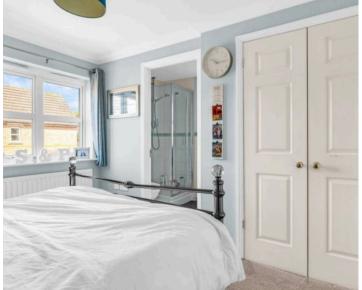

#### **Bedroom One**

11' 10" x 10' 1" (3.60m x 3.07m)

With Upvc double glazed sash style window to front aspect, built-in wardrobe cupboards, radiator, door to:

#### **En Suite Shower Room**

With Upvc double glazed sash style window to side aspect with obscured glass. Fitted with a suite comprising shower cubicle, low-level WC, wash hand basin, tiled splashbacks, radiator, extractor.