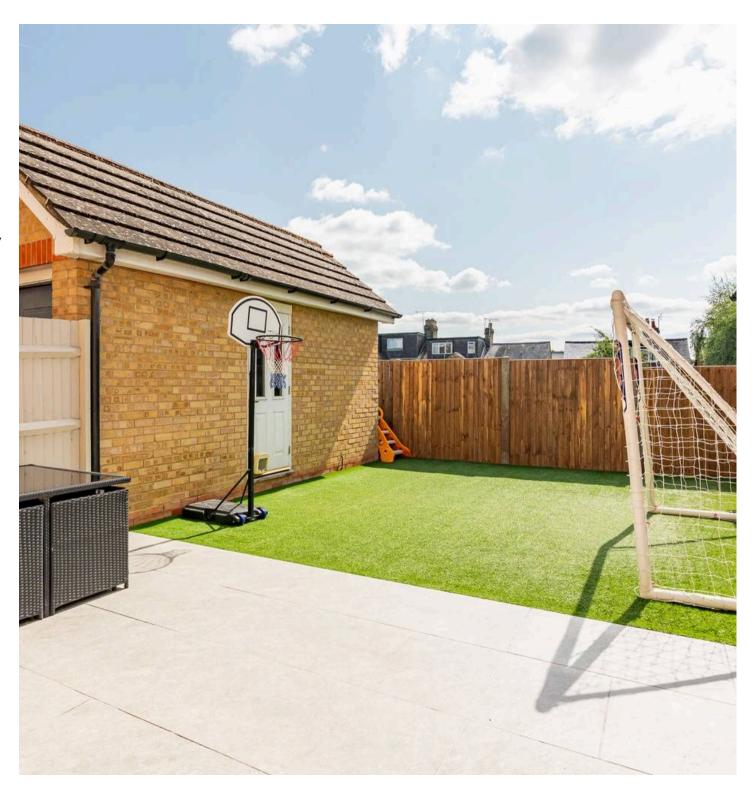

#### **REAR GARDEN**

Rear garden laid to artificial lawn with patio area and side access. Pedestrian access to the garage.

#### **DRIVEWAY**

2 Parking Spaces

Driveway to the front providing off street parking.

#### GARAGE

Single Garage

Garage with up and over door to front aspect and personnel door to the rear garden