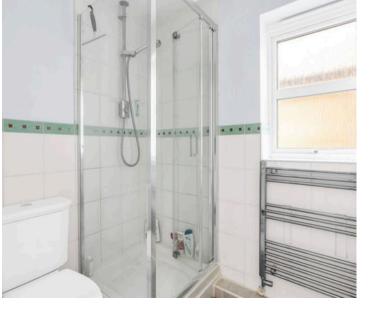

#### **En Suite Shower Room**

With Upvc double glazed sash style window to side aspect with obscured glass. Fitted with a suite comprising shower cubicle, low-level WC, wash hand basin, tiled splashbacks, radiator, extractor.