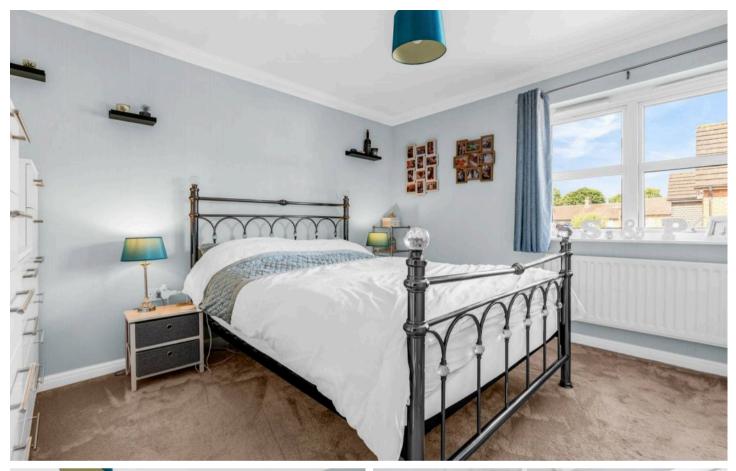

#### **Bedroom One**

11' 10" x 10' 1" (3.60m x 3.07m)

With Upvc double glazed sash style window to front aspect, built-in wardrobe cupboards, radiator, door to: