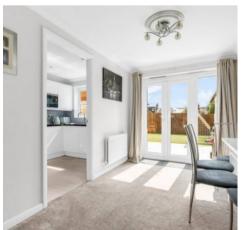

#### **Living Room**

15' 5" x 10' 11" (4.70m x 3.32m)

With Upvc double glazed sash style window to front aspect, under-stairs storage cupboard, two radiators, open to:

#### **Dining Room**

11' 4" x 7' 4" (3.45m x 2.23m)

With Upvc double glazed French doors to the rear garden, radiator.