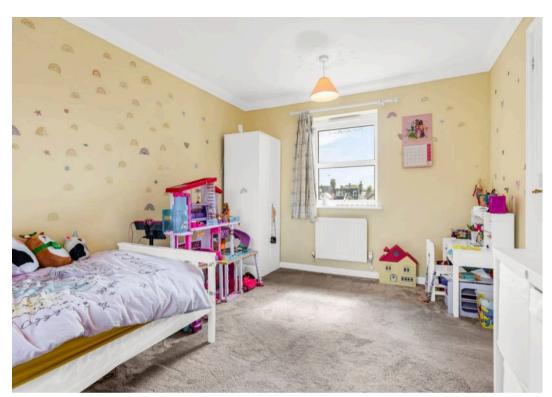

#### **Bedroom Four**

9' 0" x 6' 5" (2.74m x 1.95m)

With UPVC double glazed sash style window to rear aspect, radiator.