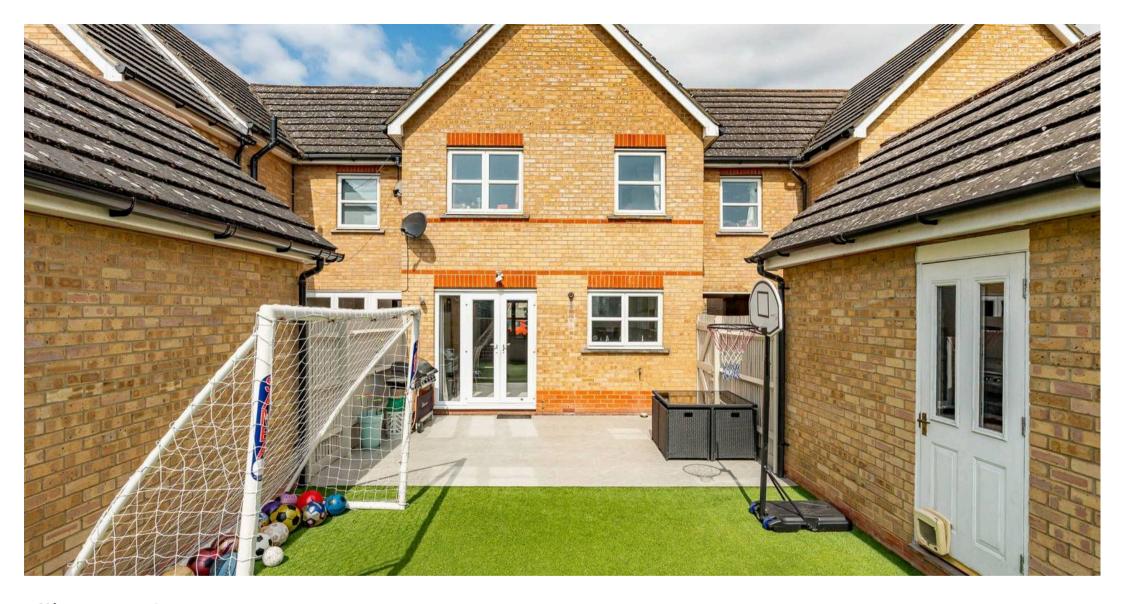

#### **REAR GARDEN**

Rear garden laid to artificial lawn with patio area and side access. Pedestrian access to the garage.