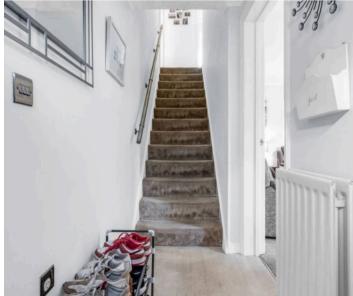

#### **Entrance Hall**

With radiator, stairs rising to first floor landing, wood effect flooring, doors to: