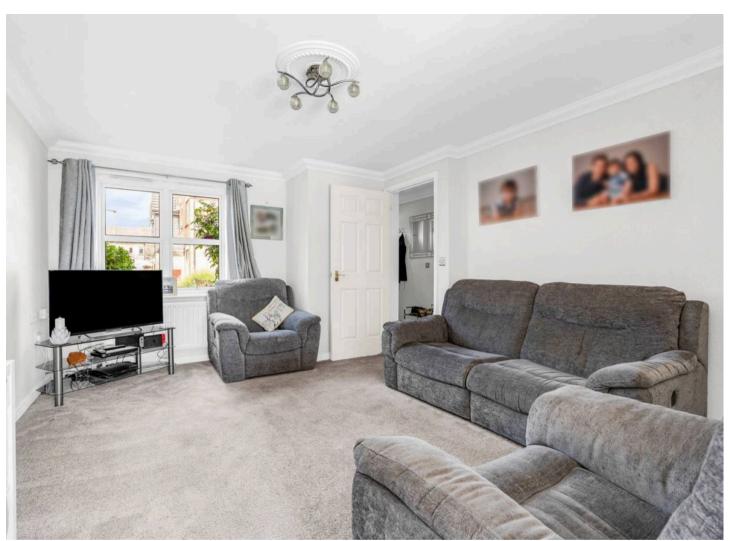

#### **Living Room**

15' 5" x 10' 11" (4.70m x 3.32m)

With Upvc double glazed sash style window to front aspect, under-stairs storage cupboard, two radiators, open to:

#### **Dining Room**

11' 4" x 7' 4" (3.45m x 2.23m)

With Upvc double glazed French doors to the rear garden, radiator.