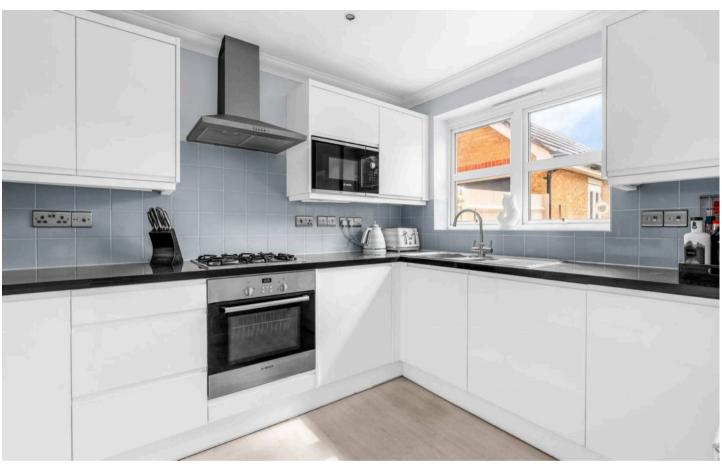

#### Kitchen

11' 4" x 7' 4" (3.45m x 2.23m)

With Upvc double glazed sash window to rear aspect. Fitted with a range of wall and base storage units with work surfaces over incorporating a sink and drainer unit, tiled splashback areas, integrated appliances, tiled flooring, radiator.