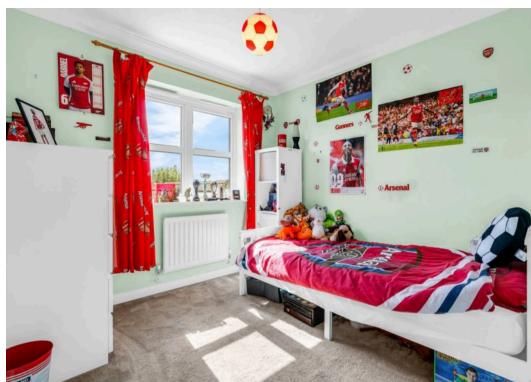

#### **Bedroom One**

11' 10" x 10' 1" (3.60m x 3.07m)

With Upvc double glazed sash style window to front aspect, built-in wardrobe cupboards, radiator, door to:

#### **Bedroom Two**

13' 3" x 9' 7" (4.04m x 2.92m)

Dual aspect with Upvc double glazed sash style windows to front and rear aspect, radiator.

#### **Bedroom Three**

8' 5" x 8' 3" (2.56m x 2.51m)

With Upvc double glazed sash style window to rear aspect, radiator.