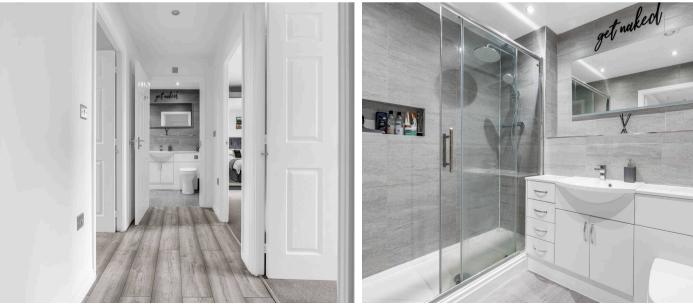

#### Shower Room

Fitted with a suite comprising large walk in shower, vanity unit with inset wash hand basin, concealed cistern wc, fully tiled, heated towel rail.