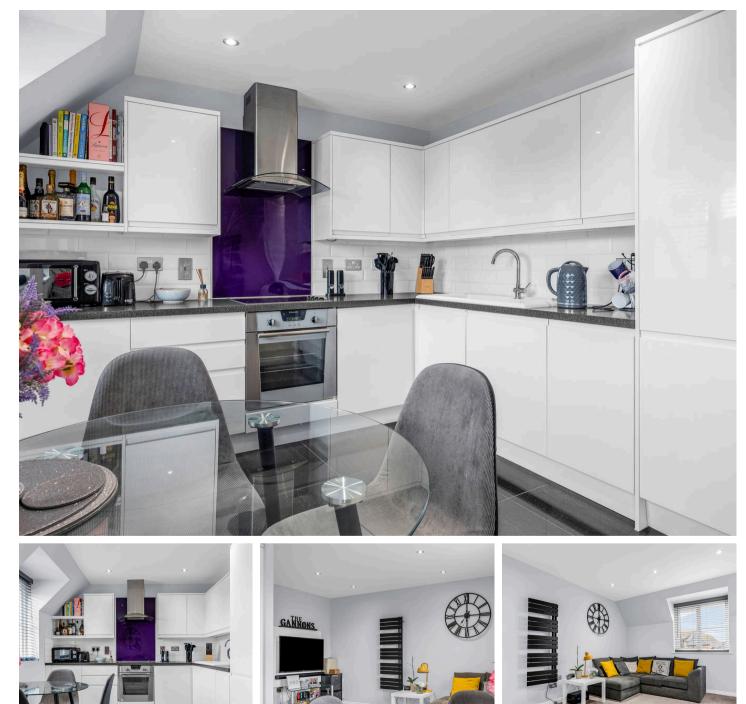

#### Kitchen

10' 6" x 9' 4" (3.21m x 2.84m)

With double glazed window. Fitted with a range of wall and base storage units with work surfaces over incorporating a sink and drainer unit, integrated appliances, tiled splash back areas, tiled flooring.

#### Living Room

14' 2" x 9' 11" (4.31m x 3.01m) With double glazed window, two electric wall heaters, open to: