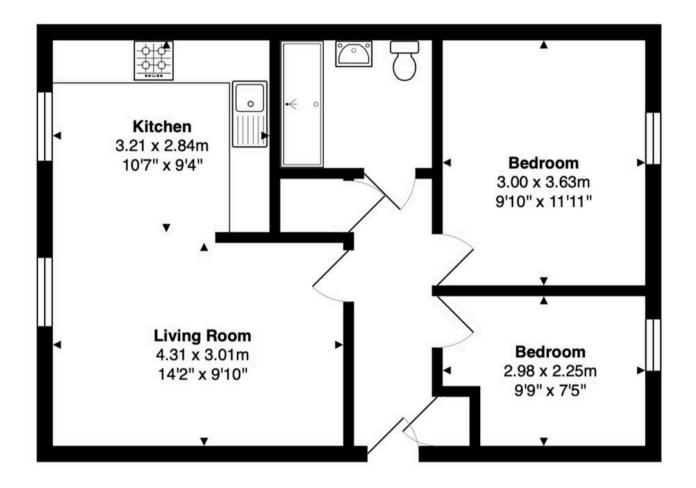

Tenure: Leasehold

EPC Energy Efficiency Rating: C

EPC Environmental Impact Rating: C

Second Floor Area: 52.8 m<sup>2</sup> ... 569 ft<sup>2</sup>

FOR ILLUSTRATIVE PURPOSES ONLY. NOT TO SCALE Whilst every attempt has been made to ensure the accuracy of the floor plan shown, all measurements, positioning, fixtures, features, fittings and any other data shown are an approximate interpretation for illustrative purposes only and are not to scale. No responsibility is taken for any error, omission, miss-statement or use of data shown. Property marketing provided by www.matthewkyle.co.uk

#### Kitchen

10' 6" x 9' 4" (3.21m x 2.84m)

With double glazed window. Fitted with a range of wall and base storage units with work surfaces over incorporating a sink and drainer unit, integrated appliances, tiled splash back areas, tiled flooring.

#### Living Room

14' 2" x 9' 11" (4.31m x 3.01m) With double glazed window, two electric wall heaters, open to:

#### **Bedroom One**

9' 10" x 11' 11" (3.00m x 3.63m) With double glazed window, electric wall heater.

#### Bedroom Two

9' 9" x 7' 5" (2.98m x 2.25m) With double glazed window, electric wall heater.

#### Shower Room

Fitted with a suite comprising large walk in shower, vanity unit with inset wash hand basin, concealed cistern wc, fully tiled, heated towel rail.