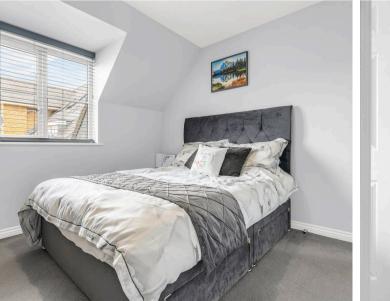

#### Bedroom Two

9' 9" x 7' 5" (2.98m x 2.25m) With double glazed window, electric wall heater.