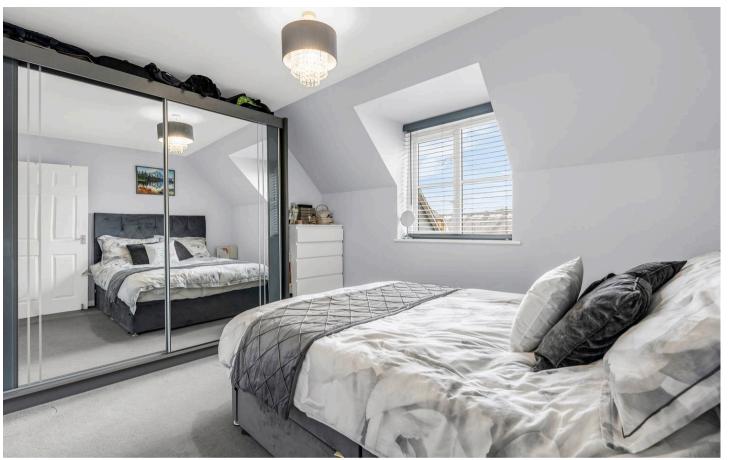

#### **Bedroom One**

9' 10" x 11' 11" (3.00m x 3.63m) With double glazed window, electric wall heater.