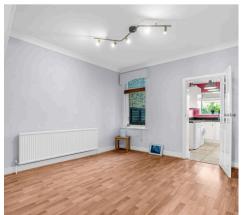

## **Dining Room**

11' 11" x 14' 8" (3.64m x 4.47m)

With double glazed window to rear aspect, stairs rising to first floor landing, radiator, wood effect flooring, door to:

#### Kitchen

Dual aspect with double glazed window to rear and side aspect and door giving access to outside. Fitted with a range of wall and base storage units with work surfaces over incorporating a sink and drainer unit, built in oven with gas hob and extractor over, space for appliances that can be include if required, tiled splash back areas, tiled flooring, combination boiler.