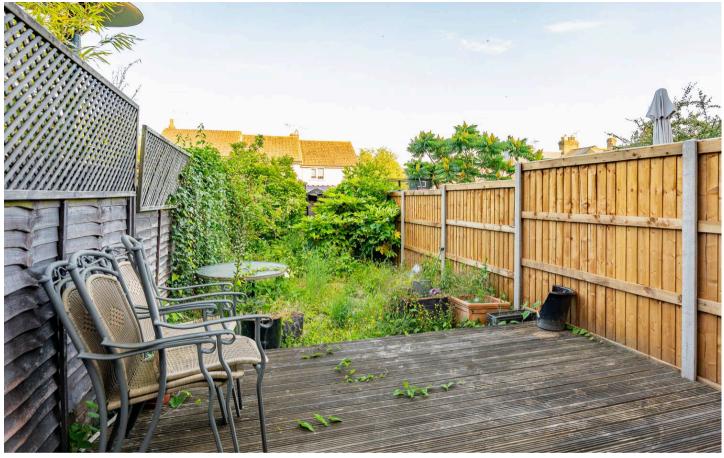

# REAR GARDEN

The rear garden is of a good size with decked seating area and the remainder laid to lawn.