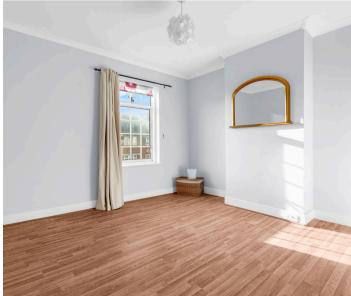

#### **Bedroom One**

11' 11" x 11' 11" (3.63m x 3.64m)

With double glazed window to front aspect, radiator, wood effect flooring.

#### **Bedroom Two**

8' 10" x 11' 9" (2.70m x 3.58m)

With double glazed window to rear aspect, radiator, wood effect flooring, recessed wardrobe cupboard.