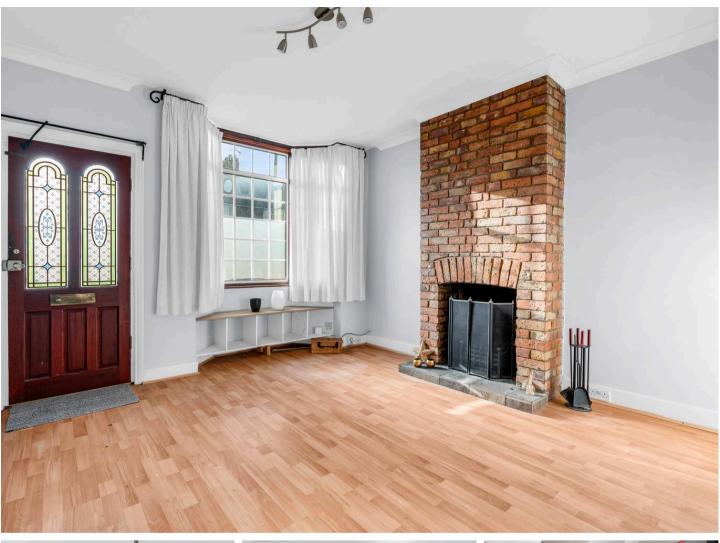

## **Living Room**

11' 11" x 13' 8" (3.63m x 4.16m)

Double glazed bay window to front aspect with fitted shelving unit, attractive functional brick fireplace, radiator, wood effect flooring, door to:

## **Dining Room**

11' 11" x 14' 8" (3.64m x 4.47m)

With double glazed window to rear aspect, stairs rising to first floor landing, radiator, wood effect flooring, door to: