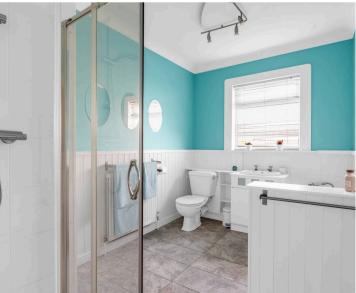

#### Bathroom

With double glazed window to rear aspect, with obscured glass. Fitted with a suite comprising panel enclosed bath, low flush wc, vanity unit with inset wash hand basin, separate shower cubicle, tiling and tongue and groove to half height, radiator, built in storage cupboard.