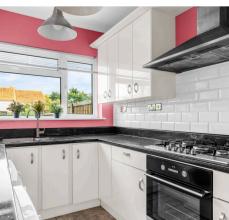

#### Kitchen

Dual aspect with double glazed window to rear and side aspect and door giving access to outside. Fitted with a range of wall and base storage units with work surfaces over incorporating a sink and drainer unit, built in oven with gas hob and extractor over, space for appliances that can be include if required, tiled splash back areas, tiled flooring, combination boiler.