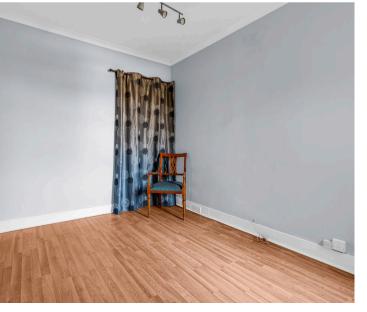

#### **Bedroom One**

11' 11" x 11' 11" (3.63m x 3.64m)

With double glazed window to front aspect, radiator, wood effect flooring.

#### **Bedroom Two**

8' 10" x 11' 9" (2.70m x 3.58m)

With double glazed window to rear aspect, radiator, wood effect flooring, recessed wardrobe cupboard.