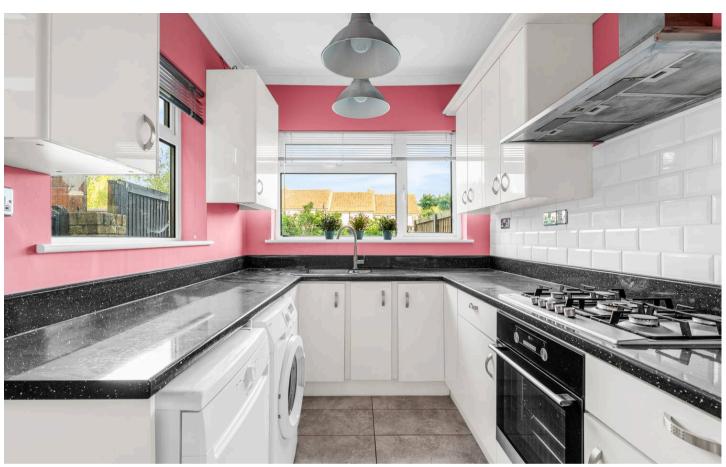

#### Kitchen

Dual aspect with double glazed window to rear and side aspect and door giving access to outside. Fitted with a range of wall and base storage units with work surfaces over incorporating a sink and drainer unit, built in oven with gas hob and extractor over, space for appliances that can be include if required, tiled splash back areas, tiled flooring, combination boiler.