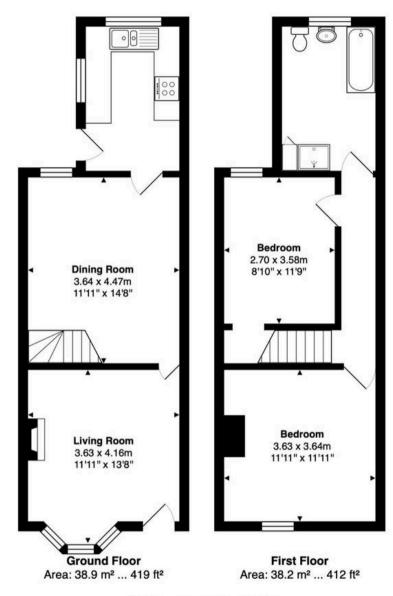

#### Accommodation

Front entrance door giving access to:

## **Living Room**

11' 11" x 13' 8" (3.63m x 4.16m)

Double glazed bay window to front aspect with fitted shelving unit, attractive functional brick fireplace, radiator, wood effect flooring, door to:

## **Dining Room**

11' 11" x 14' 8" (3.64m x 4.47m)

With double glazed window to rear aspect, stairs rising to first floor landing, radiator, wood effect flooring, door to:

#### **Bedroom One**

11' 11" x 11' 11" (3.63m x 3.64m)

With double glazed window to front aspect, radiator, wood effect flooring.

#### **Bedroom Two**

8' 10" x 11' 9" (2.70m x 3.58m)

With double glazed window to rear aspect, radiator, wood effect flooring, recessed wardrobe cupboard.

#### Bathroom

With double glazed window to rear aspect, with obscured glass. Fitted with a suite comprising panel enclosed bath, low flush wc, vanity unit with inset wash hand basin, separate shower cubicle, tiling and tongue and groove to half height, radiator, built in storage cupboard.