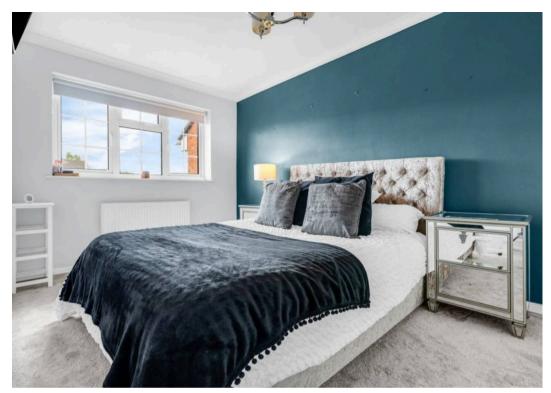

#### **Bedroom One**

8' 3" x 12' 6" (2.51m x 3.81m)

With double glazed window to front aspect, radiator, built in wardrobe cupboards.