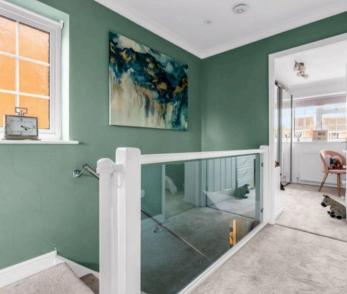

## First Floor Landing

With double glazed window to side aspect with obscure glass, radiator, doors to: