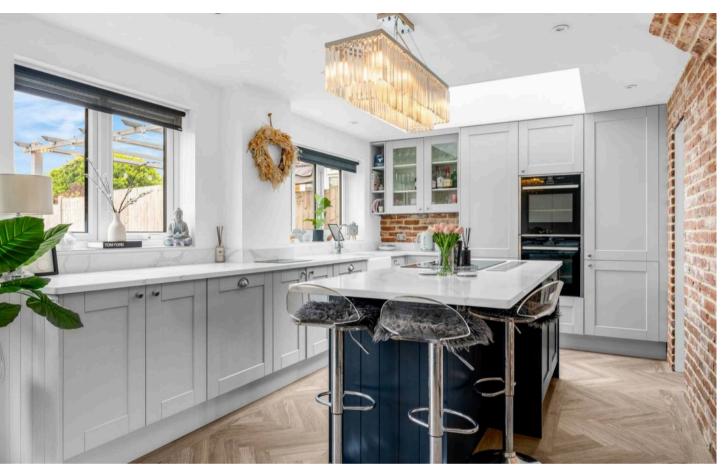

#### Kitchen

With two double glazed windows to rear aspect and skylight window. Comprehensively fitted with a range of wall and base storage units with work surfaces over incorporating a Butler style sink unit fully integrated, island unit with breakfast bar, wood flooring, open to: