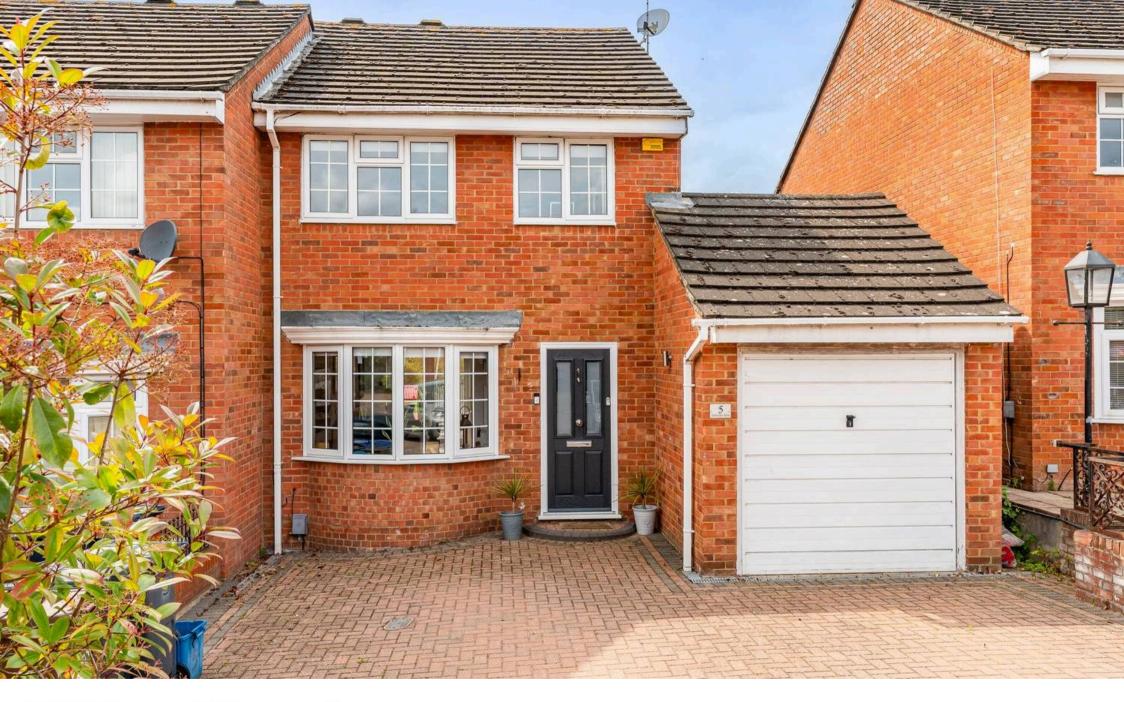

# Elliot Heath

5 Aldwyke Rise, WARE Guide Price £560,000

# 5 Aldwyke Rise

WARE, Ware

Upgraded 3-bed semi-detached home with playroom, open plan kitchen/dining/living room, utility, and wc. Good size garden and drive. Located on Old Vicarage development with easy access to amenities.

### **DRIVEWAY**

2 Parking Spaces

With block paved driveway providing off street parking for two vehicles and access to the storage area to the front of the property accessed via an up and over door.