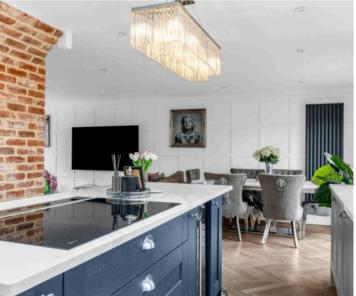

#### Kitchen

With two double glazed windows to rear aspect and skylight window. Comprehensively fitted with a range of wall and base storage units with work surfaces over incorporating a Butler style sink unit fully integrated, island unit with breakfast bar, wood flooring, open to: