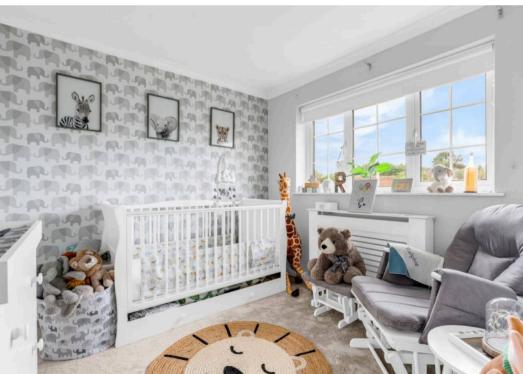

### **Bedroom Two**

8' 10" x 9' 3" (2.68m x 2.83m)

With double glazed window to rear aspect, radiator, built in wardrobe cupboards.

### **Bedroom Three**

6' 11" x 9' 6" (2.10m x 2.89m)

With double glazed window to front aspect, radiator.