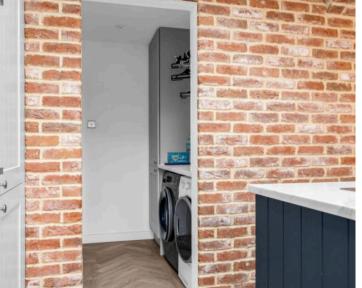

#### Utility

With fitted storage unit, work surfaces with appliance space below, wood flooring, door to: