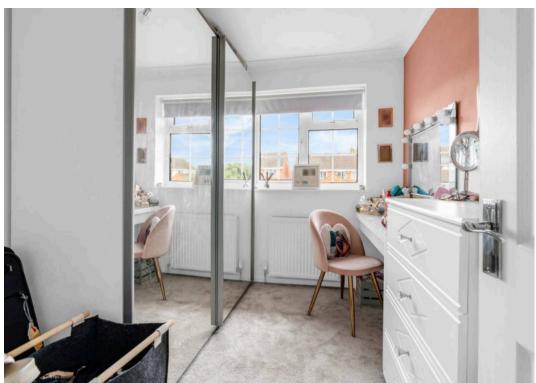

### **Bedroom Two**

8' 10" x 9' 3" (2.68m x 2.83m)

With double glazed window to rear aspect, radiator, built in wardrobe cupboards.

### **Bedroom Three**

6' 11" x 9' 6" (2.10m x 2.89m)

With double glazed window to front aspect, radiator.