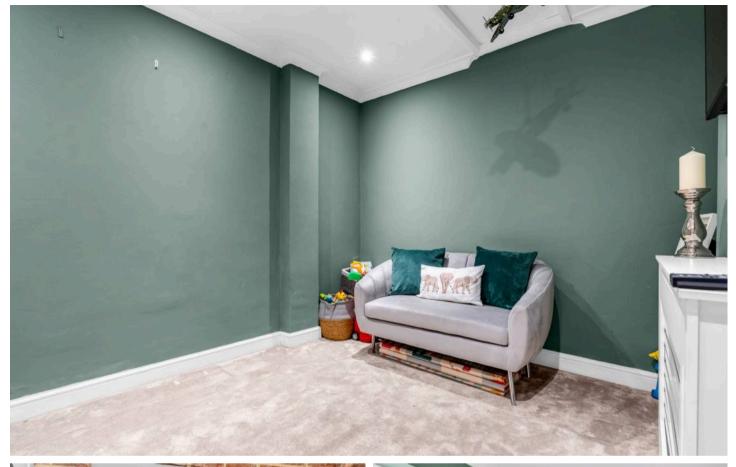

wc, wash hand basin, radiator, wood flooring.

## First Floor Landing

With double glazed window to side aspect with obscure glass, radiator, doors to:







#### **Bedroom One**

8' 3" x 12' 6" (2.51m x 3.81m)

With double glazed window to front aspect, radiator, built in wardrobe cupboards.

### **Bedroom Two**

8' 10" x 9' 3" (2.68m x 2.83m)

With double glazed window to rear aspect, radiator, built in wardrobe cupboards.

### **Bedroom Three**

6' 11" x 9' 6" (2.10m x 2.89m)

With double glazed window to front aspect, radiator.

### Bathroom

With double glazed window to rear aspect with obscure glass. Fitted with a suite comprising tile enclosed bath with shower over and glass shower screen, vanity unit with circular wash hand basin, dual flush wc, fully tiled, heated towel rail.









### **REAR GARDEN**

The rear garden features a large decked seating area with pergola which in turn gives access to the lawn shrub border and timber garden shed.

### **DRIVEWAY**

2 Parking Spaces

With block paved driveway providing off street parking for two vehicles and access to the storage area to the front of the property accessed via an up and over door.











# Elliot Heath Estate Agents

Elliot Heath Estate Agents, 7 Star Street - SG12 7AA

01920 29 33 33

hello@elliotheath.co.uk

elliotheath.co.uk