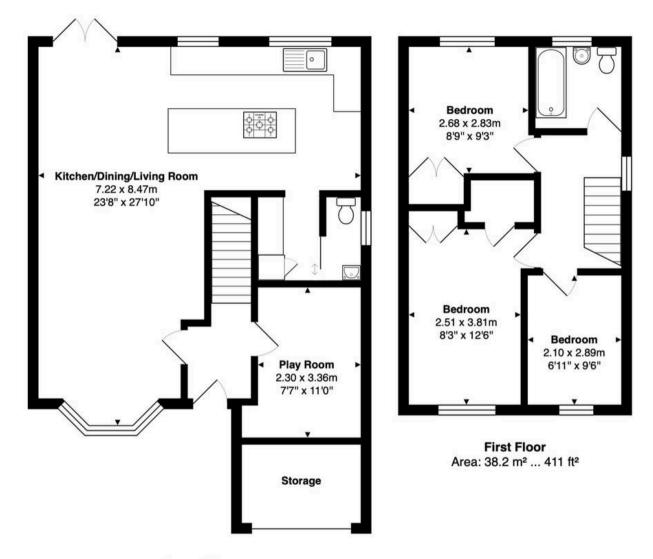

Council Tax band: E

Tenure: Freehold

EPC Energy Efficiency Rating: C

EPC Environmental Impact Rating: D

Ground Floor Area: 65.2 m² ... 702 ft²

Total Area: 103.4 m<sup>2</sup> ... 1113 ft<sup>2</sup>

## Kitchen/Dining/Living Room

23' 8" x 27' 9" (7.22m x 8.47m)

### Play Room

7' 7" x 11' 0" (2.30m x 3.36m) With radiator.

#### **Bedroom One**

8' 3" x 12' 6" (2.51m x 3.81m)

With double glazed window to front aspect, radiator, built in wardrobe cupboards.

### **Bedroom Two**

8' 10" x 9' 3" (2.68m x 2.83m)

With double glazed window to rear aspect, radiator, built in wardrobe cupboards.

### **Bedroom Three**

6' 11" x 9' 6" (2.10m x 2.89m)

With double glazed window to front aspect, radiator.