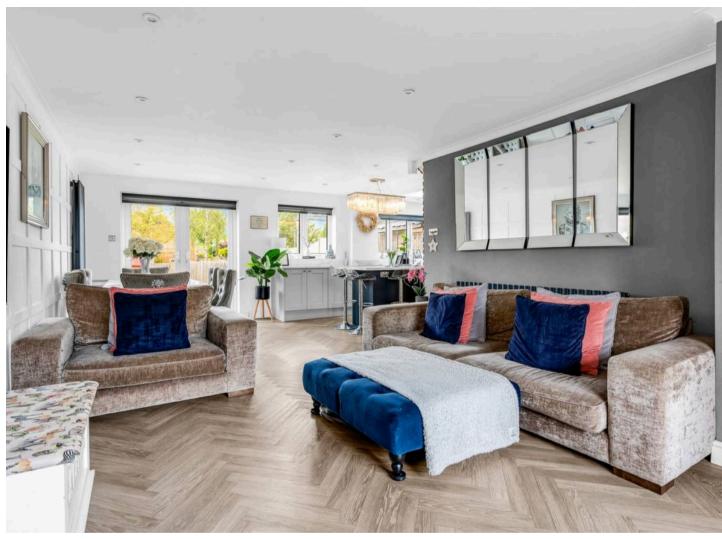

## Kitchen/Dining/Living Room

23' 8" x 27' 9" (7.22m x 8.47m)

# Dining/Living Room

Dual aspect with double glazed bay window to front aspect and double glazed double doors to the rear garden, wood flooring, two radiators, panelling to one wall, open to:

#### Kitchen

With two double glazed windows to rear aspect and skylight window. Comprehensively fitted with a range of wall and base storage units with work surfaces over incorporating a Butler style sink unit fully integrated, island unit with breakfast bar, wood flooring, open to: