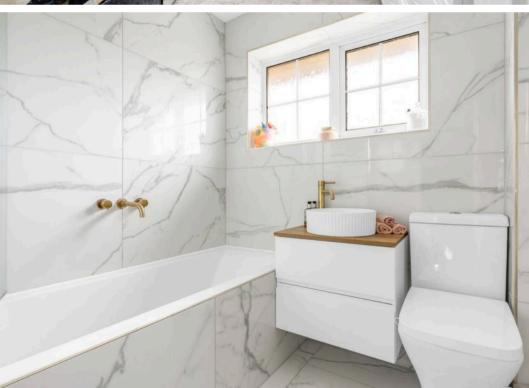

### Bathroom

With double glazed window to rear aspect with obscure glass. Fitted with a suite comprising tile enclosed bath with shower over and glass shower screen, vanity unit with circular wash hand basin, dual flush wc, fully tiled, heated towel rail.