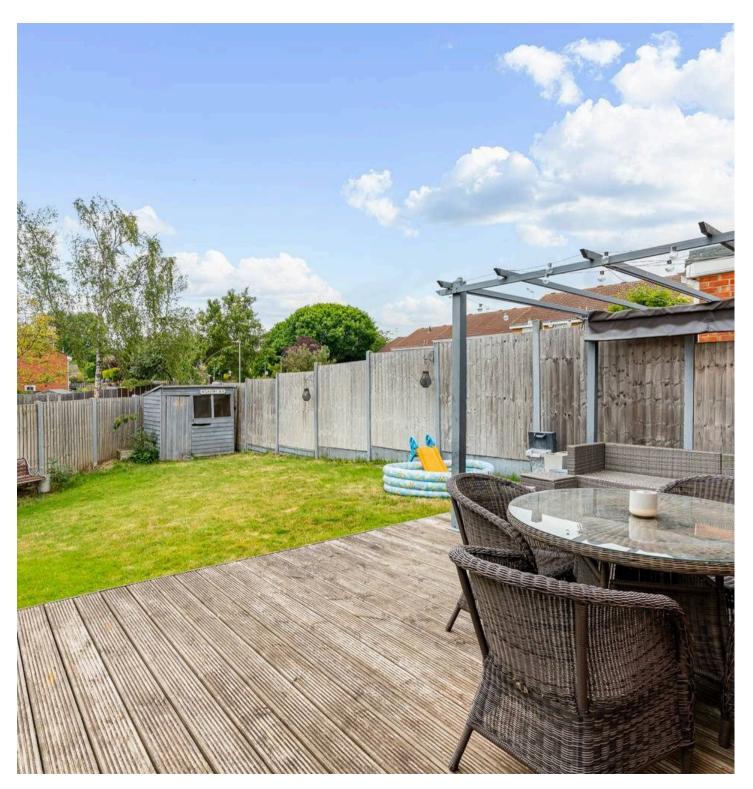

### **REAR GARDEN**

The rear garden features a large decked seating area with pergola which in turn gives access to the lawn shrub border and timber garden shed.