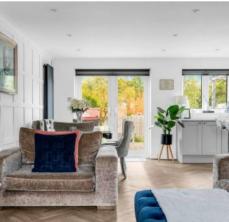

# Dining/Living Room

Dual aspect with double glazed bay window to front aspect and double glazed double doors to the rear garden, wood flooring, two radiators, panelling to one wall, open to: