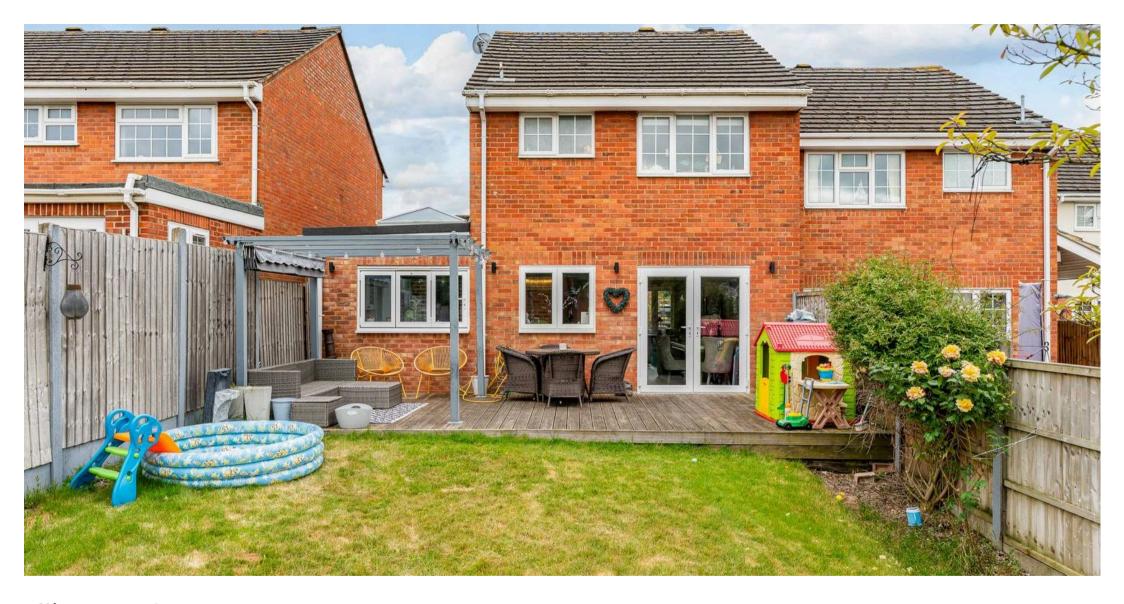

### **REAR GARDEN**

The rear garden features a large decked seating area with pergola which in turn gives access to the lawn shrub border and timber garden shed.

### **DRIVEWAY**

2 Parking Spaces

With block paved driveway providing off street parking for two vehicles and access to the storage area to the front of the property accessed via an up and over door.