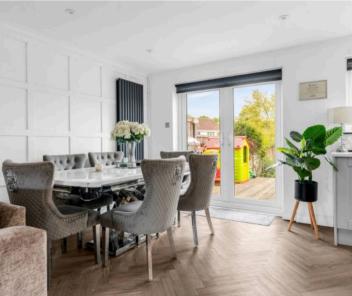

## Kitchen/Dining/Living Room

23' 8" x 27' 9" (7.22m x 8.47m)

# Dining/Living Room

Dual aspect with double glazed bay window to front aspect and double glazed double doors to the rear garden, wood flooring, two radiators, panelling to one wall, open to:

#### Kitchen

With two double glazed windows to rear aspect and skylight window. Comprehensively fitted with a range of wall and base storage units with work surfaces over incorporating a Butler style sink unit fully integrated, island unit with breakfast bar, wood flooring, open to: