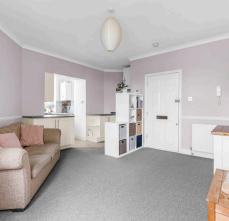

#### Living Room

14' 0" x 14' 6" (4.26m x 4.43m)

With double glazed sash window overlooking the communal gardens, two radiators, door to bedroom and open to:

#### Kitchen

With double glazed sash window. Fitted with a range of wall and base storage units with work surfaces over incorporating a sink and drainer unit, built in oven with gas hob and extractor over, appliance space, wall mounted boiler, tiled splash bac areas, tiled flooring.