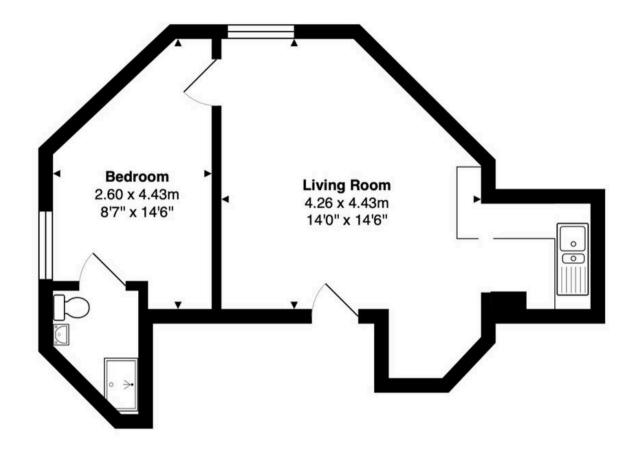

Council Tax band: B

Tenure: Leasehold

EPC Energy Efficiency Rating: C

EPC Environmental Impact Rating: C

**First Floor** 

Total Area: 33.4 m<sup>2</sup> ... 360 ft<sup>2</sup>

#### Living Room

14' 0" x 14' 6" (4.26m x 4.43m)

With double glazed sash window overlooking the communal gardens, two radiators, door to bedroom and open to:

#### Bedroom

8' 6" x 14' 6" (2.60m x 4.43m)

With double glazed sash window, radiator, door to:

#### **En Suite Shower Room**

Fitted with a suite comprising fully tiled shower cubicle, vanity unit with inset wash hand basin, dual flush wc, fully tiled, chrome heated towel rail.