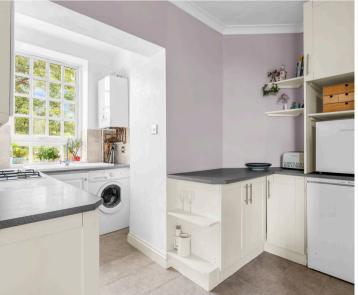

#### Kitchen

With double glazed sash window. Fitted with a range of wall and base storage units with work surfaces over incorporating a sink and drainer unit, built in oven with gas hob and extractor over, appliance space, wall mounted boiler, tiled splash bac areas, tiled flooring.