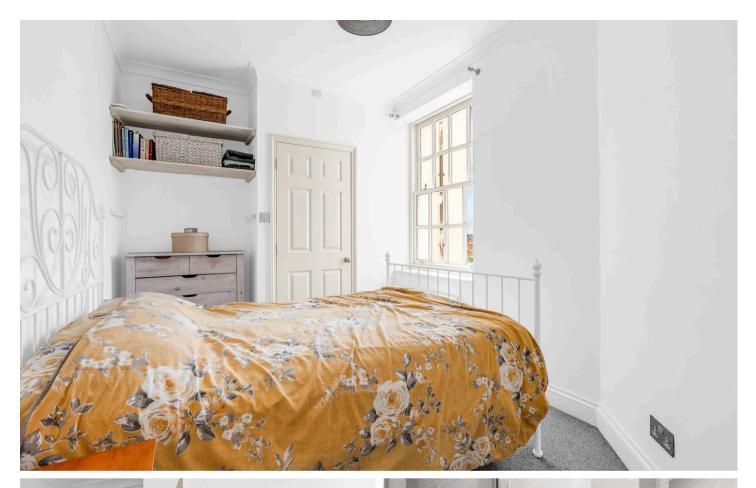

#### Living Room

14' 0" x 14' 6" (4.26m x 4.43m)

With double glazed sash window overlooking the communal gardens, two radiators, door to bedroom and open to:

#### Bedroom

8' 6" x 14' 6" (2.60m x 4.43m)

With double glazed sash window, radiator, door to: