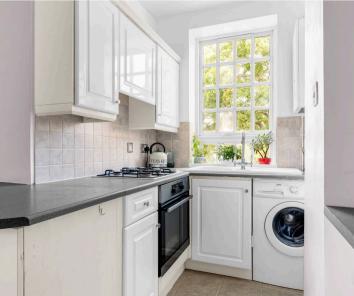

#### Kitchen

With double glazed sash window. Fitted with a range of wall and base storage units with work surfaces over incorporating a sink and drainer unit, built in oven with gas hob and extractor over, appliance space, wall mounted boiler, tiled splash bac areas, tiled flooring.