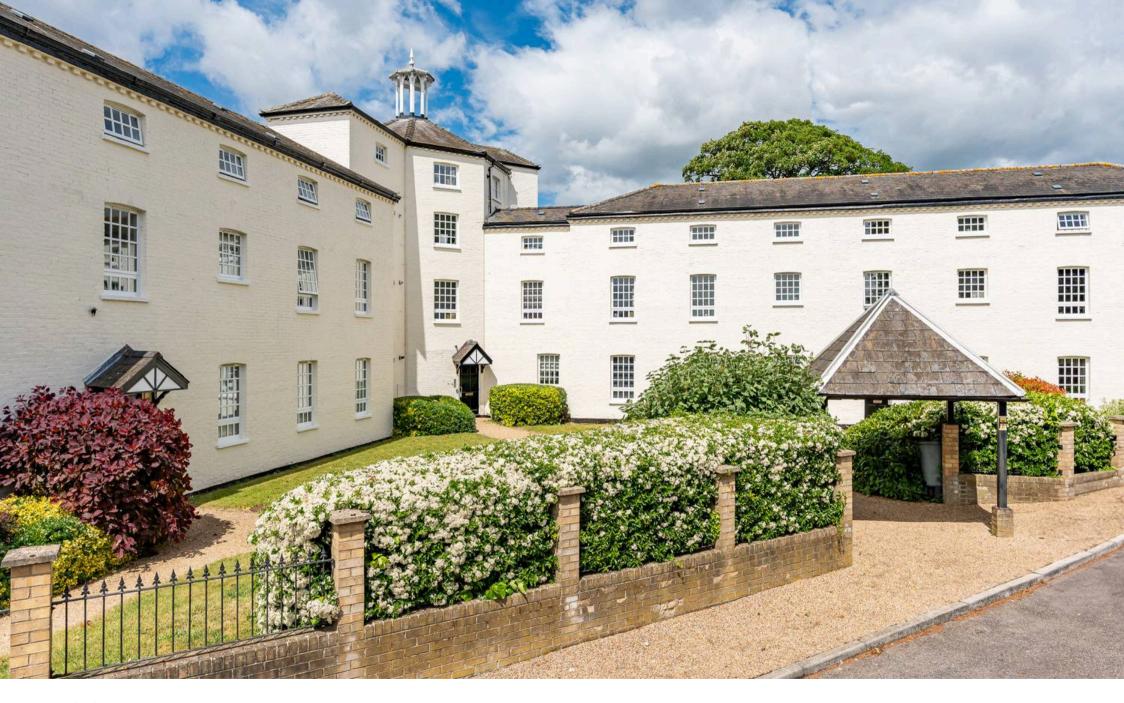

# Elliot Heath

Flat 8, The Octagon, Ware Guide Price £200,000

### Flat 8

The Octagon, Ware

Well-presented 1-bed apartment in landmark Victorian conversion near Ware town centre, quiet no through road, modern kitchen, communal gardens, covered parking. Close to shops, bars, railway station.

#### COMMUNAL GARDEN

Well kept communal gardens.

#### **CAR PORT**

1 Parking Space

Undercover allocated parking space together with visitors spaces. Bike store.