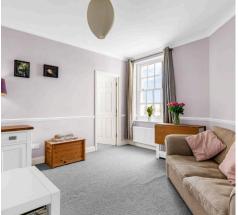

#### Living Room

14' 0" x 14' 6" (4.26m x 4.43m)

With double glazed sash window overlooking the communal gardens, two radiators, door to bedroom and open to: