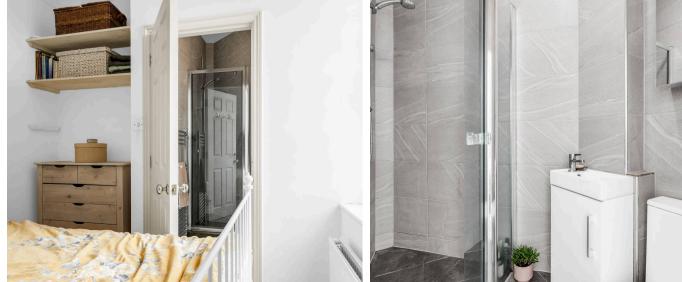

#### Bedroom

8' 6" x 14' 6" (2.60m x 4.43m)

With double glazed sash window, radiator, door to:

#### **En Suite Shower Room**

Fitted with a suite comprising fully tiled shower cubicle, vanity unit with inset wash hand basin, dual flush wc, fully tiled, chrome heated towel rail.