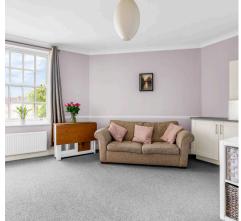

#### Living Room

14' 0" x 14' 6" (4.26m x 4.43m)

With double glazed sash window overlooking the communal gardens, two radiators, door to bedroom and open to: