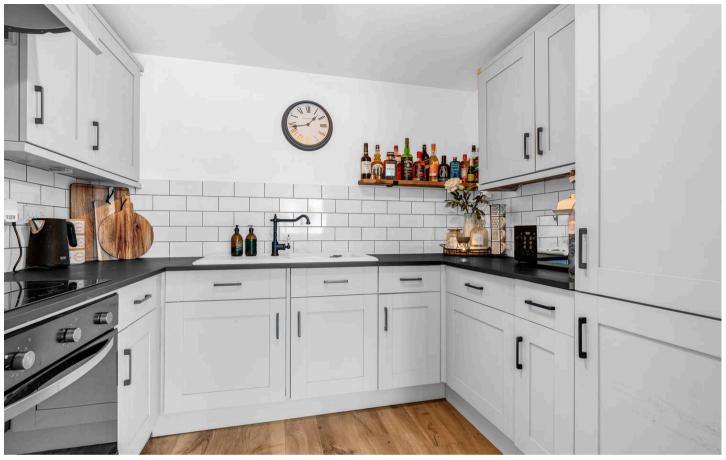

#### Kitchen

Fitted with a range of wall and base storage units with work surfaces over incorporating a sink and drainer unit, built in oven with hob and extractor over, integrated appliances, tiled splash back areas, wood flooring.