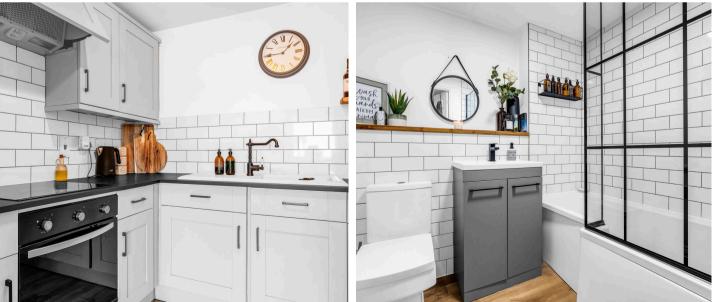

#### Kitchen

Fitted with a range of wall and base storage units with work surfaces over incorporating a sink and drainer unit, built in oven with hob and extractor over, integrated appliances, tiled splash back areas, wood flooring.

#### Bathroom

Fitted with a suite comprising panel enclosed bath with shower over and glass shower screen, vanity unit with inset wash hand basin, dual flush wc, tiled splash back areas, wood flooring, towel rail.