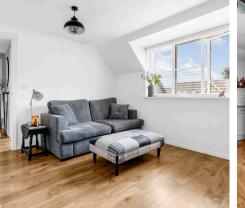

#### Living/Dining Room

13' 3" x 11' 4" (4.04m x 3.46m) With double glazed window, electric wall heater, wood flooring, open to: