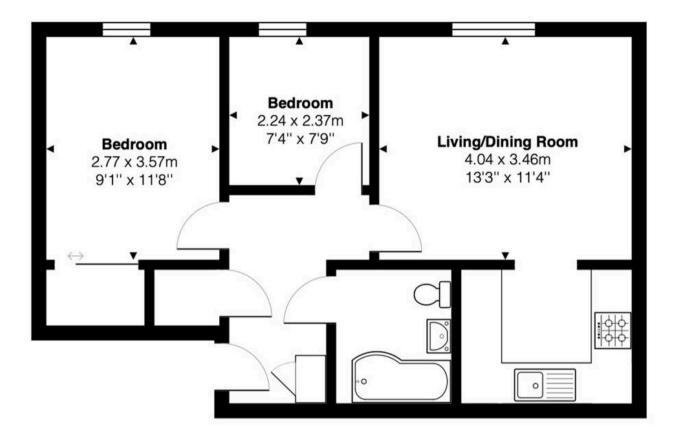

Council Tax band: C

Tenure: Leasehold

EPC Energy Efficiency Rating: C

EPC Environmental Impact Rating: C

**Third Floor** 

Total Area: 51.3 m<sup>2</sup> ... 553 ft<sup>2</sup>

FOR ILLUSTRATIVE PURPOSES ONLY. NOT TO SCALE Whilst every attempt has been made to ensure the accuracy of the floor plan shown, all measurements, positioning, fixtures, features, fittings and any other data shown are an approximate interpretation for illustrative purposes only and are not to scale. No responsibility is taken for any error, omission, miss-statement or use of data shown. Property marketing provided by www.matthewkyle.co.uk

#### Living/Dining Room

13' 3" x 11' 4" (4.04m x 3.46m) With double glazed window, electric wall heater, wood flooring, open to:

#### **Bedroom One**

#### 9' 1" x 11' 9" (2.77m x 3.57m)

With double glazed window, electric wall heater, built in wardrobe cupboard with sliding doors, panelling to one wall.

#### **Bedroom Two**

7' 4" x 7' 9" (2.24m x 2.37m) With double glazed window, electric wall heater.

#### Bathroom

Fitted with a suite comprising panel enclosed bath with shower over and glass shower screen, vanity unit with inset wash hand basin, dual flush wc, tiled splash back areas, wood flooring, towel rail.