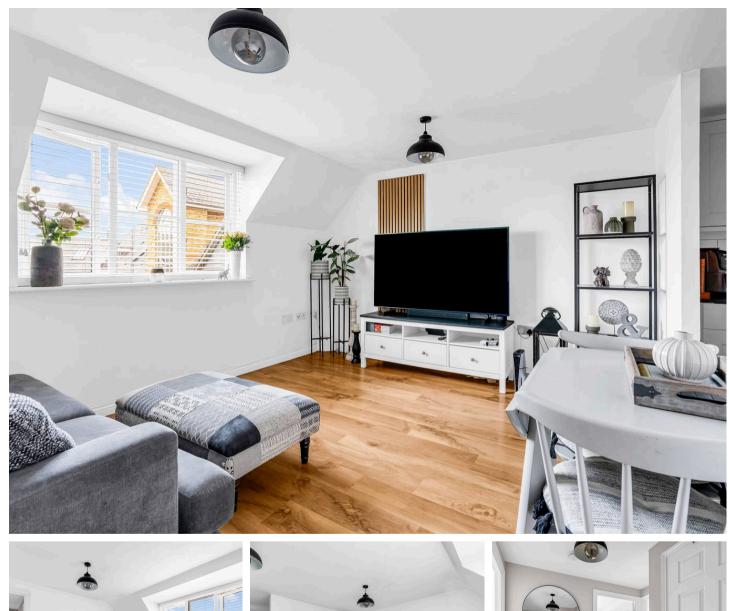

#### Living/Dining Room

13' 3" x 11' 4" (4.04m x 3.46m) With double glazed window, electric wall heater, wood flooring, open to:

#### Kitchen

Fitted with a range of wall and base storage units with work surfaces over incorporating a sink and drainer unit, built in oven with hob and extractor over, integrated appliances, tiled splash back areas, wood flooring.