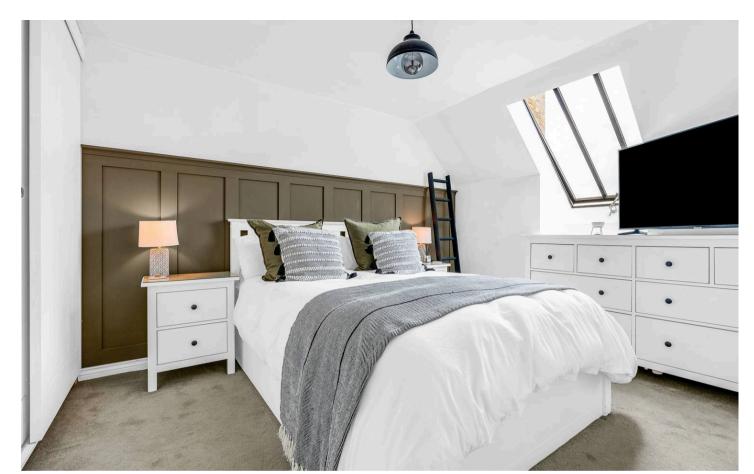

#### **Bedroom One**

#### 9' 1" x 11' 9" (2.77m x 3.57m)

With double glazed window, electric wall heater, built in wardrobe cupboard with sliding doors, panelling to one wall.