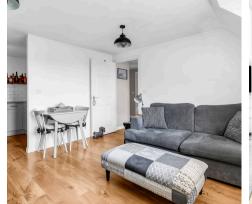

#### Living/Dining Room

13' 3" x 11' 4" (4.04m x 3.46m) With double glazed window, electric wall heater, wood flooring, open to:

#### Kitchen

Fitted with a range of wall and base storage units with work surfaces over incorporating a sink and drainer unit, built in oven with hob and extractor over, integrated appliances, tiled splash back areas, wood flooring.