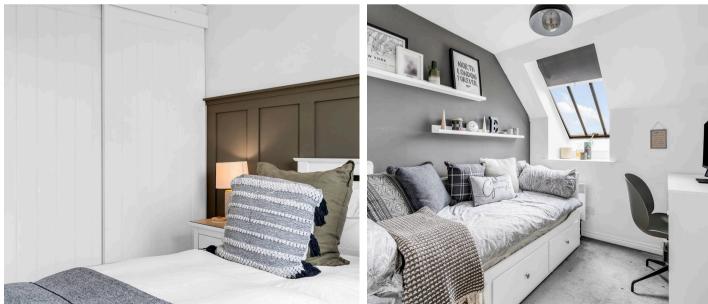

#### **Bedroom One**

#### 9' 1" x 11' 9" (2.77m x 3.57m)

With double glazed window, electric wall heater, built in wardrobe cupboard with sliding doors, panelling to one wall.

#### **Bedroom Two**

7' 4" x 7' 9" (2.24m x 2.37m) With double glazed window, electric wall heater.

#### Bathroom

Fitted with a suite comprising panel enclosed bath with shower over and glass shower screen, vanity unit with inset wash hand basin, dual flush wc, tiled splash back areas, wood flooring, towel rail.