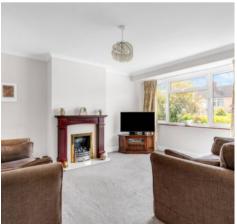

### **Living Room**

13' 9" x 14' 6" (4.19m x 4.42m)

With double glazed window to front aspect, radiator, feature fireplace.