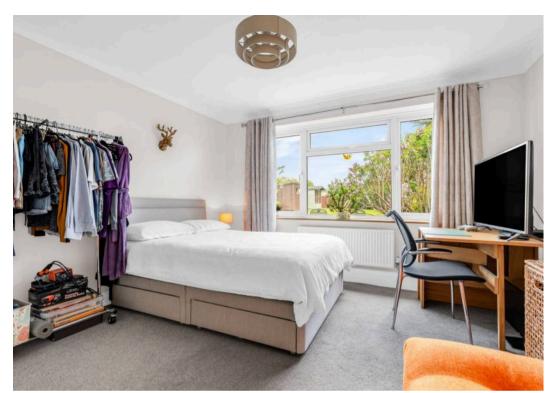

#### **Bedroom One**

12' 0" x 13' 0" (3.65m x 3.95m)

With double glazed window to rear aspect, radiator.

#### **Bedroom Two**

9' 6" x 12' 10" (2.90m x 3.92m)

With double glazed window to front aspect, radiator.