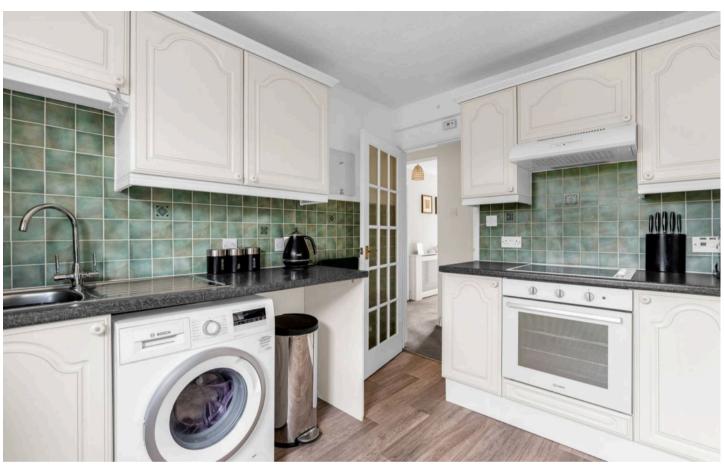

#### Kitchen

Dual aspect with windows to side aspect and window and door to the rear garden. Fitted with a range of wall and base storage units with work surfaces over incorporating a sink and drainer unit, built in oven with hob and extractor over, space for fridge/freezer, space and plumbing for washing machine and dishwasher, tiled splash back areas, wood effect flooring, radiator.