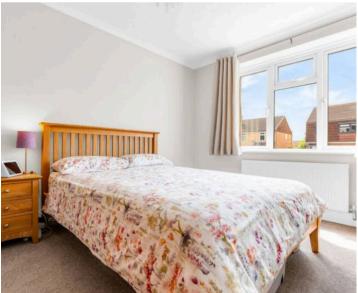

#### **Bedroom One**

12' 0" x 13' 0" (3.65m x 3.95m)

With double glazed window to rear aspect, radiator.

#### **Bedroom Two**

9' 6" x 12' 10" (2.90m x 3.92m)

With double glazed window to front aspect, radiator.