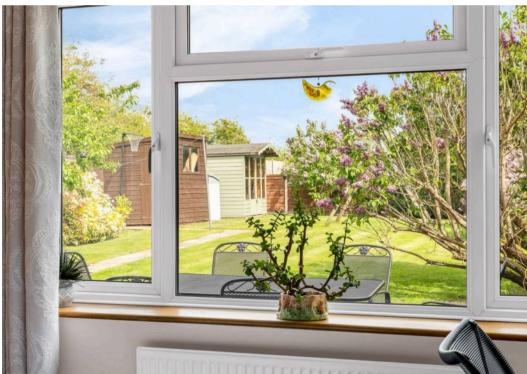

#### REAR GARDEN

The property benefits from the unusual benefit of a generous beautifully maintained rear garden mainly laid to lawn with heavily stocked borders, patio seating area, two timber garden sheds and a brick built store/outhouse with power connected currently housing a tumble dryer. Gated side access.