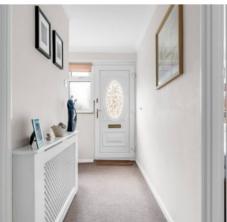

#### **Entrance Hall**

With double glazed window to front aspect with obscure glass, radiator, two built in storage cupboards, doors to: