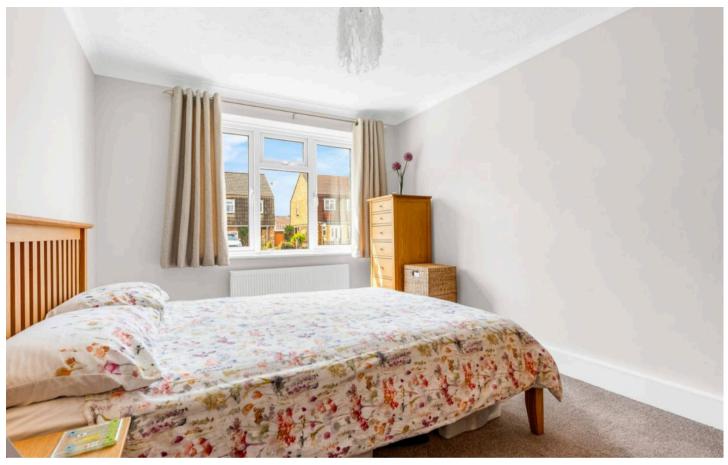

#### **Bedroom One**

12' 0" x 13' 0" (3.65m x 3.95m)

With double glazed window to rear aspect, radiator.

#### **Bedroom Two**

9' 6" x 12' 10" (2.90m x 3.92m)

With double glazed window to front aspect, radiator.