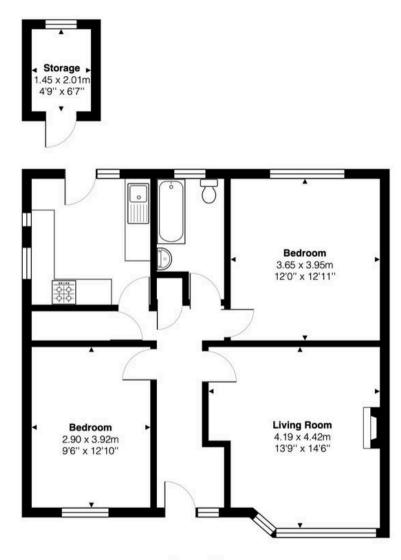

Tenure: Leasehold

EPC Energy Efficiency Rating: D

EPC Environmental Impact Rating: D

**Ground Floor** 

Total Area: 72.7 m<sup>2</sup> ... 782 ft<sup>2</sup>

### **Living Room**

13' 9" x 14' 6" (4.19m x 4.42m)

With double glazed window to front aspect, radiator, feature fireplace.

#### Kitchen

Dual aspect with windows to side aspect and window and door to the rear garden. Fitted with a range of wall and base storage units with work surfaces over incorporating a sink and drainer unit, built in oven with hob and extractor over, space for fridge/freezer, space and plumbing for washing machine and dishwasher, tiled splash back areas, wood effect flooring, radiator.

#### **Bedroom One**

12' 0" x 13' 0" (3.65m x 3.95m)

With double glazed window to rear aspect, radiator.

#### **Bedroom Two**

9' 6" x 12' 10" (2.90m x 3.92m)

With double glazed window to front aspect, radiator.

#### **Bathroom**

With window to rear aspect with obscure glass. Fitted with a suite comprising panel enclosed bath with shower over, pedestal wash hand basin, dual flush wc, fully tiled walls, wood effect flooring, radiator.