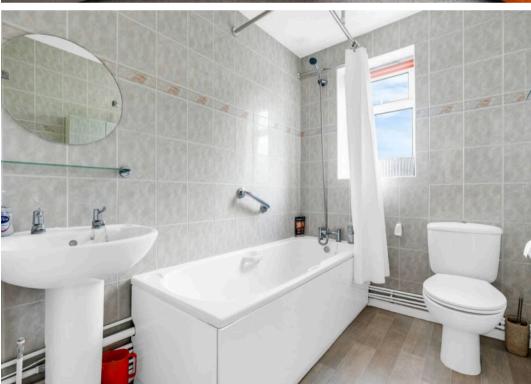

#### **Bathroom**

With window to rear aspect with obscure glass. Fitted with a suite comprising panel enclosed bath with shower over, pedestal wash hand basin, dual flush wc, fully tiled walls, wood effect flooring, radiator.