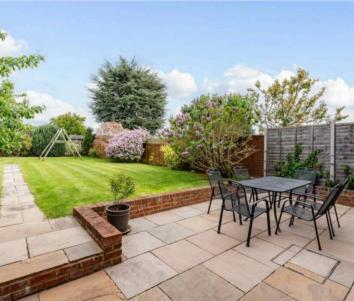

#### REAR GARDEN

The property benefits from the unusual benefit of a generous beautifully maintained rear garden mainly laid to lawn with heavily stocked borders, patio seating area, two timber garden sheds and a brick built store/outhouse with power connected currently housing a tumble dryer. Gated side access.