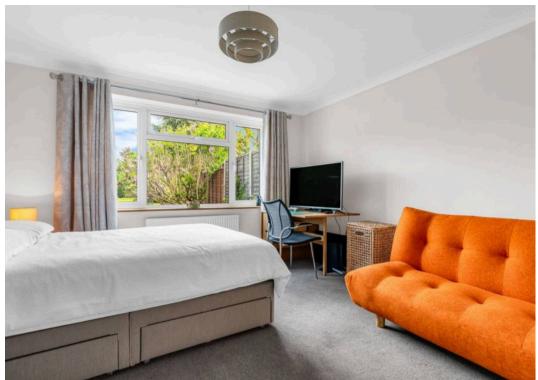

### **Living Room**

13' 9" x 14' 6" (4.19m x 4.42m)

With double glazed window to front aspect, radiator, feature fireplace.