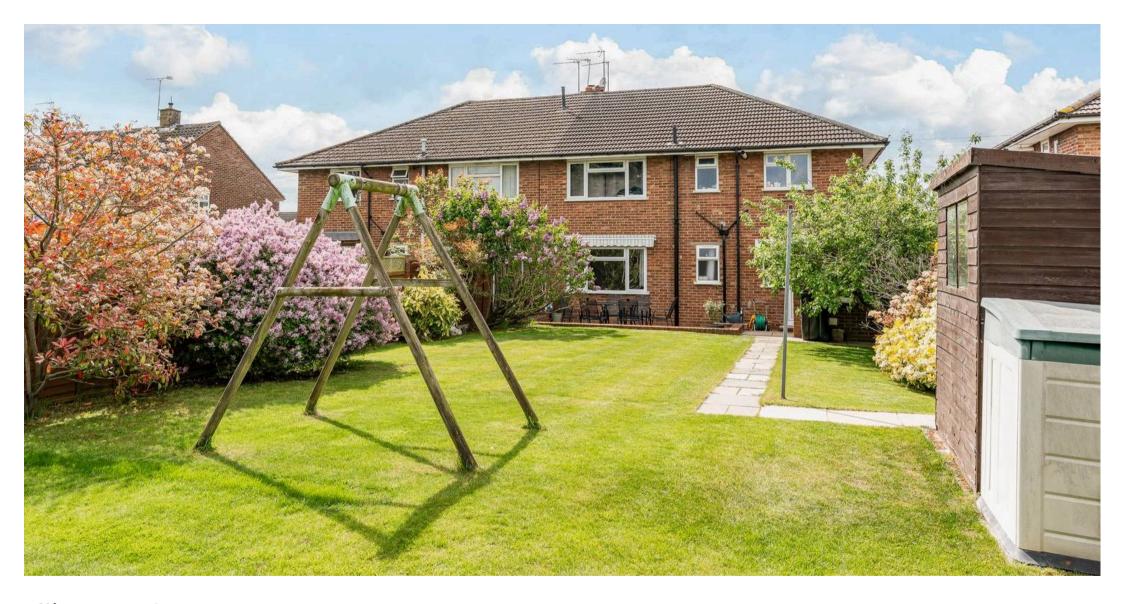

#### REAR GARDEN

The property benefits from the unusual benefit of a generous beautifully maintained rear garden mainly laid to lawn with heavily stocked borders, patio seating area, two timber garden sheds and a brick built store/outhouse with power connected currently housing a tumble dryer. Gated side access.