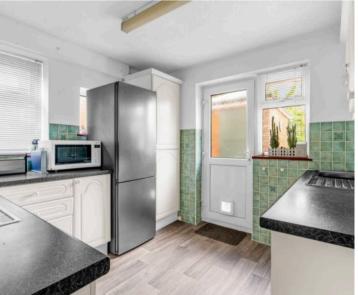

#### Kitchen

Dual aspect with windows to side aspect and window and door to the rear garden. Fitted with a range of wall and base storage units with work surfaces over incorporating a sink and drainer unit, built in oven with hob and extractor over, space for fridge/freezer, space and plumbing for washing machine and dishwasher, tiled splash back areas, wood effect flooring, radiator.