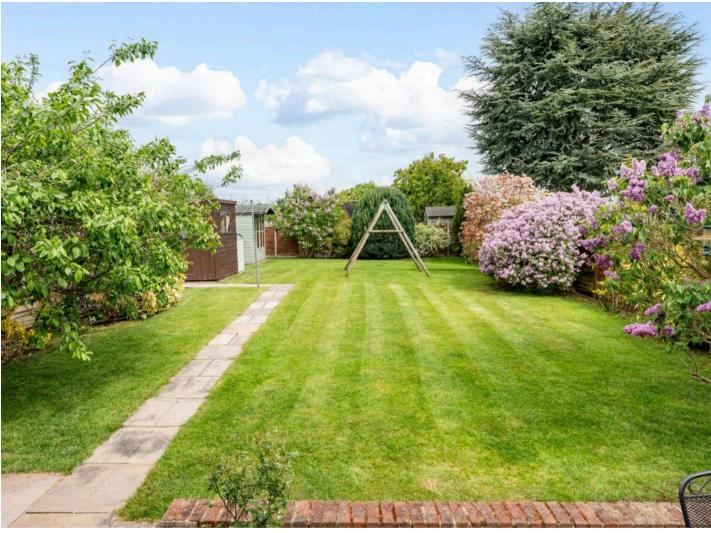

#### REAR GARDEN

The property benefits from the unusual benefit of a generous beautifully maintained rear garden mainly laid to lawn with heavily stocked borders, patio seating area, two timber garden sheds and a brick built store/outhouse with power connected currently housing a tumble dryer. Gated side access.