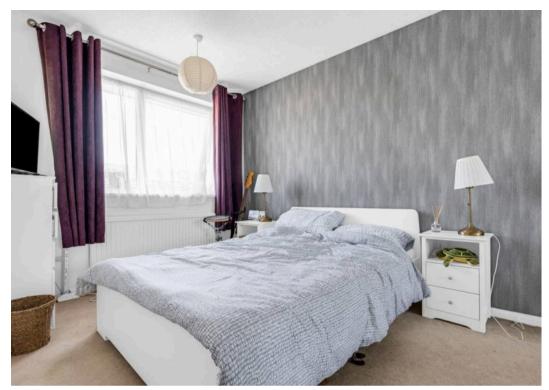

#### **Bedroom One**

8' 10" x 12' 8" (2.69m x 3.87m)

With double glazed window to rear aspect, radiator.

#### **Bedroom Two**

8' 4" x 10' 8" (2.53m x 3.24m)

With double glazed window to front aspect, radiator, fitted wardrobes with sliding mirrored doors.

#### **Bedroom Three**

7' 3" x 7' 9" (2.20m x 2.36m)

With double glazed window to front aspect, radiator.