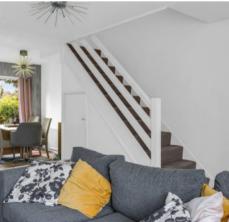

#### **Living Room**

15' 8" x 15' 5" (4.77m x 4.69m)

With double glazed window to front aspect, two radiators, stairs rising to first floor landing, under stairs storage cupboard, open to:

#### **First Floor Landing**

With two built in storage cupboards, loft access and doors to: