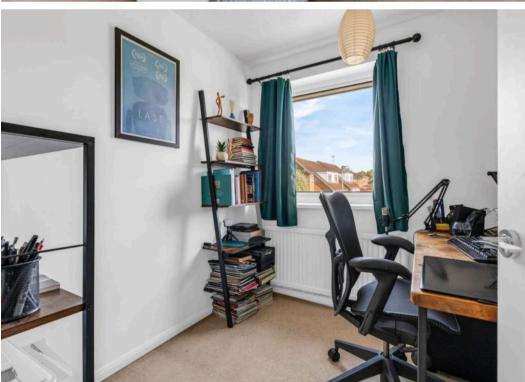

#### **Bedroom One**

8' 10" x 12' 8" (2.69m x 3.87m)

With double glazed window to rear aspect, radiator.

#### **Bedroom Two**

8' 4" x 10' 8" (2.53m x 3.24m)

With double glazed window to front aspect, radiator, fitted wardrobes with sliding mirrored doors.

#### **Bedroom Three**

7' 3" x 7' 9" (2.20m x 2.36m)

With double glazed window to front aspect, radiator.