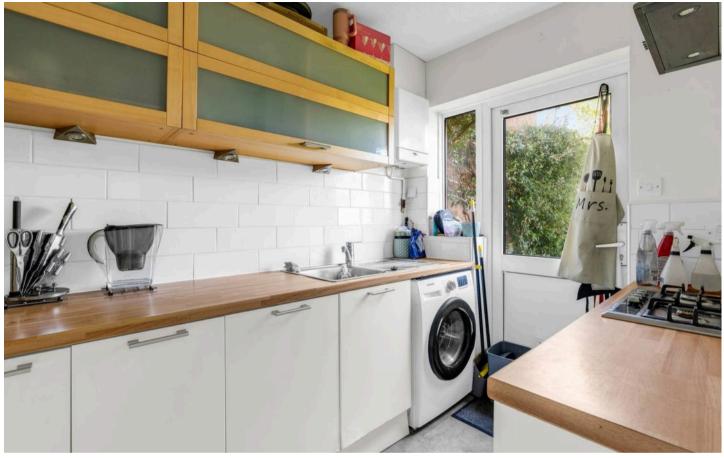

#### Kitchen

With door opening onto the rear garden. Fitted with a range of wall and base storage units with work surfaces over, incorporating a sink and drainer unit, built in oven with gas hob and extractor over, integrated dishwasher, appliance space, wall mounted boiler, tiled splash back areas.