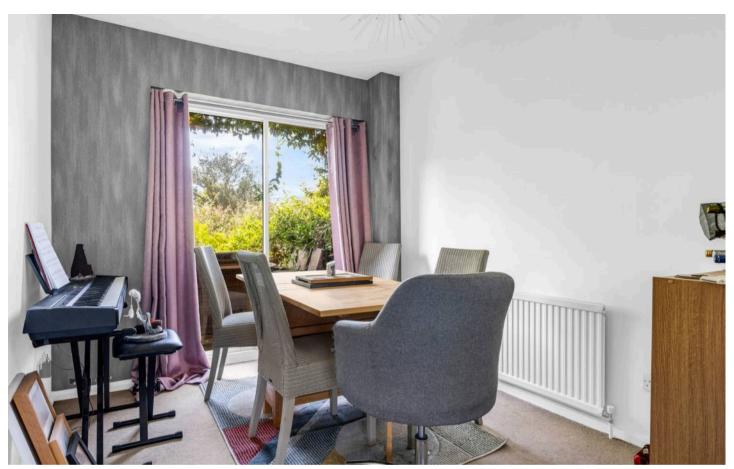

#### **Dining Room**

8' 4" x 9' 10" (2.53m x 2.99m)

With double glazed sliding patio doors giving access to the rear garden, radiator, open to: