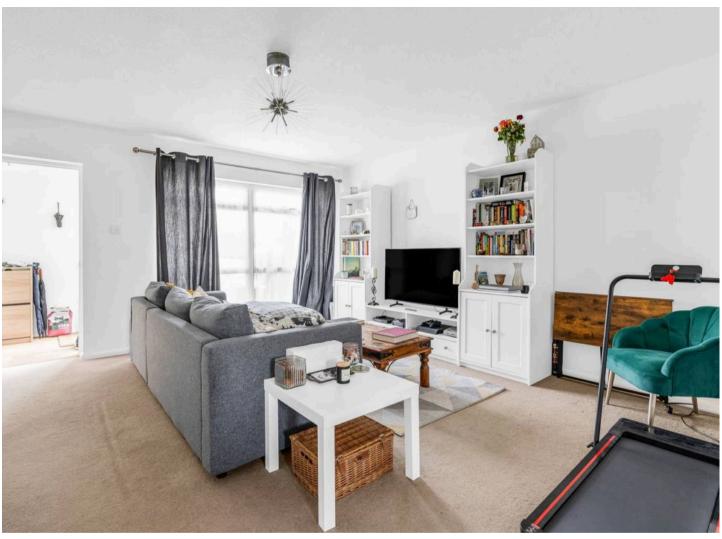

#### **Living Room**

15' 8" x 15' 5" (4.77m x 4.69m)

With double glazed window to front aspect, two radiators, stairs rising to first floor landing, under stairs storage cupboard, open to:

#### **Dining Room**

8' 4" x 9' 10" (2.53m x 2.99m)

With double glazed sliding patio doors giving access to the rear garden, radiator, open to: