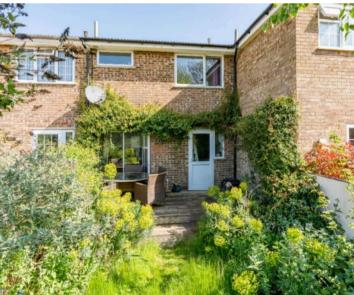

#### **REAR GARDEN**

The rear garden is heavily stocked with mature shrubs and flowers with the remainder laid to lawn and timber decked area. Direct access to en bloc garage.