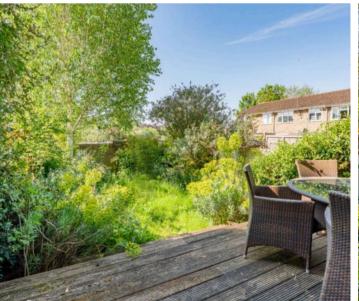

#### **REAR GARDEN**

The rear garden is heavily stocked with mature shrubs and flowers with the remainder laid to lawn and timber decked area. Direct access to en bloc garage.