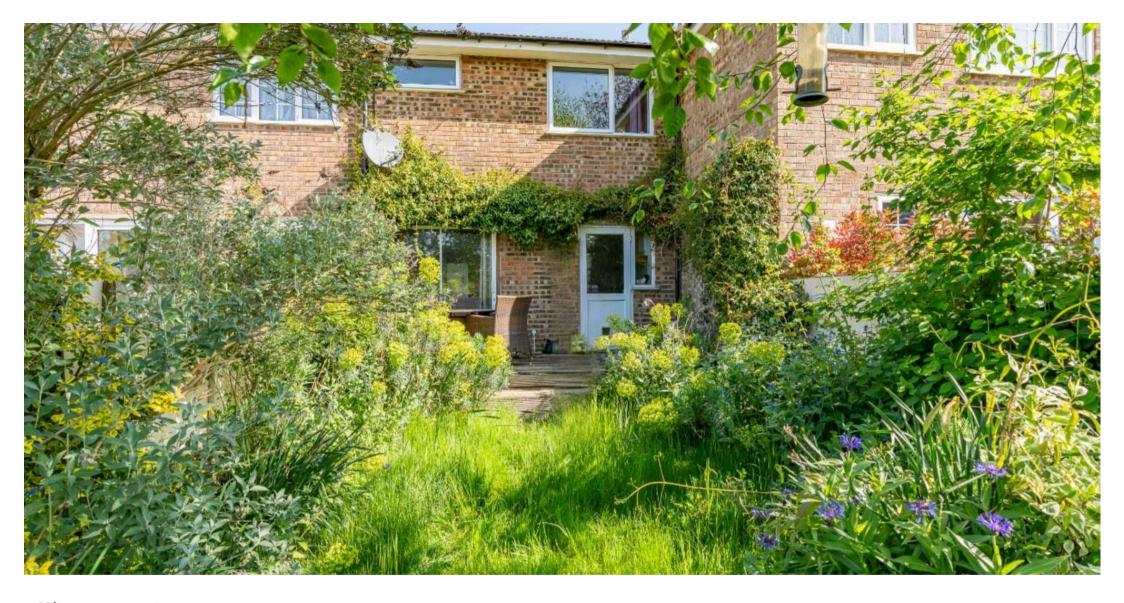

#### **REAR GARDEN**

The rear garden is heavily stocked with mature shrubs and flowers with the remainder laid to lawn and timber decked area. Direct access to en bloc garage.