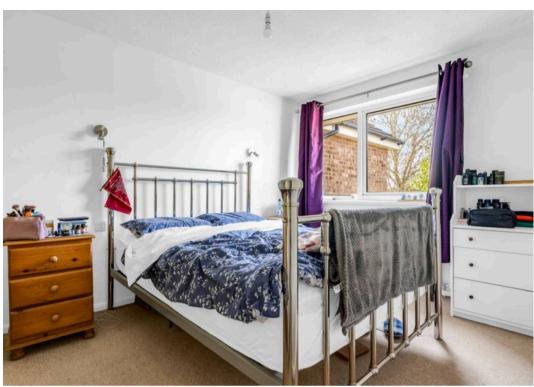

#### **Bedroom One**

8' 10" x 12' 8" (2.69m x 3.87m)

With double glazed window to rear aspect, radiator.

#### **Bedroom Two**

8' 4" x 10' 8" (2.53m x 3.24m)

With double glazed window to front aspect, radiator, fitted wardrobes with sliding mirrored doors.

#### **Bedroom Three**

7' 3" x 7' 9" (2.20m x 2.36m)

With double glazed window to front aspect, radiator.