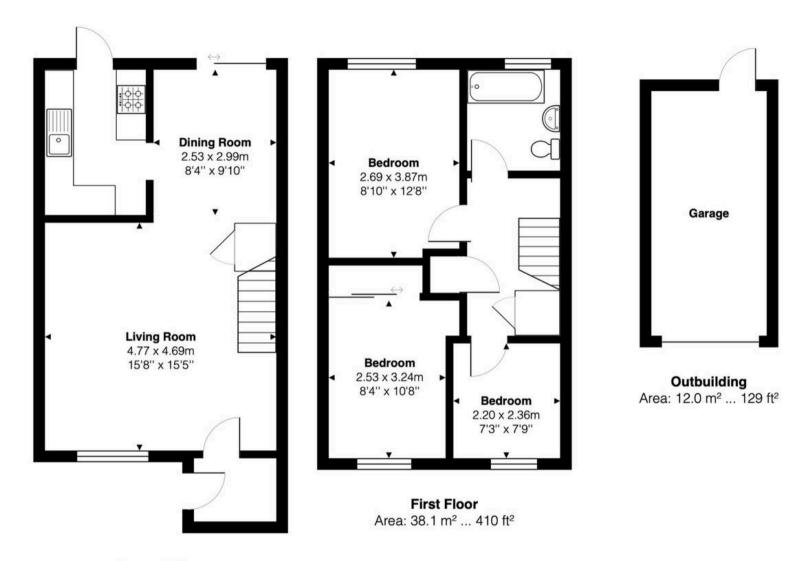

Tenure: Freehold

EPC Energy Efficiency Rating: D

EPC Environmental Impact Rating: D

**Ground Floor** 

Area: 39.9 m<sup>2</sup> ... 429 ft<sup>2</sup>

Total Area: 90.0 m<sup>2</sup> ... 968 ft<sup>2</sup>

#### **Living Room**

15' 8" x 15' 5" (4.77m x 4.69m)

With double glazed window to front aspect, two radiators, stairs rising to first floor landing, under stairs storage cupboard, open to:

#### **Dining Room**

8' 4" x 9' 10" (2.53m x 2.99m)

With double glazed sliding patio doors giving access to the rear garden, radiator, open to:

#### Kitchen

With door opening onto the rear garden. Fitted with a range of wall and base storage units with work surfaces over, incorporating a sink and drainer unit, built in oven with gas hob and extractor over, integrated dishwasher, appliance space, wall mounted boiler, tiled splash back areas.

#### **Bedroom One**

8' 10" x 12' 8" (2.69m x 3.87m)

With double glazed window to rear aspect, radiator.

#### **Bedroom Two**

8' 4" x 10' 8" (2.53m x 3.24m)

With double glazed window to front aspect, radiator, fitted wardrobes with sliding mirrored doors.

#### **Bedroom Three**

7' 3" x 7' 9" (2.20m x 2.36m)

With double glazed window to front aspect, radiator.

#### Bathroom

With double glazed window to rear aspect with obscure glass. Fitted with a suite comprising panel enclosed bath with shower over and glass shower screen, vanity unit with inset wash hand basin, concealed cistern wc, tiled splash back areas, wood effect flooring, radiator.

#### **GARAGE EN BLOC**

1 Parking Space

Garage arranged en bloc to the rear of the property.