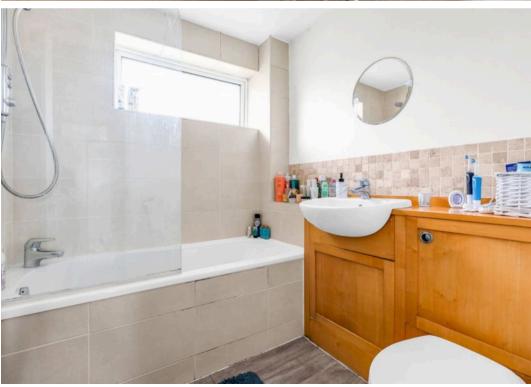

#### Bathroom

With double glazed window to rear aspect with obscure glass. Fitted with a suite comprising panel enclosed bath with shower over and glass shower screen, vanity unit with inset wash hand basin, concealed cistern wc, tiled splash back areas, wood effect flooring, radiator.