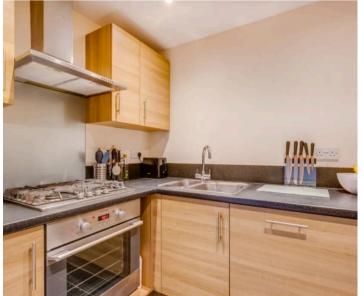

#### Kitchen

7' 9" x 5' 9" (2.36m x 1.75m)

Fitted with a range of wall and base storage units with work surfaces over incorporating a sink and drainer unit, built in oven with gas hob and extractor over, integrated appliances, tiled flooring.