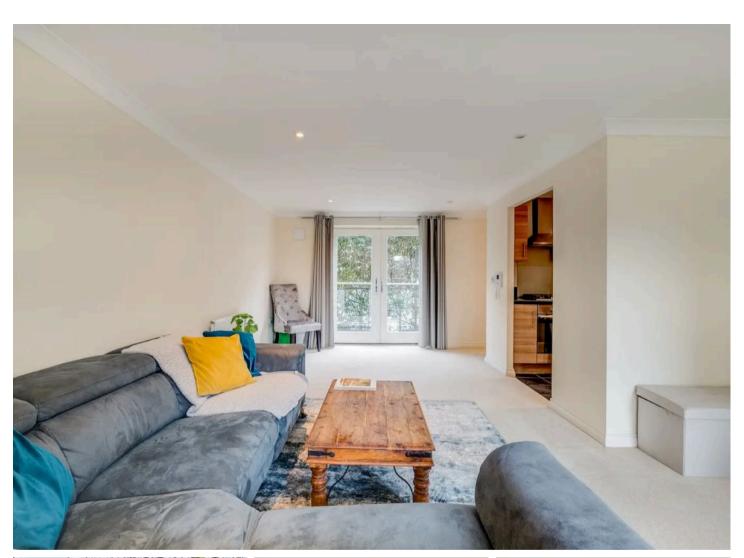

#### **Reception Room**

23' 11" x 14' 2" (7.29m x 4.32m)

Dual aspect room with private balcony to front aspect and Juliet balcony to rear aspect, two radiators, open to:

#### Kitchen

7' 9" x 5' 9" (2.36m x 1.75m)

Fitted with a range of wall and base storage units with work surfaces over incorporating a sink and drainer unit, built in oven with gas hob and extractor over, integrated appliances, tiled flooring.