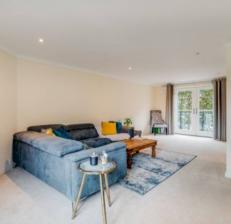

#### **Reception Room**

23' 11" x 14' 2" (7.29m x 4.32m)

Dual aspect room with private balcony to front aspect and Juliet balcony to rear aspect, two radiators, open to: