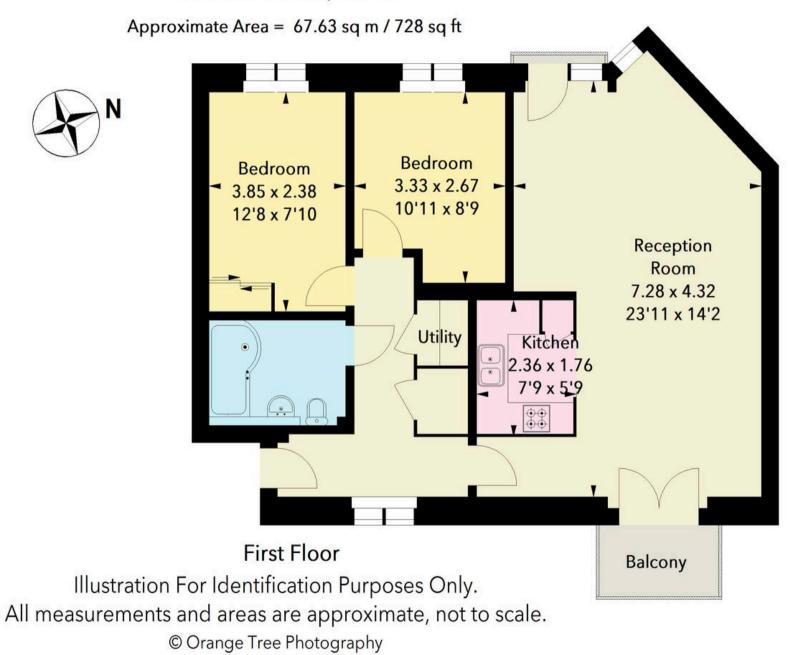

#### **Reception Room**

23' 11" x 14' 2" (7.29m x 4.32m)

Dual aspect room with private balcony to front aspect and Juliet balcony to rear aspect, two radiators, open to:

#### Kitchen

7' 9" x 5' 9" (2.36m x 1.75m)

Fitted with a range of wall and base storage units with work surfaces over incorporating a sink and drainer unit, built in oven with gas hob and extractor over, integrated appliances, tiled flooring.

#### **Bedroom One**

12' 8" x 7' 10" (3.86m x 2.39m)

With double glazed window to rear aspect, radiator, fitted wardrobe cupboards with sliding mirrored doors.

#### **Bedroom Two**

10' 11" x 8' 9" (3.33m x 2.67m)

With dob le glazed window to rear aspect, radiator.

#### **Bathroom**

Fitted with a suite comprising panel enclosed bath with shower over and glass shower screen, pedestal wash hand basin, dual flush wc, tiled splash back areas, tiled flooring, radiator.