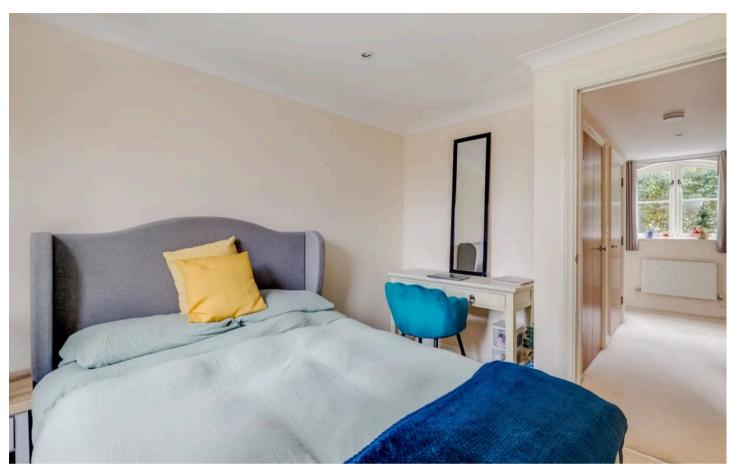

#### **Bedroom One**

12' 8" x 7' 10" (3.86m x 2.39m)

With double glazed window to rear aspect, radiator, fitted wardrobe cupboards with sliding mirrored doors.

#### **Bedroom Two**

10' 11" x 8' 9" (3.33m x 2.67m)

With dob le glazed window to rear aspect, radiator.