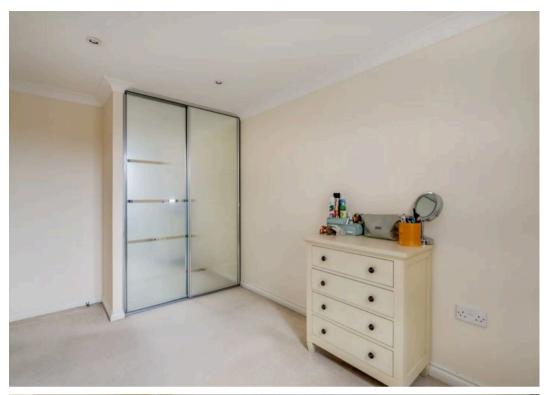

#### **Bedroom One**

12' 8" x 7' 10" (3.86m x 2.39m)

With double glazed window to rear aspect, radiator, fitted wardrobe cupboards with sliding mirrored doors.