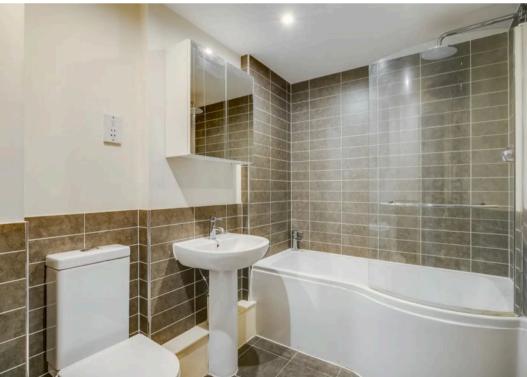

#### **Bathroom**

Fitted with a suite comprising panel enclosed bath with shower over and glass shower screen, pedestal wash hand basin, dual flush wc, tiled splash back areas, tiled flooring, radiator.