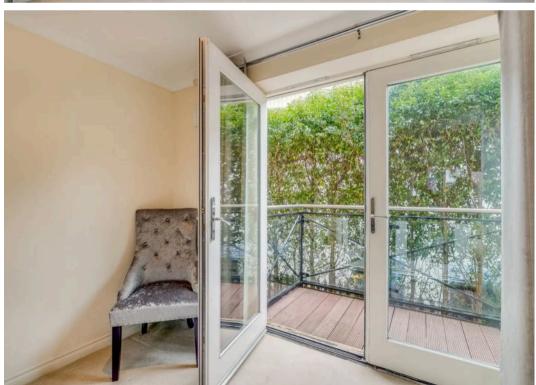

#### **Reception Room**

23' 11" x 14' 2" (7.29m x 4.32m)

Dual aspect room with private balcony to front aspect and Juliet balcony to rear aspect, two radiators, open to: