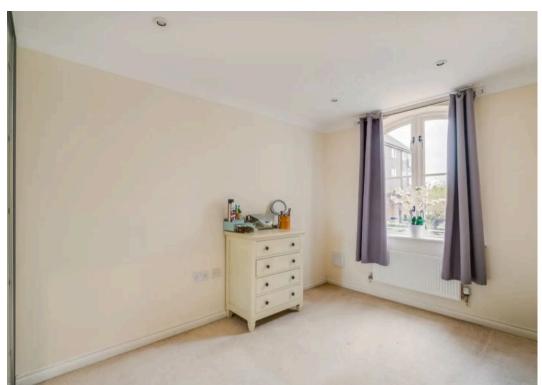

#### **Bedroom Two**

10' 11" x 8' 9" (3.33m x 2.67m)

With dob le glazed window to rear aspect, radiator.