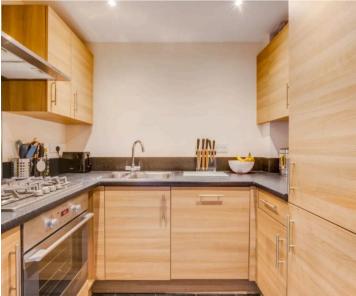

#### Kitchen

7' 9" x 5' 9" (2.36m x 1.75m)

Fitted with a range of wall and base storage units with work surfaces over incorporating a sink and drainer unit, built in oven with gas hob and extractor over, integrated appliances, tiled flooring.