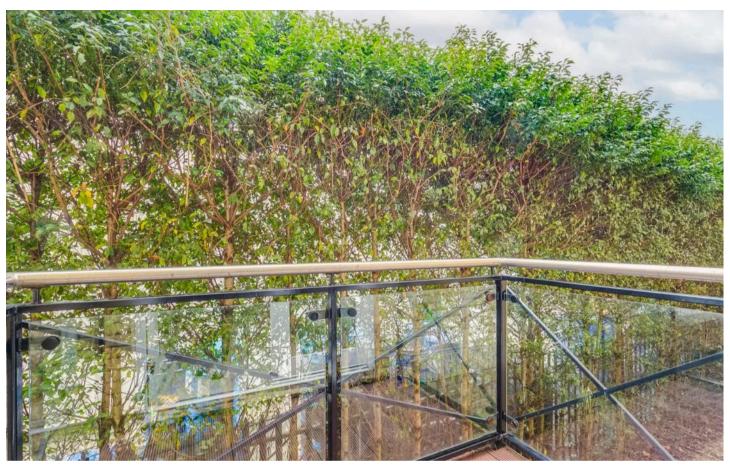

#### **Reception Room**

23' 11" x 14' 2" (7.29m x 4.32m)

Dual aspect room with private balcony to front aspect and Juliet balcony to rear aspect, two radiators, open to:

#### COMMUNAL GARDEN

Neatly kept gardens that directly front the river lea. The development has secure entry barriers.