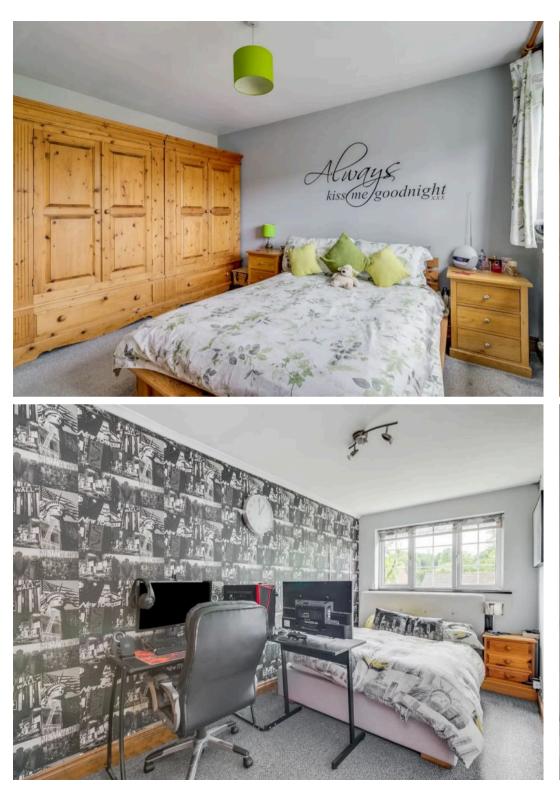

#### **Bedroom One**

13' 7" x 12' 2" (4.14m x 3.71m) With double glazed window to front aspect, radiator, door to:

#### **Bedroom Two**

15' 10" x 7' 10" (4.82m x 2.38m) With double glazed window to rear aspect, radiator, fitted wardrobe cupboards.

#### **Bedroom Three**

10' 7" x 8' 8" (3.22m x 2.64m) With double glazed window to rear aspect, radiator, fitted wardrobe cupboard.

#### **Bedroom Four**

10' 10" x 7' 10" (3.30m x 2.38m) With double glazed window to front aspect, radiator, built in storage cupboard and cabin bed.