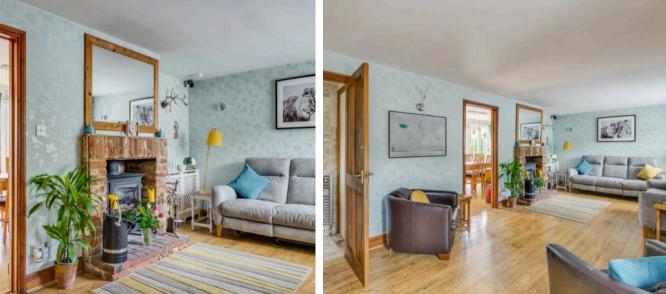

#### **Reception Room**

21' 10" x 12' 6" (6.66m x 3.82m) With double glazed windows to front aspect, wood flooring, stairs rising to first floor landing, two radiators, attractive brick fireplace housing multi fuel stove, doors to: