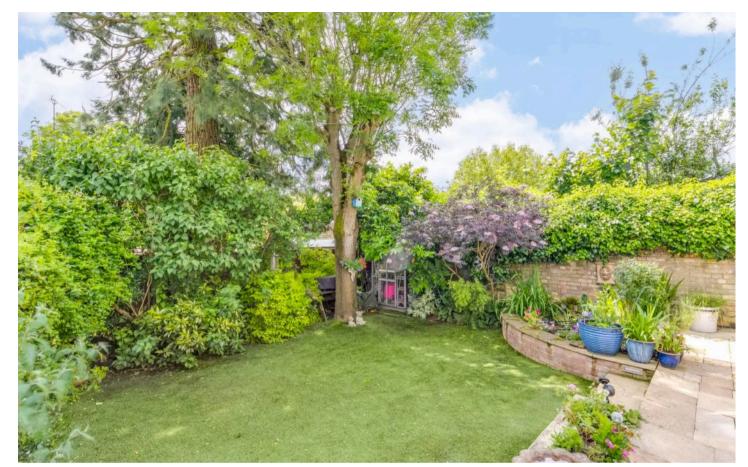

#### GARDEN

The rear garden is beautifully landscaped and thoughtfully planted with a large array of mature plants, shrubs and trees affording much privacy. With Southerly aspect sunny patio seating area to the immediate rear of the property which in turn leads to the high grade artificial lawn, attractive pond, space for hot tub, large shed with power and light connected, greenhouse, part old walled garden and gated access to the front of the property.