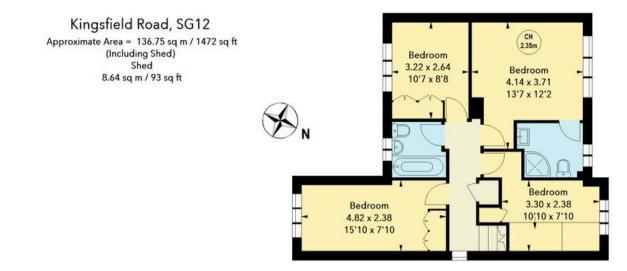

#### **Bedroom One**

13' 7" x 12' 2" (4.14m x 3.71m) With double glazed window to front aspect, radiator, door to:

#### En Suite Shower Room

With double glazed window to front aspect with obscure glass. Fitted with a suite comprising fully tiled shower cubicle, vanity unit with inset wash hand basin, dual flush wc, tiled walls, tiled flooring, radiator and heated towel rail.

#### **Bedroom Two**

15' 10" x 7' 10" (4.82m x 2.38m) With double glazed window to rear aspect, radiator, fitted wardrobe cupboards.

#### **Bedroom Three**

10' 7" x 8' 8" (3.22m x 2.64m) With double glazed window to rear aspect, radiator, fitted wardrobe cupboard.

#### **Bedroom Four**

10' 10" x 7' 10" (3.30m x 2.38m) With double glazed window to front aspect, radiator, built in storage cupboard and cabin bed.

#### Bathroom

With double glazed window to rear aspect with obscure glass. Fitted with a suite comprising freestanding clawfoot bath, pedestal wash hand basin, dual flush wc, tiled walls, tiled flooring with underfloor heating, radiator.