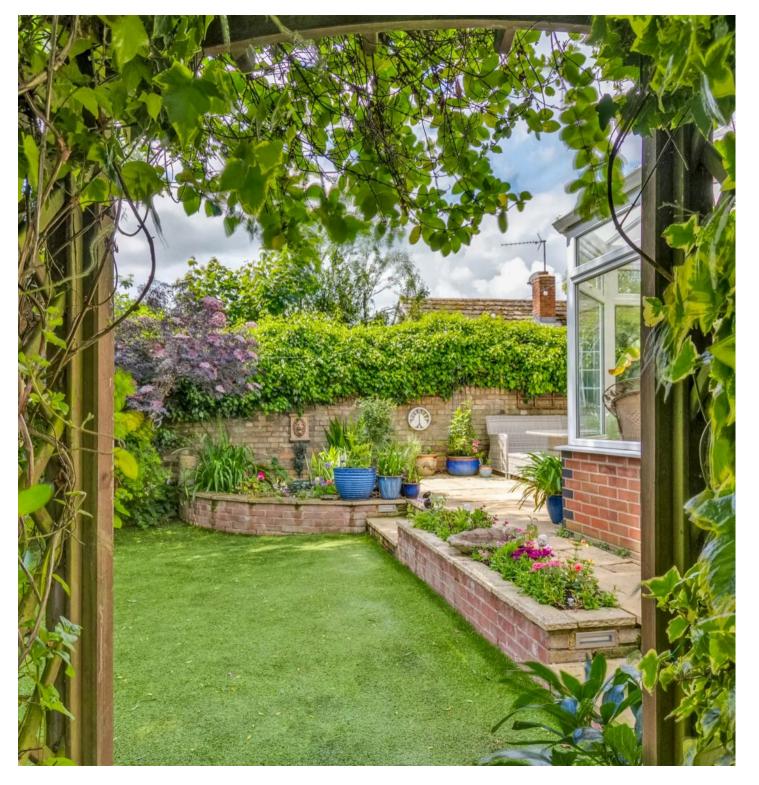

#### GARDEN

The rear garden is beautifully landscaped and thoughtfully planted with a large array of mature plants, shrubs and trees affording much privacy. With Southerly aspect sunny patio seating area to the immediate rear of the property which in turn leads to the high grade artificial lawn, attractive pond, space for hot tub, large shed with power and light connected, greenhouse, part old walled garden and gated access to the front of the property.