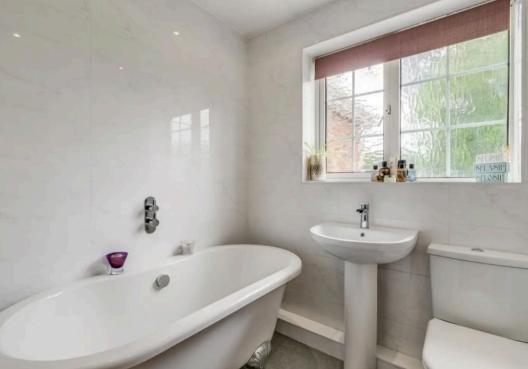

#### Bathroom

With double glazed window to rear aspect with obscure glass. Fitted with a suite comprising freestanding clawfoot bath, pedestal wash hand basin, dual flush wc, tiled walls, tiled flooring with underfloor heating, radiator.