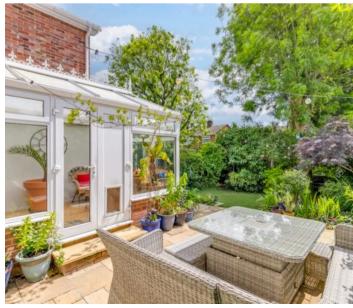

#### GARDEN

The rear garden is beautifully landscaped and thoughtfully planted with a large array of mature plants, shrubs and trees affording much privacy. With Southerly aspect sunny patio seating area to the immediate rear of the property which in turn leads to the high grade artificial lawn, attractive pond, space for hot tub, large shed with power and light connected, greenhouse, part old walled garden and gated access to the front of the property.

#### Conservatory

#### 15' 3" x 7' 8" (4.66m x 2.34m)

Of double glazed and brick construction with double doors opening onto the garden, light with ceiling fan, wood effect flooring.