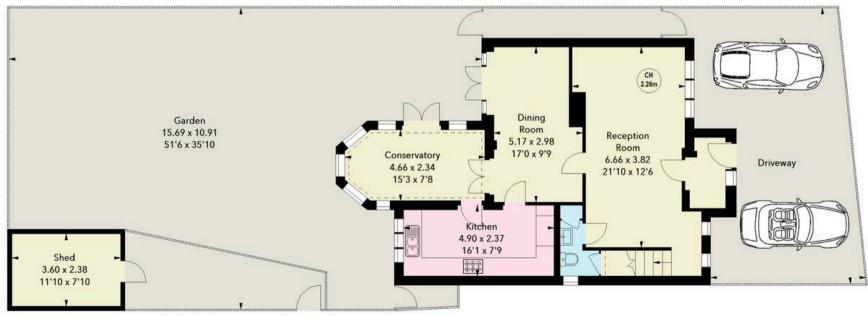

#### **Reception Room**

21' 10" x 12' 6" (6.66m x 3.82m) With double glazed windows to front aspect, wood flooring, stairs rising to first floor landing, two radiators, attractive brick fireplace housing multi fuel stove, doors to:

#### **Dining Room**

#### 17' 0" x 9' 9" (5.17m x 2.98m)

With double glazed double doors and windows to the rear garden, radiator, wood flooring, double doors to the conservatory and door to:

#### Kitchen

#### 16' 1" x 7' 9" (4.90m x 2.37m)

With double glazed window to rear aspect over looking the garden. Fitted with a range of light Oak wall and base storage units with granite work surfaces over incorporating a sink and drainer unit, space for range style cooker with extractor over, space for dishwasher, integrated appliances, slate flooring, radiator, door to:

#### Conservatory

#### 15' 3" x 7' 8" (4.66m x 2.34m)

Of double glazed and brick construction with double doors opening onto the garden, light with ceiling fan, wood effect flooring.

#### GARDEN

The rear garden is beautifully landscaped and thoughtfully planted with a large array of mature plants, shrubs and trees affording much privacy. With Southerly aspect sunny patio seating area to the immediate rear of the property which in turn leads to the high grade artificial lawn, attractive pond, space for hot tub, large shed with power and light connected, greenhouse, part old walled garden and gated access to the front of the property.

#### DRIVEWAY

#### 2 Parking Spaces

With block paved driveway providing off street parking.