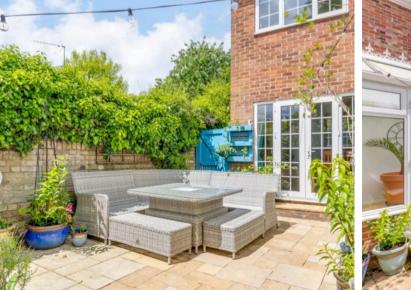

#### GARDEN

The rear garden is beautifully landscaped and thoughtfully planted with a large array of mature plants, shrubs and trees affording much privacy. With Southerly aspect sunny patio seating area to the immediate rear of the property which in turn leads to the high grade artificial lawn, attractive pond, space for hot tub, large shed with power and light connected, greenhouse, part old walled garden and gated access to the front of the property.

#### 17' 0" x 9' 9" (5.17m x 2.98m)

With double glazed double doors and windows to the rear garden, radiator, wood flooring, double doors to the conservatory and door to:

#### 15' 3" x 7' 8" (4.66m x 2.34m)

Of double glazed and brick construction with double doors opening onto the garden, light with ceiling fan, wood effect flooring.