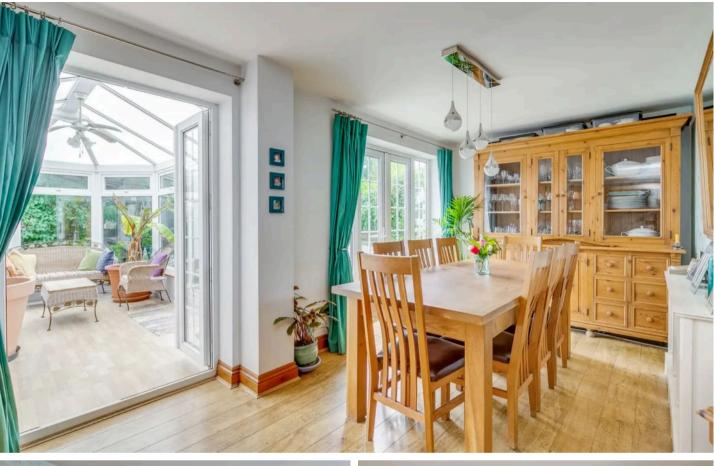

#### **Dining Room**

#### 17' 0" x 9' 9" (5.17m x 2.98m)

With double glazed double doors and windows to the rear garden, radiator, wood flooring, double doors to the conservatory and door to:

#### Kitchen

#### 16' 1" x 7' 9" (4.90m x 2.37m)

With double glazed window to rear aspect over looking the garden. Fitted with a range of light Oak wall and base storage units with granite work surfaces over incorporating a sink and drainer unit, space for range style cooker with extractor over, space for dishwasher, integrated appliances, slate flooring, radiator, door to:

#### Conservatory

#### 15' 3" x 7' 8" (4.66m x 2.34m)

Of double glazed and brick construction with double doors opening onto the garden, light with ceiling fan, wood effect flooring.