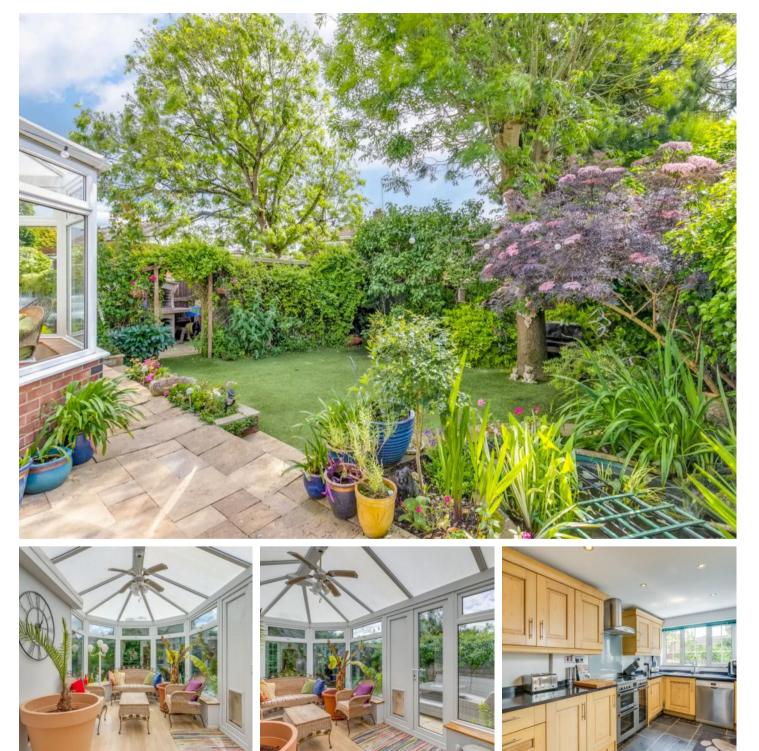

#### GARDEN

The rear garden is beautifully landscaped and thoughtfully planted with a large array of mature plants, shrubs and trees affording much privacy. With Southerly aspect sunny patio seating area to the immediate rear of the property which in turn leads to the high grade artificial lawn, attractive pond, space for hot tub, large shed with power and light connected, greenhouse, part old walled garden and gated access to the front of the property.

#### Conservatory

#### 15' 3" x 7' 8" (4.66m x 2.34m)

Of double glazed and brick construction with double doors opening onto the garden, light with ceiling fan, wood effect flooring.

#### 16' 1" x 7' 9" (4.90m x 2.37m)

With double glazed window to rear aspect over looking the garden. Fitted with a range of light Oak wall and base storage units with granite work surfaces over incorporating a sink and drainer unit, space for range style cooker with extractor over, space for dishwasher, integrated appliances, slate flooring, radiator, door to: