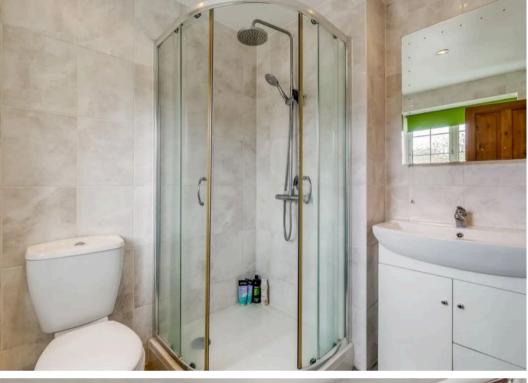

#### En Suite Shower Room

With double glazed window to front aspect with obscure glass. Fitted with a suite comprising fully tiled shower cubicle, vanity unit with inset wash hand basin, dual flush wc, tiled walls, tiled flooring, radiator and heated towel rail.

#### Bathroom

With double glazed window to rear aspect with obscure glass. Fitted with a suite comprising freestanding clawfoot bath, pedestal wash hand basin, dual flush wc, tiled walls, tiled flooring with underfloor heating, radiator.