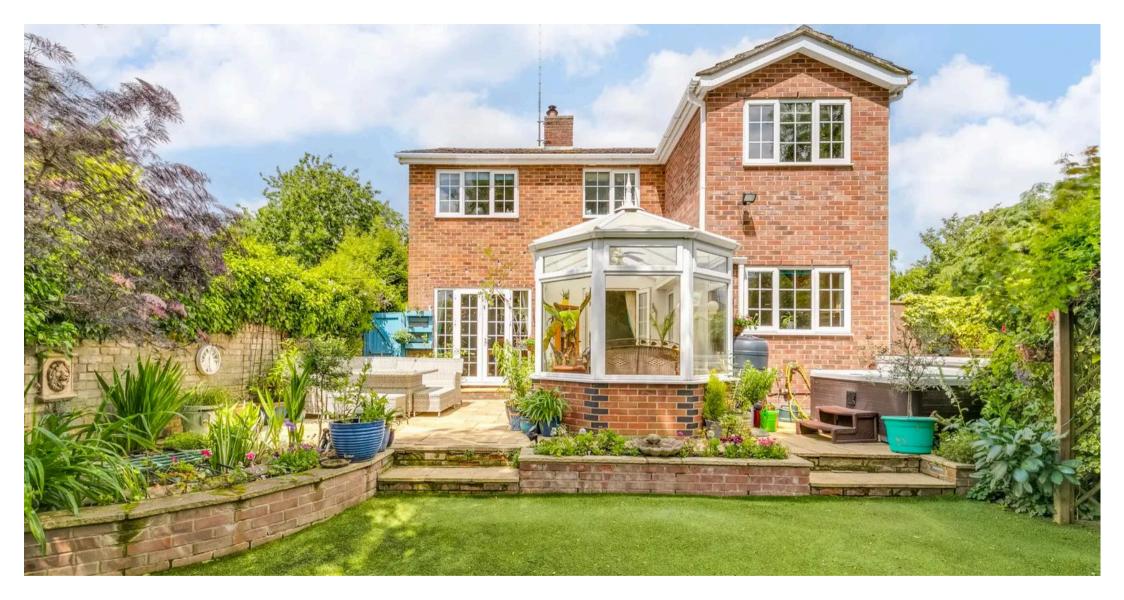

#### GARDEN

The rear garden is beautifully landscaped and thoughtfully planted with a large array of mature plants, shrubs and trees affording much privacy. With Southerly aspect sunny patio seating area to the immediate rear of the property which in turn leads to the high grade artificial lawn, attractive pond, space for hot tub, large shed with power and light connected, greenhouse, part old walled garden and gated access to the front of the property.