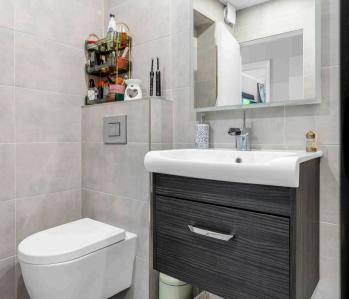

#### **Shower Room**

Fitted with a suite comprising large walk in shower, vanity unit with inset wash hand basin, concealed cistern wc, fully tiled, heated towel rail.