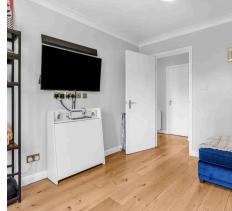

#### **Bedroom**

10' 7" x 9' 1" (3.22m x 2.77m)

With double glazed window, radiator, wood flooring, fitted wardrobe cupboards.