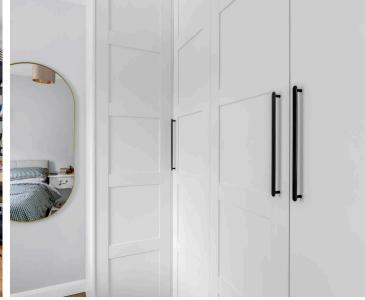

#### **Bedroom**

10' 7" x 9' 1" (3.22m x 2.77m)

With double glazed window, radiator, wood flooring, fitted wardrobe cupboards.