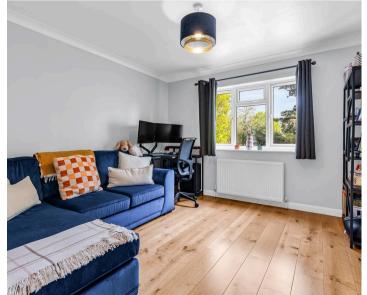

#### **Living Room**

11' 5" x 10' 11" (3.48m x 3.32m)

With double glazed window, radiator and wood flooring.