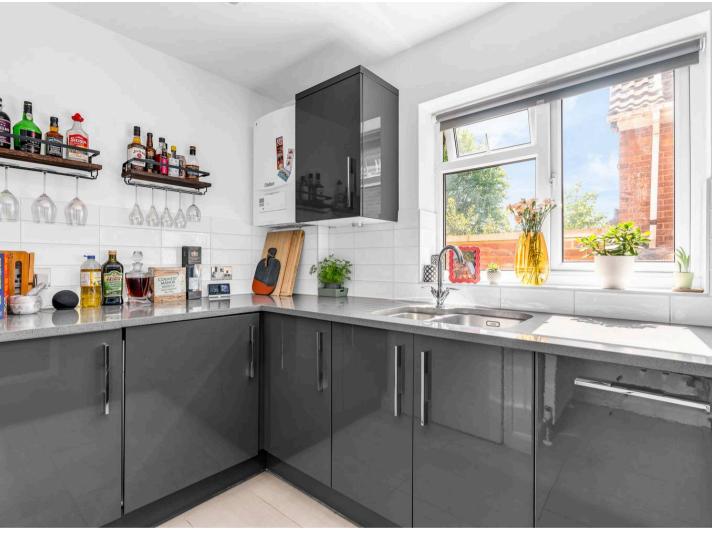

#### Kitchen

With double glazed window. Fitted with a range of wall and base storage units with work surfaces over incorporating a sink and drainer unit, fully integrated, wall mounted boiler, tiled splash back areas, tiled flooring.