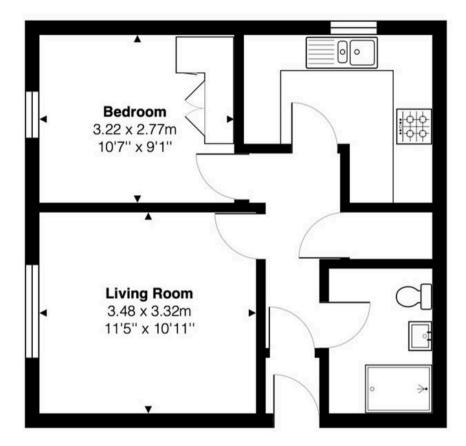

Tenure: Leasehold

EPC Energy Efficiency Rating: C

EPC Environmental Impact Rating: B

**First Floor** 

Total Area: 40.3 m<sup>2</sup> ... 434 ft<sup>2</sup>

#### **Living Room**

11' 5" x 10' 11" (3.48m x 3.32m)

With double glazed window, radiator and wood flooring.

#### **Bedroom**

10' 7" x 9' 1" (3.22m x 2.77m)

With double glazed window, radiator, wood flooring, fitted wardrobe cupboards.