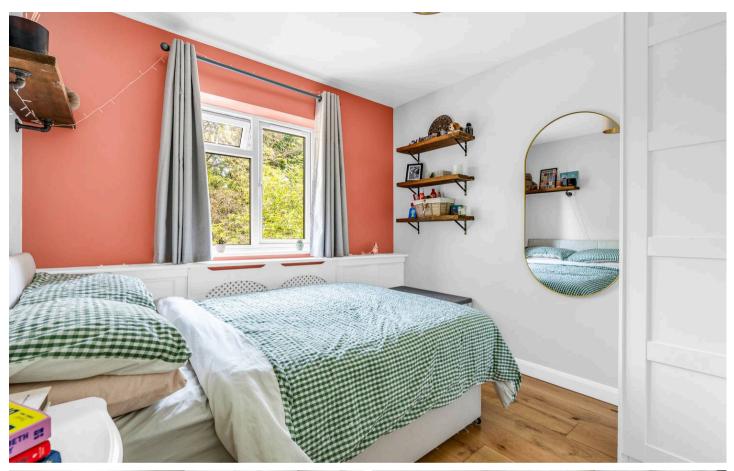

#### **Living Room**

11' 5" x 10' 11" (3.48m x 3.32m)

With double glazed window, radiator and wood flooring.