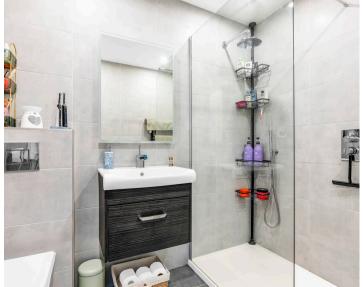

#### **Shower Room**

Fitted with a suite comprising large walk in shower, vanity unit with inset wash hand basin, concealed cistern wc, fully tiled, heated towel rail.