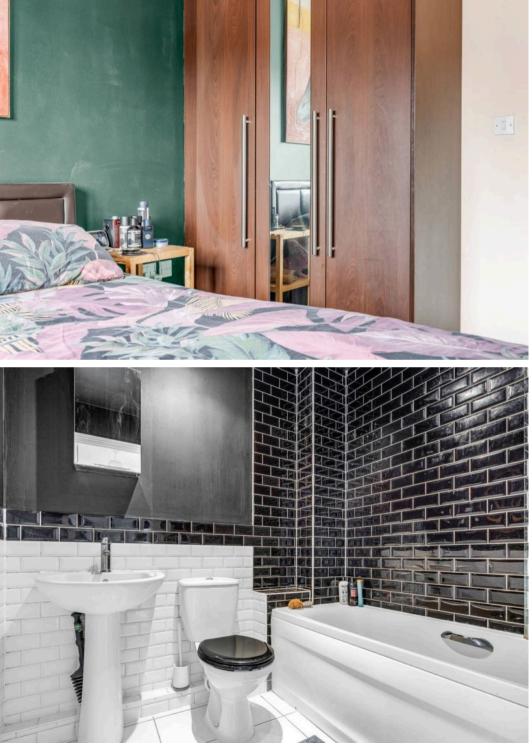

### Bedroom One

9' 7" x 11' 4" (2.93m x 3.45m) With double glazed window, radiator, fitted wardrobe cupboards.

#### Bathroom

Fitted with suite comprising panel enclosed bath with shower over and glass shower screen, pedestal wash hand basin, dual flush wc, tiled splash back areas, tiled flooring, heated towel rail.