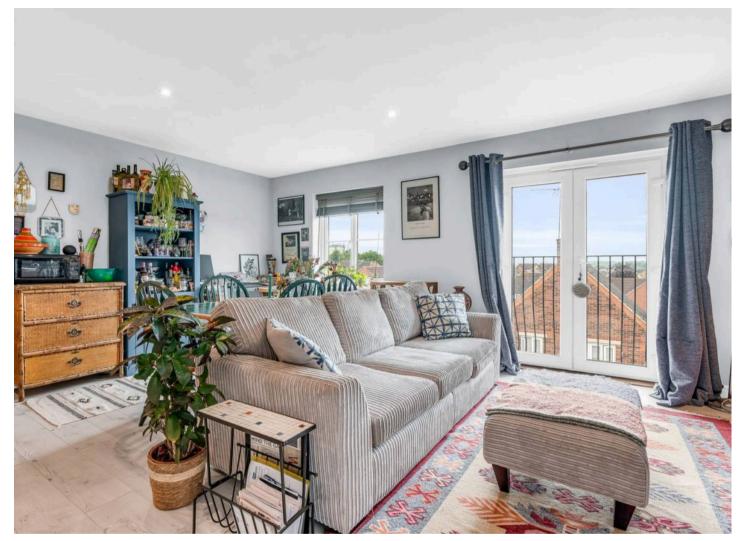

## Lounge/Kitchen/Dining Room

18' 7" x 15' 4" (5.67m x 4.68m)

## Lounge/Dining Room

With double glazed double doors opening onto the Juliet balcony and double glazed window, radiator, wood effect flooring, open to: