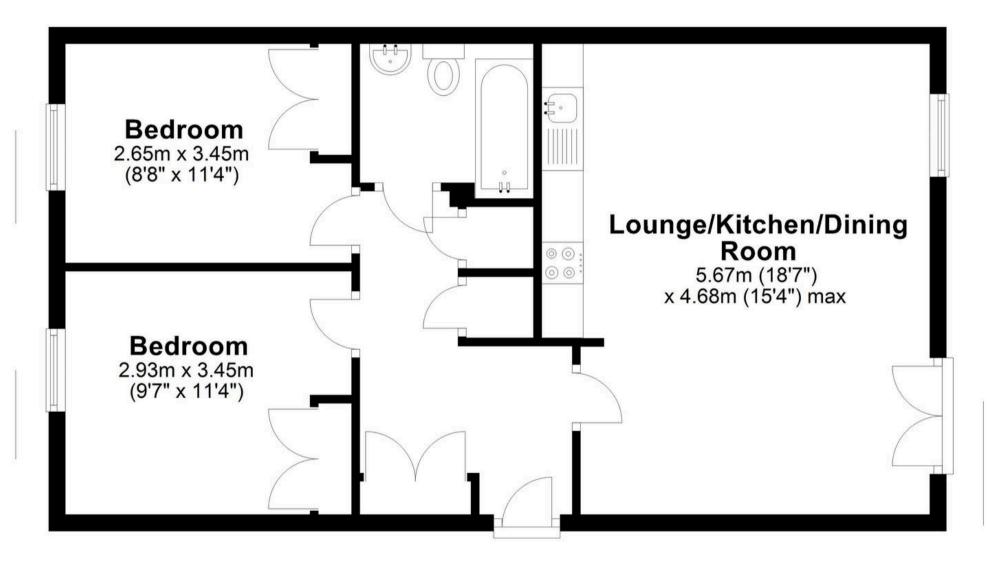

# **Second Floor**

Approx. 59.1 sq. metres (636.3 sq. feet)

# Total area: approx. 59.1 sq. metres (636.3 sq. feet)

FOR ILLUSTRATIVE PURPOSES ONLY. NOT TO SCALE

Whilst every attempt has been made to ensure the accuracy of the floor plan shown, all measurements, positioning, fixtures, features, fittings and any other data shown are an approximate interpretation for illustrative purposes only and are not to scale. No responsibility is taken for any error, omission, miss-statement or use of data shown.

## Lounge/Kitchen/Dining Room

18' 7" x 15' 4" (5.67m x 4.68m)

### Bedroom One

9' 7" x 11' 4" (2.93m x 3.45m) With double glazed window, radiator, fitted wardrobe cupboards.

### **Bedroom Two**

8' 8" x 11' 4" (2.65m x 3.45m) With double glazed window, radiator, fitted wardrobe cupboards.

#### Bathroom

Fitted with suite comprising panel enclosed bath with shower over and glass shower screen, pedestal wash hand basin, dual flush wc, tiled splash back areas, tiled flooring, heated towel rail.