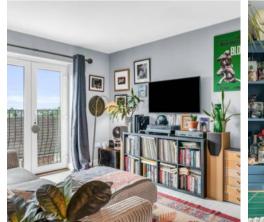

## Lounge/Kitchen/Dining Room

18' 7" x 15' 4" (5.67m x 4.68m)

## Lounge/Dining Room

With double glazed double doors opening onto the Juliet balcony and double glazed window, radiator, wood effect flooring, open to:

## Kitchen

Fitted with a range of wall and base storage units with work surfaces over, stainless steel sink and drainer unit, built in oven with gas hob and extractor over, integrated appliances, tiled splash back areas, wood effect flooring.