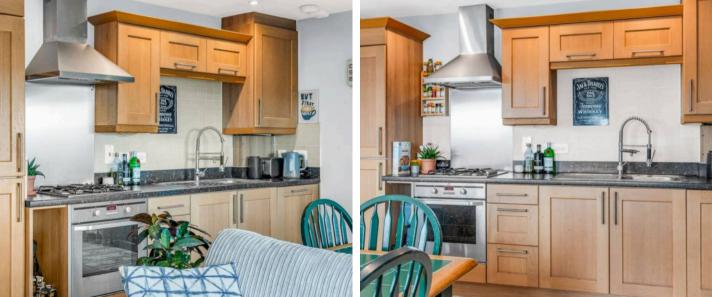

## Kitchen

Fitted with a range of wall and base storage units with work surfaces over, stainless steel sink and drainer unit, built in oven with gas hob and extractor over, integrated appliances, tiled splash back areas, wood effect flooring.