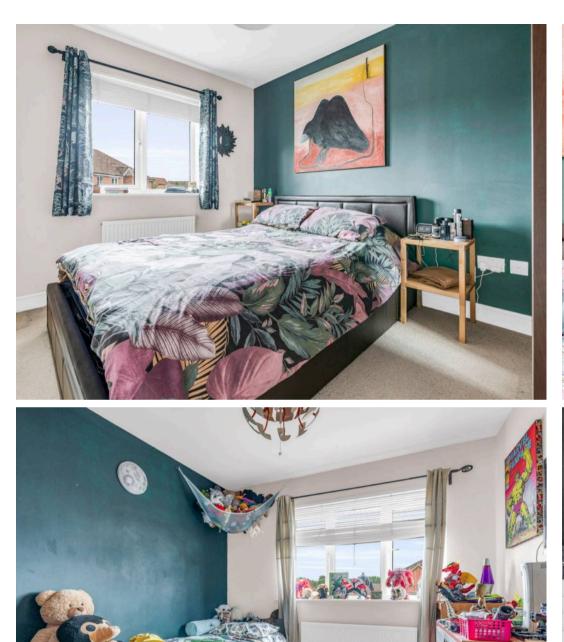

### Bedroom One

9' 7" x 11' 4" (2.93m x 3.45m) With double glazed window, radiator, fitted wardrobe cupboards.

### **Bedroom Two**

8' 8" x 11' 4" (2.65m x 3.45m) With double glazed window, radiator, fitted wardrobe cupboards.