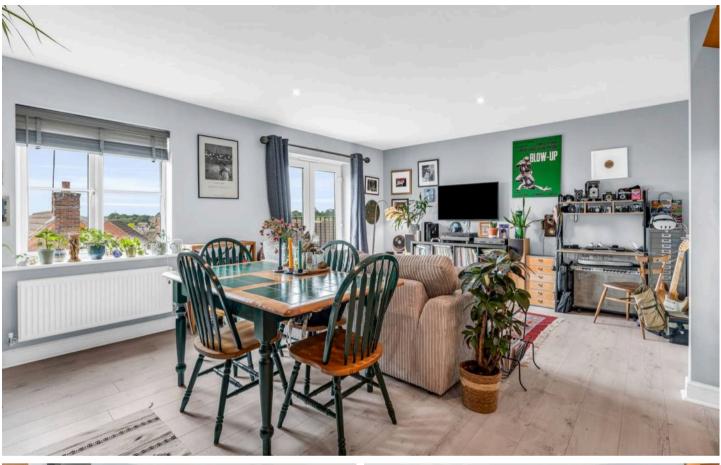

## Lounge/Kitchen/Dining Room

18' 7" x 15' 4" (5.67m x 4.68m)

## Lounge/Dining Room

With double glazed double doors opening onto the Juliet balcony and double glazed window, radiator, wood effect flooring, open to: