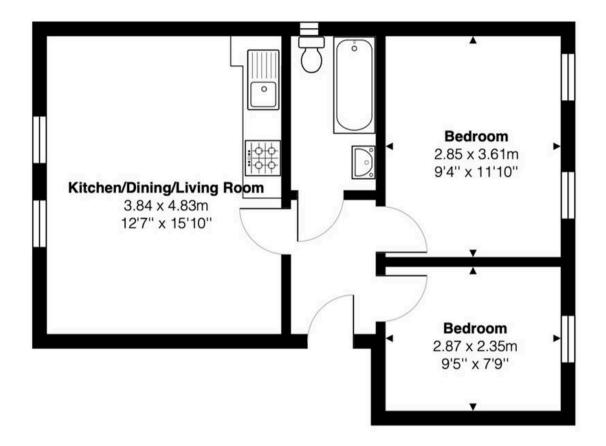

Tenure: Share of Freehold

EPC Energy Efficiency Rating: B

EPC Environmental Impact Rating: B

**First Floor** 

Total Area: 44.6 m<sup>2</sup> ... 480 ft<sup>2</sup>

# Kitchen/Dining/Living Room

12' 7" x 15' 10" (3.84m x 4.83m)

#### **Bedroom One**

9' 4" x 11' 10" (2.85m x 3.61m)

With two UPVC double glazed windows to rear aspect, radiator.

#### **Bedroom Two**

9' 5" x 7' 9" (2.87m x 2.35m)

With UPVC double glazed window to rear aspect, radiator.

#### **Bathroom**

With UPVC double glazed window to side aspect with obscure glass. Fitted with a suite comprising panel enclosed bath with wall mounted thermostatically controlled shower and glass shower screen, dual flush wc, vanity unit with inset wash hand basin, tiled flooring, tiled splash back areas, extractor fan.