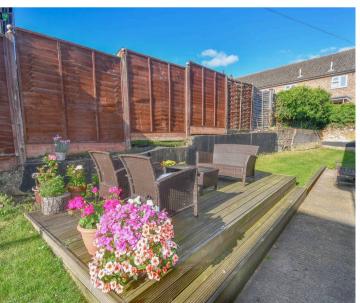

### **COMMUNAL GARDEN**

Secure gated communal garden which is predominantly laid to lawn with a raised decked area.