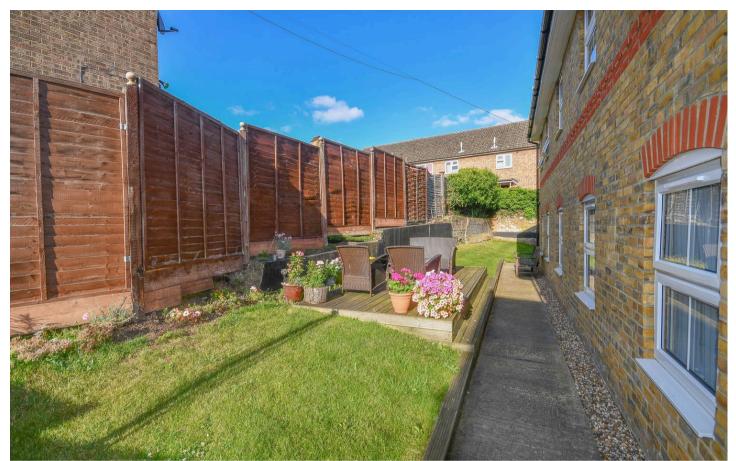

### **COMMUNAL GARDEN**

Secure gated communal garden which is predominantly laid to lawn with a raised decked area.