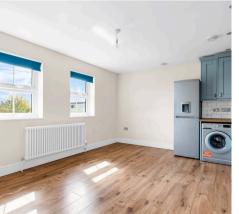

# Kitchen/Dining/Living Room

12' 7" x 15' 10" (3.84m x 4.83m)

# Living/Dining Area

With two UPVC double glazed windows to front aspect, wall mounted 'old-school' style radiator, wood flooring, open to:

#### Kitchen

Fitted with a range of wall and base storage units with with wood-effect work surfaces over incorporating a stainless steel sink and drainer unit with chrome mixer tap, integrated electric oven and hob with extractor hood over, space for washing machine and fridge-freezer, tiled splash back areas, wood flooring.