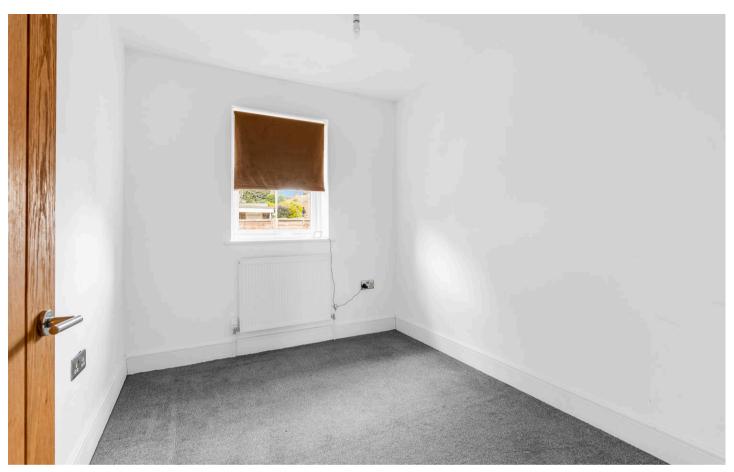

#### **Bedroom Two**

9' 5" x 7' 9" (2.87m x 2.35m)

With UPVC double glazed window to rear aspect, radiator.