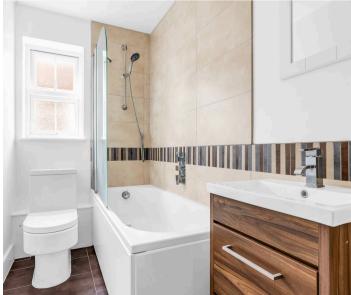

#### **Bathroom**

With UPVC double glazed window to side aspect with obscure glass. Fitted with a suite comprising panel enclosed bath with wall mounted thermostatically controlled shower and glass shower screen, dual flush wc, vanity unit with inset wash hand basin, tiled flooring, tiled splash back areas, extractor fan.