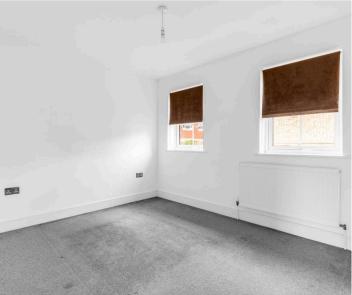

#### **Bedroom One**

9' 4" x 11' 10" (2.85m x 3.61m)

With two UPVC double glazed windows to rear aspect, radiator.