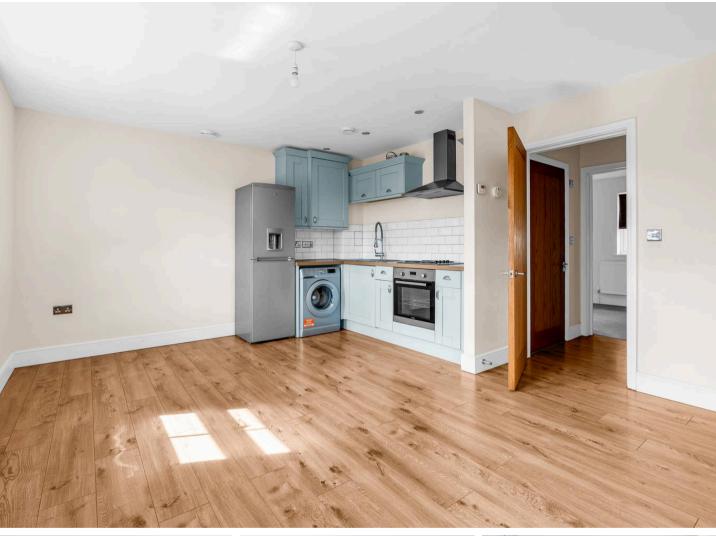

# Kitchen/Dining/Living Room

12' 7" x 15' 10" (3.84m x 4.83m)

# Living/Dining Area

With two UPVC double glazed windows to front aspect, wall mounted 'old-school' style radiator, wood flooring, open to:

#### Kitchen

Fitted with a range of wall and base storage units with with wood-effect work surfaces over incorporating a stainless steel sink and drainer unit with chrome mixer tap, integrated electric oven and hob with extractor hood over, space for washing machine and fridge-freezer, tiled splash back areas, wood flooring.