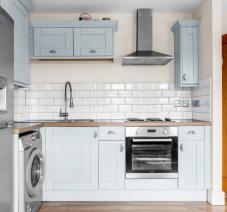

# Kitchen/Dining/Living Room

12' 7" x 15' 10" (3.84m x 4.83m)

# Living/Dining Area

With two UPVC double glazed windows to front aspect, wall mounted 'old-school' style radiator, wood flooring, open to:

#### Kitchen

Fitted with a range of wall and base storage units with with wood-effect work surfaces over incorporating a stainless steel sink and drainer unit with chrome mixer tap, integrated electric oven and hob with extractor hood over, space for washing machine and fridge-freezer, tiled splash back areas, wood flooring.