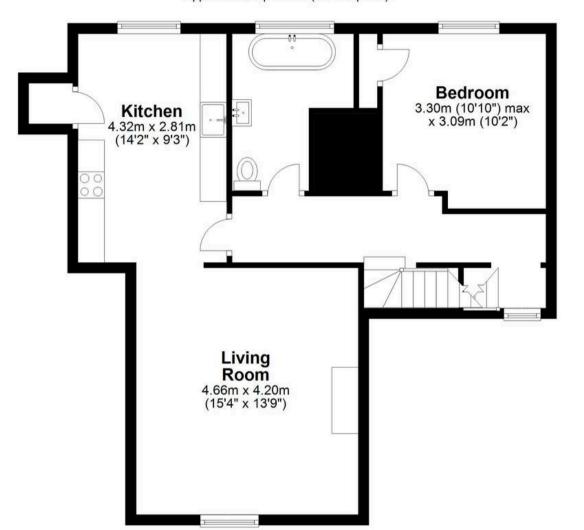

Council Tax band: E

Tenure: Leasehold

First Floor

Approx. 62.0 sq. metres (667.2 sq. feet)

# **Ground Floor**

Approx. 6.7 sq. metres (72.3 sq. feet)

# **Second Floor**

Approx. 26.9 sq. metres (289.2 sq. feet)

Total area: approx. 95.6 sq. metres (1028.7 sq. feet)

FOR ILLUSTRATIVE PURPOSES ONLY. NOT TO SCALE

Whilst every attempt has been made to ensure the accuracy of the floor plan shown, all measurements, positioning, fixtures, features, fittings and any other data shown are an approximate interpretation for illustrative purposes only and are not to scale. No responsibility is taken for any error, omission, miss-statement or use of data shown.

### Living room

15' 3" x 13' 9" (4.66m x 4.20m)

With sash window, attractive fireplace, exposed brickwork, two radiators, open to:

#### Kitchen

14' 2" x 9' 3" (4.32m x 2.81m)

With sash window. Fitted with a range of wall and base storage units with work surfaces over incorporating a sink and drainer unit, fully integrated, wood flooring, built in storage cupboard, radiator.

#### **Bedroom Two**

10' 10" x 10' 2" (3.30m x 3.09m)

With sash window, attractive fireplace, radiator, built in storage cupboard.

#### **Bathroom**

With sash window. Fitted with a suite comprising freestanding bath, vanity unit with inset wash hand basin, dual flush wc, tiled splash back areas, heated towel rail, tiled flooring, attractive fireplace.