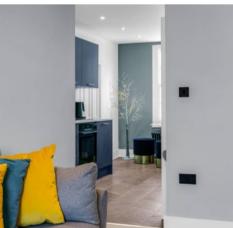

### Living room

15' 3" x 13' 9" (4.66m x 4.20m)

With sash window, attractive fireplace, exposed brickwork, two radiators, open to:

#### Kitchen

14' 2" x 9' 3" (4.32m x 2.81m)

With sash window. Fitted with a range of wall and base storage units with work surfaces over incorporating a sink and drainer unit, fully integrated, wood flooring, built in storage cupboard, radiator.