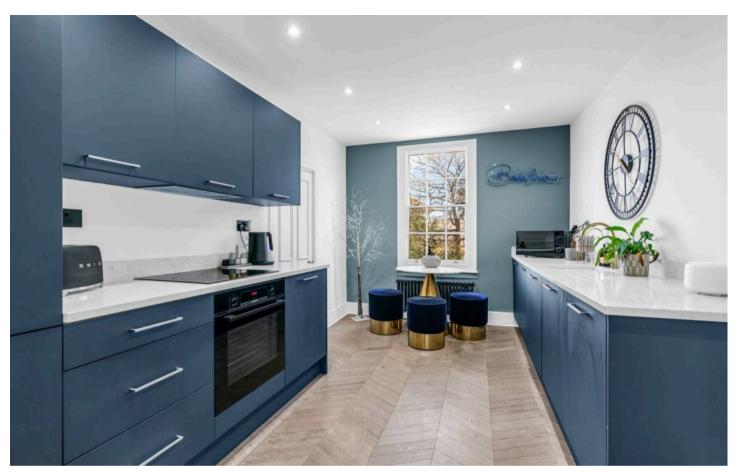

#### Kitchen

14' 2" x 9' 3" (4.32m x 2.81m)

With sash window. Fitted with a range of wall and base storage units with work surfaces over incorporating a sink and drainer unit, fully integrated, wood flooring, built in storage cupboard, radiator.