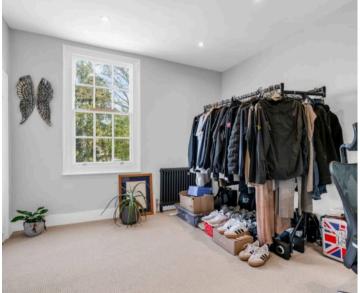

#### **Bedroom Two**

10' 10" x 10' 2" (3.30m x 3.09m)

With sash window, attractive fireplace, radiator, built in storage cupboard.