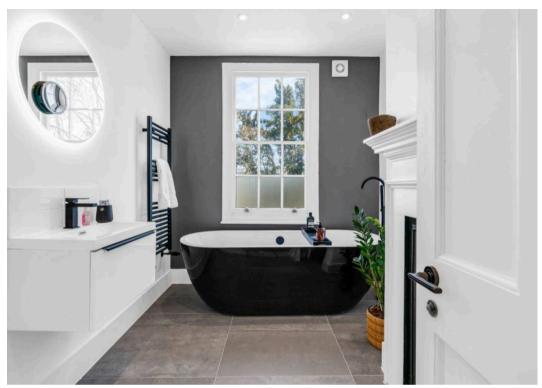

#### **Bathroom**

With sash window. Fitted with a suite comprising freestanding bath, vanity unit with inset wash hand basin, dual flush wc, tiled splash back areas, heated towel rail, tiled flooring, attractive fireplace.