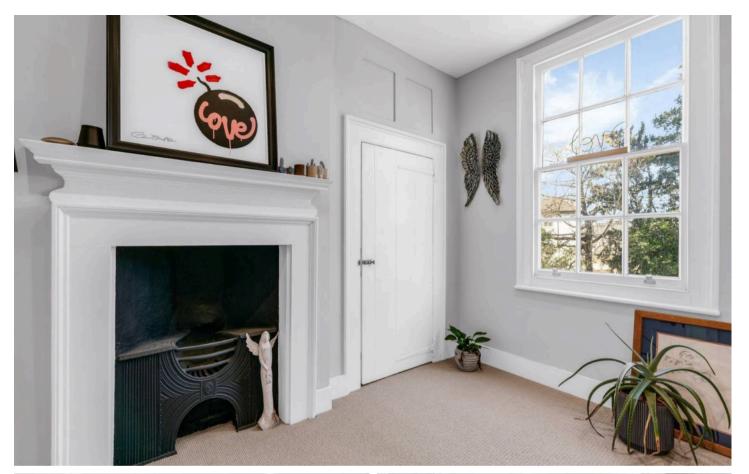

#### **Bedroom Two**

10' 10" x 10' 2" (3.30m x 3.09m)

With sash window, attractive fireplace, radiator, built in storage cupboard.

#### **Bedroom One**

14' 1" x 12' 4" (4.28m x 3.77m)

With sash window, vaulted ceiling, attractive fireplace, exposed brickwork, radiator, built in wardrobe cupboards, door to: