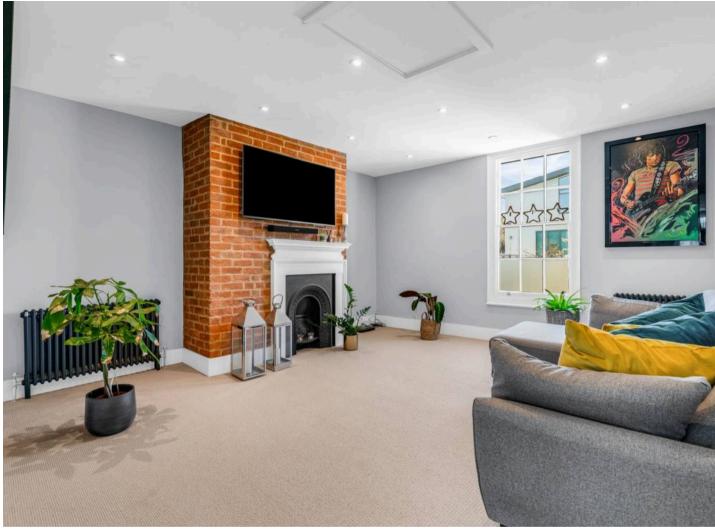

### Living room

15' 3" x 13' 9" (4.66m x 4.20m)

With sash window, attractive fireplace, exposed brickwork, two radiators, open to: