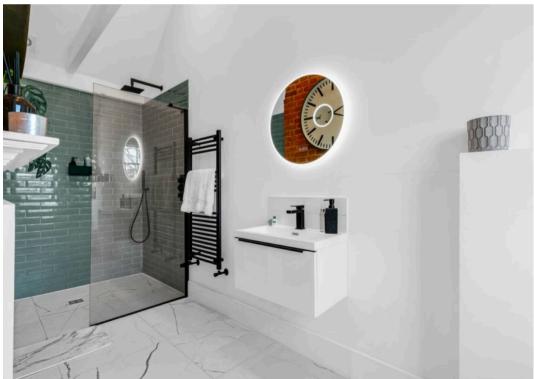

#### **En Suite Shower Room**

With sash window and vaulted ceiling. Fitted with a suite comprising large walk in shower cubicle, vanity unit with