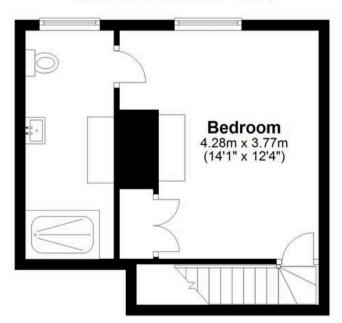

#### **Bedroom One**

14' 1" x 12' 4" (4.28m x 3.77m)

With sash window, vaulted ceiling, attractive fireplace, exposed brickwork, radiator, built in wardrobe cupboards, door to:

#### **En Suite Shower Room**

With sash window and vaulted ceiling. Fitted with a suite comprising large walk in shower cubicle, vanity unit with