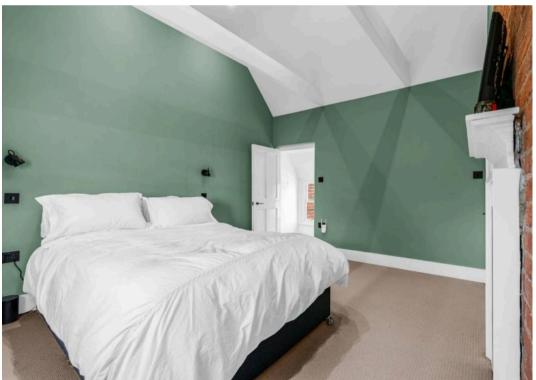

#### **Bedroom One**

14' 1" x 12' 4" (4.28m x 3.77m)

With sash window, vaulted ceiling, attractive fireplace, exposed brickwork, radiator, built in wardrobe cupboards, door to: