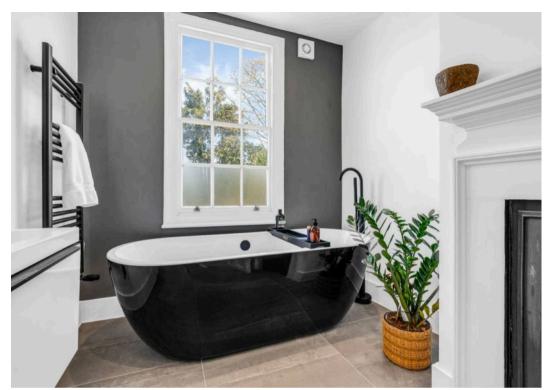

#### **Bathroom**

With sash window. Fitted with a suite comprising freestanding bath, vanity unit with inset wash hand basin, dual flush wc, tiled splash back areas, heated towel rail, tiled flooring, attractive fireplace.