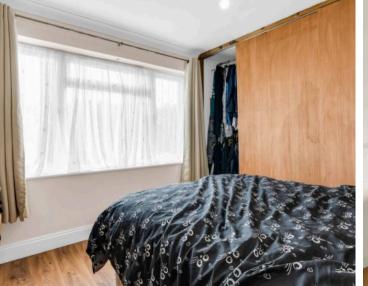

#### **Bedroom One**

11' 11" x 15' 5" (3.64m x 4.71m)

With double glazed window to front aspect, built-in wardrobe cupboards to one wall with sliding doors, air conditioning/heating unit.