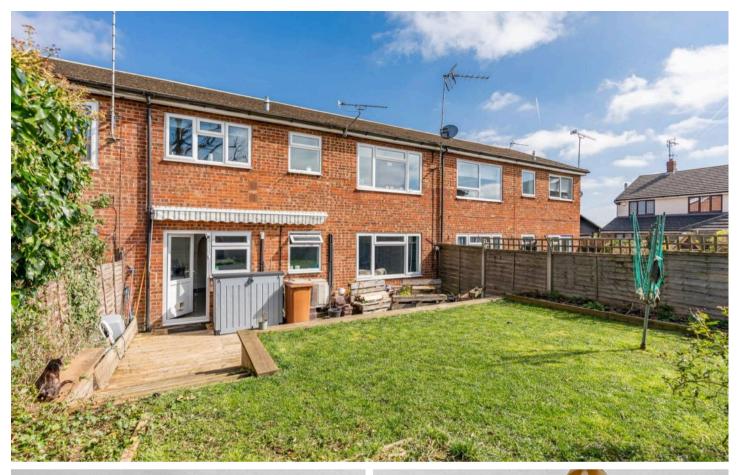

#### **REAR GARDEN**

The rear garden is a particular feature of the property with an extensively decked terrace, steps leading up to the main garden area which is laid to lawn with shrub borders, full height fencing to boundaries, outside water supply, outdoor double socket and a timber gated access to the rear.