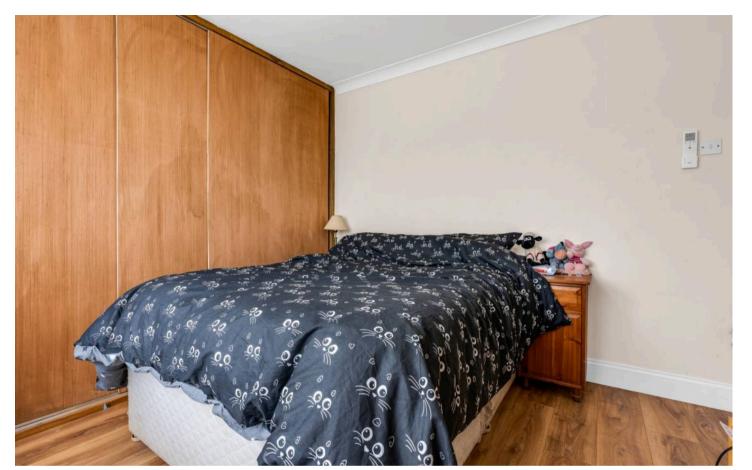

#### **Bedroom One**

11' 11" x 15' 5" (3.64m x 4.71m)

With double glazed window to front aspect, built-in wardrobe cupboards to one wall with sliding doors, air conditioning/heating unit.