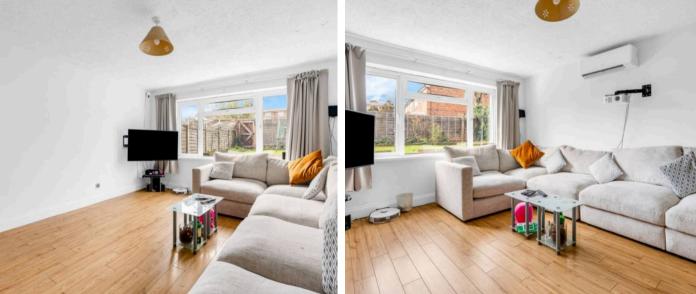

#### Living/Dining Room

11' 11" x 15' 5" (3.64m x 4.71m)

With double glazed windows to rear aspect overlooking the garden, wood effect flooring, air conditioning/heating unit.