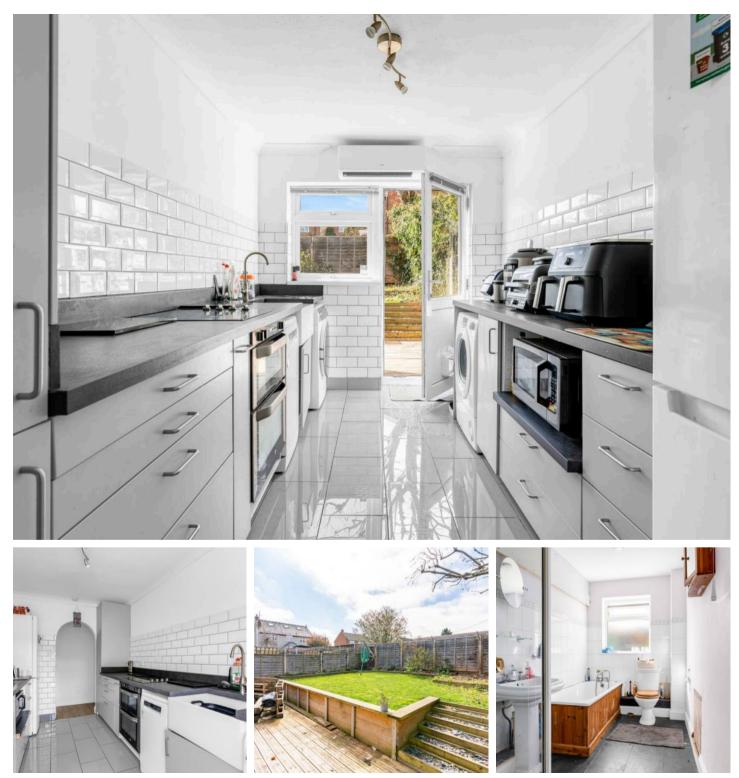

#### Kitchen

#### 7' 11" x 12' 3" (2.41m x 3.74m)

With double glazed window to rear aspect and double glazed door leading out to a decked terrace. Fitted with a range of wall and base storage units with work surfaces over incorporating a Butler style sink unit, built in oven with hob over, appliance space, tiled splash back areas, tiled flooring, air conditioning/heating units.

#### Bathroom

With double glazed window to rear aspect with obscure glass. Fitted with a suite comprising panel enclosed bath, low flush W.C, pedestal wash hand basin, separate fully tiled shower cubicle with glazed sliding doors, tiled splash back areas, tiled flooring.