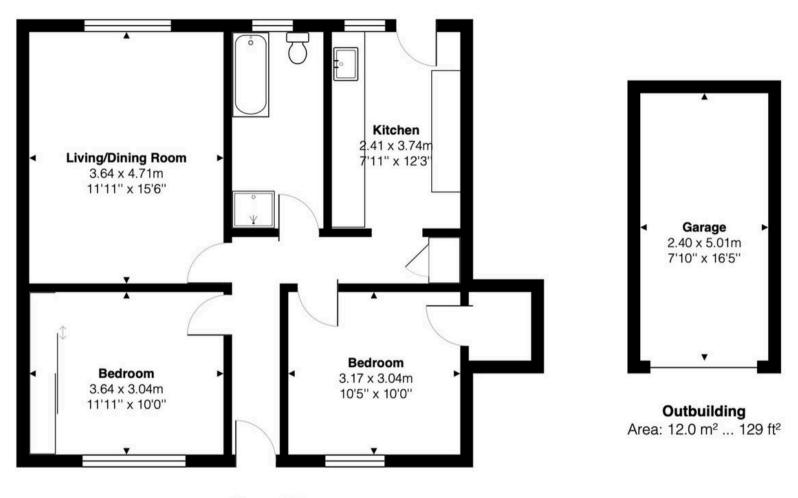

Tenure: Leasehold

**Ground Floor** Area: 65.7 m<sup>2</sup> ... 707 ft<sup>2</sup>

Total Area: 77.7 m<sup>2</sup> ... 837 ft<sup>2</sup>

FOR ILLUSTRATIVE PURPOSES ONLY. NOT TO SCALE Whilst every attempt has been made to ensure the accuracy of the floor plan shown, all measurements, positioning, fixtures, features, fittings and any other data shown are an approximate interpretation for illustrative purposes only and are not to scale. No responsibility is taken for any error, omission, miss-statement or use of data shown. Property marketing provided by www.matthewkyle.co.uk

#### Living/Dining Room

11' 11" x 15' 5" (3.64m x 4.71m)

With double glazed windows to rear aspect overlooking the garden, wood effect flooring, air conditioning/heating unit.

#### 7' 11" x 12' 3" (2.41m x 3.74m)

With double glazed window to rear aspect and double glazed door leading out to a decked terrace. Fitted with a range of wall and base storage units with work surfaces over incorporating a Butler style sink unit, built in oven with hob over, appliance space, tiled splash back areas, tiled flooring, air conditioning/heating units.

#### **Bedroom One**

11' 11" x 15' 5" (3.64m x 4.71m)

With double glazed window to front aspect, built-in wardrobe cupboards to one wall with sliding doors, air conditioning/heating unit.

#### **Bedroom Two**

10' 5" x 10' 0" (3.17m x 3.04m) With double glazed window to front aspect, wood effect flooring, built in storage cupboard.

#### GARAGE EN BLOC

1 Parking Space

Garage arranged en bloc close by.