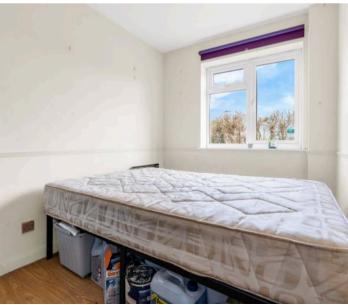

#### **Bedroom Two**

10' 5" x 10' 0" (3.17m x 3.04m) With double glazed window to front aspect, wood effect flooring, built in storage cupboard.