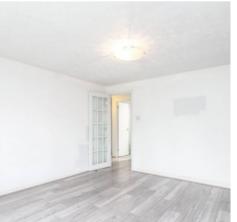

#### **Living Room**

13' 4" x 12' 4" (4.06m x 3.76m)

With double glazed window to rear aspect, radiator, wood effect flooring.