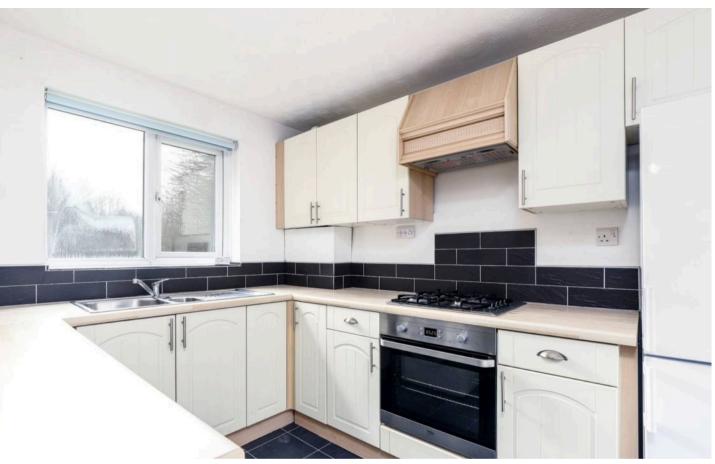

#### Kitchen

8' 0" x 8' 0" (2.44m x 2.44m)

With double glazed window to front aspect. Fitted with a range of wall and base storage units with work surfaces over incorporating a sink and drainer unit, built in oven with gas hob and extractor over, appliance space, tiled splash back areas, tiled flooring.