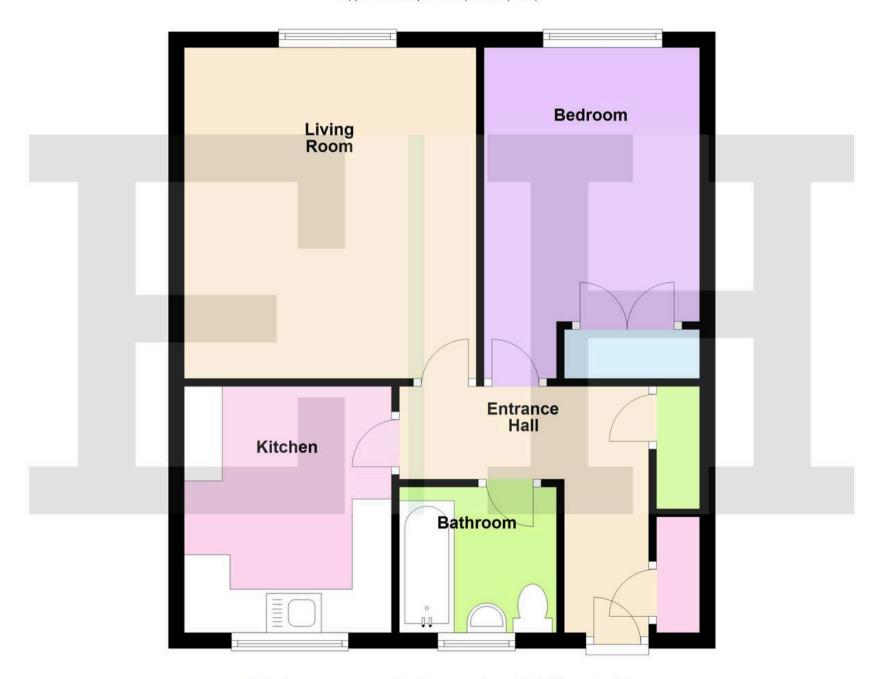

Tenure: Leasehold

EPC Energy Efficiency Rating: C

EPC Environmental Impact Rating: C

Ground Floor Approx. 48.9 sq. metres (526.7 sq. feet)

Total area: approx. 48.9 sq. metres (526.7 sq. feet)

#### Accommodation

Communal front entrance door leading to:

#### **Entrance Hall**

With two large built in storage cupboards, radiator, doors to:

#### **Living Room**

13' 4" x 12' 4" (4.06m x 3.76m)

With double glazed window to rear aspect, radiator, wood effect flooring.

#### Kitchen

8' 0" x 8' 0" (2.44m x 2.44m)

With double glazed window to front aspect. Fitted with a range of wall and base storage units with work surfaces over incorporating a sink and drainer unit, built in oven with gas hob and extractor over, appliance space, tiled splash back areas, tiled flooring.

#### **Bedroom**

13' 4" x 9' 2" (4.06m x 2.79m)

With double glazed window to rear aspect, radiator, fitted wardrobe cupboards with sliding doors.

#### **Bathroom**

With double glazed window with obscure glass to front aspect. Fitted with a suite comprising panel enclosed bath with shower over and glass shower screen, pedestal wash hand basin, dual flush we, fully tiled, radiator.