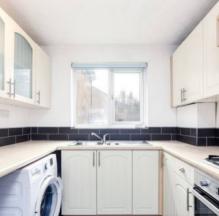

#### Kitchen

8' 0" x 8' 0" (2.44m x 2.44m)

With double glazed window to front aspect. Fitted with a range of wall and base storage units with work surfaces over incorporating a sink and drainer unit, built in oven with gas hob and extractor over, appliance space, tiled splash back areas, tiled flooring.