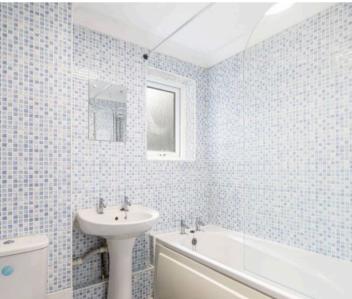

#### **Bathroom**

With double glazed window with obscure glass to front aspect. Fitted with a suite comprising panel enclosed bath with shower over and glass shower screen, pedestal wash hand basin, dual flush we, fully tiled, radiator.