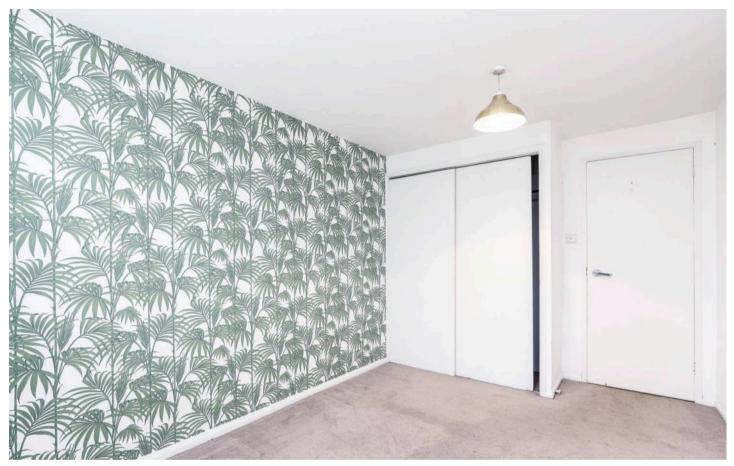

#### **Bedroom**

13' 4" x 9' 2" (4.06m x 2.79m)

With double glazed window to rear aspect, radiator, fitted wardrobe cupboards with sliding doors.