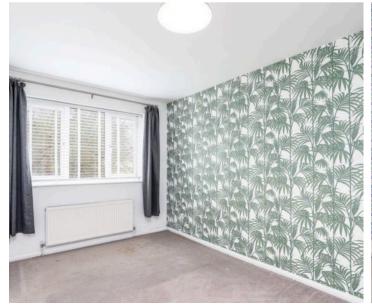

#### **Bedroom**

13' 4" x 9' 2" (4.06m x 2.79m)

With double glazed window to rear aspect, radiator, fitted wardrobe cupboards with sliding doors.