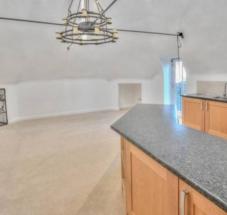

#### Open Plan Living Room/Kitchen

19' 8" x 18' 8" (5.99m x 5.69m)

#### **Living Area**

A bright and airy room that has the benefit of the Oast tower providing a feature vaulted ceiling with domed window, double glazed door to side with Juliet balcony, electric wall heater. open to:

#### Kitchen

Fitted with a range of wall and base storage units with work surfaces over incorporating a sink and drainer unit, electric oven with four ring ceramic hob and extractor hood over, integrated appliances, tiled splash back areas, tiled flooring.