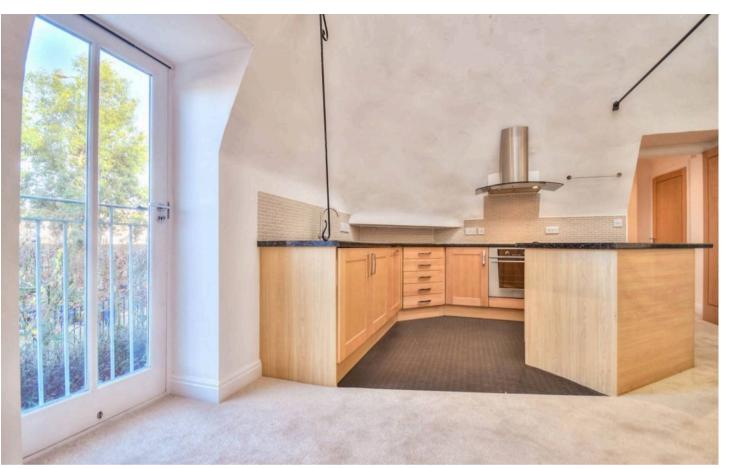

#### Kitchen

Fitted with a range of wall and base storage units with work surfaces over incorporating a sink and drainer unit, electric oven with four ring ceramic hob and extractor hood over, integrated appliances, tiled splash back areas, tiled flooring.