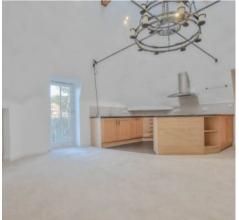

#### **Living Area**

A bright and airy room that has the benefit of the Oast tower providing a feature vaulted ceiling with domed window, double glazed door to side with Juliet balcony, electric wall heater. open to:

#### Kitchen

Fitted with a range of wall and base storage units with work surfaces over incorporating a sink and drainer unit, electric oven with four ring ceramic hob and extractor hood over, integrated appliances, tiled splash back areas, tiled flooring.