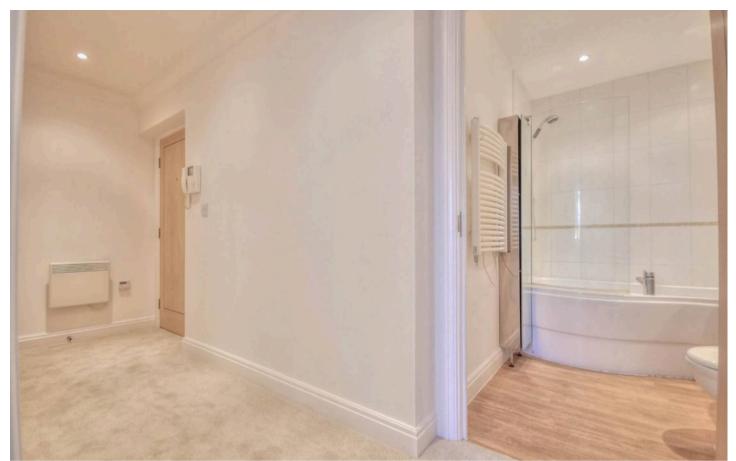

#### **Entrance Hall**

With airing cupboard housing hot water tank and linen shelves, electric wall heater, entryphone system. Doors to:

#### **Bathroom**

Fitted with a three piece suite comprising p shaped bath with shower over and glass shower screen, dual flush wc, pedestal wash hand basin, tiled splash back areas, wood effect flooring, heated towel rail.