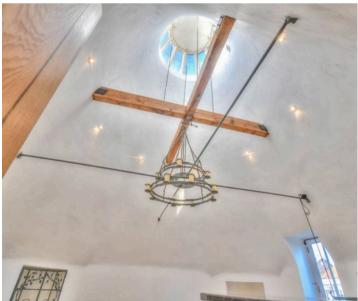

#### **Living Area**

A bright and airy room that has the benefit of the Oast tower providing a feature vaulted ceiling with domed window, double glazed door to side with Juliet balcony, electric wall heater. open to: