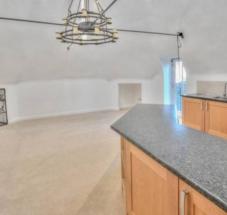

#### **Living Area**

A bright and airy room that has the benefit of the Oast tower providing a feature vaulted ceiling with domed window, double glazed door to side with Juliet balcony, electric wall heater. open to:

#### Kitchen

Fitted with a range of wall and base storage units with work surfaces over incorporating a sink and drainer unit, electric oven with four ring ceramic hob and extractor hood over, integrated appliances, tiled splash back areas, tiled flooring.