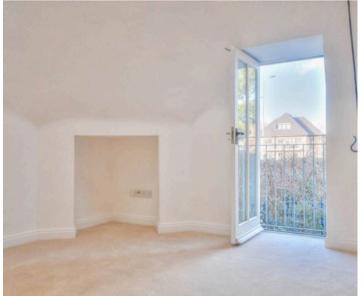

#### **Living Area**

A bright and airy room that has the benefit of the Oast tower providing a feature vaulted ceiling with domed window, double glazed door to side with Juliet balcony, electric wall heater. open to:

#### **Bedroom**

16' 5" x 9' 6" (5.00m x 2.90m)

With two double glazed windows to side aspect, electric heater. AGENTS NOTE: With potential to be split in to two bedrooms if required, floorplan available upon request.