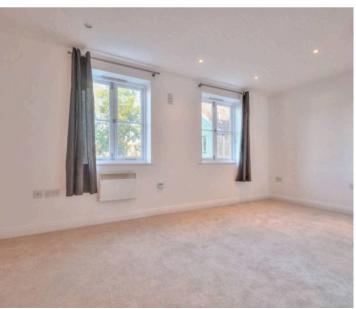

#### **Bedroom**

16' 5" x 9' 6" (5.00m x 2.90m)

With two double glazed windows to side aspect, electric heater. AGENTS NOTE: With potential to be split in to two bedrooms if required, floorplan available upon request.