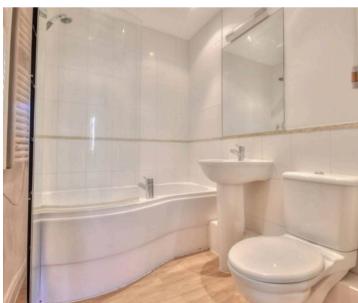

#### **Bathroom**

Fitted with a three piece suite comprising p shaped bath with shower over and glass shower screen, dual flush wc, pedestal wash hand basin, tiled splash back areas, wood effect flooring, heated towel rail.