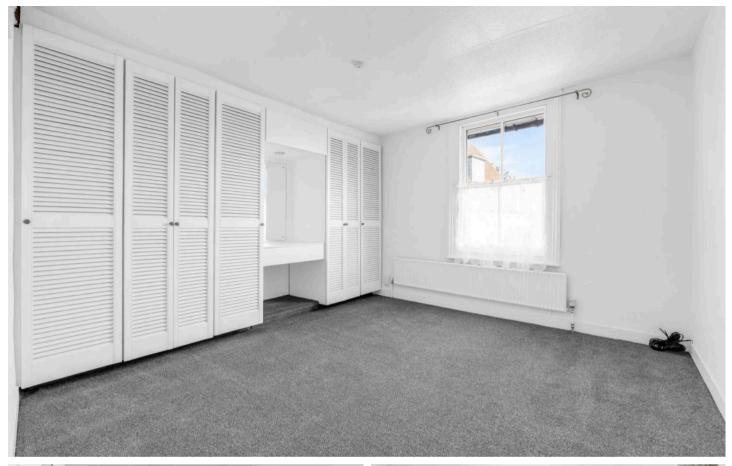

#### **Bedroom One**

11' 5" x 11' 11" (3.49m x 3.63m)

With double glazed window to front aspect, radiator, fitted wardrobe cupboards.

#### **Bedroom Two**

11' 4" x 11' 5" (3.46m x 3.49m)

With double glazed window to front aspect, radiator, fitted wardrobe cupboard.