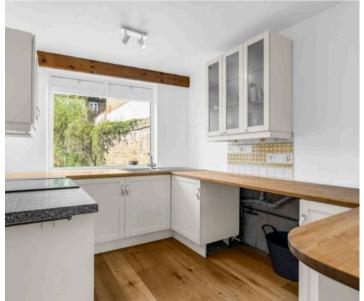

# Kitchen/Breakfast Room

23' 3" x 8' 4" (7.08m x 2.53m)

Dual aspect with picture window overlooking West facing cottage garden and etched glass original "pub" window from 1930's when beer was served from the property when it was known as "The Two Brewers" to front aspect. Fitted with a range of wall and base storage units with work surfaces over incorporating a sink and drainer unit, built in oven with hob and extractor over, appliance space, tiled splash back areas, wood flooring, exposed timbers, radiator.