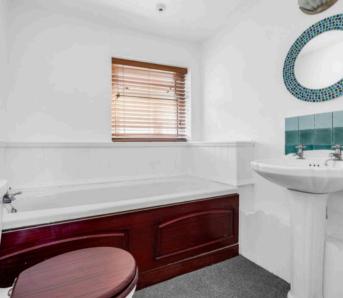

## Bathroom

With double glazed window to rear aspect with obscure glass. Fitted with a suite comprising panel enclosed bath, pedestal wash hand basin, low flush wc, tiled splash back areas, radiator, full size airing cupboard.