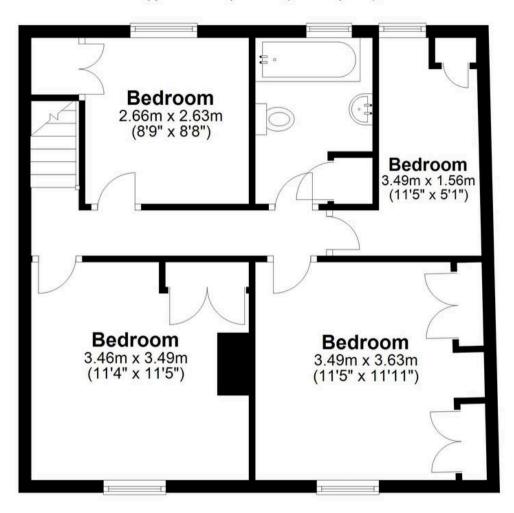

# **First Floor**

Approx. 51.0 sq. metres (549.0 sq. feet)

Total area: approx. 95.1 sq. metres (1023.5 sq. feet)

#### **Bedroom One**

11' 5" x 11' 11" (3.49m x 3.63m)

With double glazed window to front aspect, radiator, fitted wardrobe cupboards.

#### **Bedroom Two**

11' 4" x 11' 5" (3.46m x 3.49m)

With double glazed window to front aspect, radiator, fitted wardrobe cupboard.

# **Bedroom Three**

8' 9" x 8' 8" (2.66m x 2.63m)

With double glazed window to rear aspect, radiator, fitted wardrobe cupboard.

## **Bedroom Four**

11' 5" x 5' 1" (3.49m x 1.56m)

With double glazed window to rear aspect, radiator, fitted wardrobe cupboard.

## Bathroom

With double glazed window to rear aspect with obscure glass. Fitted with a suite comprising panel enclosed bath, pedestal wash hand basin, low flush wc, tiled splash back areas, radiator, full size airing cupboard.