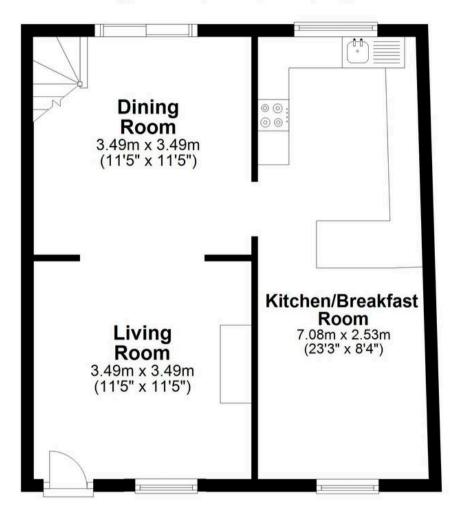

# **Ground Floor**

Approx. 44.1 sq. metres (474.5 sq. feet)

#### **Living Room**

11' 5" x 11' 5" (3.49m x 3.49m)

With double glazed window to front aspect, radiator, attractive cast iron fireplace with tiled surround, wood effect flooring, open to:

# **Dining Room**

11' 5" x 11' 5" (3.49m x 3.49m)

With double glazed sliding patio doors to the rear garden, stairs rising to first floor landing, radiator, open to:

# Kitchen/Breakfast Room

23' 3" x 8' 4" (7.08m x 2.53m)

Dual aspect with picture window overlooking West facing cottage garden and etched glass original "pub" window from 1930's when beer was served from the property when it was known as "The Two Brewers" to front aspect. Fitted with a range of wall and base storage units with work surfaces over incorporating a sink and drainer unit, built in oven with hob and extractor over, appliance space, tiled splash back areas, wood flooring, exposed timbers, radiator.