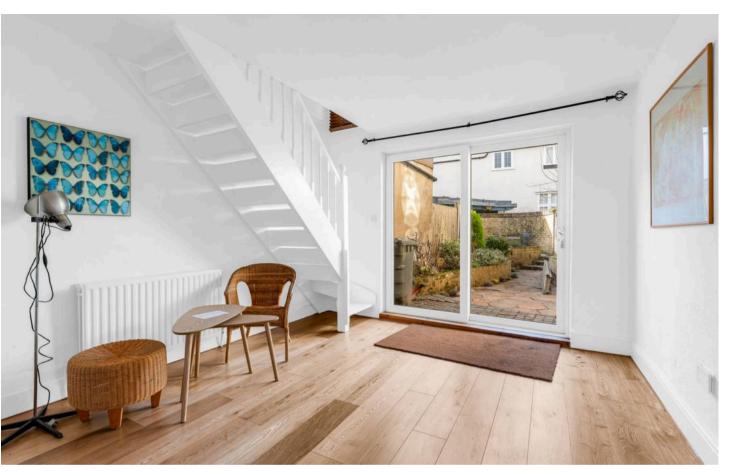

# **Dining Room**

11' 5" x 11' 5" (3.49m x 3.49m)

With double glazed sliding patio doors to the rear garden, stairs rising to first floor landing, radiator, open to: