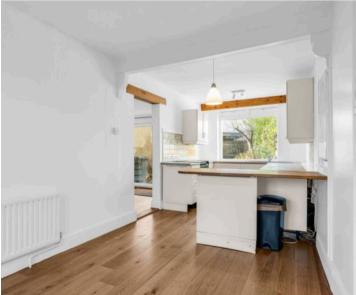

# Kitchen/Breakfast Room

23' 3" x 8' 4" (7.08m x 2.53m)

Dual aspect with picture window overlooking West facing cottage garden and etched glass original "pub" window from 1930's when beer was served from the property when it was known as "The Two Brewers" to front aspect. Fitted with a range of wall and base storage units with work surfaces over incorporating a sink and drainer unit, built in oven with hob and extractor over, appliance space, tiled splash back areas, wood flooring, exposed timbers, radiator.