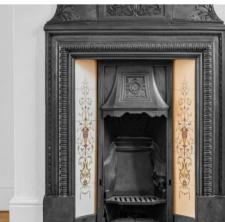

#### **Living Room**

11' 5" x 11' 5" (3.49m x 3.49m)

With double glazed window to front aspect, radiator, attractive cast iron fireplace with tiled surround, wood effect flooring, open to: