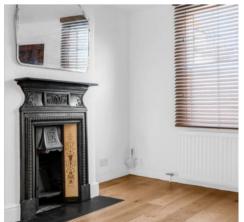

#### **Living Room**

11' 5" x 11' 5" (3.49m x 3.49m)

With double glazed window to front aspect, radiator, attractive cast iron fireplace with tiled surround, wood effect flooring, open to: