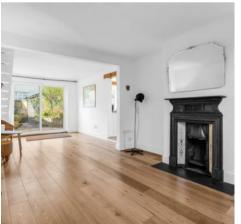

#### **Living Room**

11' 5" x 11' 5" (3.49m x 3.49m)

With double glazed window to front aspect, radiator, attractive cast iron fireplace with tiled surround, wood effect flooring, open to:

# **Dining Room**

11' 5" x 11' 5" (3.49m x 3.49m)

With double glazed sliding patio doors to the rear garden, stairs rising to first floor landing, radiator, open to: