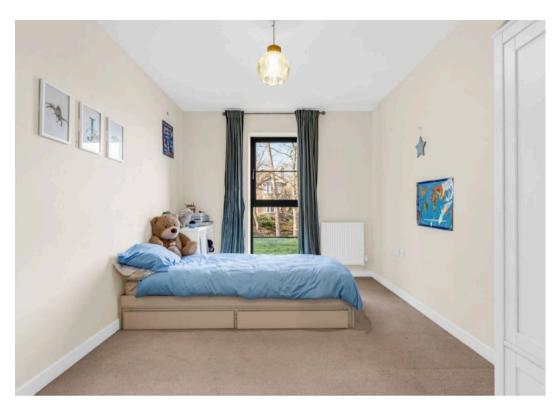

## **Bedroom One**

9' 3" x 12' 10" (2.81m x 3.92m)

With double glazed window, radiator, door to:

## **Bedroom Two**

8' 11" x 12' 10" (2.73m x 3.92m)

With double glazed window, radiator.