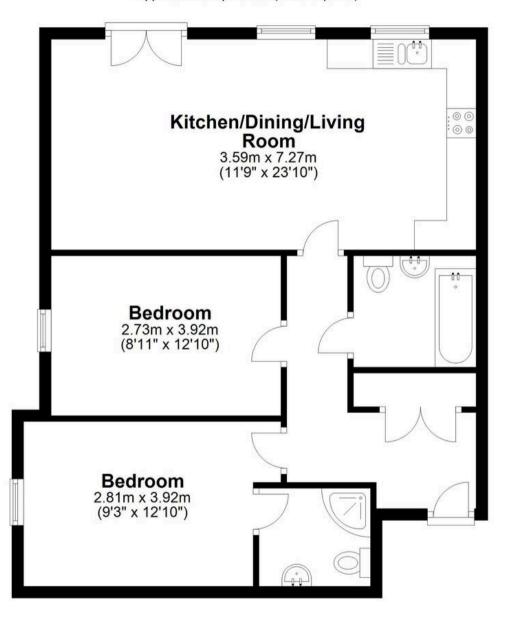

# **Ground Floor**

Approx. 66.6 sq. metres (716.7 sq. feet)

Total area: approx. 66.6 sq. metres (716.7 sq. feet)

Whilst every attempt has been made to ensure the accuracy of the floor plan shown, all measurements, positioning, fixtures, features, fittings and any other data shown are an approximate interpretation for illustrative purposes only and are not to scale. No responsibility is taken for any error, omission, miss-statement or use of data shown. Property marketing provided by www.matthewkyle.co.uk

## **Bedroom One**

9' 3" x 12' 10" (2.81m x 3.92m)

With double glazed window, radiator, door to:

## **Bedroom Two**

8' 11" x 12' 10" (2.73m x 3.92m)

With double glazed window, radiator.