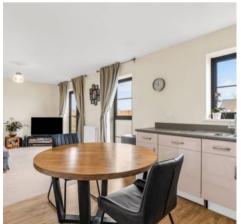

# Kitchen/Dining/Living Room

11' 9" x 23' 10" (3.59m x 7.27m)

## Kitchen

With double glazed window. Fitted with a range of wall and base storage units with work surfaces over incorporating a sink and drainer unit, cupboard housing wall mounted boiler, built in oven with hob and extractor over, tiled splashback areas, appliance space, wood effect flooring, open to:

# Dining/Living Room

With double glazed window and double glazed double doors to the Juliet balcony with views over Ware, two radiators.