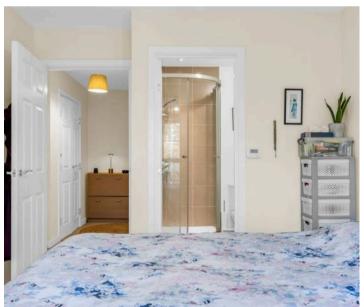

## **En Suite Shower Room**

Fitted with a suite comprising fully tiled shower cubicle, pedestal wash hand basin, dual flush wc, tiled splash back areas, tiled flooring, heated towel rail.