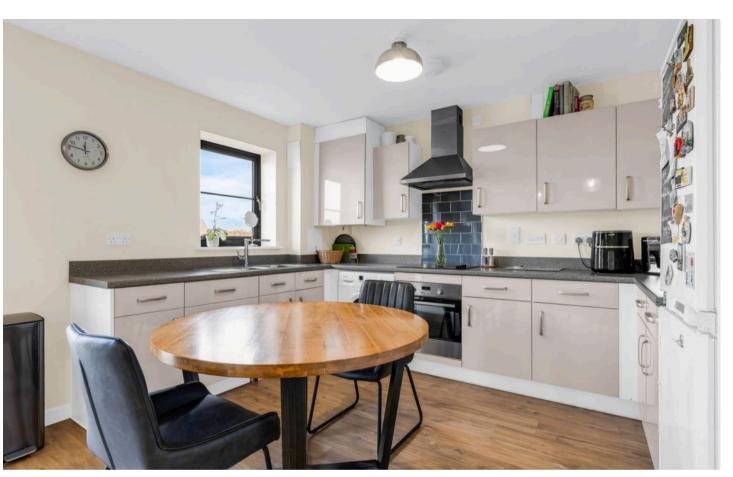

# Kitchen/Dining/Living Room

11' 9" x 23' 10" (3.59m x 7.27m)

## Kitchen

With double glazed window. Fitted with a range of wall and base storage units with work surfaces over incorporating a sink and drainer unit, cupboard housing wall mounted boiler, built in oven with hob and extractor over, tiled splashback areas, appliance space, wood effect flooring, open to: