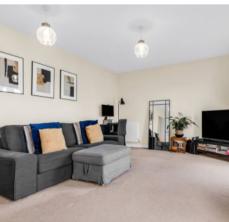

# Dining/Living Room

With double glazed window and double glazed double doors to the Juliet balcony with views over Ware, two radiators.