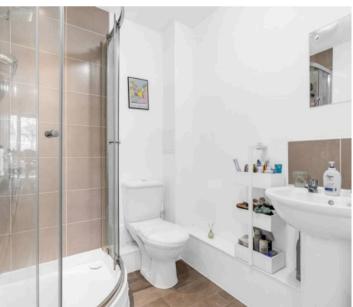

#### **Bathroom**

Fitted with a suite comprising panel enclosed bath with shower over and glass shower screen, pedestal wash hand basin, dual flush wc, tiled splash back areas, tiled flooring, heated towel rail.