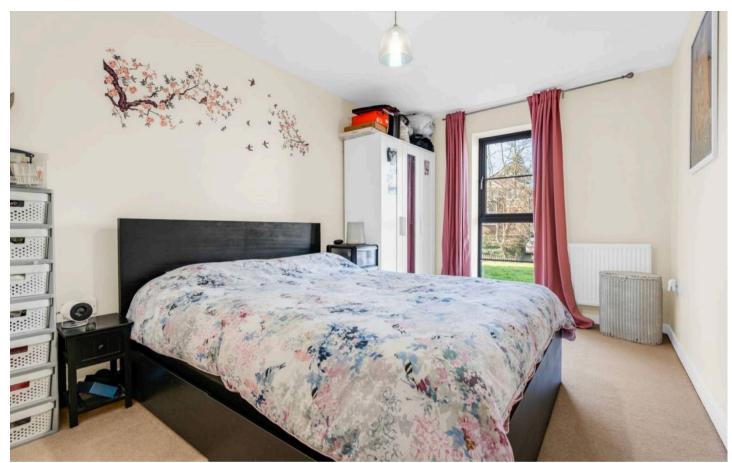

## **Bedroom One**

9' 3" x 12' 10" (2.81m x 3.92m)

With double glazed window, radiator, door to: