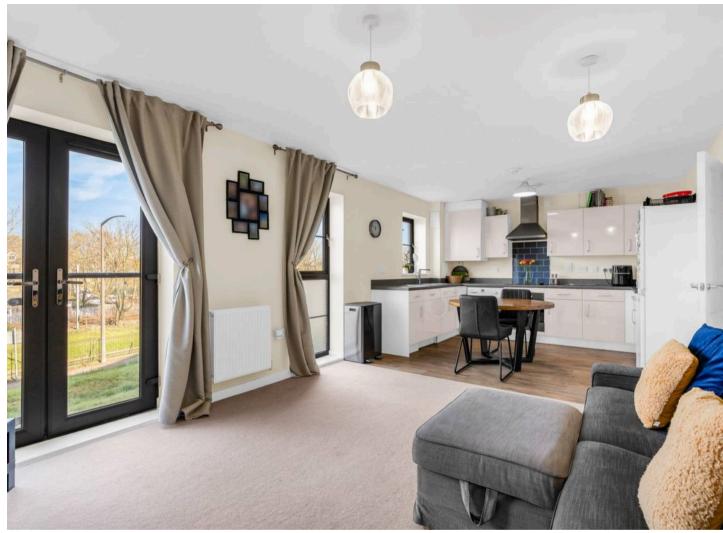

# Kitchen/Dining/Living Room

11' 9" x 23' 10" (3.59m x 7.27m)

## Kitchen

With double glazed window. Fitted with a range of wall and base storage units with work surfaces over incorporating a sink and drainer unit, cupboard housing wall mounted boiler, built in oven with hob and extractor over, tiled splashback areas, appliance space, wood effect flooring, open to:

# Dining/Living Room

With double glazed window and double glazed double doors to the Juliet balcony with views over Ware, two radiators.