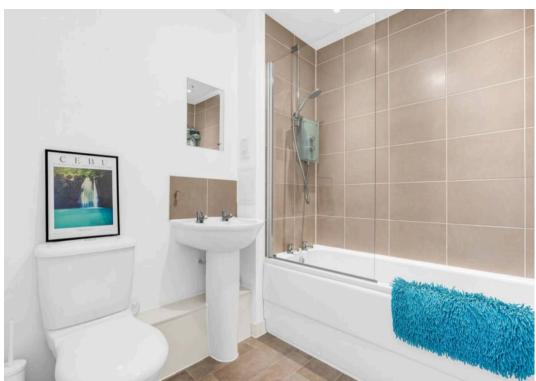

#### **Bathroom**

Fitted with a suite comprising panel enclosed bath with shower over and glass shower screen, pedestal wash hand basin, dual flush wc, tiled splash back areas, tiled flooring, heated towel rail.