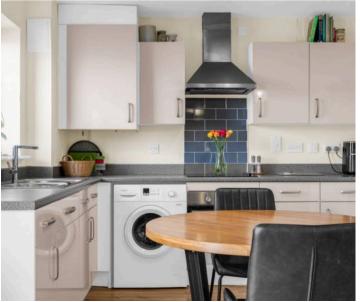

## Kitchen

With double glazed window. Fitted with a range of wall and base storage units with work surfaces over incorporating a sink and drainer unit, cupboard housing wall mounted boiler, built in oven with hob and extractor over, tiled splashback areas, appliance space, wood effect flooring, open to: