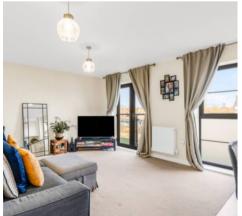

# Dining/Living Room

With double glazed window and double glazed double doors to the Juliet balcony with views over Ware, two radiators.