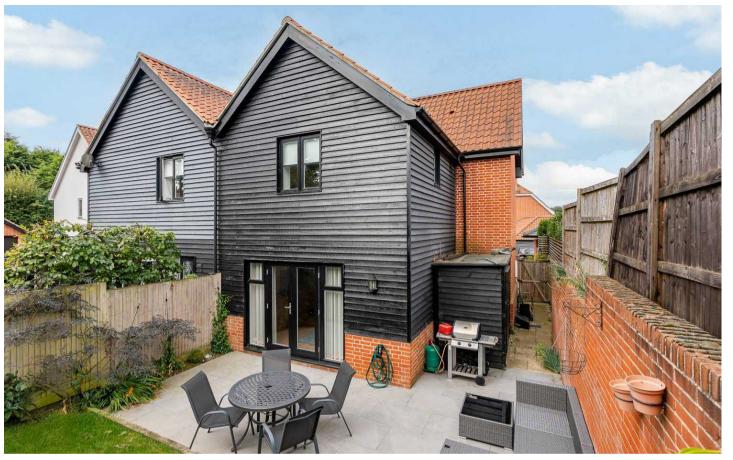

#### **REAR GARDEN**

The attractive private rear garden benefits from a patio seating area which in turn leads to the lawn with plant and shrub borders, summerhouse, timber garden shed and gated access to the front.

#### CAR PORT

1 Parking Space

The property benefits from a carport together with an allocated parking space.