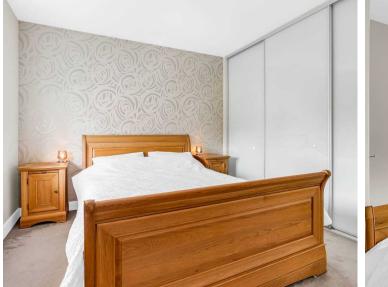

#### Bedroom One

#### 12' 6" x 12' 3" (3.80m x 3.73m)

With double glazed window to front aspect, radiator, fitted wardrobe cupboards to one wall with sliding doors, door to: