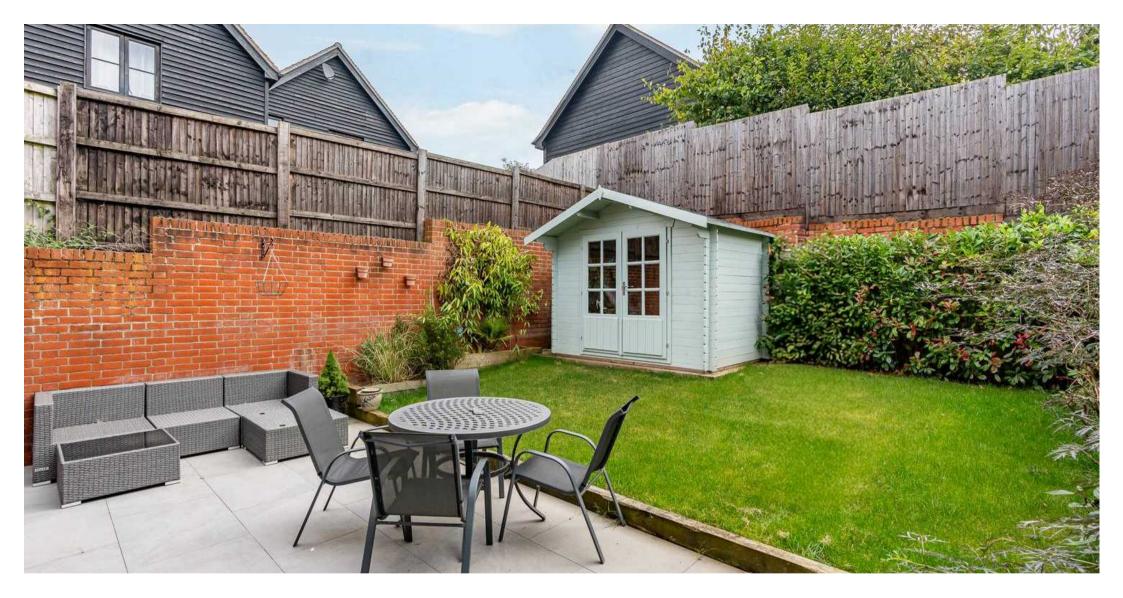

#### **REAR GARDEN**

The attractive private rear garden benefits from a patio seating area which in turn leads to the lawn with plant and shrub borders, summerhouse, timber garden shed and gated access to the front.

#### CAR PORT

1 Parking Space

The property benefits from a carport together with an allocated parking space.