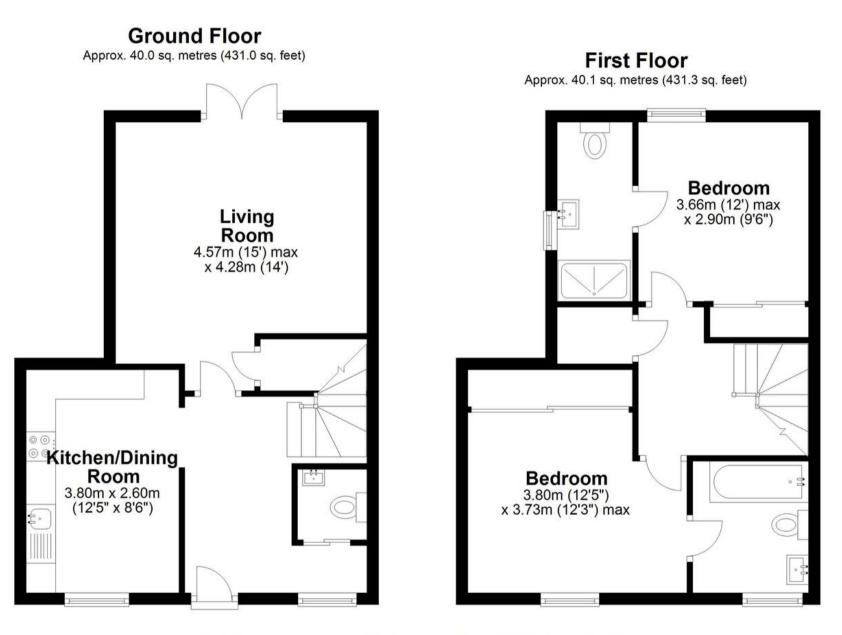

Tenure: Freehold

EPC Energy Efficiency Rating: B

EPC Environmental Impact Rating: B

Total area: approx. 80.1 sq. metres (862.4 sq. feet)

FOR ILLUSTRATIVE PURPOSES ONLY. NOT TO SCALE Whilst every attempt has been made to ensure the accuracy of the floor plan shown, all measurements, positioning, fixtures, features, fittings and any other data shown are an approximate interpretation for illustrative purposes only and are not to scale. No responsibility is taken for any error, omission, miss-statement or use of data shown.

#### Spacious Entrance Hall

With double glazed window to front aspect, wood flooring, radiator, stairs rising to first floor landing, doors to:

#### **Downstairs WC**

Fitted with a suite comprising dual flush wc, wash hand basin, tiled splash back areas, wood flooring, radiator.

#### Kitchen/Dining Room

#### 12' 6" x 8' 6" (3.80m x 2.60m)

With double glazed window to front aspect. Fitted with a range of wall and base storage units with granite work surfaces over incorporating a sink and drainer unit, integrated appliances, vertical radiator, tiled flooring.

#### Living Room

15' 0" x 14' 1" (4.57m x 4.28m)

With double glazed French doors opening onto the rear garden, wood flooring, radiator, understairs storage cupboard.

#### **First Floor Landing**

With built in storage cupboard and doors to:

#### Bedroom One

#### 12' 6" x 12' 3" (3.80m x 3.73m)

With double glazed window to front aspect, radiator, fitted wardrobe cupboards to one wall with sliding doors, door to:

#### En Suite Bathroom

With double glazed window to front aspect with obscure glass. Fitted with a suite comprising tile enclosed bath with shower over and glass shower screen, wall hung wash hand basin, concealed cistern wc, fully tiled, chrome heated towel rail.

#### Bedroom Two

12' 0" x 9' 6" (3.66m x 2.90m) With double glazed window to rear aspect, radiator, fitted wardrobe cupboard with sliding doors, door to:

#### En Suite Shower Room

With double glazed window to side aspect with obscure glass, fitted with a suite comprising shower cubicle, wall hung wash hand basin, concealed cistern wc, fully tiled, chrome heated towel rail.