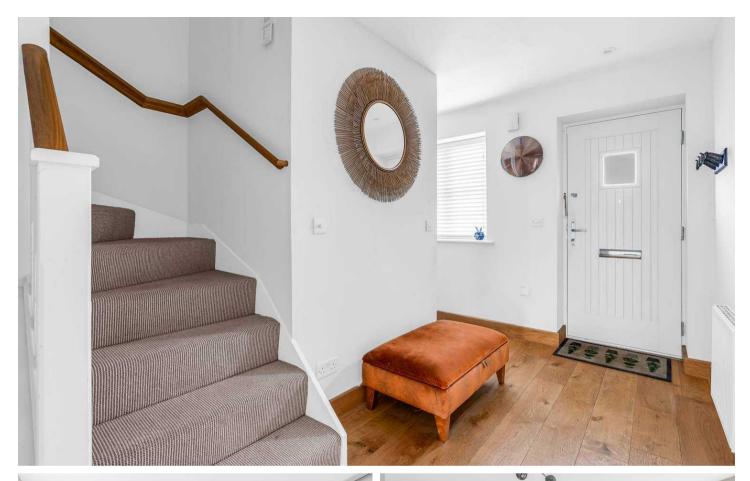

#### Spacious Entrance Hall

With double glazed window to front aspect, wood flooring, radiator, stairs rising to first floor landing, doors to: