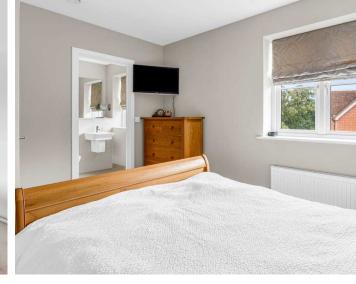

#### Bedroom One

#### 12' 6" x 12' 3" (3.80m x 3.73m)

With double glazed window to front aspect, radiator, fitted wardrobe cupboards to one wall with sliding doors, door to:

#### En Suite Bathroom

With double glazed window to front aspect with obscure glass. Fitted with a suite comprising tile enclosed bath with shower over and glass shower screen, wall hung wash hand basin, concealed cistern wc, fully tiled, chrome heated towel rail.