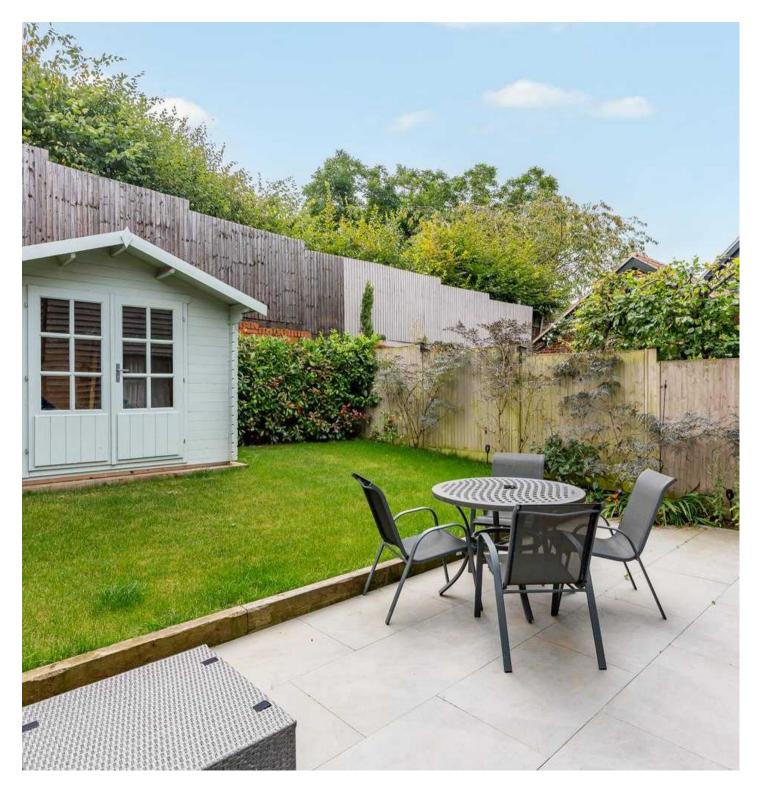

#### **REAR GARDEN**

The attractive private rear garden benefits from a patio seating area which in turn leads to the lawn with plant and shrub borders, summerhouse, timber garden shed and gated access to the front.