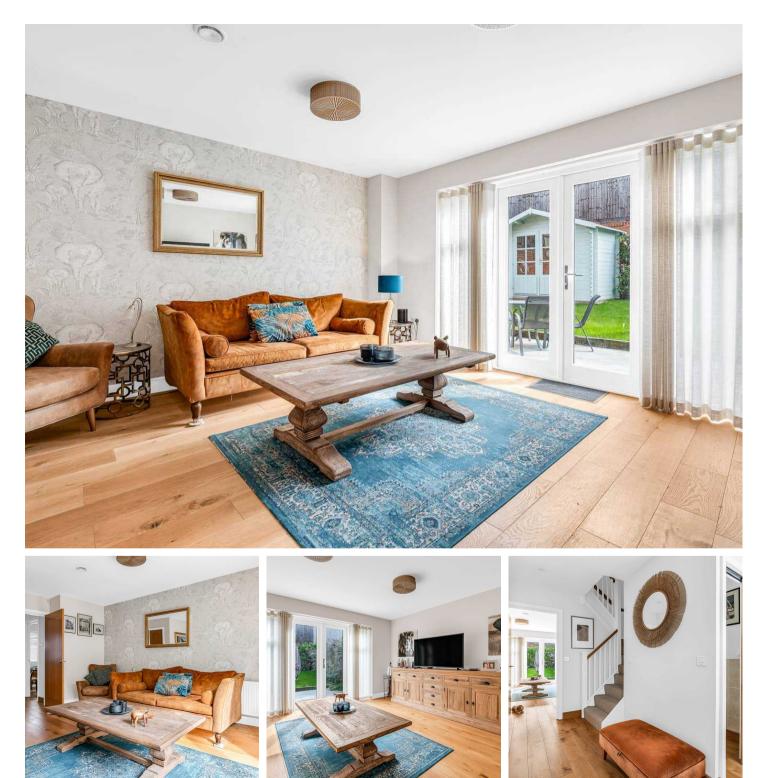

#### Spacious Entrance Hall

With double glazed window to front aspect, wood flooring, radiator, stairs rising to first floor landing, doors to:

#### Living Room

15' 0" x 14' 1" (4.57m x 4.28m)

With double glazed French doors opening onto the rear garden, wood flooring, radiator, understairs storage cupboard.