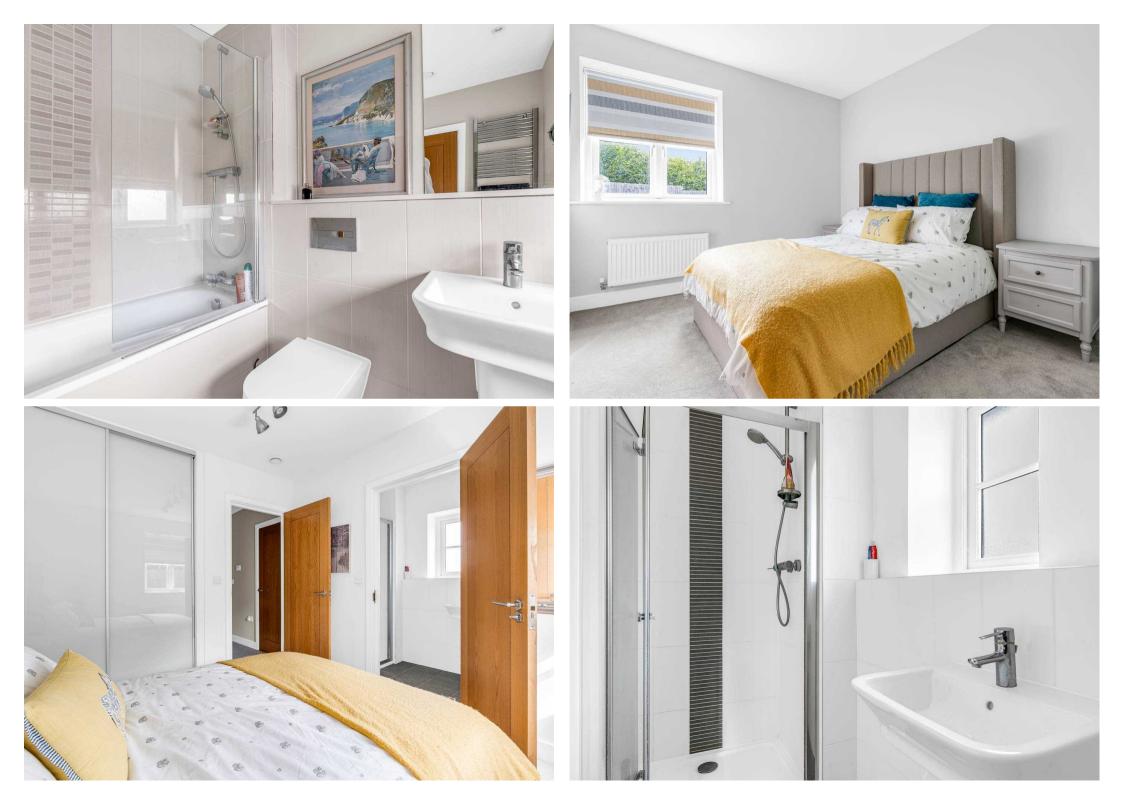

#### Bedroom One

#### 12' 6" x 12' 3" (3.80m x 3.73m)

With double glazed window to front aspect, radiator, fitted wardrobe cupboards to one wall with sliding doors, door to:

#### En Suite Bathroom

With double glazed window to front aspect with obscure glass. Fitted with a suite comprising tile enclosed bath with shower over and glass shower screen, wall hung wash hand basin, concealed cistern wc, fully tiled, chrome heated towel rail.

#### Bedroom Two

12' 0" x 9' 6" (3.66m x 2.90m) With double glazed window to rear aspect, radiator, fitted wardrobe cupboard with sliding doors, door to:

#### En Suite Shower Room

With double glazed window to side aspect with obscure glass, fitted with a suite comprising shower cubicle, wall hung wash hand basin, concealed cistern wc, fully tiled, chrome heated towel rail.