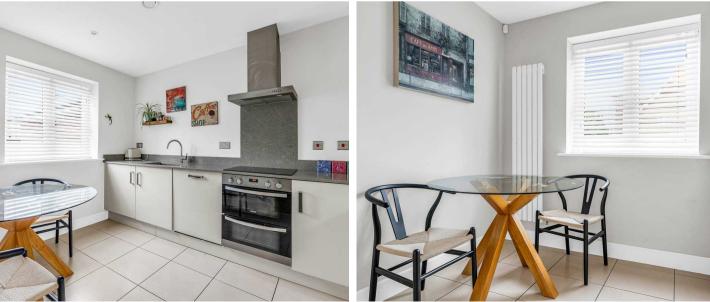

#### Kitchen/Dining Room

#### 12' 6" x 8' 6" (3.80m x 2.60m)

With double glazed window to front aspect. Fitted with a range of wall and base storage units with granite work surfaces over incorporating a sink and drainer unit, integrated appliances, vertical radiator, tiled flooring.