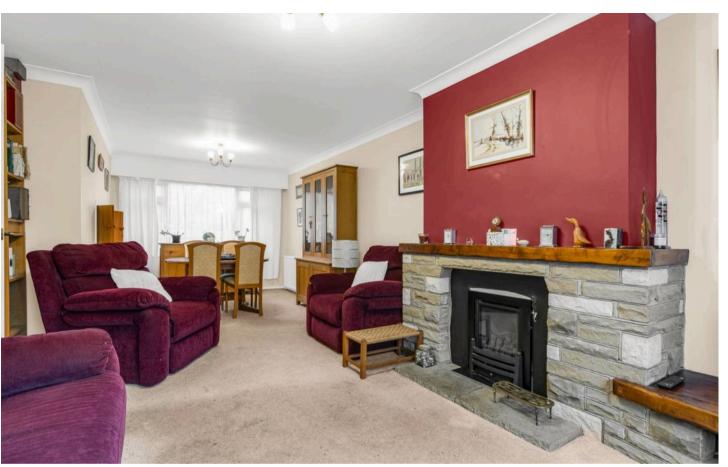

# Lounge/Dining Room

23' 7" x 11' 10" (7.18m x 3.60m)

Dual aspect with double glazed windows to front and rear aspect, two radiators, feature fireplace, serving hatch to the kitchen.