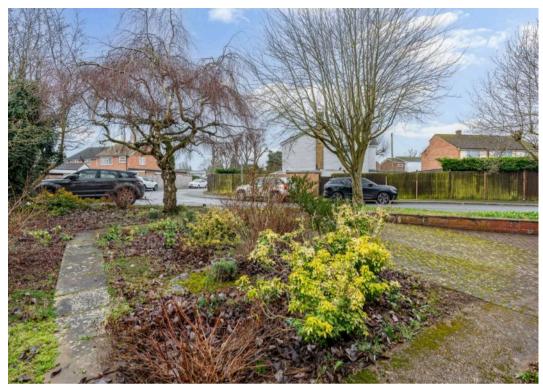

# FRONT GARDEN

Heavily stocked with paved path to the front entrance door and gated access to the rear garden.

# **REAR GARDEN**

Extremely generous corner plot gardens mainly laid to lawn with mature planting, decked and paved seating areas and greenhouse.