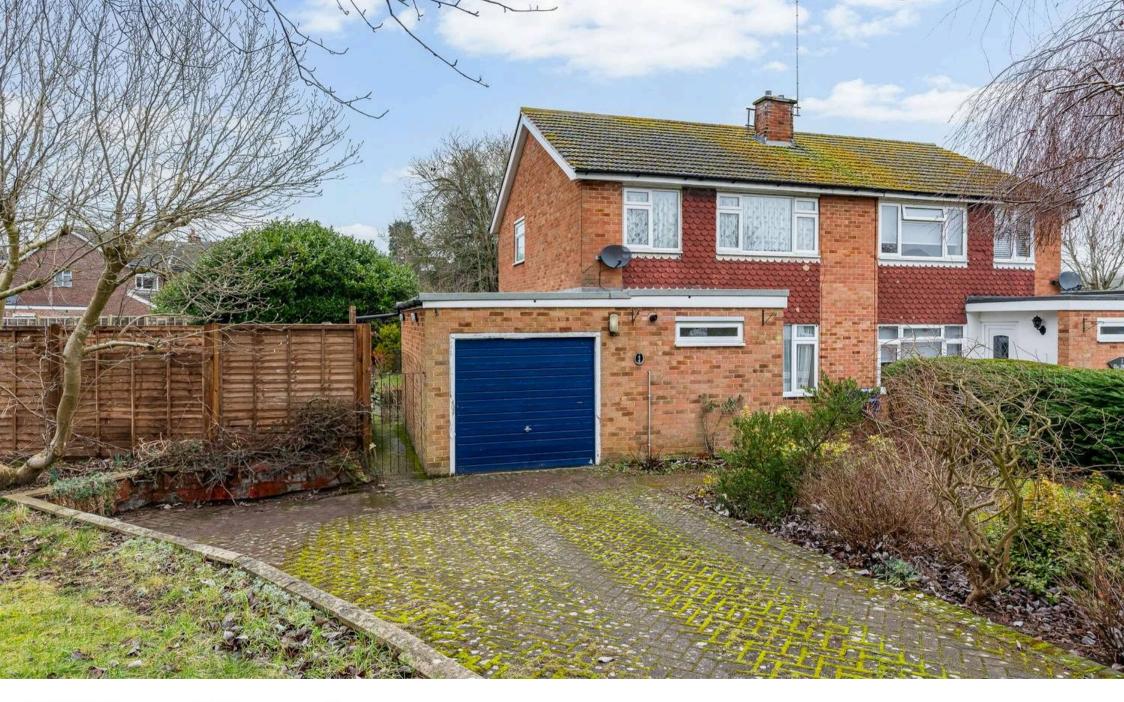

# FRONT GARDEN

Heavily stocked with paved path to the front entrance door and gated access to the rear garden.

#### **DRIVEWAY**

3 Parking Spaces

Ample frontage providing off street parking for numerous vehicles.

# GARAGE

Single Garage

Attached garage measuring approximately  $5.11 \times 2.69$  (16'9 x 8'10) with up and over door to front aspect and personnel door to the rear garden.