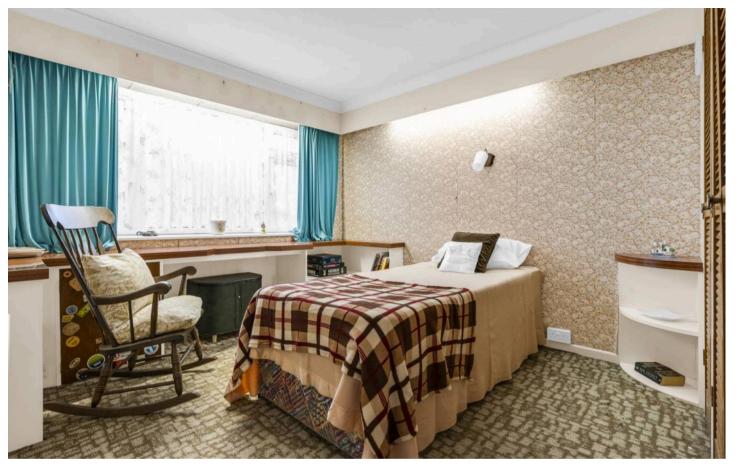

# **Bedroom Three**

8' 8" x 6' 6" (2.65m x 1.97m)

With double glazed window to front aspect, radiator.