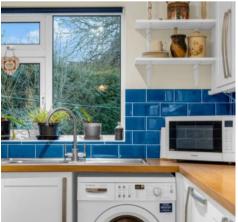

#### Kitchen

9' 8" x 8' 10" (2.94m x 2.68m)

With double glazed window to rear aspect and door to outside. Fitted with a range of wall and base storage units with work surfaces over incorporating a sink and drainer unit, built in oven with hob and extractor over, integrated dishwasher, space for washing machine and fridge/freezer, tiled splash back ares, wood effect flooring, radiator.