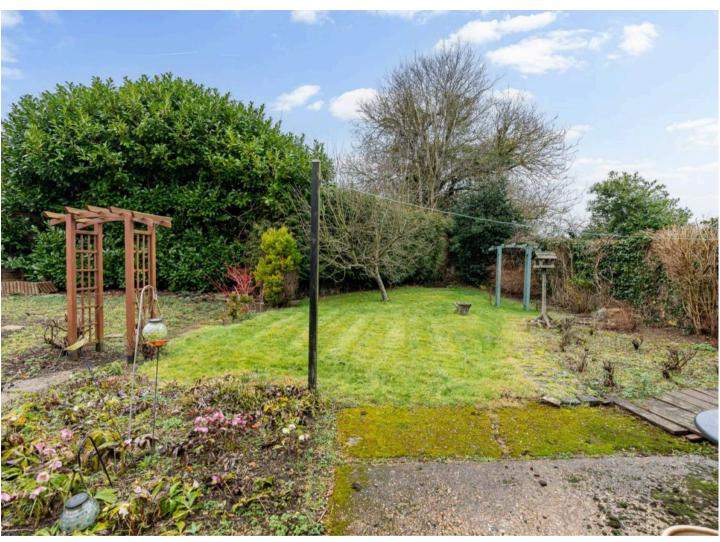

# **REAR GARDEN**

Extremely generous corner plot gardens mainly laid to lawn with mature planting, decked and paved seating areas and greenhouse.