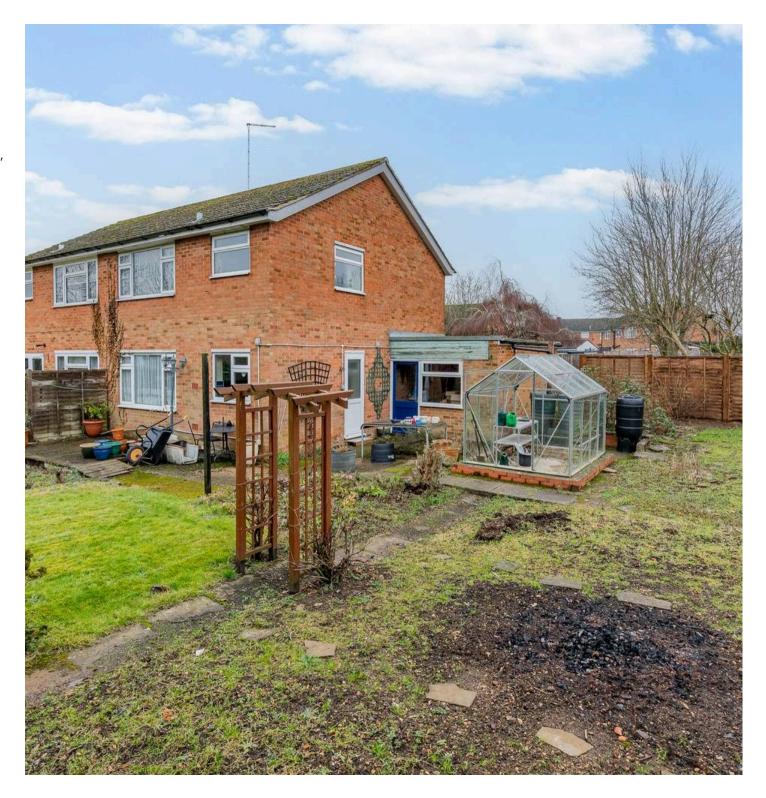

# **REAR GARDEN**

Extremely generous corner plot gardens mainly laid to lawn with mature planting, decked and paved seating areas and greenhouse.

# GARAGE

Single Garage

Attached garage measuring approximately  $5.11 \times 2.69$  (16'9 x 8'10) with up and over door to front aspect and personnel door to the rear garden.