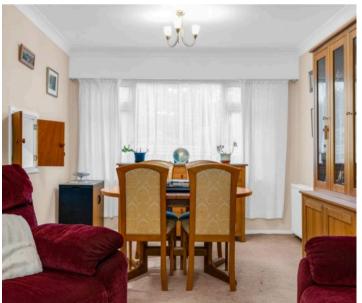

# Lounge/Dining Room

23' 7" x 11' 10" (7.18m x 3.60m)

Dual aspect with double glazed windows to front and rear aspect, two radiators, feature fireplace, serving hatch to the kitchen.