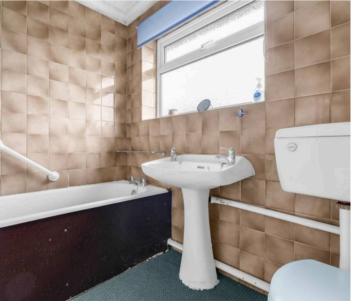

# Bathroom

5' 3" x 8' 6" (1.61m x 2.59m)

With double glazed window to rear aspect with obscure glass. Fitted with a suite comprising panel enclosed bath with shower over, pedestal wash hand basin, low flush wc, tiled splash back areas, radiator.