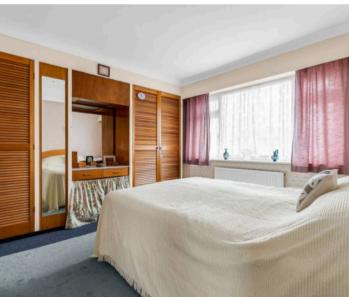

#### **Bedroom One**

11' 9" x 11' 10" (3.59m x 3.60m)

With double glazed window to front aspect, radiator, fitted wardrobe cupboards.