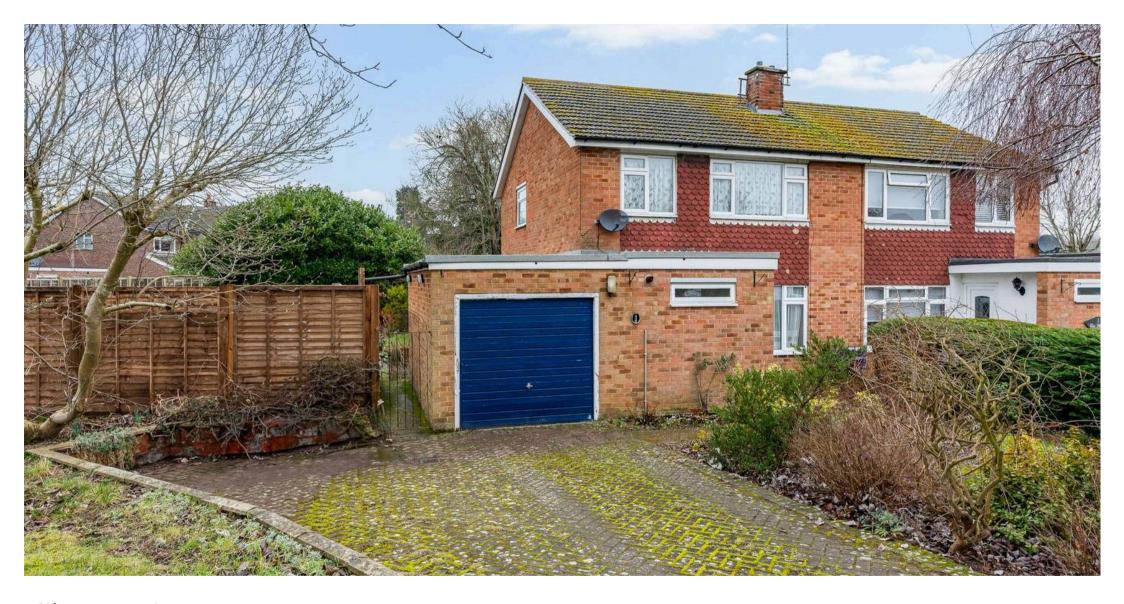

# 1 The Moat

Puckeridge, Ware

Charming 3-bed semi-detached family home in Puckeridge, with potential to extend/update.

Spacious gardens, ample parking, near village amenities.

Council Tax band: E

Tenure: Freehold

#### **DRIVEWAY**

3 Parking Spaces

Ample frontage providing off street parking for numerous vehicles.

# GARAGE

Single Garage

Attached garage measuring approximately  $5.11 \times 2.69$  (16'9 x 8'10) with up and over door to front aspect and personnel door to the rear garden.