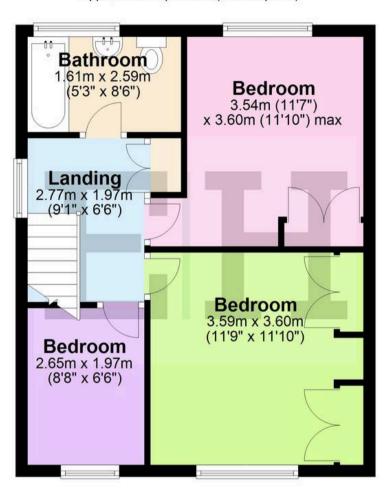

# **First Floor**

Approx. 41.0 sq. metres (441.3 sq. feet)

Total area: approx. 100.5 sq. metres (1081.8 sq. feet)

# First Floor Landing

9' 1" x 6' 6" (2.77m x 1.97m)

With double glazed window to side aspect with obscure glass, built in storage cupboard, doors to:

#### **Bedroom One**

11' 9" x 11' 10" (3.59m x 3.60m)

With double glazed window to front aspect, radiator, fitted wardrobe cupboards.

#### **Bedroom Two**

11' 7" x 11' 10" (3.54m x 3.60m)

With double glazed window to rear aspect, radiator, fitted wardrobe cupboard.

# **Bedroom Three**

8' 8" x 6' 6" (2.65m x 1.97m)

With double glazed window to front aspect, radiator.

# Bathroom

5' 3" x 8' 6" (1.61m x 2.59m)

With double glazed window to rear aspect with obscure glass. Fitted with a suite comprising panel enclosed bath with shower over, pedestal wash hand basin, low flush wc, tiled splash back areas, radiator.