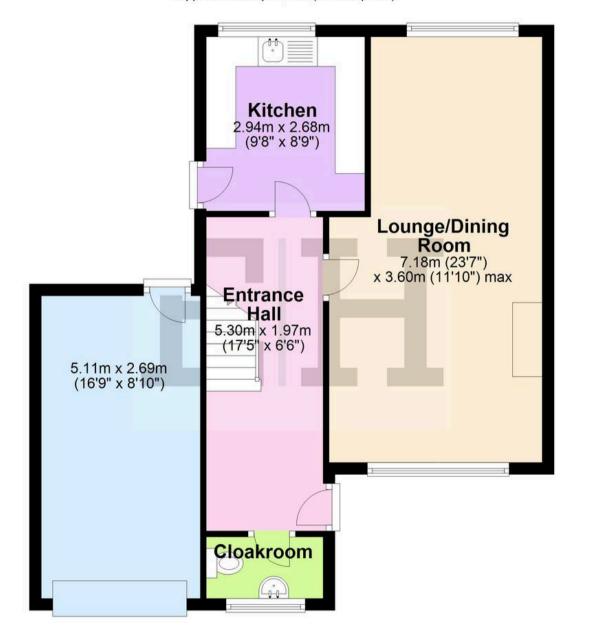

EPC Energy Efficiency Rating: D

EPC Environmental Impact Rating: D

**Ground Floor** 

Approx. 59.5 sq. metres (640.6 sq. feet)

#### **Entrance Hall**

17' 5" x 6' 6" (5.30m x 1.97m)

With stairs rising to first floor landing, radiator, glazed shelf unit to the lounge/dining room, doors to:

# Cloakroom/WC

With double glazed window to front aspect with obscure glass. Fitted with a suite comprising low flush wc, wash hand basin, tiled splash back areas, radiator.

# Lounge/Dining Room

23' 7" x 11' 10" (7.18m x 3.60m)

Dual aspect with double glazed windows to front and rear aspect, two radiators, feature fireplace, serving hatch to the kitchen.

#### Kitchen

9' 8" x 8' 10" (2.94m x 2.68m)

With double glazed window to rear aspect and door to outside. Fitted with a range of wall and base storage units with work surfaces over incorporating a sink and drainer unit, built in oven with hob and extractor over, integrated dishwasher, space for washing machine and fridge/freezer, tiled splash back ares, wood effect flooring, radiator.

# GARAGE

Single Garage

Attached garage measuring approximately  $5.11 \times 2.69$  (16'9 x 8'10) with up and over door to front aspect and personnel door to the rear garden.