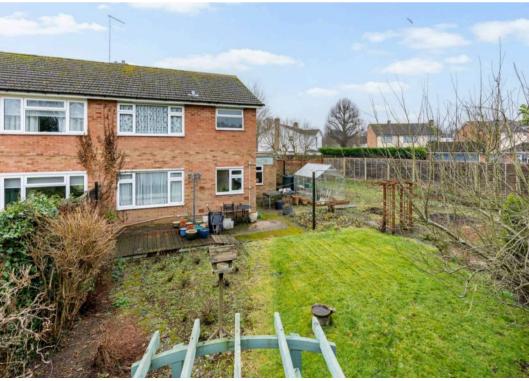

# **REAR GARDEN**

Extremely generous corner plot gardens mainly laid to lawn with mature planting, decked and paved seating areas and greenhouse.