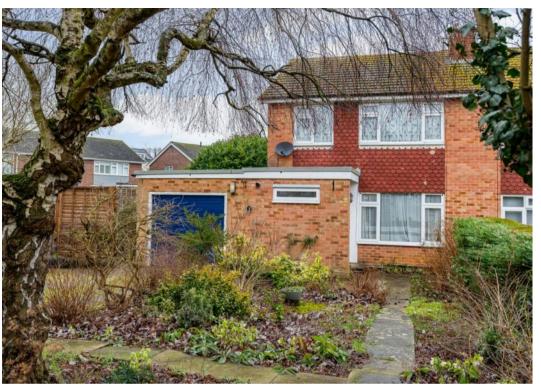

# 1 The Moat

Puckeridge, Ware

Charming 3-bed semi-detached family home in Puckeridge, with potential to extend/update.

Spacious gardens, ample parking, near village amenities.

Council Tax band: E

Tenure: Freehold

#### **DRIVEWAY**

3 Parking Spaces

Ample frontage providing off street parking for numerous vehicles.

# GARAGE

Single Garage

Attached garage measuring approximately  $5.11 \times 2.69$  (16'9 x 8'10) with up and over door to front aspect and personnel door to the rear garden.