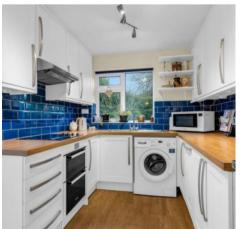

#### Kitchen

9' 8" x 8' 10" (2.94m x 2.68m)

With double glazed window to rear aspect and door to outside. Fitted with a range of wall and base storage units with work surfaces over incorporating a sink and drainer unit, built in oven with hob and extractor over, integrated dishwasher, space for washing machine and fridge/freezer, tiled splash back ares, wood effect flooring, radiator.