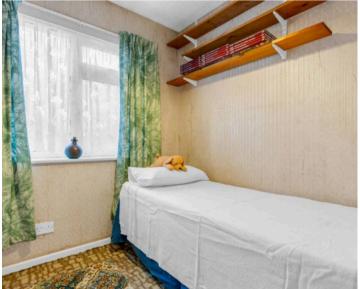

#### **Bedroom One**

11' 9" x 11' 10" (3.59m x 3.60m)

With double glazed window to front aspect, radiator, fitted wardrobe cupboards.

#### **Bedroom Two**

11' 7" x 11' 10" (3.54m x 3.60m)

With double glazed window to rear aspect, radiator, fitted wardrobe cupboard.

# **Bedroom Three**

8' 8" x 6' 6" (2.65m x 1.97m)

With double glazed window to front aspect, radiator.