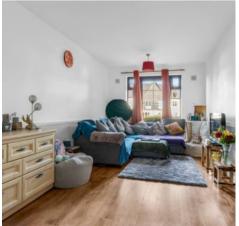

#### Lounge/Dining Room

19' 9" x 9' 1" (6.03m x 2.76m)

With double glazed door opening onto the patio are overlooking the river, wood effect flooring, radiator, open to: