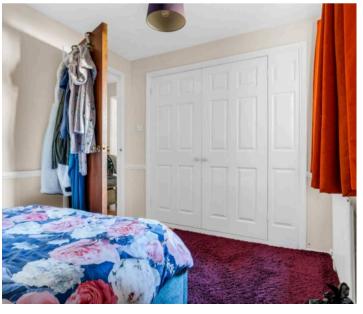

#### **Bedroom**

8' 2" x 13' 6" (2.49m x 4.11m)

With double glazed window, radiator, fitted wardrobe cupboards.