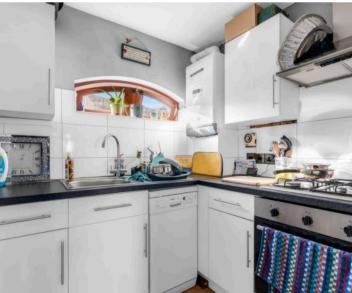

#### Kitchen

5' 11" x 8' 7" (1.81m x 2.61m)

With double glazed window. Fitted with a range of wall and base storage units with work surfaces over incorporating a sink and drainer unit, built in oven with gas hob and extractor over, appliance space, wall mounted boiler, tiled splash back areas, wood effect flooring.