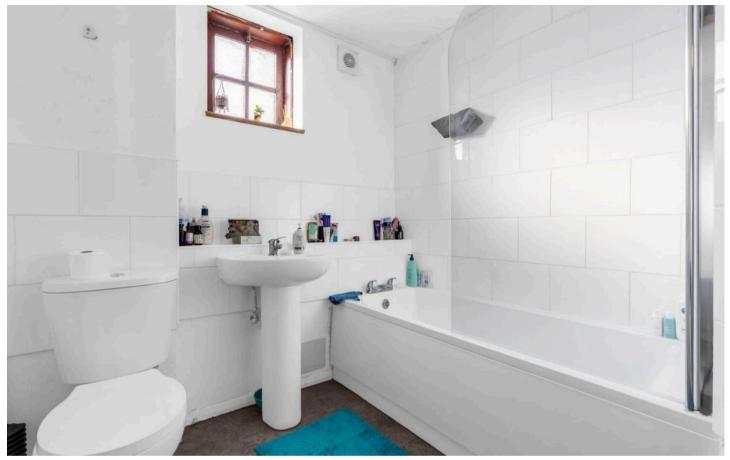

#### **Bathroom**

With double glazed window with obscure glass. Fitted with a suite comprising panel enclosed bath with shower over and glass shower screen, pedestal wash hand basin, dual flush wc, fully tiled, radiator.