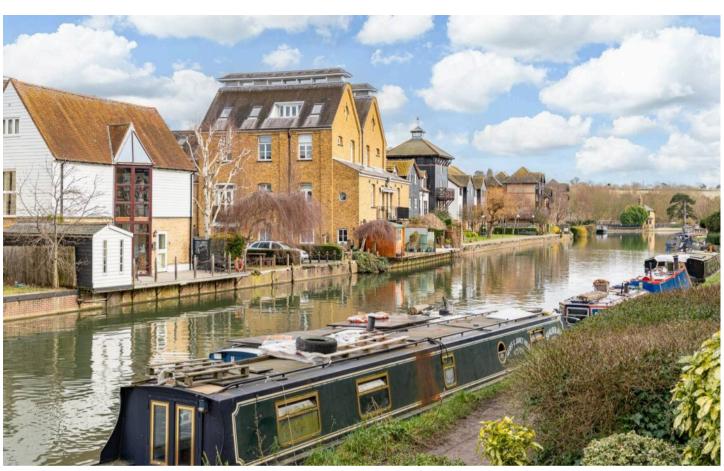

### 20 Wickhams Wharf

Viaduct Road, Ware

One bed riverside apt in Ware. Patio with river views, communal gardens. Fitted kitchen, fitted wardrobes, gas heating, parking. Chain free. Close to High St, station, riverside towpath.

#### GARDEN

Patio seating area overlooking the river accessed via the lounge/dining room.

#### **COMMUNAL GARDEN**

Attractively landscaped communal gardens overlooking the river.