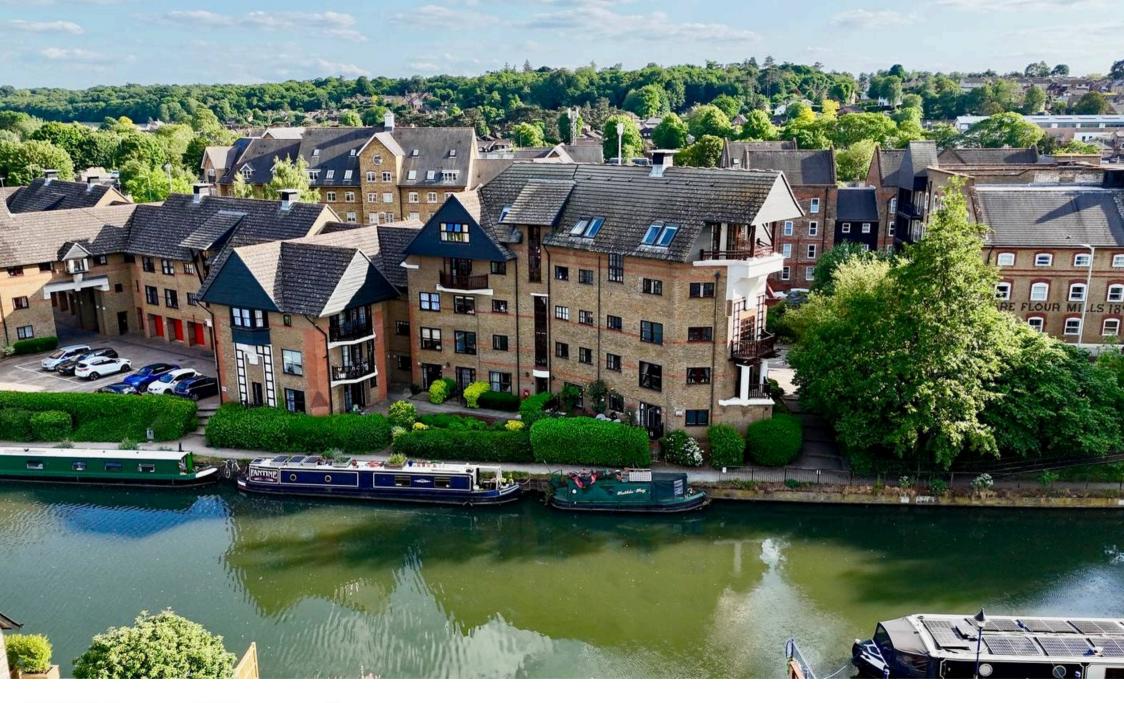

# Elliot Heath

20 Wickhams Wharf, Viaduct Road
Guide Price £240,000

### 20 Wickhams Wharf

Viaduct Road, Ware

One bed riverside apt in Ware. Patio with river views, communal gardens. Fitted kitchen, fitted wardrobes, gas heating, parking. Chain free. Close to High St, station, riverside towpath.

#### GARDEN

Patio seating area overlooking the river accessed via the lounge/dining room.

#### **COMMUNAL GARDEN**

Attractively landscaped communal gardens overlooking the river.