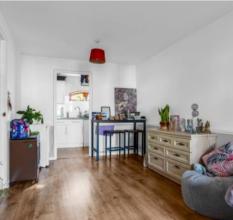

#### Lounge/Dining Room

19' 9" x 9' 1" (6.03m x 2.76m)

With double glazed door opening onto the patio are overlooking the river, wood effect flooring, radiator, open to:

#### Kitchen

5' 11" x 8' 7" (1.81m x 2.61m)

With double glazed window. Fitted with a range of wall and base storage units with work surfaces over incorporating a sink and drainer unit, built in oven with gas hob and extractor over, appliance space, wall mounted boiler, tiled splash back areas, wood effect flooring.