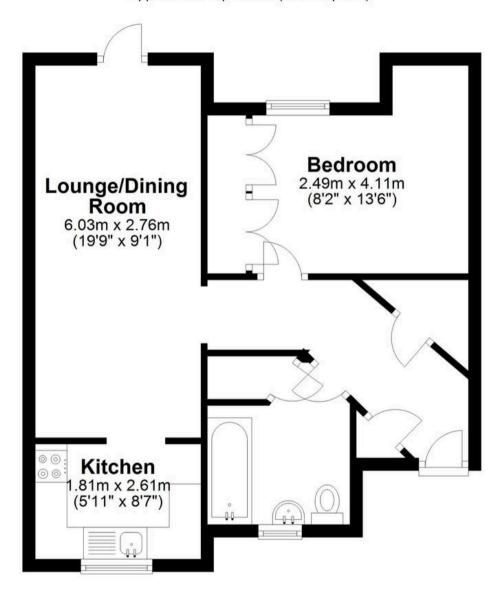

## **Ground Floor**

Approx. 47.7 sq. metres (513.9 sq. feet)

Total area: approx. 47.7 sq. metres (513.9 sq. feet)

#### **Entrance Hall**

With secure entryphone system, wood effect flooring, radiator, two built in storage cupboards, open to:

#### Lounge/Dining Room

19' 9" x 9' 1" (6.03m x 2.76m)

With double glazed door opening onto the patio are overlooking the river, wood effect flooring, radiator, open to:

#### Kitchen

5' 11" x 8' 7" (1.81m x 2.61m)

With double glazed window. Fitted with a range of wall and base storage units with work surfaces over incorporating a sink and drainer unit, built in oven with gas hob and extractor over, appliance space, wall mounted boiler, tiled splash back areas, wood effect flooring.

#### **Bedroom**

8' 2" x 13' 6" (2.49m x 4.11m)

With double glazed window, radiator, fitted wardrobe cupboards.

#### **Bathroom**

With double glazed window with obscure glass. Fitted with a suite comprising panel enclosed bath with shower over and glass shower screen, pedestal wash hand basin, dual flush wc, fully tiled, radiator.

#### GARDEN

Patio seating area overlooking the river accessed via the lounge/dining room.