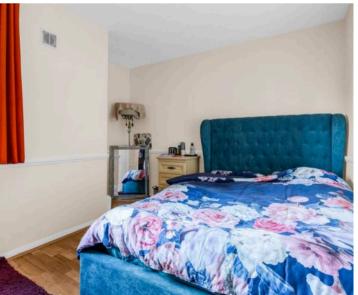

#### **Bedroom**

8' 2" x 13' 6" (2.49m x 4.11m)

With double glazed window, radiator, fitted wardrobe cupboards.