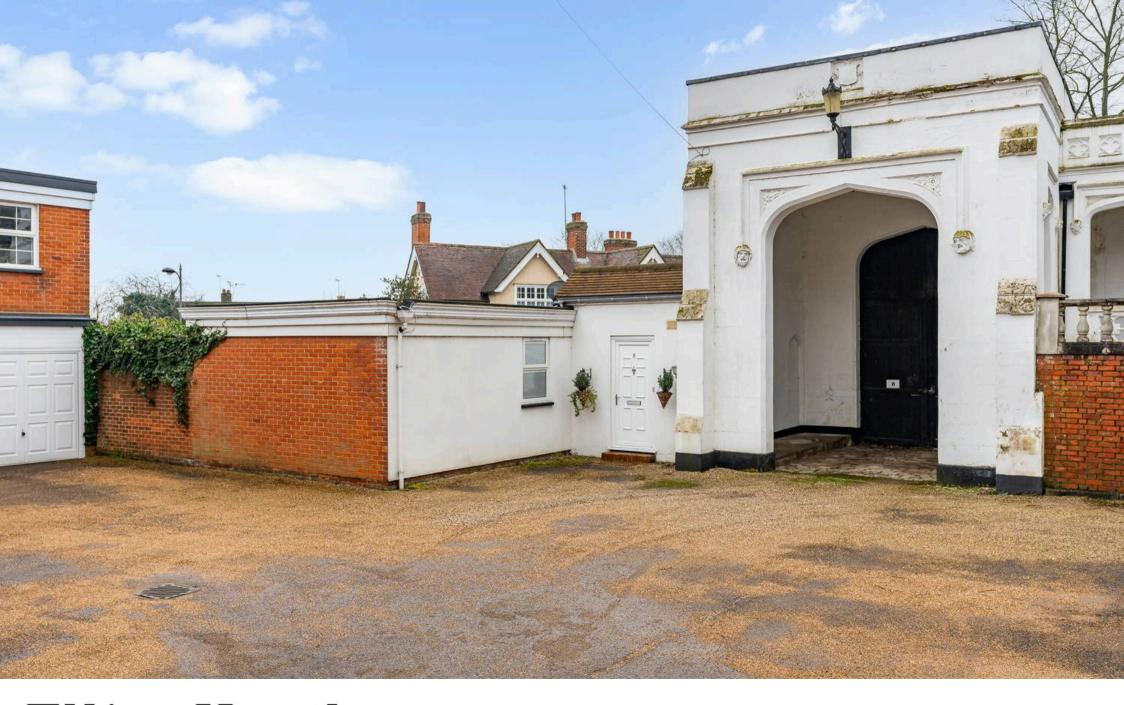

# Elliot Heath

5 Thunder Court, Ware
Guide Price £330,000

## **5 Thunder Court**

Ware, Ware

2-bed detached bungalow within Grade II Listed manor grounds, parking, garage, private garden, open-plan living space, double glazing. Located near town amenities and train station. No onward chain.