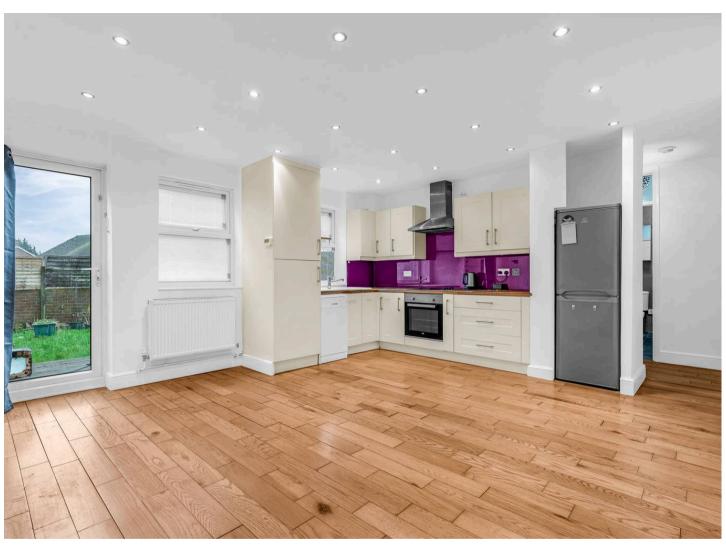

#### Kitchen/Dining/Living Room

16' 6" x 14' 1" (5.03m x 4.29m)

#### Dining/Living Room

Dual aspect with double glazed windows to front and rear aspect and door giving access to the rear garden, wood flooring, two radiators, open to:

#### Kitchen

With double glazed window to rear aspect. Fitted with a range of wall and base storage units with wood work surfaces over incorporating a sink and drainer unit, glass splash back areas, built in oven with hob and extractor over, appliance space, wood flooring.