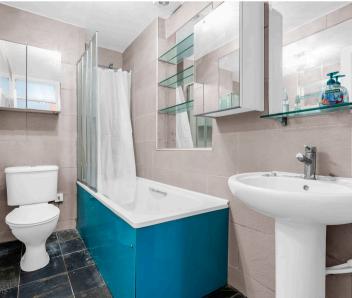

#### **Bathroom**

Fitted with a suite comprising panel enclosed bath with shower over and glass shower screen, pedestal wash hand basin, dual flush wc, fully tiled, radiator.

Private walled garden with decked seating area and the remainder laid to lawn.