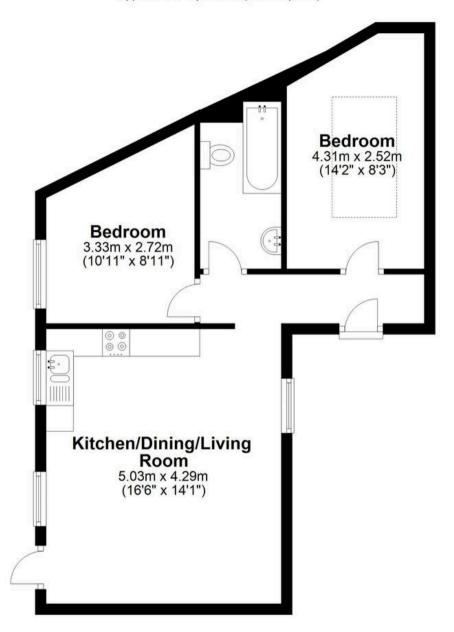

### **Ground Floor**

Approx. 49.7 sq. metres (535.3 sq. feet)

Total area: approx. 49.7 sq. metres (535.3 sq. feet)

FOR ILLUSTRATIVE PURPOSES ONLY. NOT TO SCALE

Whilst every attempt has been made to ensure the accuracy of the floor plan shown, all measurements, positioning, fixtures, features, fittings and any other data shown are an approximate interpretation for illustrative purposes only and are not to scale. No responsibility is taken for any error, omission, miss-statement or use of data shown.

#### Kitchen/Dining/Living Room

16' 6" x 14' 1" (5.03m x 4.29m)

#### **Bedroom One**

14' 2" x 8' 3" (4.31m x 2.52m)
With skylight window, radiator, wood flooring.

#### **Bedroom Two**

10' 11" x 8' 11" (3.33m x 2.72m)

With double glazed window to rear aspect, radiator, wood flooring.

#### **Bathroom**

Fitted with a suite comprising panel enclosed bath with shower over and glass shower screen, pedestal wash hand basin, dual flush wc, fully tiled, radiator.

Private walled garden with decked seating area and the remainder laid to lawn.