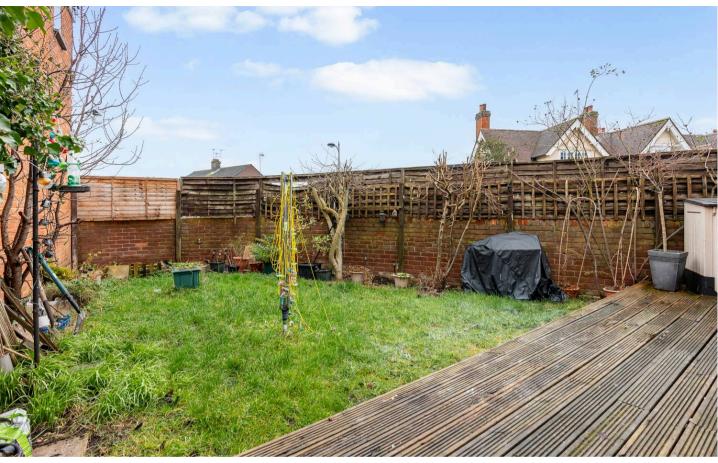

#### **Bathroom**

Fitted with a suite comprising panel enclosed bath with shower over and glass shower screen, pedestal wash hand basin, dual flush wc, fully tiled, radiator.

Private walled garden with decked seating area and the remainder laid to lawn.