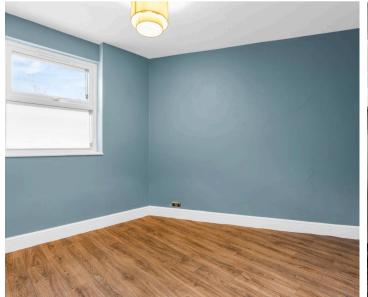

#### **Bedroom One**

14' 2" x 8' 3" (4.31m x 2.52m)
With skylight window, radiator, wood flooring.

#### **Bedroom Two**

10' 11" x 8' 11" (3.33m x 2.72m)

With double glazed window to rear aspect, radiator, wood flooring.