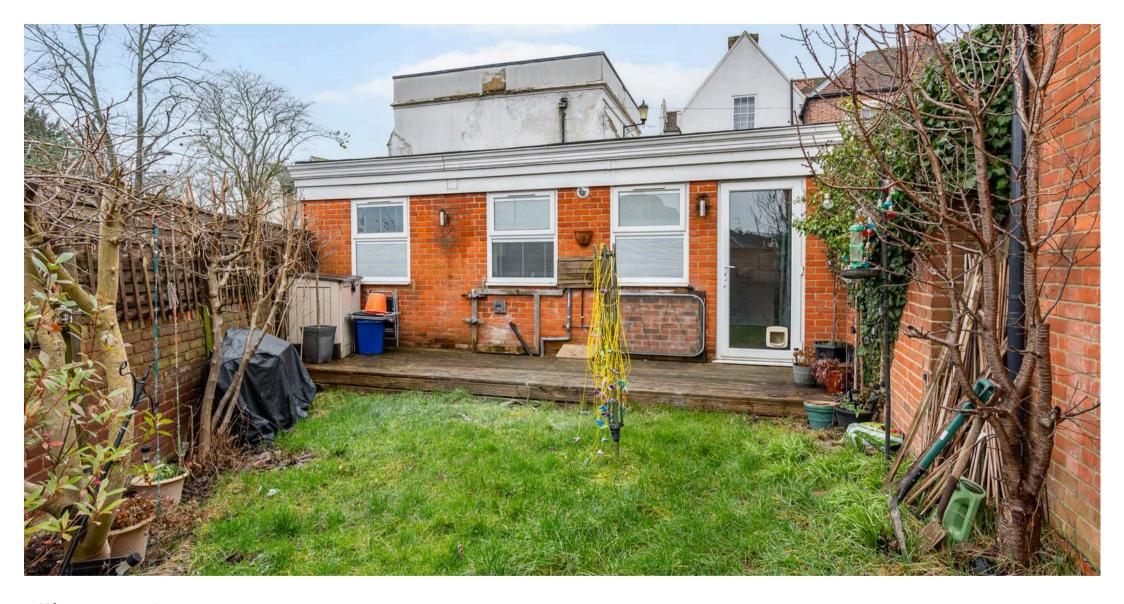

#### **Bathroom**

Fitted with a suite comprising panel enclosed bath with shower over and glass shower screen, pedestal wash hand basin, dual flush wc, fully tiled, radiator.

Private walled garden with decked seating area and the remainder laid to lawn.