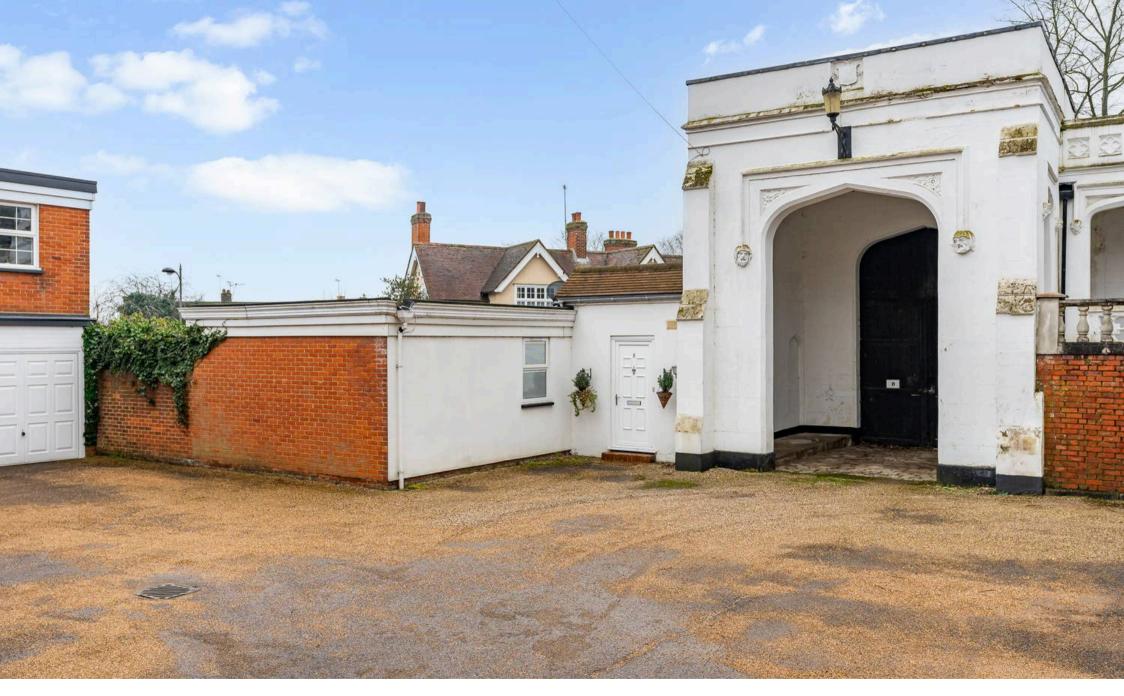

## 5 Thunder Court

Ware, Ware

2-bed detached bungalow within Grade II Listed manor grounds, parking, garage, private garden, open-plan living space, double glazing. Located near town amenities and train station. No onward chain.

#### **REAR GARDEN**

Private walled garden with decked seating area and the remainder laid to lawn.

#### ALLOCATED PARKING

1 Parking Space

One allocated parking space to the front of the property.

#### GARAGE

Single Garage

Garage arranged en bloc.

| Energy Efficiency Rating                    |                           |           | En    |
|---------------------------------------------|---------------------------|-----------|-------|
|                                             | Current                   | Potential |       |
| Very energy efficient - lower running costs |                           |           | Very  |
| (92+) А                                     |                           |           | (92+  |
| (81-91)                                     |                           | 87        | (81-  |
| (69-80)                                     | 70                        |           | (69-  |
| (55-68)                                     |                           |           | (55-  |
| (39-54)                                     |                           |           | (39-  |
| (21-38)                                     |                           |           | (21-  |
| (1-20)                                      | G                         | 1.1       | (1-2  |
| Not energy efficient - higher running costs |                           |           | Not e |
| England, Scotland & Wales                   | EU Directiv<br>2002/91/E0 |           | Eng   |