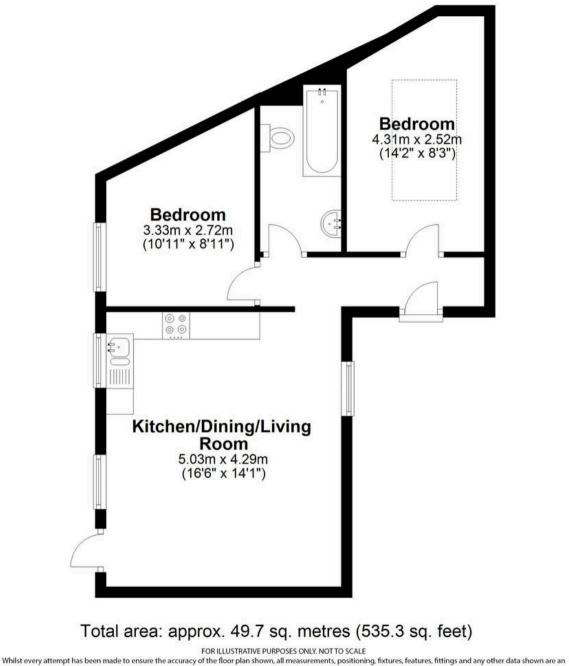

### Ground Floor

Approx. 49.7 sq. metres (535.3 sq. feet)

approximate interpretation for illustrative purposes only and are not to scale. No responsibility is taken for any error, omission, miss-statement or use of data shown.

#### **Entrance Hall**

With wood flooring, radiator, doors to:

**Kitchen/Dining/Living Room** 16' 6" x 14' 1" (5.03m x 4.29m)

#### **Bedroom One**

14' 2" x 8' 3" (4.31m x 2.52m) With skylight window, radiator, wood flooring.

#### **Bedroom Two**

10' 11" x 8' 11" (3.33m x 2.72m) With double glazed window to rear aspect, radiator, wood flooring.

#### Bathroom

Fitted with a suite comprising panel enclosed bath with shower over and glass shower screen, pedestal wash hand basin, dual flush wc, fully tiled, radiator.