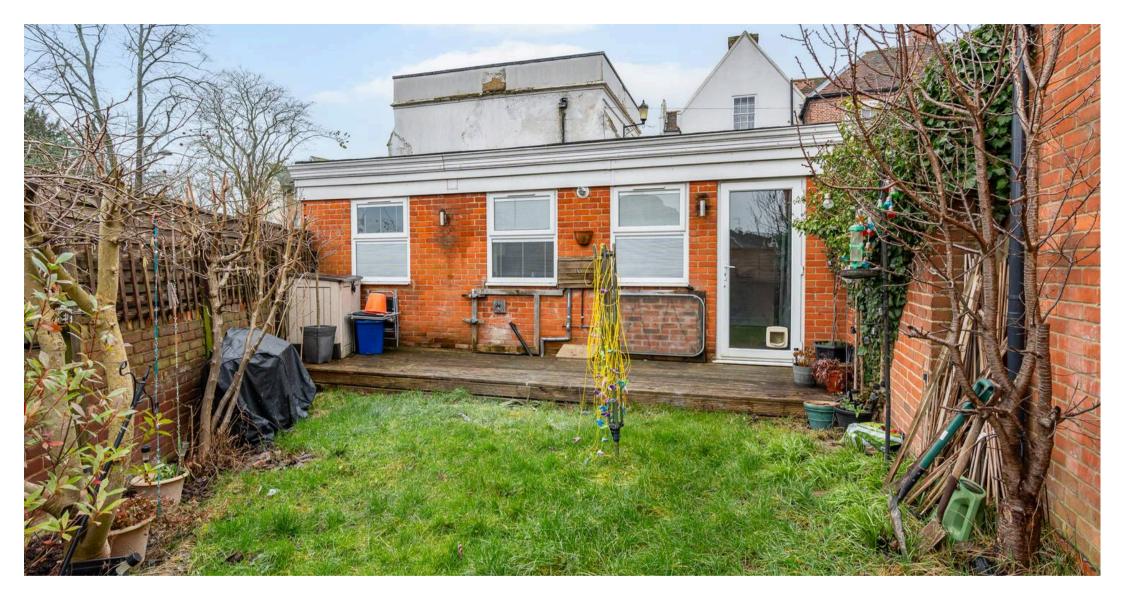

#### **REAR GARDEN**

Private walled garden with decked seating area and the remainder laid to lawn.