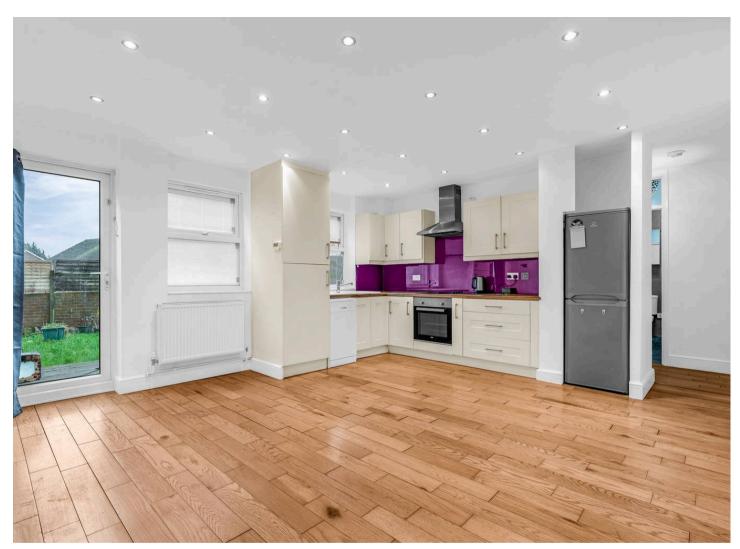

#### **Entrance Hall**

With wood flooring, radiator, doors to:

**Kitchen/Dining/Living Room** 16' 6" x 14' 1" (5.03m x 4.29m)

#### Dining/Living Room

Dual aspect with double glazed windows to front and rear aspect and door giving access to the rear garden, wood flooring, two radiators, open to:

#### Kitchen

With double glazed window to rear aspect. Fitted with a range of wall and base storage units with wood work surfaces over incorporating a sink and drainer unit, glass splash back areas, built in oven with hob and extractor over, appliance space, wood flooring.