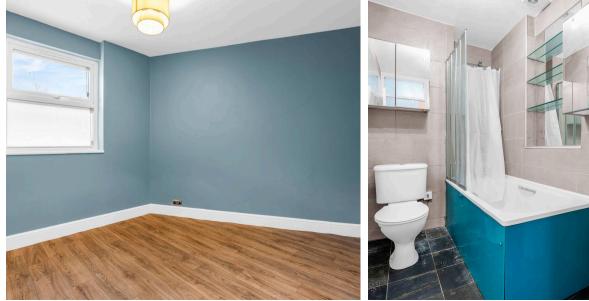

#### **Bedroom One**

14' 2" x 8' 3" (4.31m x 2.52m) With skylight window, radiator, wood flooring.

#### **Bedroom Two**

10' 11" x 8' 11" (3.33m x 2.72m) With double glazed window to rear aspect, radiator, wood flooring.

#### Bathroom

Fitted with a suite comprising panel enclosed bath with shower over and glass shower screen, pedestal wash hand basin, dual flush wc, fully tiled, radiator.