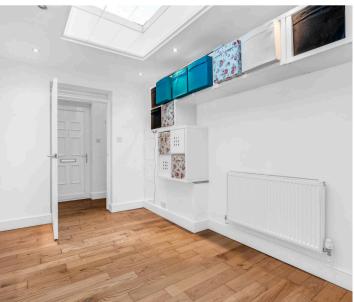

#### **Entrance Hall**

With wood flooring, radiator, doors to:

**Kitchen/Dining/Living Room** 16' 6" x 14' 1" (5.03m x 4.29m)

#### Dining/Living Room

Dual aspect with double glazed windows to front and rear aspect and door giving access to the rear garden, wood flooring, two radiators, open to:

#### Kitchen

With double glazed window to rear aspect. Fitted with a range of wall and base storage units with wood work surfaces over incorporating a sink and drainer unit, glass splash back areas, built in oven with hob and extractor over, appliance space, wood flooring.