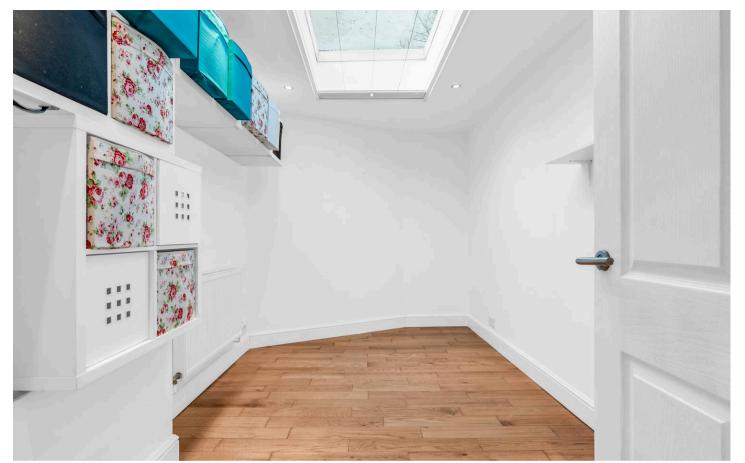

#### **Bedroom One**

14' 2" x 8' 3" (4.31m x 2.52m) With skylight window, radiator, wood flooring.