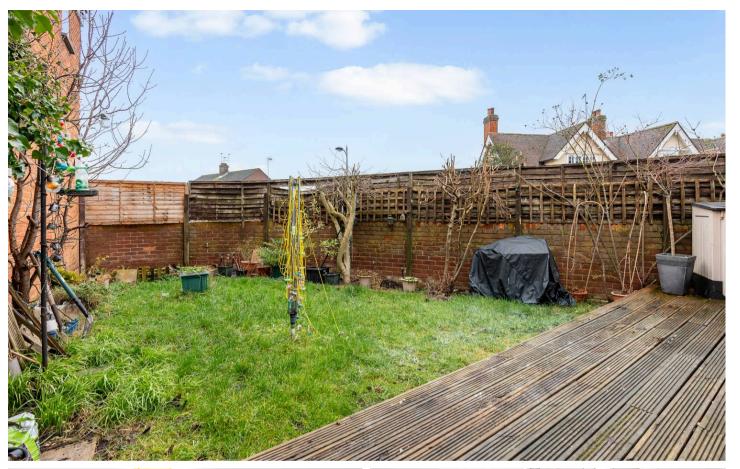

#### **REAR GARDEN**

Private walled garden with decked seating area and the remainder laid to lawn.