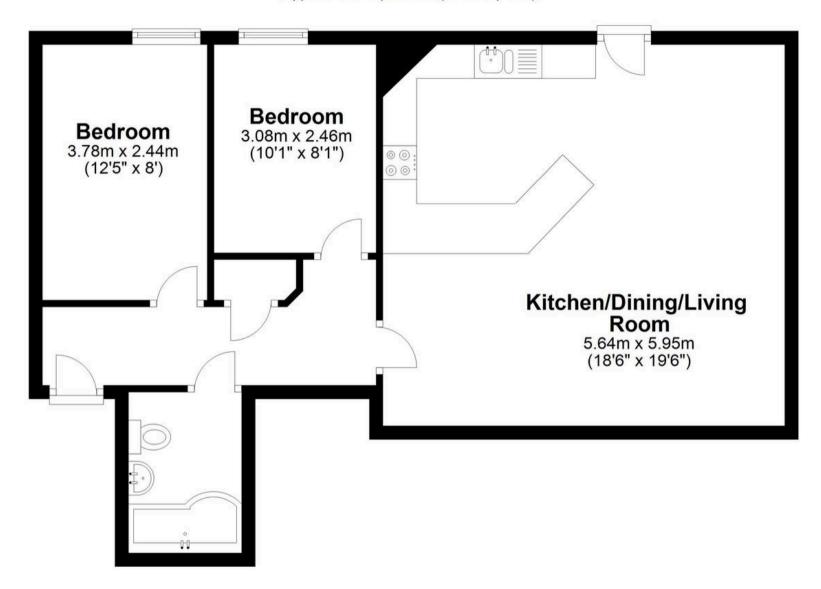

### **First Floor**

Approx. 63.3 sq. metres (681.4 sq. feet)

Total area: approx. 63.3 sq. metres (681.4 sq. feet)

#### **Entrance Hall**

With secure entryphone system, large built in storage cupboard, electric wall heater, wood effect flooring, doors to;

#### **Bedroom One**

12' 5" x 8' 0" (3.78m x 2.44m)

With double glazed window and electric wall heater.

#### **Bedroom Two**

10' 1" x 8' 1" (3.08m x 2.46m)

With double glazed window and electric wall heater.

#### **Bathroom**

Beautifully fitted with a suite comprising panel enclosed bath with shower over and glass shower screen, vanity unit with inset wash hand basin, concealed cistern wc, chrome heated towel rail, tiled splash back areas, tiled flooring.