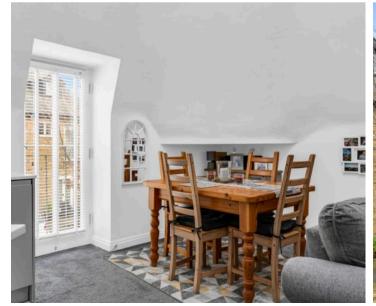

#### Open Plan Kitchen/Dining/Living Room

18' 6" x 19' 6" (5.64m x 5.95m)

A large, light open plan living area, feature vaulted ceiling with beams housing an 'Oasthouse' chimney and feature dome window.

#### **Dining Area**

Double glazed french doors opening out on to a Juliet style balcony.