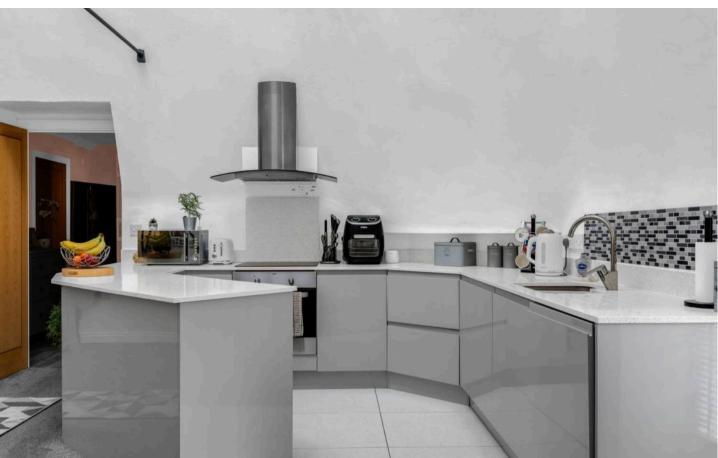

#### Open Plan Kitchen/Dining/Living Room

18' 6" x 19' 6" (5.64m x 5.95m)

A large, light open plan living area, feature vaulted ceiling with beams housing an 'Oasthouse' chimney and feature dome window.

#### Kitchen Area

Beautifully fitted with a range of base storage units with work surfaces over incorporating sink and drainer unit, built in oven with hob and stainless steel extractor fan over, integrated appliance, tiled flooring.