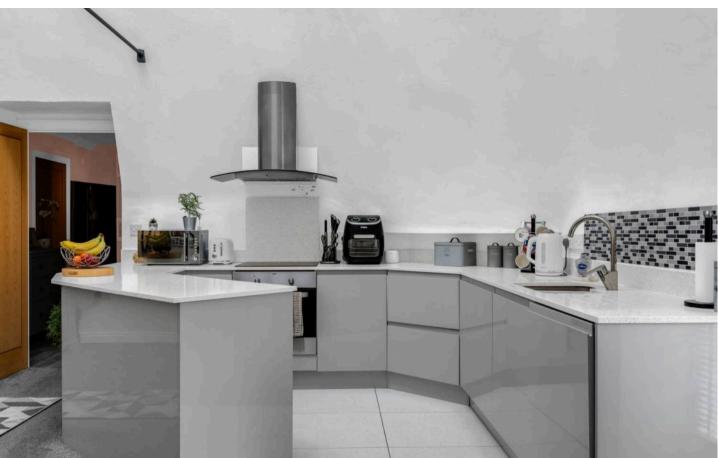

#### Kitchen Area

Beautifully fitted with a range of base storage units with work surfaces over incorporating sink and drainer unit, built in oven with hob and stainless steel extractor fan over, integrated appliance, tiled flooring.