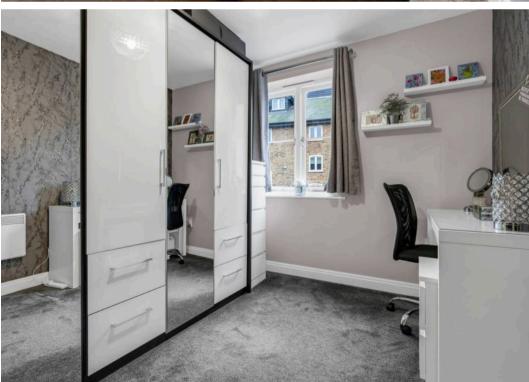

#### **Bedroom One**

12' 5" x 8' 0" (3.78m x 2.44m)

With double glazed window and electric wall heater.

#### **Bedroom Two**

10' 1" x 8' 1" (3.08m x 2.46m)

With double glazed window and electric wall heater.