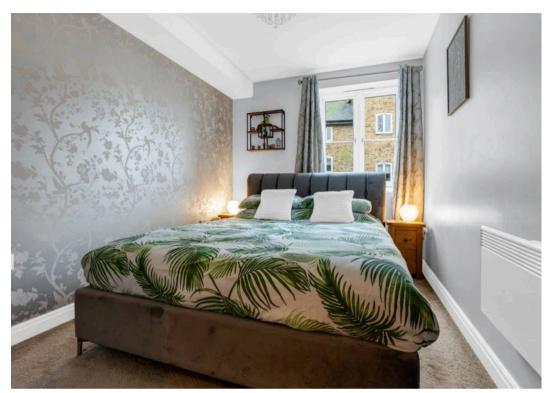

#### **Bedroom One**

12' 5" x 8' 0" (3.78m x 2.44m)

With double glazed window and electric wall heater.

#### **Bedroom Two**

10' 1" x 8' 1" (3.08m x 2.46m)

With double glazed window and electric wall heater.