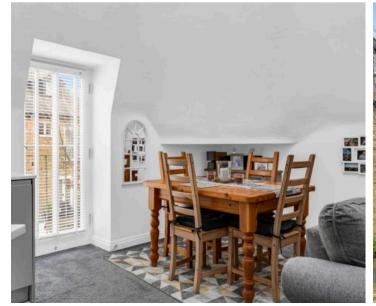

#### **Dining Area**

Double glazed french doors opening out on to a Juliet style balcony.