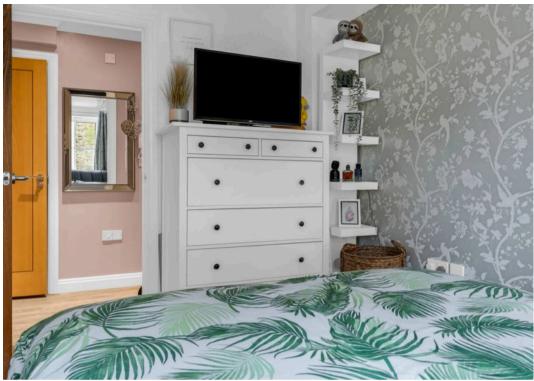

#### **Bedroom One**

12' 5" x 8' 0" (3.78m x 2.44m)

With double glazed window and electric wall heater.

#### **Bedroom Two**

10' 1" x 8' 1" (3.08m x 2.46m)

With double glazed window and electric wall heater.