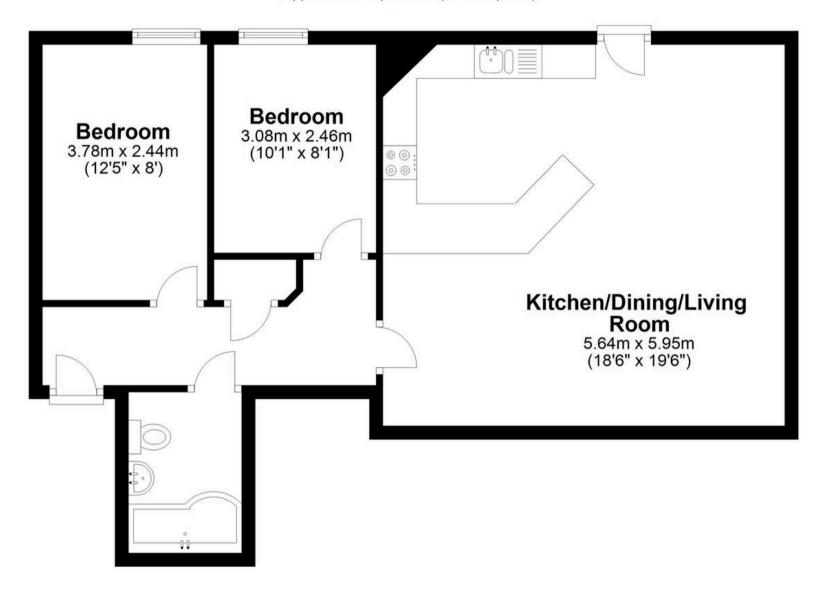

### **First Floor**

Approx. 63.3 sq. metres (681.4 sq. feet)

Total area: approx. 63.3 sq. metres (681.4 sq. feet)

#### **Entrance Hall**

With secure entryphone system, large built in storage cupboard, electric wall heater, wood effect flooring, doors to;

#### Open Plan Kitchen/Dining/Living Room

18' 6" x 19' 6" (5.64m x 5.95m)

A large, light open plan living area, feature vaulted ceiling with beams housing an 'Oasthouse' chimney and feature dome window.

#### **Bedroom One**

12' 5" x 8' 0" (3.78m x 2.44m)

With double glazed window and electric wall heater.

#### **Bedroom Two**

10' 1" x 8' 1" (3.08m x 2.46m)

With double glazed window and electric wall heater.

#### **Bathroom**

Beautifully fitted with a suite comprising panel enclosed bath with shower over and glass shower screen, vanity unit with inset wash hand basin, concealed cistern wc, chrome heated towel rail, tiled splash back areas, tiled flooring.