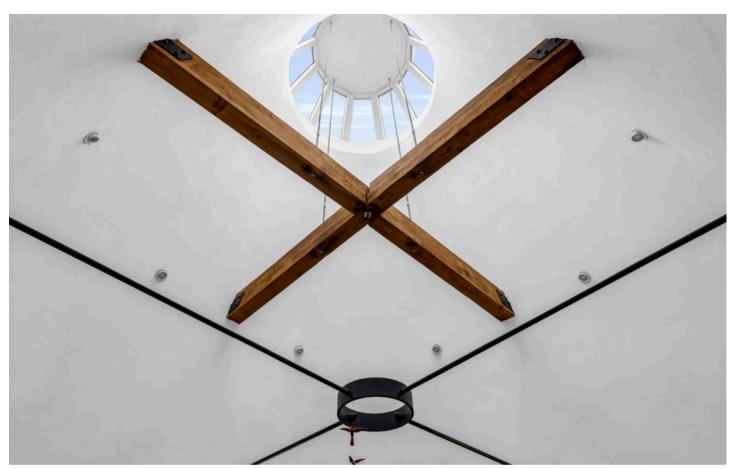

#### Open Plan Kitchen/Dining/Living Room

18' 6" x 19' 6" (5.64m x 5.95m)

A large, light open plan living area, feature vaulted ceiling with beams housing an 'Oasthouse' chimney and feature dome window.