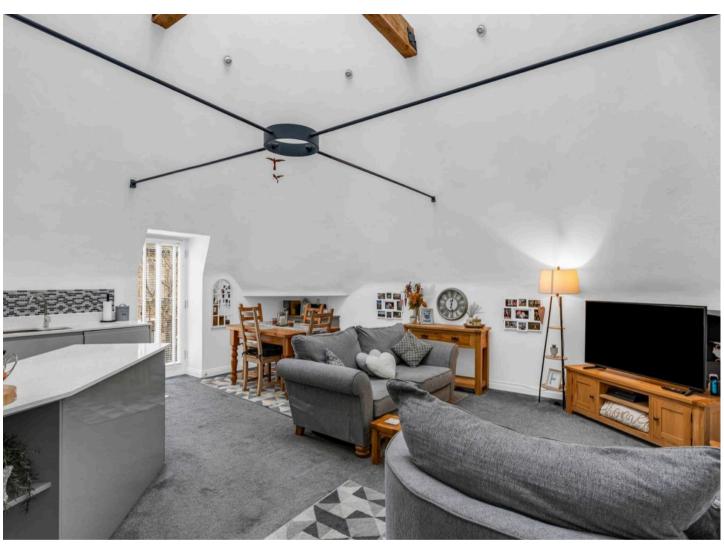

#### Open Plan Kitchen/Dining/Living Room

18' 6" x 19' 6" (5.64m x 5.95m)

A large, light open plan living area, feature vaulted ceiling with beams housing an 'Oasthouse' chimney and feature dome window.

#### Living Area

Wall mounted electric heaters.

#### Kitchen Area

Beautifully fitted with a range of base storage units with work surfaces over incorporating sink and drainer unit, built in oven with hob and stainless steel extractor fan over, integrated appliance, tiled flooring.

#### **Dining Area**

Double glazed french doors opening out on to a Juliet style balcony.