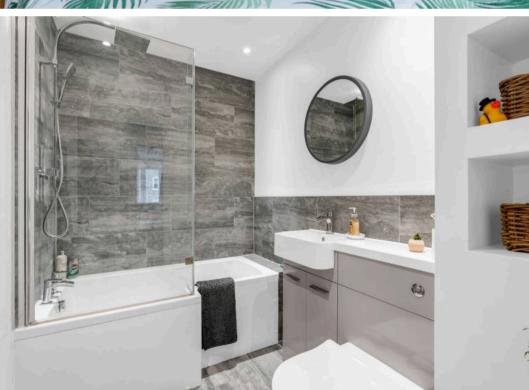

#### **Bathroom**

Beautifully fitted with a suite comprising panel enclosed bath with shower over and glass shower screen, vanity unit with inset wash hand basin, concealed cistern wc, chrome heated towel rail, tiled splash back areas, tiled flooring.