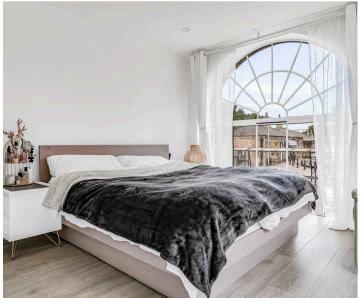

#### **Bedroom One**

13' 0" x 12' 0" (3.96m x 3.65m)

Spacious double bedroom with spot lights to ceiling, wood flooring, bespoke fitted wardrobe cupboards, and stunning dual aspect arched windows.