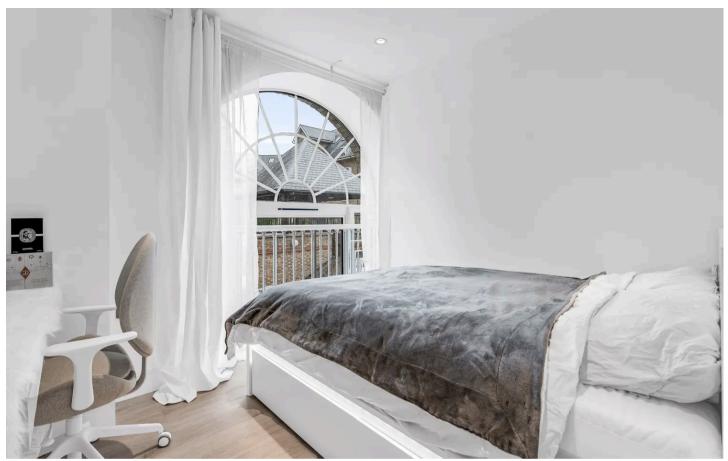

#### **Bedroom Two**

9' 8" x 9' 4" (2.94m x 2.84m)

Double bedroom with spot lights to ceiling, wood flooring, storage recess and double glazed arched window to side aspect.