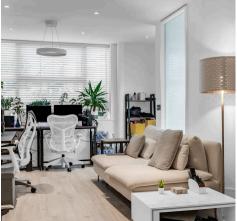

## Open Plan Living/Dining Room

33' 0" x 12' 0" (10.05m x 3.65m)

A large impressive open plan room with wood flooring, spot lights to ceiling, stairs rising to the first floor, understairs storage cupboard, huge dual aspect feature double glazed arch windows. Door to: