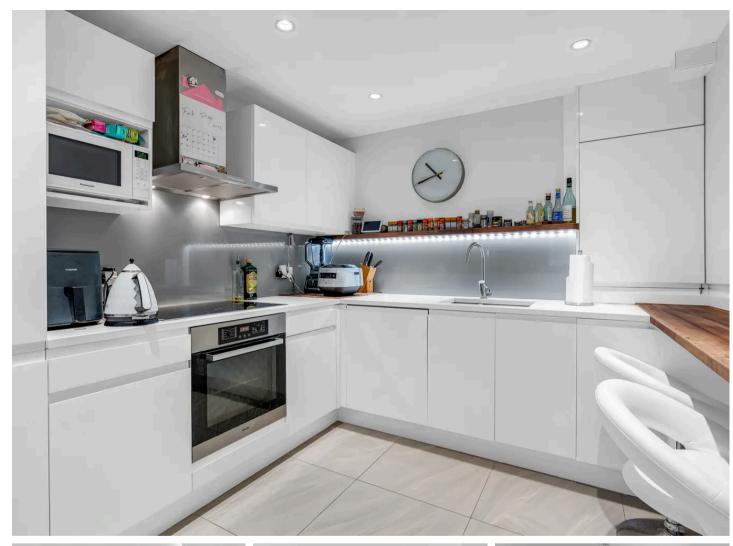

#### Kitchen

10' 1" x 9' 6" (3.07m x 2.89m)

Fitted with a range of bespoke wall and base storage units with granite work surfaces over, integrated appliances to include fridge/freezer, oven, four ring hob, extractor fan and inset sink and drainer unit, with further space for additional appliance. Also benefiting from tiled flooring, spot lights to ceiling and a breakfast bar.