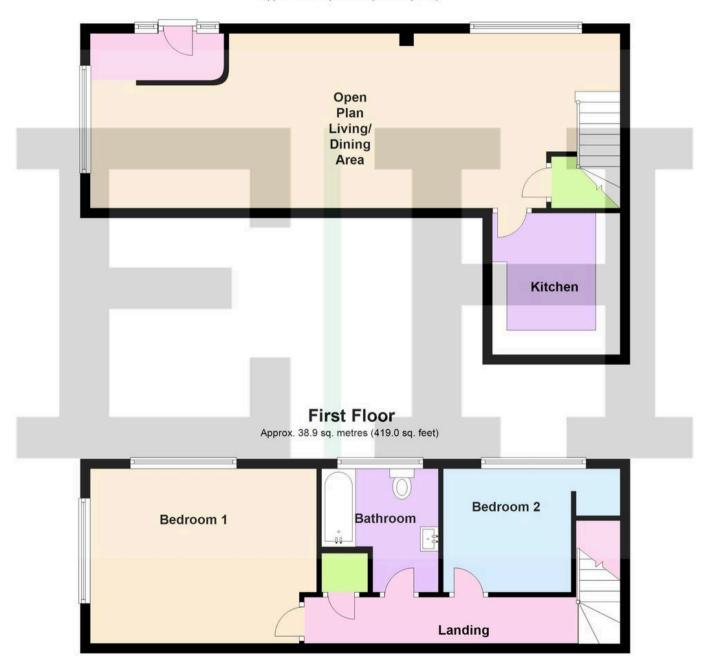

# **Ground Floor**

Approx. 51.7 sq. metres (557.0 sq. feet)

## Open Plan Living/Dining Room

33' 0" x 12' 0" (10.05m x 3.65m)

A large impressive open plan room with wood flooring, spot lights to ceiling, stairs rising to the first floor, understairs storage cupboard, huge dual aspect feature double glazed arch windows. Door to:

#### Kitchen

10' 1" x 9' 6" (3.07m x 2.89m)

Fitted with a range of bespoke wall and base storage units with granite work surfaces over, integrated appliances to include fridge/freezer, oven, four ring hob, extractor fan and inset sink and drainer unit, with further space for additional appliance. Also benefiting from tiled flooring, spot lights to ceiling and a breakfast bar.

## First Floor Landing

Spot lights to ceiling and doors to:

#### **Bedroom One**

13' 0" x 12' 0" (3.96m x 3.65m)

Spacious double bedroom with spot lights to ceiling, wood flooring, bespoke fitted wardrobe cupboards, and stunning dual aspect arched windows.

#### **Bedroom Two**

9' 8" x 9' 4" (2.94m x 2.84m)

Double bedroom with spot lights to ceiling, wood flooring, storage recess and double glazed arched window to side aspect.

## Bathroom

Fitted with a suite comprising panel enclosed bath with shower over and glass shower screen, dual flush wc, double width vanity unit with inset wash hand basin, tiled flooring and walls, spot lights to ceiling, extractor fan and arched double glazed window to side aspect with obscure glass.