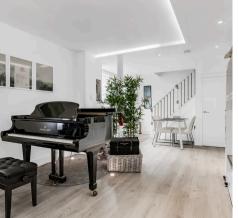

## Open Plan Living/Dining Room

33' 0" x 12' 0" (10.05m x 3.65m)

A large impressive open plan room with wood flooring, spot lights to ceiling, stairs rising to the first floor, understairs storage cupboard, huge dual aspect feature double glazed arch windows. Door to: