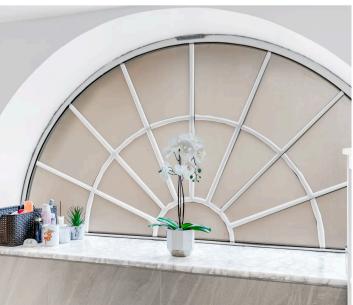

## Open Plan Living/Dining Room

33' 0" x 12' 0" (10.05m x 3.65m)

A large impressive open plan room with wood flooring, spot lights to ceiling, stairs rising to the first floor, understairs storage cupboard, huge dual aspect feature double glazed arch windows. Door to:

#### **Bedroom One**

13' 0" x 12' 0" (3.96m x 3.65m)

Spacious double bedroom with spot lights to ceiling, wood flooring, bespoke fitted wardrobe cupboards, and stunning dual aspect arched windows.

#### **Bedroom Two**

9' 8" x 9' 4" (2.94m x 2.84m)

Double bedroom with spot lights to ceiling, wood flooring, storage recess and double glazed arched window to side aspect.