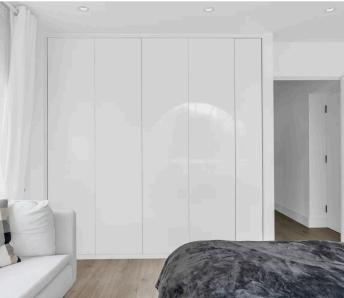

#### **Bedroom One**

13' 0" x 12' 0" (3.96m x 3.65m)

Spacious double bedroom with spot lights to ceiling, wood flooring, bespoke fitted wardrobe cupboards, and stunning dual aspect arched windows.