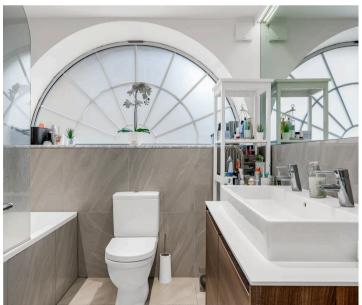

## Bathroom

Fitted with a suite comprising panel enclosed bath with shower over and glass shower screen, dual flush wc, double width vanity unit with inset wash hand basin, tiled flooring and walls, spot lights to ceiling, extractor fan and arched double glazed window to side aspect with obscure glass.