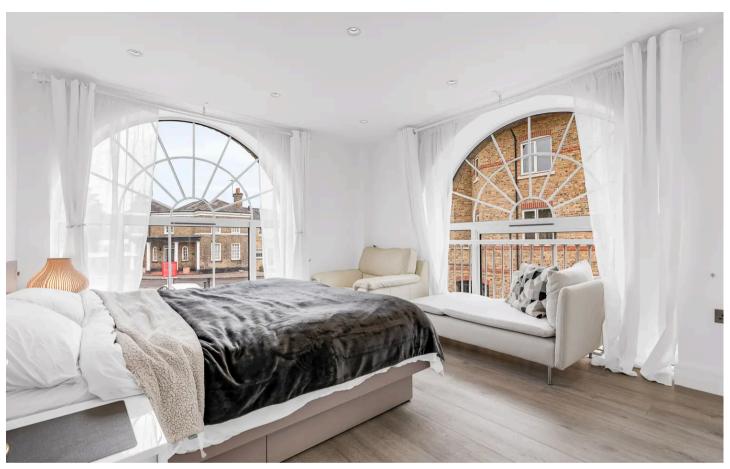

#### **Bedroom One**

13' 0" x 12' 0" (3.96m x 3.65m)

Spacious double bedroom with spot lights to ceiling, wood flooring, bespoke fitted wardrobe cupboards, and stunning dual aspect arched windows.