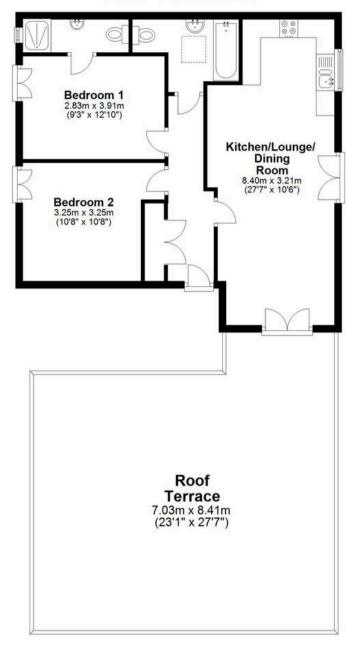

Tenure: Leasehold

EPC Energy Efficiency Rating: C

EPC Environmental Impact Rating: C

Fourth Floor

Approx. 127.4 sq. metres (1371.0 sq. feet)

Total area: approx. 127.4 sq. metres (1371.0 sq. feet)

FOR ILLUSTRATIVE PURPOSES ONLY. NOT TO SCALE Whilst every attempt has been made to ensure the accuracy of the floor plan shown, all measurements, positioning, fixtures, features, fittings and any other data shown are an approximate interpretation for illustrative purposes only and are not to scale. No responsibility is taken for any error, omission, miss-statement or use of data shown. Property marketing provided by www.matthewkyle.co.uk

#### Entrance Hall

Secure entryphone, radiator, large storage cupboard, wood flooring. Doors to:

Kitchen/Lounge/Dining Room 27' 7" x 10' 6" (8.40m x 3.21m)

#### Lounge/Dining Room

Dual aspect with double glazed French doors to the Juliet balcony together with double glazed French doors to the generous roof terrace, radiator, wood flooring, open to:

#### Kitchen

With double glazed window. Fully integrated kitchen fitted with a range of wall and base units with work surfaces over, incorporating a one and a half bowl sink and drainer unit, built in oven with gas hob and extractor hood over, integrated fridge/freezer, integrated washing machine and integrated dishwasher, wood flooring.

#### Bedroom One

#### 9' 3" x 12' 10" (2.83m x 3.91m)

With double glazed french doors to the Juliet balcony, radiator. Door to:

#### En Suite Shower Room

With double glazed window with obscure glass. Fitted with a suite comprising fully tiled shower cubicle with wall mounted thermostatically controlled shower, pedestal wash hand basin, low level wc, part tiled walls and tiled flooring, extractor fan.

#### Bedroom Two

10' 8" x 10' 8" (3.25m x 3.25m) With double glazed french doors with Juliet balcony, radiator.

#### Bathroom

With double glazed skylight window. Fitted with a suite comprising panel enclosed bath with shower over and glass shower screen, concealed cistern wc, pedestal wash hand basin, chrome heated towel rail, extractor fan, tiled flooring and part tiled walls.

#### **ROOF TERRACE**

The property benefits from an extremely generous roof terrace with far reaching views over Ware.