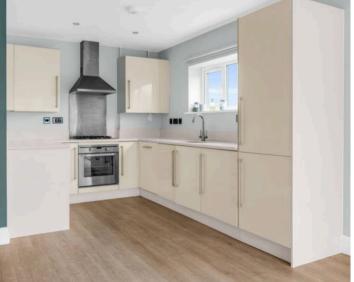

#### Kitchen

With double glazed window. Fully integrated kitchen fitted with a range of wall and base units with work surfaces over, incorporating a one and a half bowl sink and drainer unit, built in oven with gas hob and extractor hood over, integrated fridge/freezer, integrated washing machine and integrated dishwasher, wood flooring.