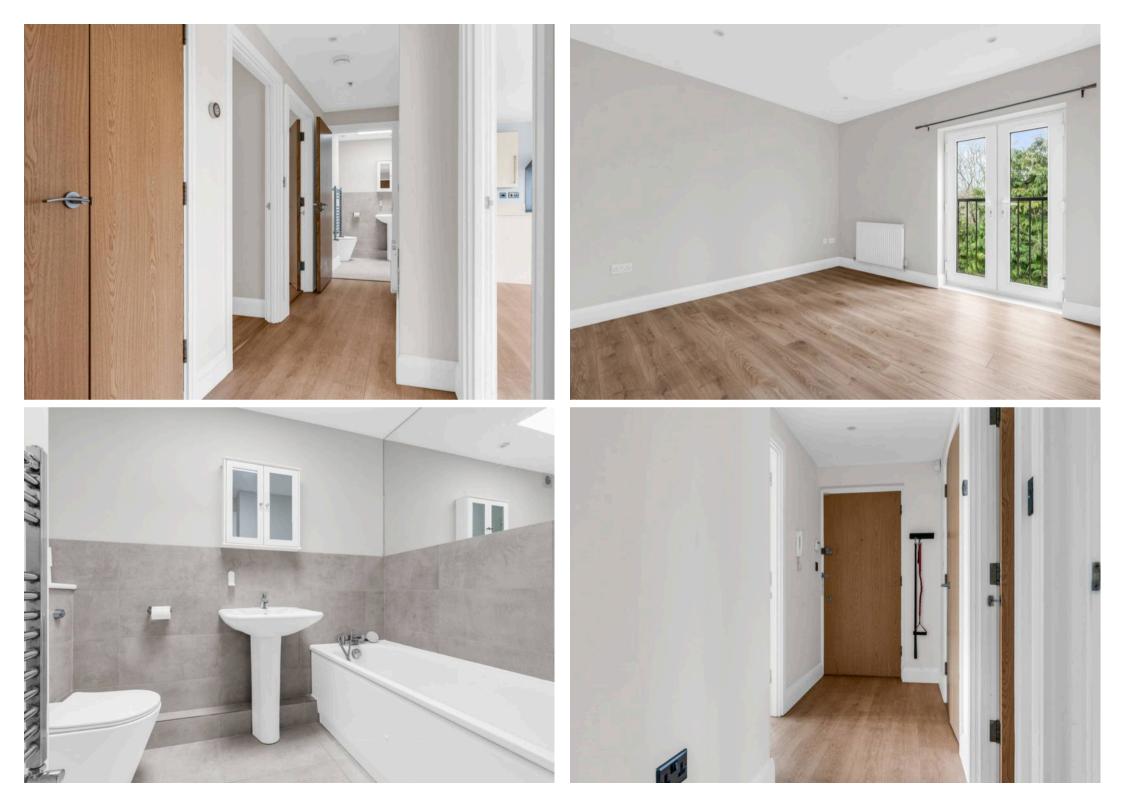

#### Entrance Hall

Secure entryphone, radiator, large storage cupboard, wood flooring. Doors to:

Kitchen/Lounge/Dining Room 27' 7" x 10' 6" (8.40m x 3.21m)

#### Bedroom Two

10' 8" x 10' 8" (3.25m x 3.25m) With double glazed french doors with Juliet balcony, radiator.

#### Bathroom

With double glazed skylight window. Fitted with a suite comprising panel enclosed bath with shower over and glass shower screen, concealed cistern wc, pedestal wash hand basin, chrome heated towel rail, extractor fan, tiled flooring and part tiled walls.