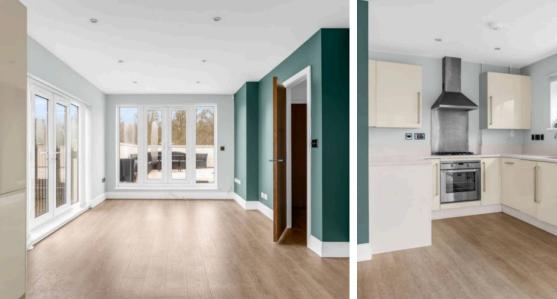

#### Entrance Hall

Secure entryphone, radiator, large storage cupboard, wood flooring. Doors to:

Kitchen/Lounge/Dining Room 27' 7" x 10' 6" (8.40m x 3.21m)

#### Lounge/Dining Room

Dual aspect with double glazed French doors to the Juliet balcony together with double glazed French doors to the generous roof terrace, radiator, wood flooring, open to:

#### Kitchen

With double glazed window. Fully integrated kitchen fitted with a range of wall and base units with work surfaces over, incorporating a one and a half bowl sink and drainer unit, built in oven with gas hob and extractor hood over, integrated fridge/freezer, integrated washing machine and integrated dishwasher, wood flooring.