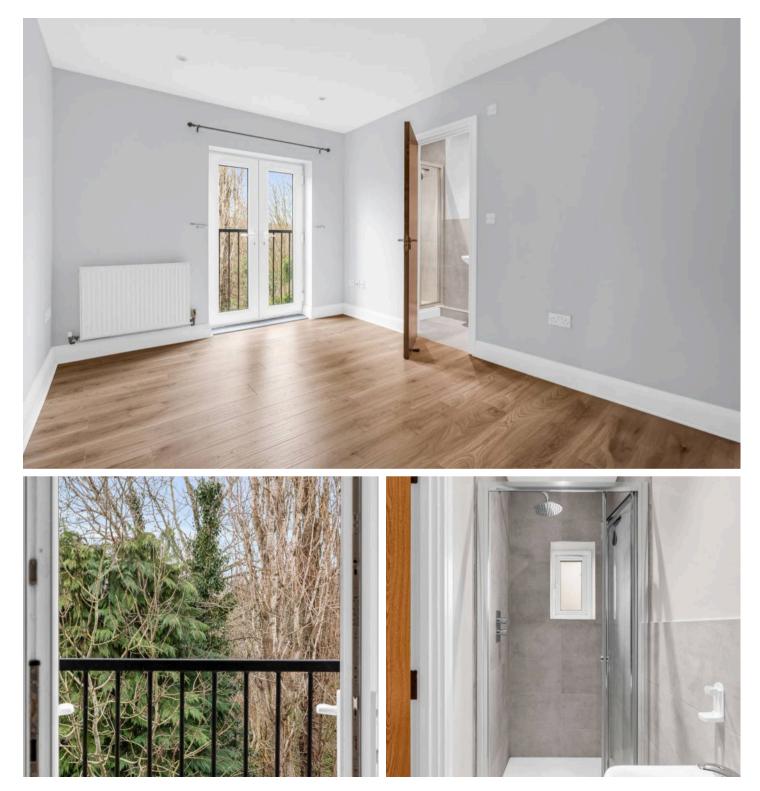

#### 9' 3" x 12' 10" (2.83m x 3.91m)

With double glazed french doors to the Juliet balcony, radiator. Door to:

#### En Suite Shower Room

With double glazed window with obscure glass. Fitted with a suite comprising fully tiled shower cubicle with wall mounted thermostatically controlled shower, pedestal wash hand basin, low level wc, part tiled walls and tiled flooring, extractor fan.

#### **ROOF TERRACE**

The property benefits from an extremely generous roof terrace with far reaching views over Ware.