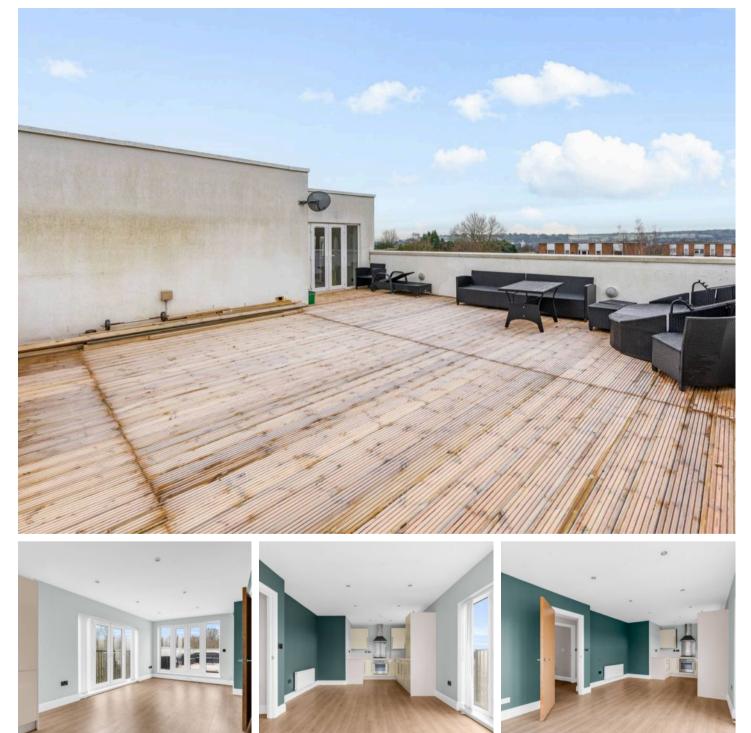

### 7 Riverscroft Mansions Trapstyle Road

Ware, Ware

Rare opportunity to acquire a 2-bed penthouse with roof terrace & stunning views over Ware. Spacious living area, 2 double bedrooms, en suite, & ample parking. Council Tax band: C

#### **ROOF TERRACE**

The property benefits from an extremely generous roof terrace with far reaching views over Ware.