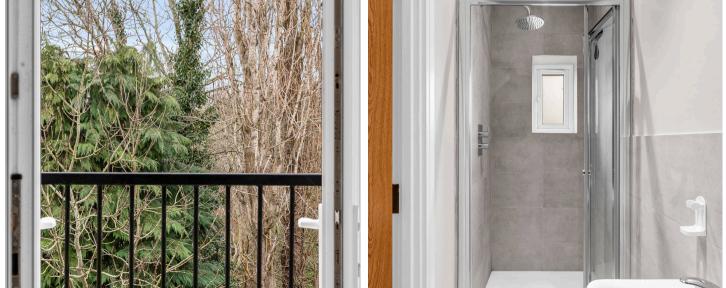

#### Lounge/Dining Room

Dual aspect with double glazed French doors to the Juliet balcony together with double glazed French doors to the generous roof terrace, radiator, wood flooring, open to:

#### **En Suite Shower Room**

With double glazed window with obscure glass. Fitted with a suite comprising fully tiled shower cubicle with wall mounted thermostatically controlled shower, pedestal wash hand basin, low level we, part tiled walls and tiled flooring, extractor fan.