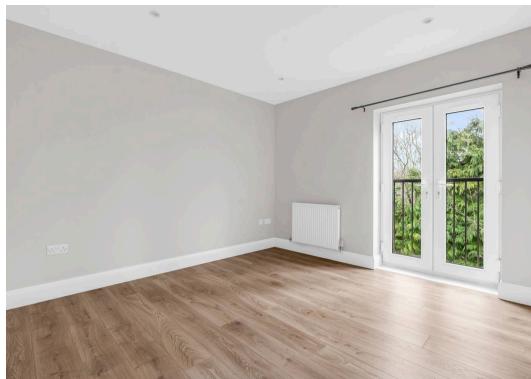

#### Lounge/Dining Room

Dual aspect with double glazed French doors to the Juliet balcony together with double glazed French doors to the generous roof terrace, radiator, wood flooring, open to:

#### Kitchen

With double glazed window. Fully integrated kitchen fitted with a range of wall and base units with work surfaces over, incorporating a one and a half bowl sink and drainer unit, built in oven with gas hob and extractor hood over, integrated fridge/freezer, integrated washing machine and integrated dishwasher, wood flooring.