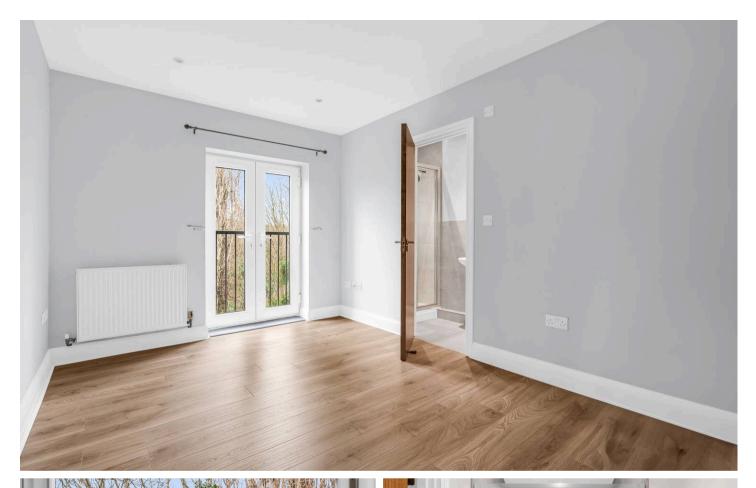

#### **Bedroom One**

9' 3" x 12' 10" (2.83m x 3.91m)

With double glazed french doors to the Juliet balcony, radiator. Door to:

#### **Bedroom Two**

10' 8" x 10' 8" (3.25m x 3.25m)

With double glazed french doors with Juliet balcony, radiator.