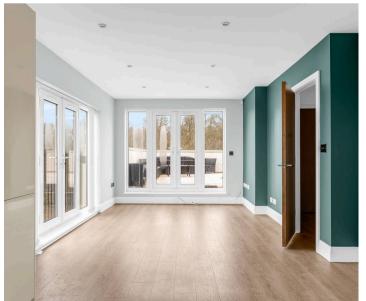

#### Lounge/Dining Room

Dual aspect with double glazed French doors to the Juliet balcony together with double glazed French doors to the generous roof terrace, radiator, wood flooring, open to: