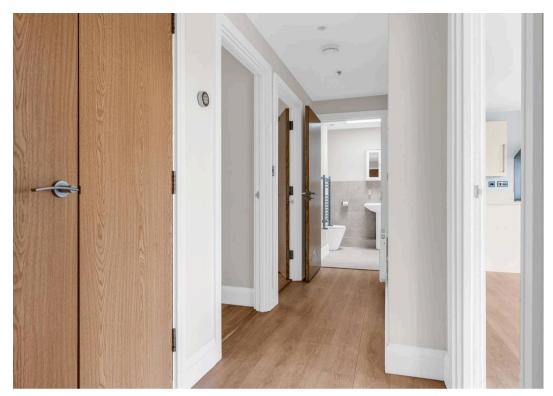

#### **Entrance Hall**

Secure entryphone, radiator, large storage cupboard, wood flooring. Doors to: