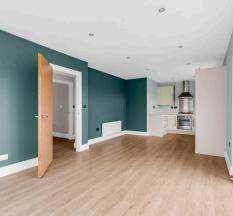

#### **Entrance Hall**

Secure entryphone, radiator, large storage cupboard, wood flooring. Doors to:

#### Lounge/Dining Room

Dual aspect with double glazed French doors to the Juliet balcony together with double glazed French doors to the generous roof terrace, radiator, wood flooring, open to: