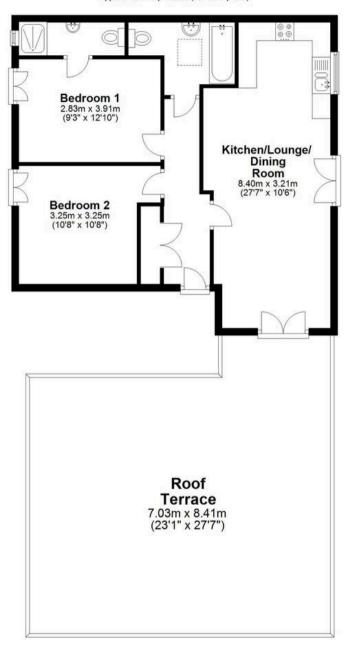

#### Fourth Floor

Approx. 127.4 sq. metres (1371.0 sq. feet)

Total area: approx. 127.4 sq. metres (1371.0 sq. feet)

FOR ILLUSTRATIVE PURPOSES ONLY. NOT TO SCALE

Whilst every attempt has been made to ensure the accuracy of the floor plan shown, all measurements, positioning, fixtures, features, fittings and any other data shown are an approximate interpretation for illustrative purposes only and are not to scale. No responsibility is taken for any error, omission, miss-statement or use of data shown.

#### **Bedroom One**

9' 3" x 12' 10" (2.83m x 3.91m)

With double glazed french doors to the Juliet balcony, radiator. Door to:

#### **En Suite Shower Room**

With double glazed window with obscure glass. Fitted with a suite comprising fully tiled shower cubicle with wall mounted thermostatically controlled shower, pedestal wash hand basin, low level we, part tiled walls and tiled flooring, extractor fan.

#### **Bedroom Two**

10' 8" x 10' 8" (3.25m x 3.25m)

With double glazed french doors with Juliet balcony, radiator.

#### Kitchen/Lounge/Dining Room

27' 7" x 10' 6" (8.40m x 3.21m)

#### ROOF TERRACE

The property benefits from an extremely generous roof terrace with far reaching views over Ware.