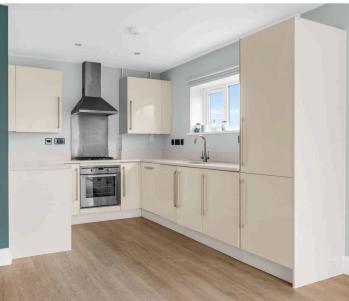

#### Kitchen/Lounge/Dining Room

27' 7" x 10' 6" (8.40m x 3.21m)

#### Kitchen

With double glazed window. Fully integrated kitchen fitted with a range of wall and base units with work surfaces over, incorporating a one and a half bowl sink and drainer unit, built in oven with gas hob and extractor hood over, integrated fridge/freezer, integrated washing machine and integrated dishwasher, wood flooring.