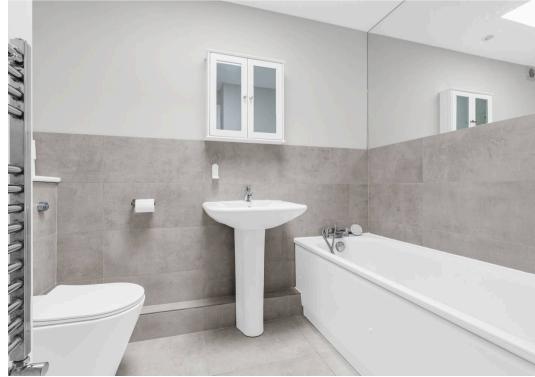

#### Bathroom

With double glazed skylight window. Fitted with a suite comprising panel enclosed bath with shower over and glass shower screen, concealed cistern wc, pedestal wash hand basin, chrome heated towel rail, extractor fan, tiled flooring and part tiled walls.