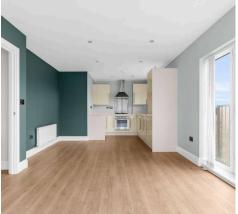

#### Kitchen

With double glazed window. Fully integrated kitchen fitted with a range of wall and base units with work surfaces over, incorporating a one and a half bowl sink and drainer unit, built in oven with gas hob and extractor hood over, integrated fridge/freezer, integrated washing machine and integrated dishwasher, wood flooring.