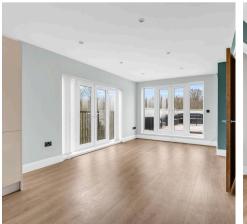

#### Lounge/Dining Room

Dual aspect with double glazed French doors to the Juliet balcony together with double glazed French doors to the generous roof terrace, radiator, wood flooring, open to: