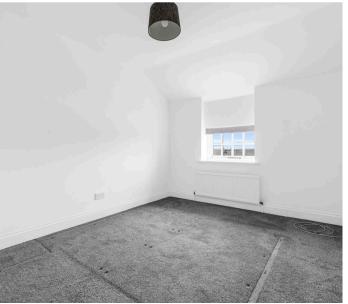

#### Bedroom

9' 5" x 12' 7" (2.88m x 3.84m) With double glazed window and radiator.