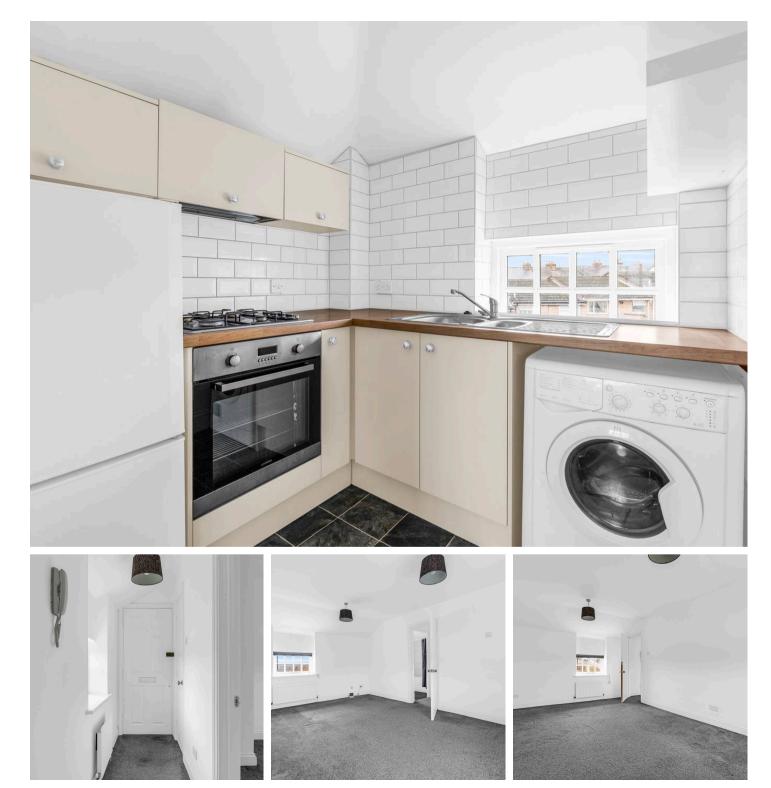

#### **Communal Entrance Hall**

With stairs to all floors and private front entrance door to: Entrance Hall

With double glazed window, built in storage cupboard, radiator, entryphone system, doors to:

#### Bedroom

9' 5" x 12' 7" (2.88m x 3.84m) With double glazed window and radiator.

#### Living Room

10' 9" x 15' 11" (3.28m x 4.86m) Dual aspect with two double glazed windows, two radiators, door to:

#### Inner Lobby

With built in storage cupboard, door to bathroom and open to:

#### Kitchen

With double glazed window. Fitted with a range of wall and base storage units with work surfaces over incorporating a sink and drainer unit, built in oven with hob and extractor over, appliance space, tiled splash back areas, tiled flooring.

#### Bathroom

With double glazed window with obscure glass. Fitted with a suite comprising panel enclosed bath with shower over and glass shower screen, pedestal wash hand basin, dual flush wc, tiled splash back areas, tiled flooring, radiator.