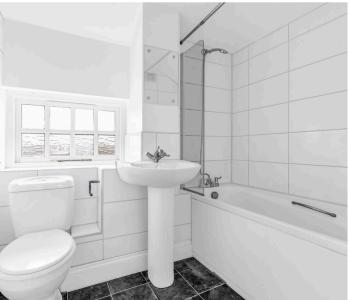

#### Bathroom

With double glazed window with obscure glass. Fitted with a suite comprising panel enclosed bath with shower over and glass shower screen, pedestal wash hand basin, dual flush wc, tiled splash back areas, tiled flooring, radiator.