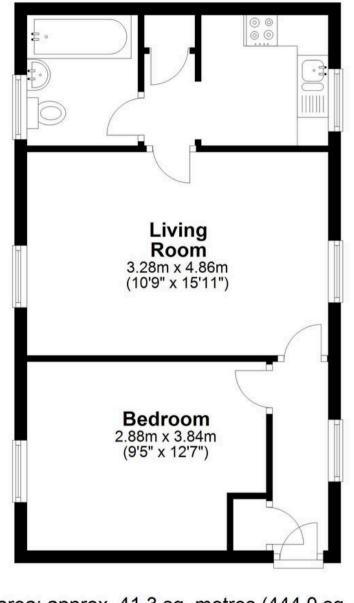

Council Tax band: B

Tenure: Leasehold

EPC Energy Efficiency Rating: D

EPC Environmental Impact Rating: D

Second Floor Approx. 41.3 sq. metres (444.0 sq. feet)

Total area: approx. 41.3 sq. metres (444.0 sq. feet)

FOR ILLUSTRATIVE PURPOSES ONLY. NOT TO SCALE Whilst every attempt has been made to ensure the accuracy of the floor plan shown, all measurements, positioning, fixtures, features, fittings and any other data shown are an approximate interpretation for illustrative purposes only and are not to scale. No responsibility is taken for any error, omission, miss-statement or use of data shown.

#### Bedroom

9' 5" x 12' 7" (2.88m x 3.84m) With double glazed window and radiator.

#### Living Room

10' 9" x 15' 11" (3.28m x 4.86m) Dual aspect with two double glazed windows, two radiators, door to: