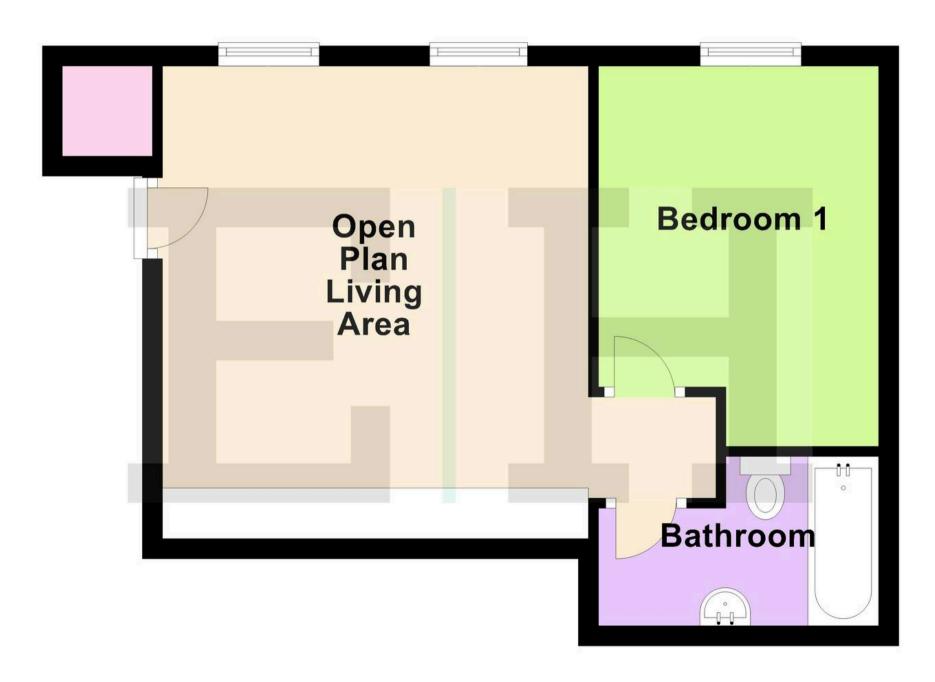

# **Ground Floor**

## Accommodation

Communal entrance door giving access to:

# Open Plan Living Area

15' 8" x 14' 0" (4.78m x 4.27m)

## **Bedroom**

13' 6" x 9' 5" (4.11m x 2.87m)

With double glazed window, radiator, built in wardrobe cupboard with sliding doors.

#### Bathroom

Fitted with a suite comprising panel enclosed bath with shower over and glass shower screen, dual flush wc, wall hung wash hand basin, fully tiled, chrome heated towel rail.