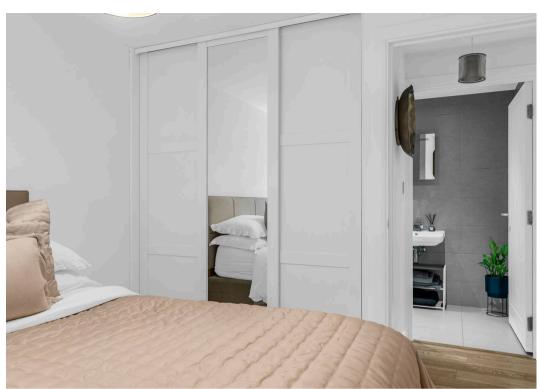

## **Bedroom**

13' 6" x 9' 5" (4.11m x 2.87m)

With double glazed window, radiator, built in wardrobe cupboard with sliding doors.

#### Bathroom

Fitted with a suite comprising panel enclosed bath with shower over and glass shower screen, dual flush wc, wall hung wash hand basin, fully tiled, chrome heated towel rail.