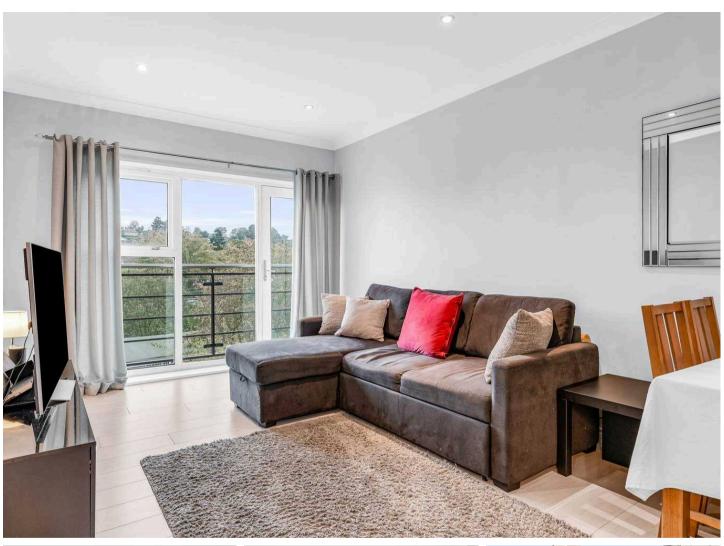

# Dining/Living Room

With double glazed window and door opening onto the Juliet balcony, radiator, wood effect flooring, open to: