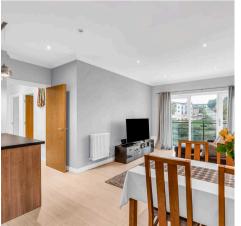

## Kitchen/Dining/Living Room

#### Kitchen

Fitted with a range of wall and base storage units with work surfaces over incorporating a sink and drainer unit, built in oven with gas hob and extractor over, integrated appliances, tiled flooring.