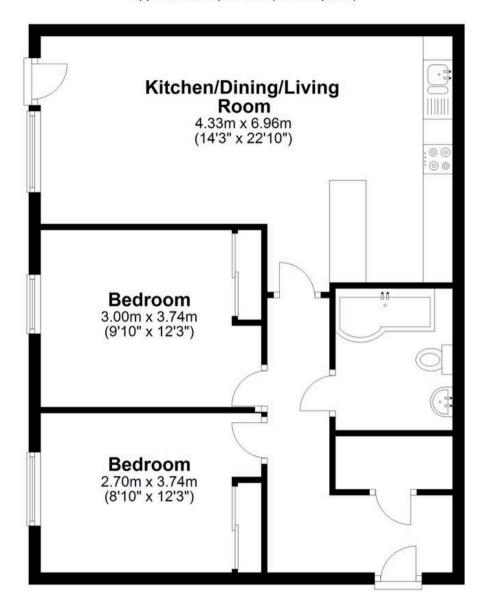

# **Second Floor**

Approx. 63.3 sq. metres (681.3 sq. feet)

Total area: approx. 63.3 sq. metres (681.3 sq. feet)

#### **Bedroom One**

9' 10" x 12' 3" (3.00m x 3.74m)

With double glazed window, radiator, fitted wardrobe cupboard with sliding doors, wood effect flooring.

#### **Bedroom Two**

8' 10" x 12' 3" (2.70m x 3.74m)

With double glazed window, radiator, fitted wardrobe cupboard with sliding doors, wood effect flooring.

#### **Bathroom**

Fitted with a suite comprising panel enclosed bath with shower over and glass shower screen, pedestal wash hand basin, dual flush wc, tiled splash back areas, tiled flooring, radiator.