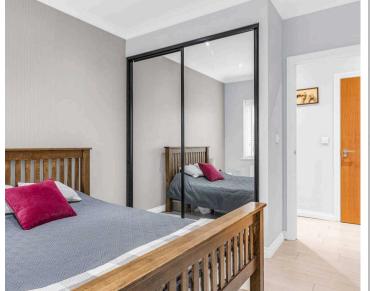

#### **Bedroom One**

9' 10" x 12' 3" (3.00m x 3.74m)

With double glazed window, radiator, fitted wardrobe cupboard with sliding doors, wood effect flooring.

#### **Bedroom Two**

8' 10" x 12' 3" (2.70m x 3.74m)

With double glazed window, radiator, fitted wardrobe cupboard with sliding doors, wood effect flooring.