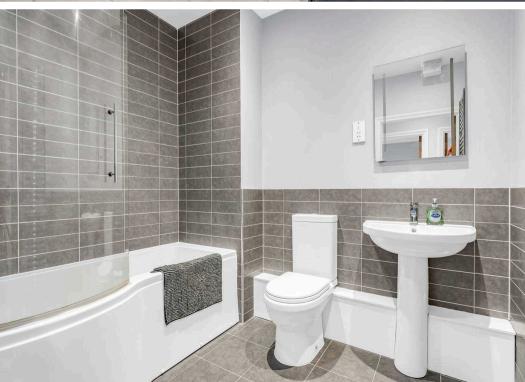

#### **Bathroom**

Fitted with a suite comprising panel enclosed bath with shower over and glass shower screen, pedestal wash hand basin, dual flush wc, tiled splash back areas, tiled flooring, radiator.