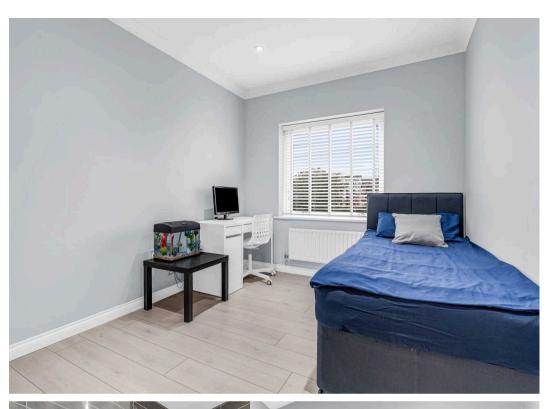

#### **Bedroom One**

9' 10" x 12' 3" (3.00m x 3.74m)

With double glazed window, radiator, fitted wardrobe cupboard with sliding doors, wood effect flooring.

#### **Bedroom Two**

8' 10" x 12' 3" (2.70m x 3.74m)

With double glazed window, radiator, fitted wardrobe cupboard with sliding doors, wood effect flooring.