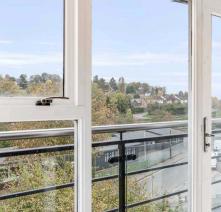

# Dining/Living Room

With double glazed window and door opening onto the Juliet balcony, radiator, wood effect flooring, open to: