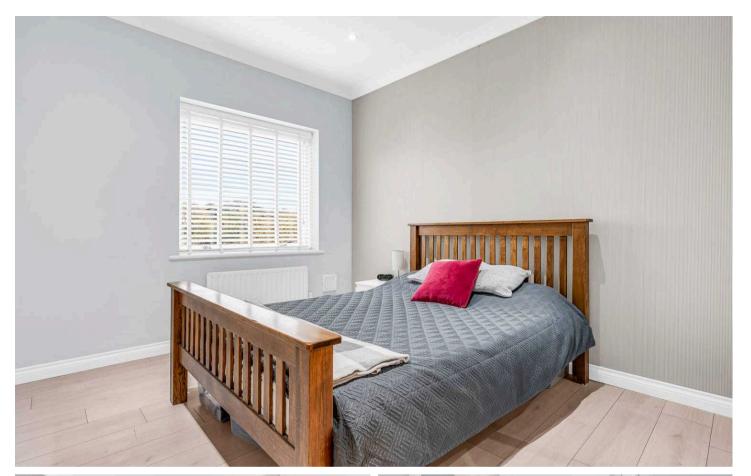

#### **Bedroom One**

9' 10" x 12' 3" (3.00m x 3.74m)

With double glazed window, radiator, fitted wardrobe cupboard with sliding doors, wood effect flooring.

#### **Bedroom Two**

8' 10" x 12' 3" (2.70m x 3.74m)

With double glazed window, radiator, fitted wardrobe cupboard with sliding doors, wood effect flooring.