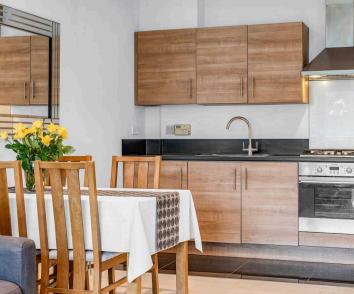

## Kitchen/Dining/Living Room

# Dining/Living Room

With double glazed window and door opening onto the Juliet balcony, radiator, wood effect flooring, open to:

#### Kitchen

Fitted with a range of wall and base storage units with work surfaces over incorporating a sink and drainer unit, built in oven with gas hob and extractor over, integrated appliances, tiled flooring.