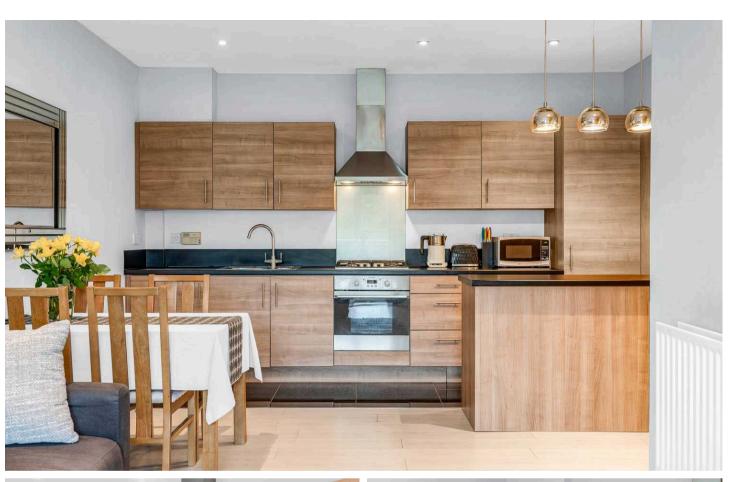

#### Kitchen

Fitted with a range of wall and base storage units with work surfaces over incorporating a sink and drainer unit, built in oven with gas hob and extractor over, integrated appliances, tiled flooring.