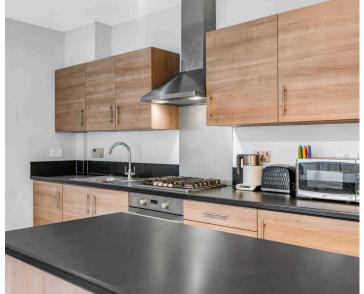

#### Kitchen

Fitted with a range of wall and base storage units with work surfaces over incorporating a sink and drainer unit, built in oven with gas hob and extractor over, integrated appliances, tiled flooring.